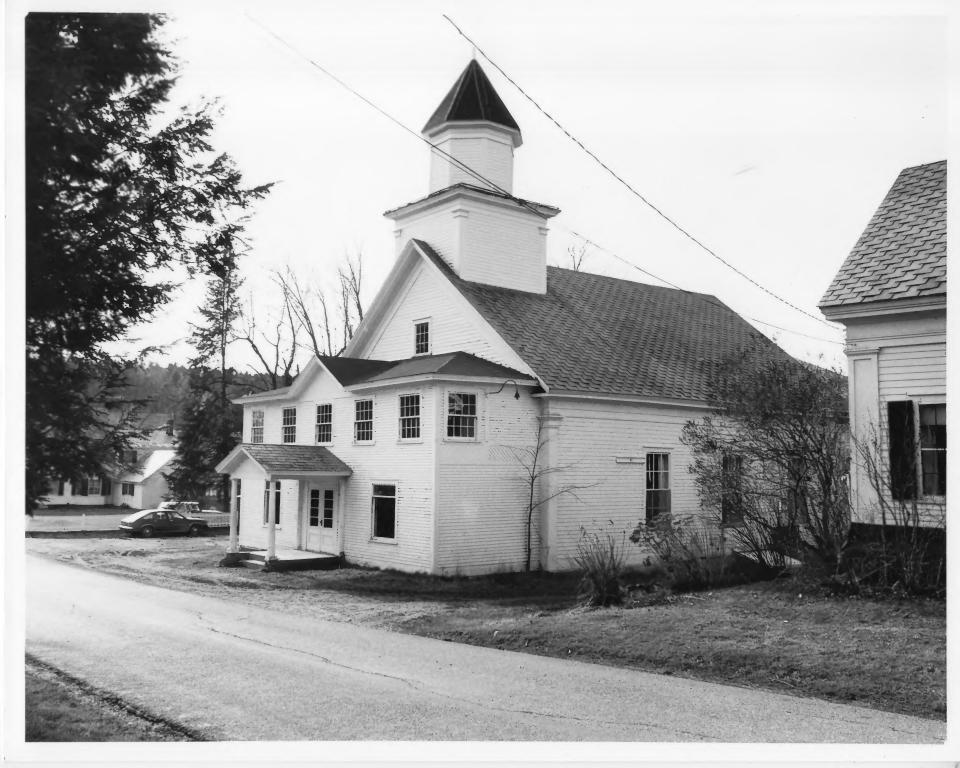

## LONDONDERRY TOWN HALL

Londonderry, Vermont Credit: Marian Haines Date: November 1982

Negative filed at: Vermont Division for

Historic Preservation

Description: North & East Elevations

View Looking Southwest

Photograph #2