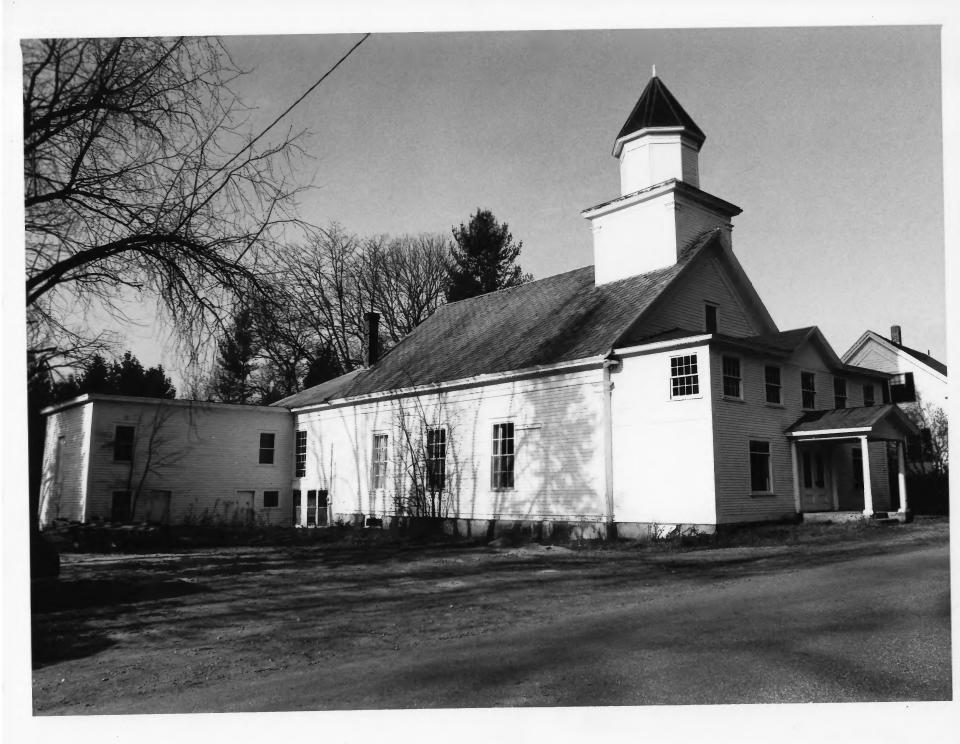

## LONDONDERRY TOWN HALL

Londonderry, Vermont

Credit: Marian Haines Date: November 1982

Negative filed at: Vermont Division for Historic Preservation

Description: East & South Elevation

View looking Northwest

Photograph #1