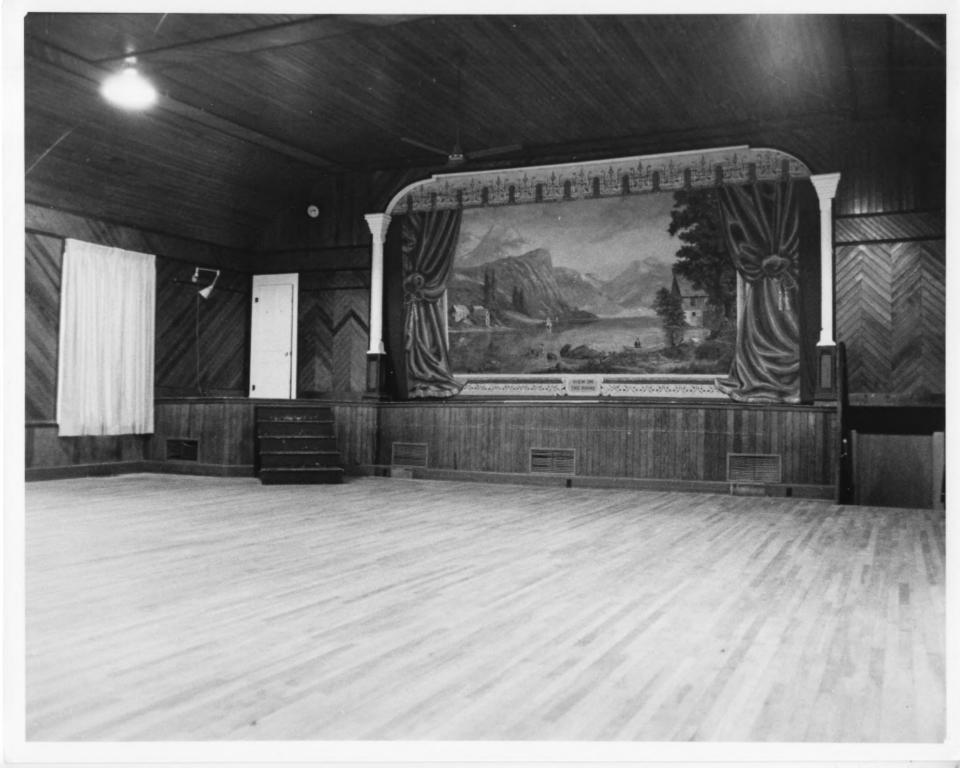

## LONDONDERRY TOWN HALL

Londonderry, Vermont Credit: Marian Haines Date: November 1982

Negative filed at: Vermont Division for Historic Preservation

Description: Interior; View towards Stage

Photograph #3