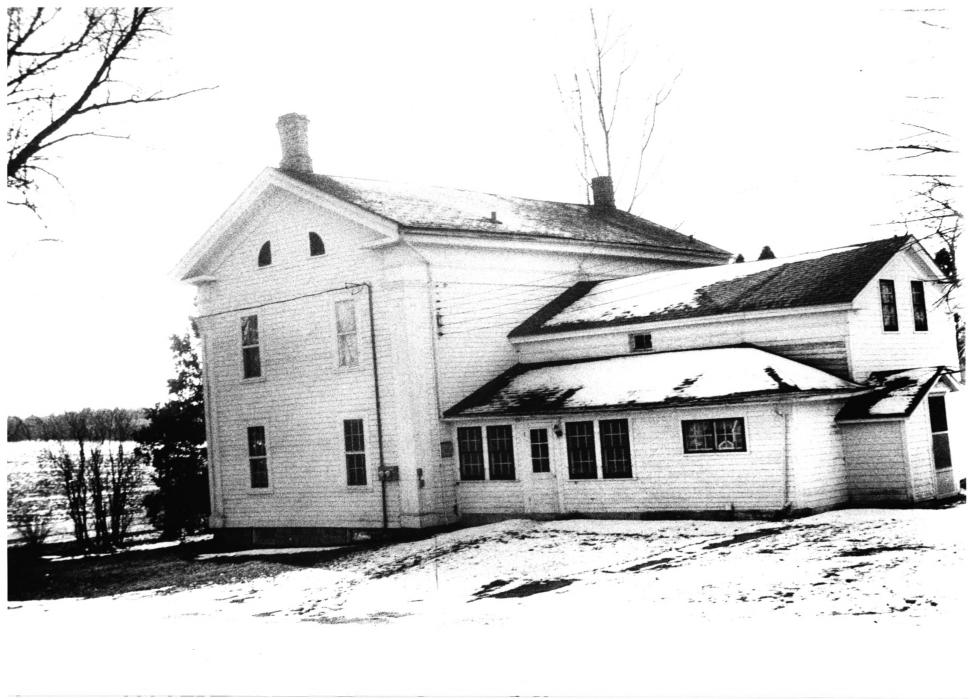

Set B, photo 2.

Highway 213, Orfordville, Rock County, Wisconsin.

Ruth Ann Willis, photographer, February 1981. Negative: State Historical Society of Wisconsin.

Set B, photo 3.

SAMUEL SMILEY HOUSE

View from Northeast.