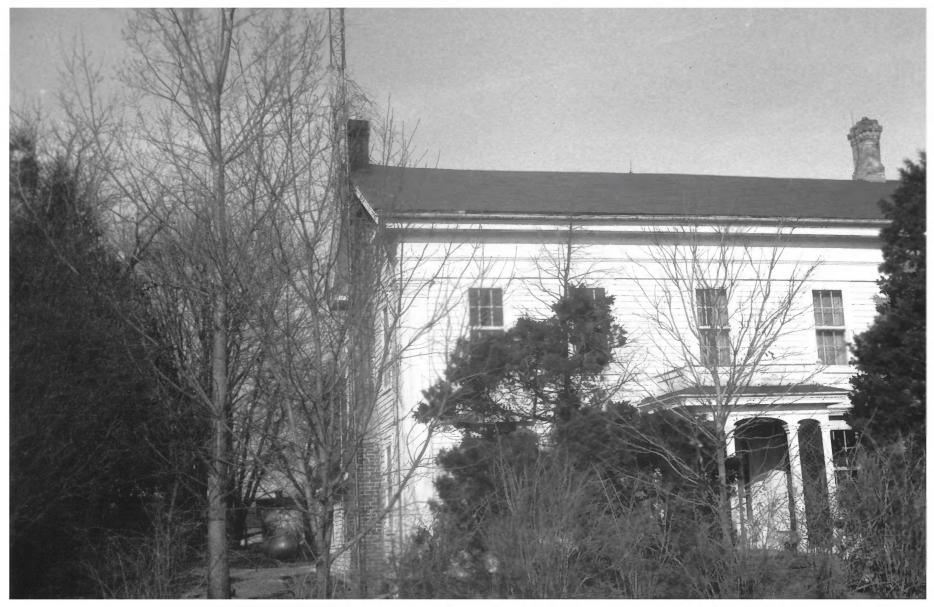

SAMUEL SMILEY HOUSE Highway 213, Orfordville, Rock County, Wisconsin. Ruth Ann Willis, photographer, February 1981. Negative: State Historical Society of Wisconsin.

South Facade.

Set B, photo 1.

SAMUEL SMILEY HOUSE Highway 213, Orfordville, Rock County, Wisconsin, Ruth Ann Willis, photographer, February 1981. Negative: State Historical Society of Wisconsin. View from Southwest.