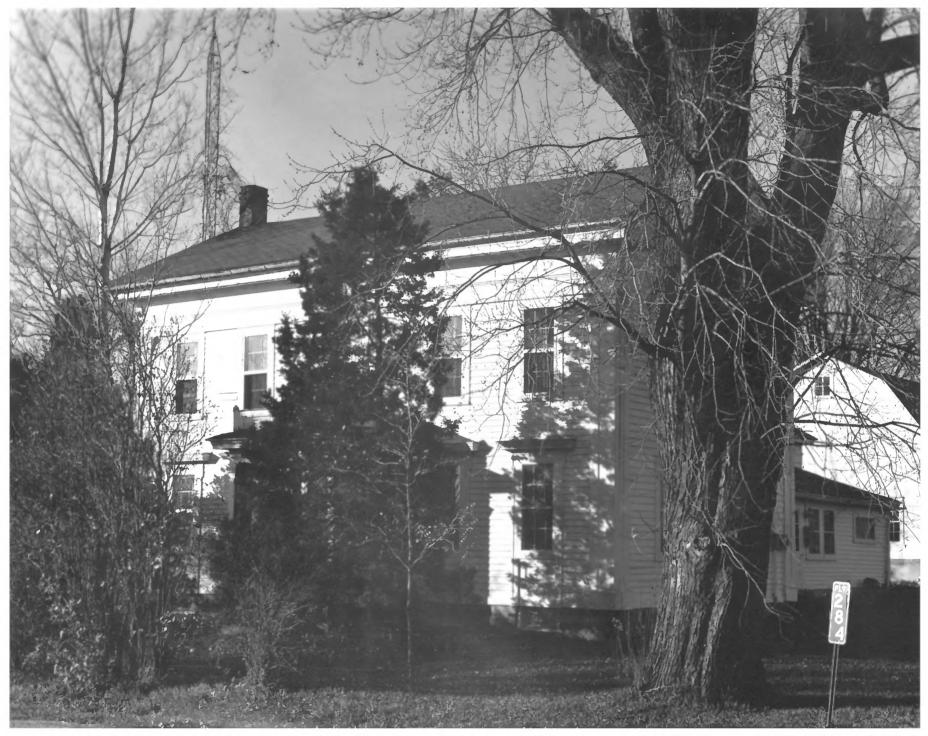

SAMUEL SMILEY HOUSE Highway 213, Orfordville, Rock County. Wisconsin. Maurice J. Montgomery, photographer, Nov. 1981 Negative: State Historical Society of Wisconsin View from Southeast.

Set 8, photo 2.4