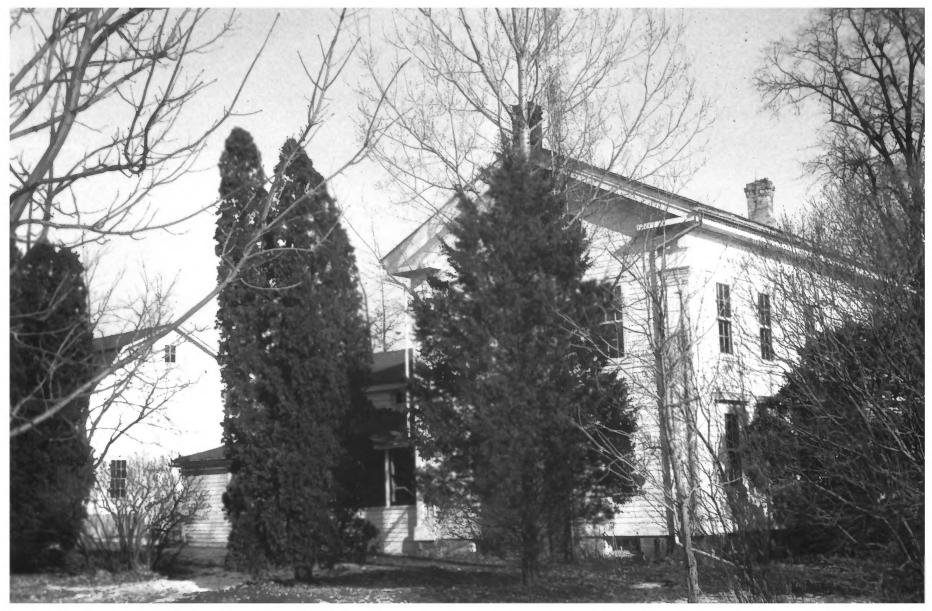

Set B, photo 2.

Highway 213, Orfordville, Rock County, Wisconsin.

Ruth Ann Willis, photographer, February 1981. Negative: State Historical Society of Wisconsin.

Set B, photo 3.

SAMUEL SMILEY HOUSE

View from Northeast.