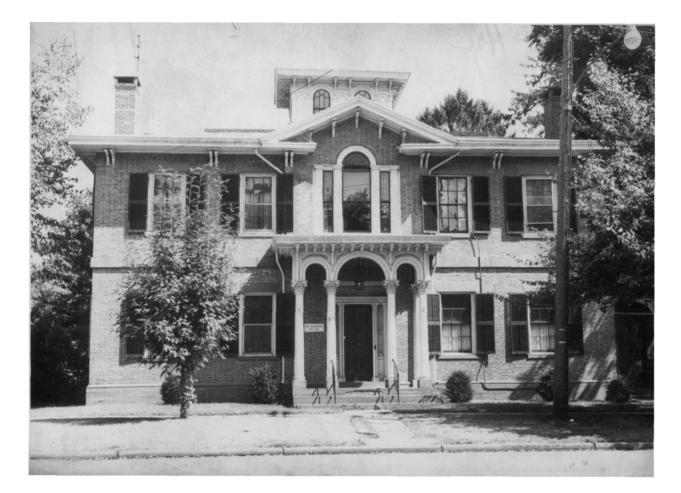

| (1) po un unimos unum re un enere |             | 70,12,09,004     | 3 12/29/7    |
|-----------------------------------|-------------|------------------|--------------|
| 1. NAME                           |             | 730              | , ,          |
| COMMON: Old Wethersfield          |             |                  |              |
| AND/OR HISTORIC: Watertown Pyqu   | lag         | KA               | \(\sigma_j\) |
| 2. LOCATION                       | 0           | 450, 10          | 127          |
| STREET AND NUMBER:                | 30          | Thor w           | 1 3          |
| CITY OR TOWN:                     |             | 12 12            | 38           |
| Wethersfield                      |             | OLGI ZNIZ        |              |
| STATE:                            | CODE COUN   | TY:              | CODE         |
| Connecticut                       | 09 Ha       | artford          | 003          |
| . PHOTO REFERENCE                 |             | روب              |              |
| PHOTO CREDIT:                     |             |                  |              |
| DATE OF PHOTO: 1970               |             |                  |              |
| NEGATIVE FILED AT:                |             |                  |              |
| Connecticut Historical Comm       | ission.75 F | Elm Street Hartf | ord. Conn.   |
| 4. IDENTIFICATION                 |             |                  |              |
| DESCRIBE VIEW, DIRECTION, ETC.    |             |                  |              |
| View from southwest to nort       |             |                  |              |