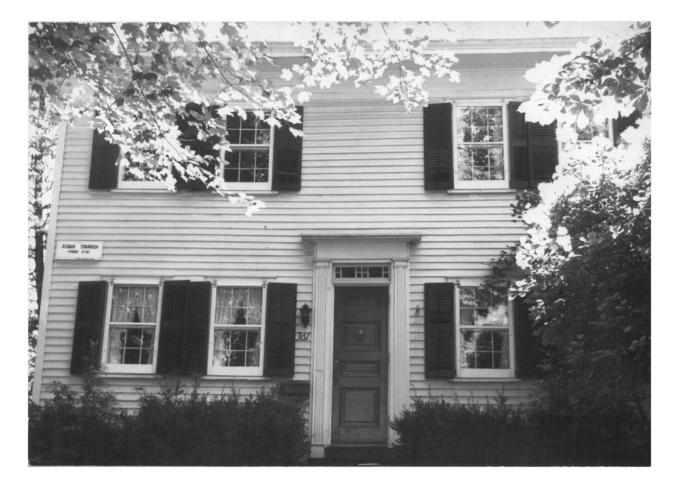

| COMMON: Old Wethersfield                |                                           |
|-----------------------------------------|-------------------------------------------|
| and/or Historic: Watertown. OCATION     | Fyquag                                    |
| STREET AND NUMBER:                      | NOV NON NATIONAL CO                       |
| city or town:<br>Wethersfield           | JANO. VON                                 |
| STATE:<br>Connecticut                   | CODE COUNTY: © OLO 13N3314                |
| HOTO REFERENCE                          |                                           |
| PHOTO CREDIT: C. Luvster                | 9119                                      |
| DATE OF PHOTO: 1970                     |                                           |
| Connecticut Historical                  | . Commission, 75 Elm Street, Hartford, Co |
| DENTIFICATION                           |                                           |
| View from northeast to Hartford Avenue. | to southwest: Victorian house at 305      |