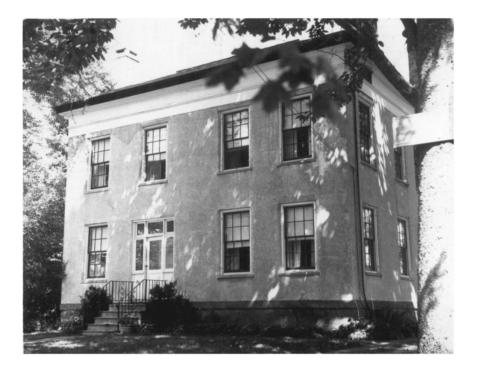

|      |                                   |                                         |           | 110,12,09,0 | <i>1643</i>  | 1/2/29/1 |
|------|-----------------------------------|-----------------------------------------|-----------|-------------|--------------|----------|
| 1, 1 | IAME                              |                                         |           |             |              | 7        |
|      | COMMON: Old Wethersfield          | 4                                       |           |             | ELLO         |          |
|      | AND/ORHISTORIC: Watertown. Pyquag | *************************************** |           |             | Dorrigh      |          |
| 2. 1 | OCATION                           |                                         |           | (8)         | A (1)        | XØ       |
|      | STREET AND NUMBER:                |                                         |           | m R         | ECEIVED 1971 | 0        |
|      | CITY OR TOWN:                     |                                         |           | - NU        |              |          |
|      | Wethersfield                      |                                         |           | 100         | MOITIONA     | 10       |
|      | STATE:                            | CODE                                    | COUNTY:   |             | REGIST       | CODE     |
|      | Connecticut                       | 09                                      | Hart      | ford        | KL           | 003      |
| 3. ; | PHOTO REFERENCE                   |                                         |           | V           |              | <i>y</i> |
|      | PHOTO CREDIT:                     |                                         |           |             |              |          |
|      | DATE OF PHOTO: 1970               |                                         |           |             |              |          |
|      | NEGATIVE FILED AT:                |                                         |           |             |              |          |
|      | Connecticut Historical Commissi   | ion,                                    | 75 Elm    | Street, Ha  | rtford       | .Conn.   |
| 4.   | DENTIFICATION                     |                                         |           | +           |              |          |
|      | View from northeast to southe     | east.                                   | . 361     | Hartford    | Avenue       | . the    |
|      | Josiah Standish House.            |                                         | . , , = = |             |              | ,        |