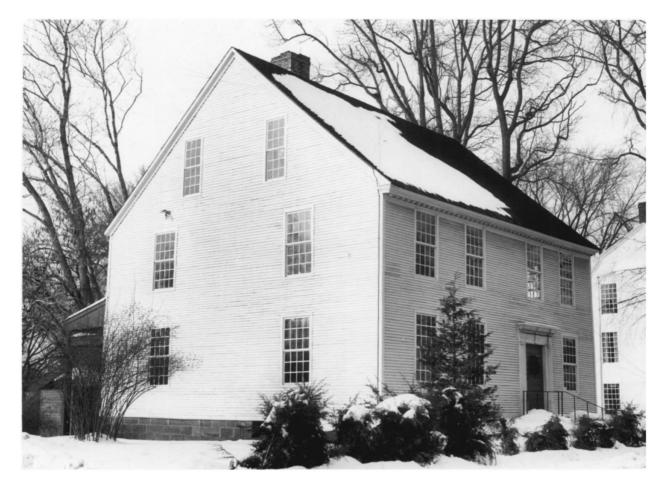

|      |                                   |                                         |           | 110,12,09,0 | <i>1643</i>  | 1/2/29/1 |
|------|-----------------------------------|-----------------------------------------|-----------|-------------|--------------|----------|
| 1, 1 | IAME                              |                                         |           |             |              | 7        |
|      | COMMON: Old Wethersfield          | 4                                       |           |             | ELLO         |          |
|      | AND/ORHISTORIC: Watertown. Pyquag | *************************************** |           |             | Dorrigh      |          |
| 2. 1 | OCATION                           |                                         |           | (8)         | A (1)        | XØ       |
|      | STREET AND NUMBER:                |                                         |           | m R         | ECEIVED 1971 | 0        |
|      | CITY OR TOWN:                     |                                         |           | - NU        |              |          |
|      | Wethersfield                      |                                         |           | 100         | MOITIONA     | 10       |
|      | STATE:                            | CODE                                    | COUNTY:   |             | REGIST       | CODE     |
|      | Connecticut                       | 09                                      | Hart      | ford        | KL           | 003      |
| 3. ; | PHOTO REFERENCE                   |                                         |           | V           |              | <i>y</i> |
|      | PHOTO CREDIT:                     |                                         |           |             |              |          |
|      | DATE OF PHOTO: 1970               |                                         |           |             |              |          |
|      | NEGATIVE FILED AT:                |                                         |           |             |              |          |
|      | Connecticut Historical Commissi   | ion,                                    | 75 Elm    | Street, Ha  | rtford       | .Conn.   |
| 4.   | DENTIFICATION                     |                                         |           | +           |              |          |
|      | View from northeast to southe     | east.                                   | . 361     | Hartford    | Avenue       | . the    |
|      | Josiah Standish House.            |                                         | . , , = = |             |              | ,        |