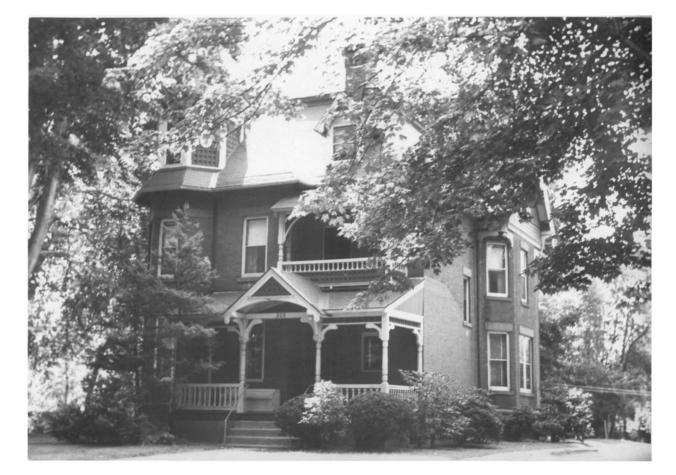

| COMMON: Old Wethersfield                |                                           |
|-----------------------------------------|-------------------------------------------|
| and/or Historic: Watertown. OCATION     | Fyquag                                    |
| STREET AND NUMBER:                      | NOV NON NATIONAL CO                       |
| city or town:<br>Wethersfield           | JANO. VON                                 |
| STATE:<br>Connecticut                   | CODE COUNTY: © OLO 13N3314                |
| HOTO REFERENCE                          |                                           |
| PHOTO CREDIT: C. Luvster                | 9119                                      |
| DATE OF PHOTO: 1970                     |                                           |
| Connecticut Historical                  | . Commission, 75 Elm Street, Hartford, Co |
| DENTIFICATION                           |                                           |
| View from northeast to Hartford Avenue. | to southwest: Victorian house at 305      |