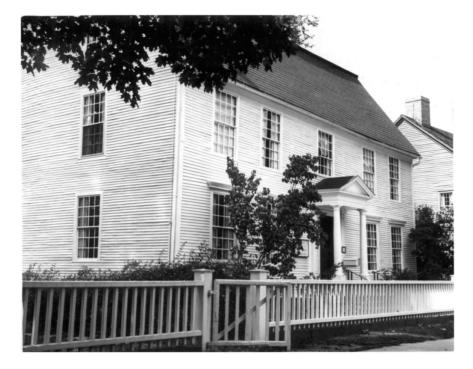

View from southeast to northwest: the Silas Deane House.

Located on the west side of Main Street, south of the intersection with Church and Marsh Streets.