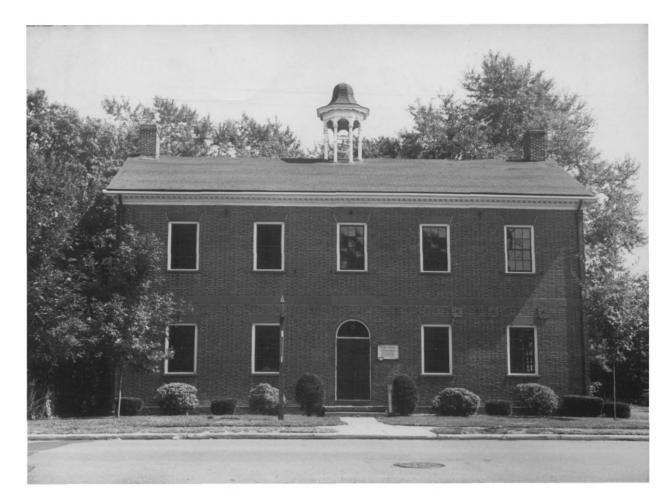

| COMMON: Old Wethersfield                |                                           |
|-----------------------------------------|-------------------------------------------|
| and/or Historic: Watertown. OCATION     | Fyquag                                    |
| STREET AND NUMBER:                      | NOV NON NATIONAL CO                       |
| city or town:<br>Wethersfield           | JANO. VON                                 |
| STATE:<br>Connecticut                   | CODE COUNTY: © OLO 13N3314                |
| HOTO REFERENCE                          |                                           |
| PHOTO CREDIT: C. Luvster                | 9119                                      |
| DATE OF PHOTO: 1970                     |                                           |
| Connecticut Historical                  | . Commission, 75 Elm Street, Hartford, Co |
| DENTIFICATION                           |                                           |
| View from northeast to Hartford Avenue. | to southwest: Victorian house at 305      |