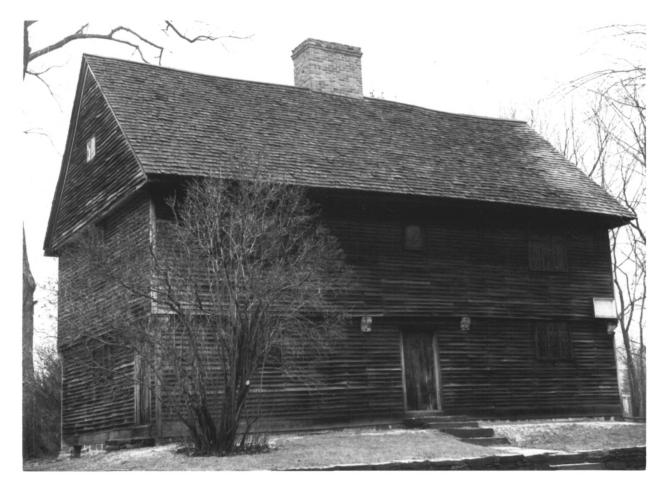

| COMMON: Old Wethersfield                          |             |              | ar - Control |             |
|---------------------------------------------------|-------------|--------------|--------------|-------------|
| AND/OR HISTORIC: Watertown. Puc                   | nuag        |              |              | and a       |
| LOCATION                                          |             |              | 12111        |             |
| STREET AND NUMBER:                                |             |              | 130 A        | 2           |
| Wethersfield                                      | - =         | 101          | Self Con     | H           |
| Connecticut                                       | CODE COUN   | Hartfor      |              | **          |
| PHOTO REFERENCE                                   |             | $\sim$       | 70/          | <u>(C) </u> |
| DATE OF PHOTO: 1970                               |             | lo,          | 1/21/19      | /           |
| NEGATIVE FILED AT:<br>Connecticut Historical Comm | ission.75 H | Elm Street,H | artford,     | Conr        |
| IDENTIFICATION                                    |             |              | -            |             |
| View from north to wouth:                         | the Old N   | Warehouse, o | . 1690.      |             |
| Located on the southeaste                         | rn shore o  | f Wethersfie | eld Cove.    |             |