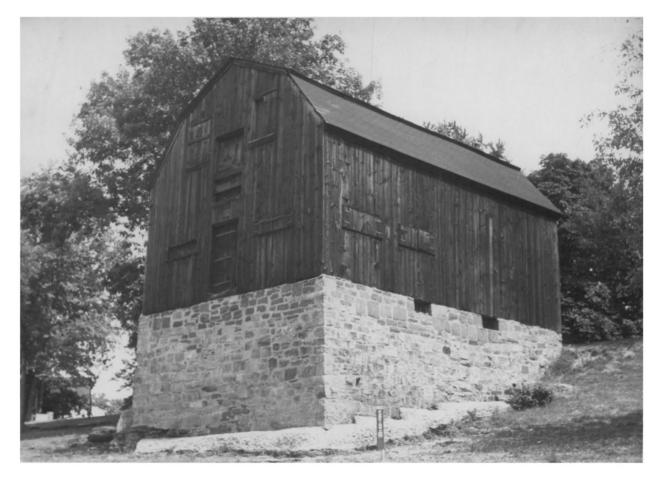

| COMMON: Old Wethersfield                          |             |              | ar - Control |             |
|---------------------------------------------------|-------------|--------------|--------------|-------------|
| AND/OR HISTORIC: Watertown. Puc                   | nuag        |              |              | and a       |
| LOCATION                                          |             |              | 12111        |             |
| STREET AND NUMBER:                                |             |              | 130 A        | 2           |
| Wethersfield                                      | - =         | 101          | Self Con     | H           |
| Connecticut                                       | CODE COUN   | Hartfor      |              | **          |
| PHOTO REFERENCE                                   |             | $\sim$       | 70/          | <u>(C) </u> |
| DATE OF PHOTO: 1970                               |             | lo,          | 1/21/19      | /           |
| NEGATIVE FILED AT:<br>Connecticut Historical Comm | ission.75 H | Elm Street,H | artford,     | Conr        |
| IDENTIFICATION                                    |             |              | -            |             |
| View from north to wouth:                         | the Old N   | Warehouse, o | . 1690.      |             |
| Located on the southeaste                         | rn shore o  | f Wethersfie | eld Cove.    |             |