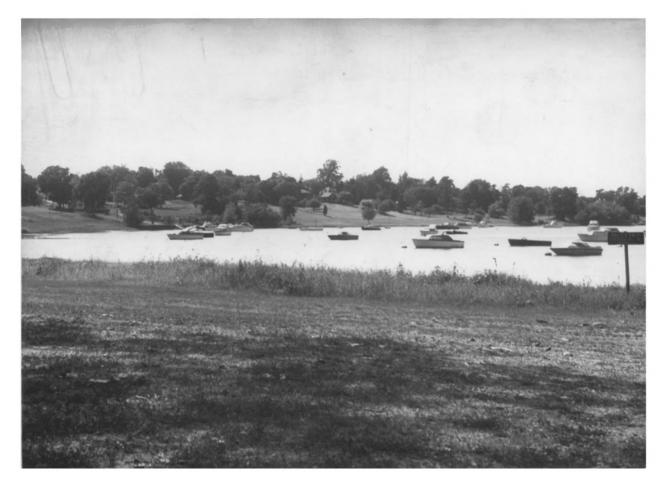

| AND/OR HISTORIC: Watertow                                         | n. Pyquag       | [10]            | 113         |
|-------------------------------------------------------------------|-----------------|-----------------|-------------|
| OCATION                                                           |                 | <u> </u>        | <u> </u>    |
| STREET AND NUMBER:                                                |                 | ENEU .          | 20 00       |
| CITY OR TOWN: Wethersfield                                        |                 | 6               | WAT 5       |
| STATE:<br>Connecticut                                             | 09 code         | Hartiond REC    | 3151        |
| HOTO REFERENCE                                                    |                 | X / / / /       | - (N)       |
| PHOTO CREDIT: C. Luyster  DATE OF PHOTO: 1970  NEGATIVE FILED AT: |                 | 121             |             |
| Connecticut Historical                                            | Commission,75   | Elm Street, Hai | rtford,Conn |
| DESCRIBE VIEW, DIRECTION, ETC.                                    |                 |                 |             |
| View from east to we                                              | est, Wethersfie | eld Cove.       |             |