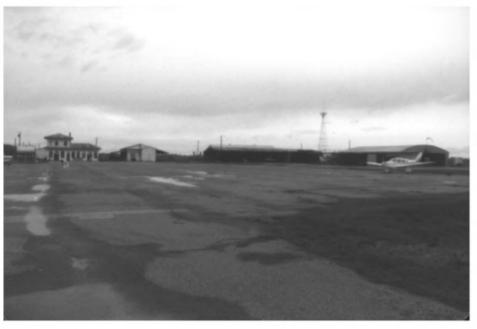

```
Scott Airfield
Madison Parish, LA
Jonathan Fricker
LA State Historic Preservation Office
October 1984
Photo #3
West-Northwest
```

Scott Airfield Madison Parish, LA Jonathan Fricker IA State Historic Preservation Office October 1984 Photo #4 West-Southwest