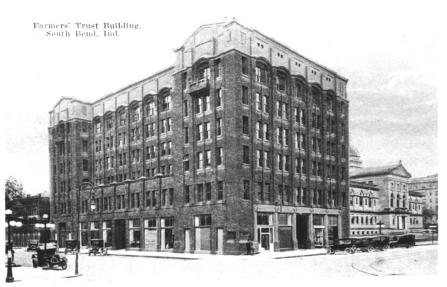

FARMER'S SECURITY BANK (Bldg. #367) HISTORIC VIEW South Bend Multiple Resource Area South Bend, IN c. 1920 - postcard looking northwest Photo # 74 46 of 94 d.1915