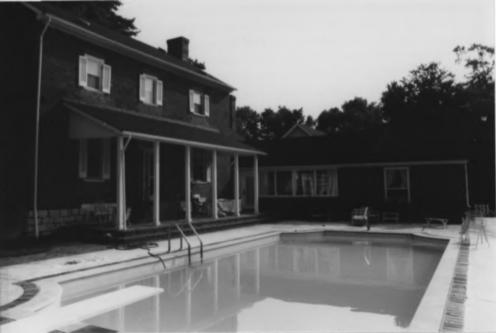

Date: July, 1987
Photo by: Thomason and Associates
Neg: TN Historical Commission
Nashville, TN

View: Northeast, of south and east facades

Photo #: 5 of 17

Samuel Crockett House (WM-82), Crockett Rd Williamson County Multiple Resource Area Williamson County, TN Date: July, 1987 Photo by: Thomason and Associates Neg: TN Historical Commission Nashville, TN View: barn at rear of house