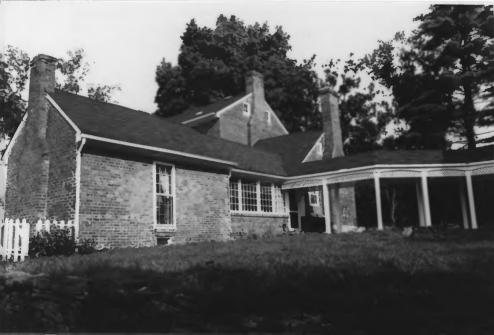

View: East, of west facade

Photo #: 3 of 17

Nashville, TN

Neg: TN Historical Commission
Nashville, TN
View: Northeast, of south facade
Photo #: 4 of 17

Samuel Crockett House (WM-82), Crockett Rd Williamson County Multiple Resource Area Williamson County, TN Date: July, 1987

Date: July, 1987
Photo by: Thomason and Associates
Neg: TN Historical Commission
Nashville, TN

View: Northeast, of south and east facades

Photo #: 5 of 17

Samuel Crockett House (WM-82), Crockett Rd Williamson County Multiple Resource Area Williamson County, TN Date: July, 1987 Photo by: Thomason and Associates Neg: TN Historical Commission Nashville, TN View: barn at rear of house