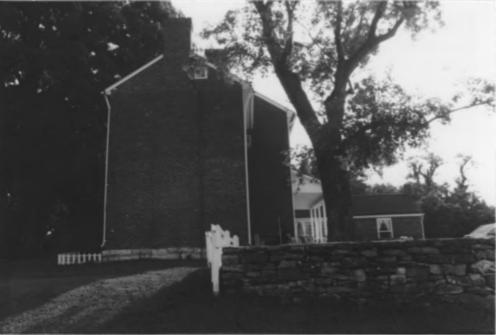

Date: July, 1987
Photo by: Thomason and Associates
Neg: TN Historical Commission
Nashville, TN

View: Northeast, of south and east facades

Photo #: 5 of 17

Samuel Crockett House (WM-82), Crockett Rd Williamson County Multiple Resource Area Williamson County, TN Date: July, 1987 Photo by: Thomason and Associates Neg: TN Historical Commission Nashville, TN View: barn at rear of house