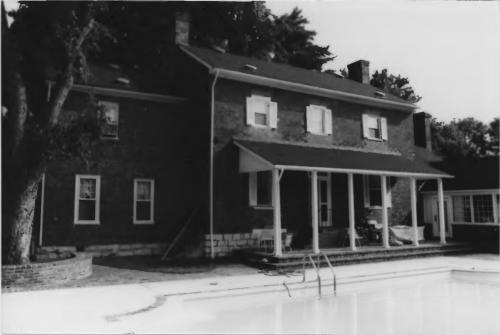

Photo by: Thomason and Associates Nea: TN Historical Commission Nashville, TN

View: Northwest, of east facade

Photo #: 9 of 17

Samuel Crockett House (WM-82), Crockett Rd Williamson County Multiple Resource Area Williamson County. TN Date: July, 1987 Photo by: Thomason and Associates . Neg: TN Historical Commission Nashville, TN

View:West, of east facade

Photo #: 10 of 17

Samuel Crockett House (WM-82), Crockett Rd Williamson County Multiple Resource Area Williamson County, TN Date: July. 1987

Photo by: Thomason and Associates
Neg: TN Historical Commission
Nashville, TN
View: Smokehouse