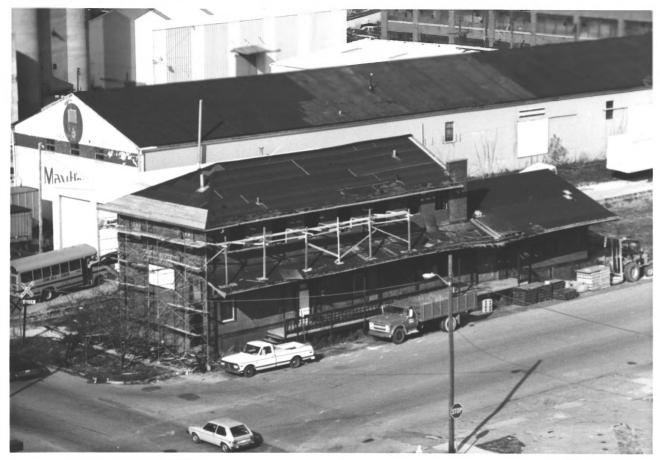

Photographer: Tom Seeber Building: Illinois Central Depot 301 Hour Mordon Street 214 WithStreet Bloomington, IN 47401 Negative: Located in CFCclosing file Bloomington, IN 47401 South and East side as seen Exposure: from South East corner Owner: CFC, Inc. Mov. 1982