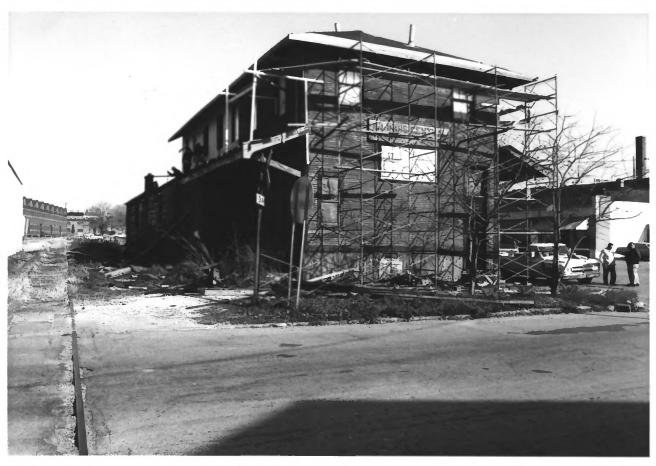

Photographer: Tom Seeber Building: Illinois Central Depot 301 north modern Street 214W7HStrut Address: Located in CFC Negative: Real closing file Bloomington, IN 47401 South Side (With scaffolding) Exposure: and West side Owner: CFC. Inc. Nov. 1982 DATEL