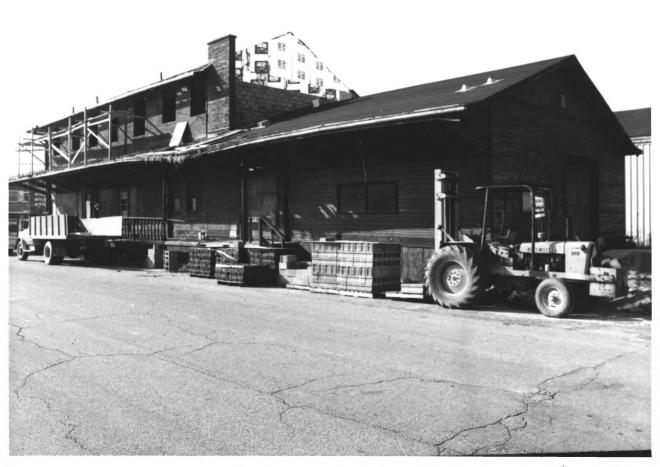

Photographer: Tom Seeber . Building: Illinois Central Depot -301 Nouth Treatment 214 w7th Street Bloomington, IN 47401 Negative: Located in CFC. closing file Bloomington, IN 47401 Exposure: North Side (short) and East side (long) side as seen from NE corner Owner: CFC, Inc. DATE