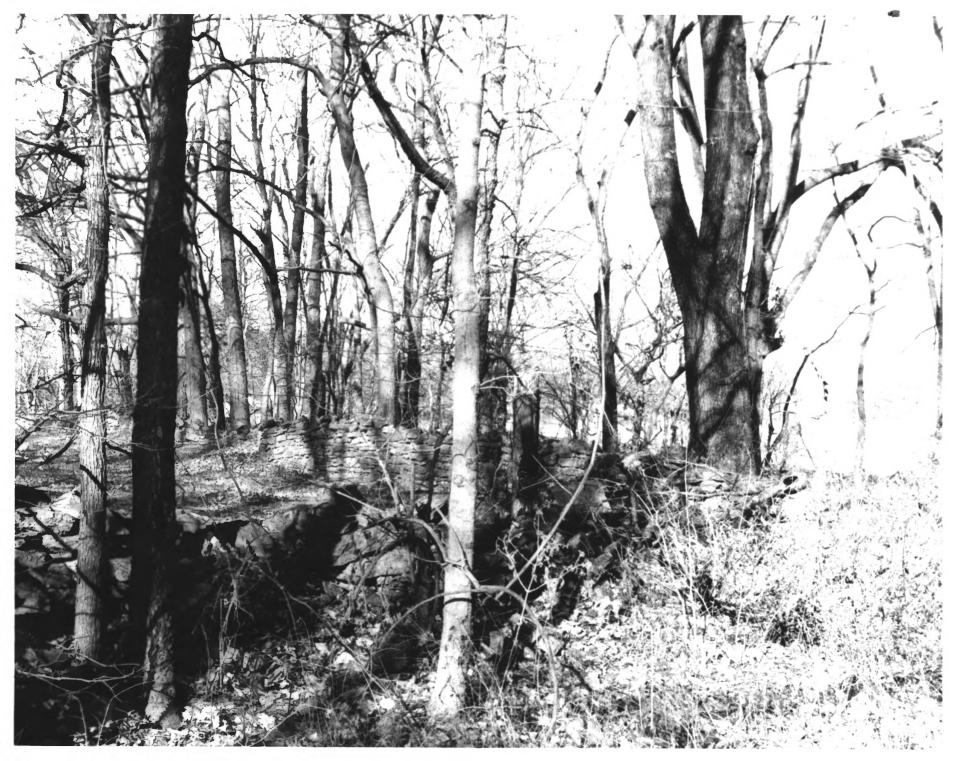

### **Overton Lane**

Located between Battery Lane and Stonewall Drive, Nashville, Davidson County, TN Photo: Ann Toplovich Date: Jan., 1980

Neg: Tennessee Historical Commission Nashville, Tennessee

Facing north, south elevation of wall and historical marker at Lealand Lane # 1 of 8 FEB 1 2 1980

**Overton Lane** Located between Battery Lane and Stonewall Drive, Nashville, Davidson County, TN Photo: Ann Toplovich Date: Jan., 1980 Neg: Tennessee Historical Commission Nashville. Tennessee Facing north, south elevation at Lealand Lane FEB 1 2 1980 # 2 of 8