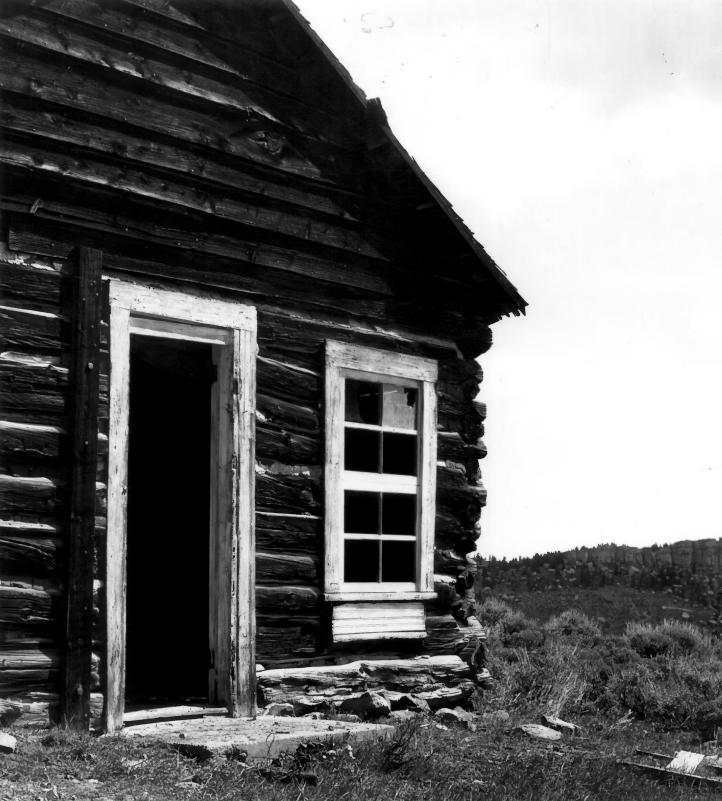

Clayton Fraser Wyoming State Historic Preservation Office

JUN 4 ISR

FEB 2 9 1980

#2/5

Hamilton City, (Miner's Delight) 6-5-75 Atlantic City vicinity, Wyoming View is toward the north, looking at the south face of the Saloon.