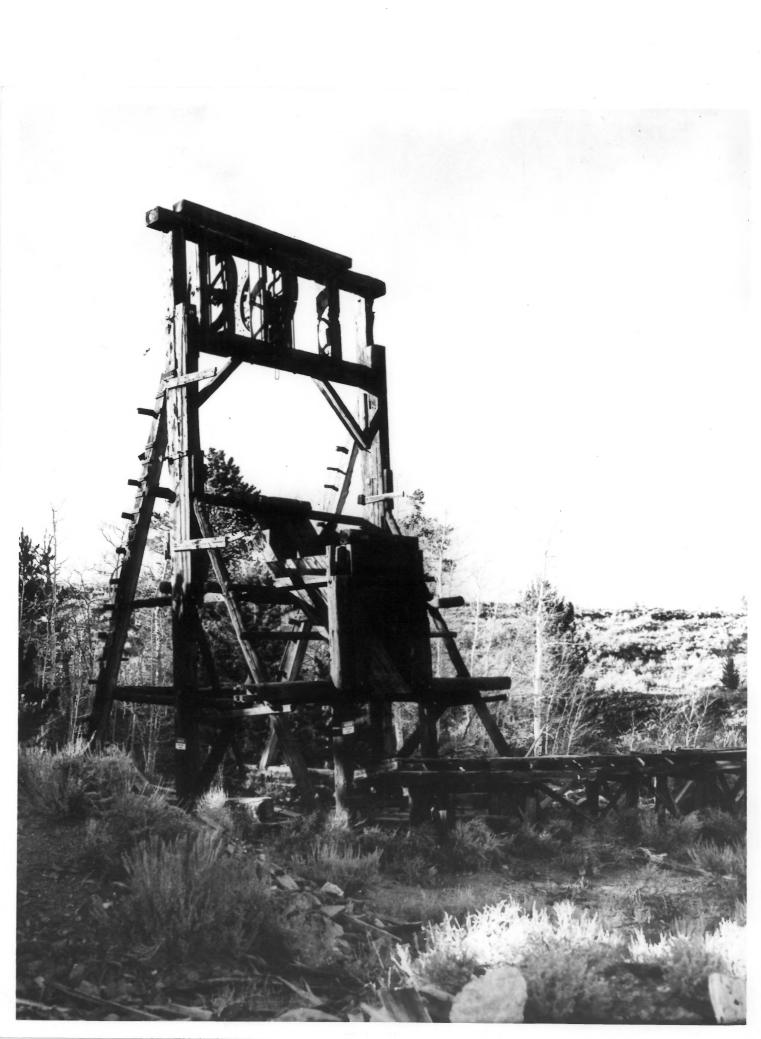

Mark G. Junge FEB 2 9 1980 Wyoming State Historic Preservation Office

JUN 4 1980

#4/5-

Hamilton City, (Miner's Delight) 6-5-75 Atlantic City Vicinity, Wyoming Fremont Co. View is toward the northwest, looking at

View is toward the northwest, looking at gallow's hoist and trestle for the Miner's Delight Mine.