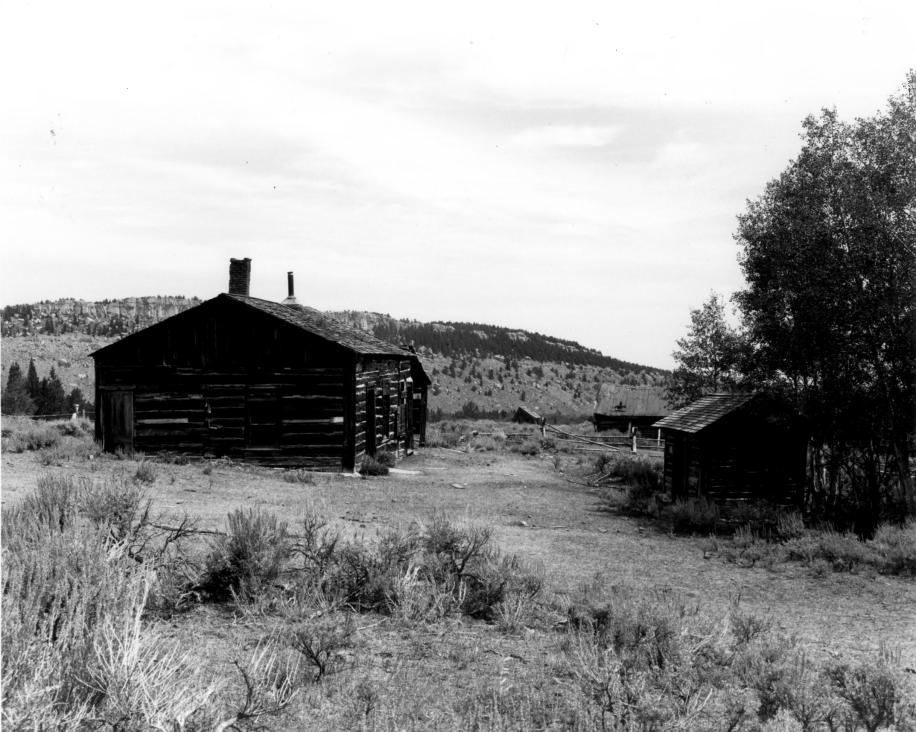

## Hamilton City (Miner's Delight) 8-17-77 Atlantic City vicinity, Wyoming Fremont Ca.

View is toward the east, within the townsite. Bryant Cabin is left, Meat House is right foreground; Saloon and Saloon Privy are behind Meat House.