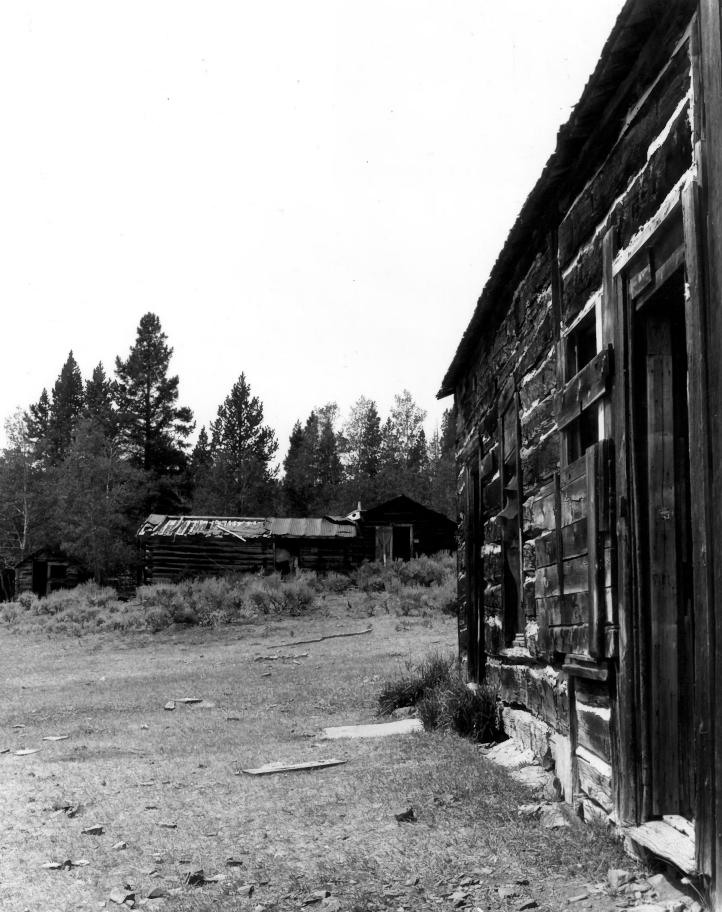

FEB 2 9 1980 Clayton Fraser Wyoming State Historic Preservation Office #1/5 4 1980

Hamilton City, (Miner's Delight) 8-17-77 Atlantic City Vicinity, Wyoming Fremant Co.

View is toward the west, within the townsite. Bryant Cabin is right foreground.