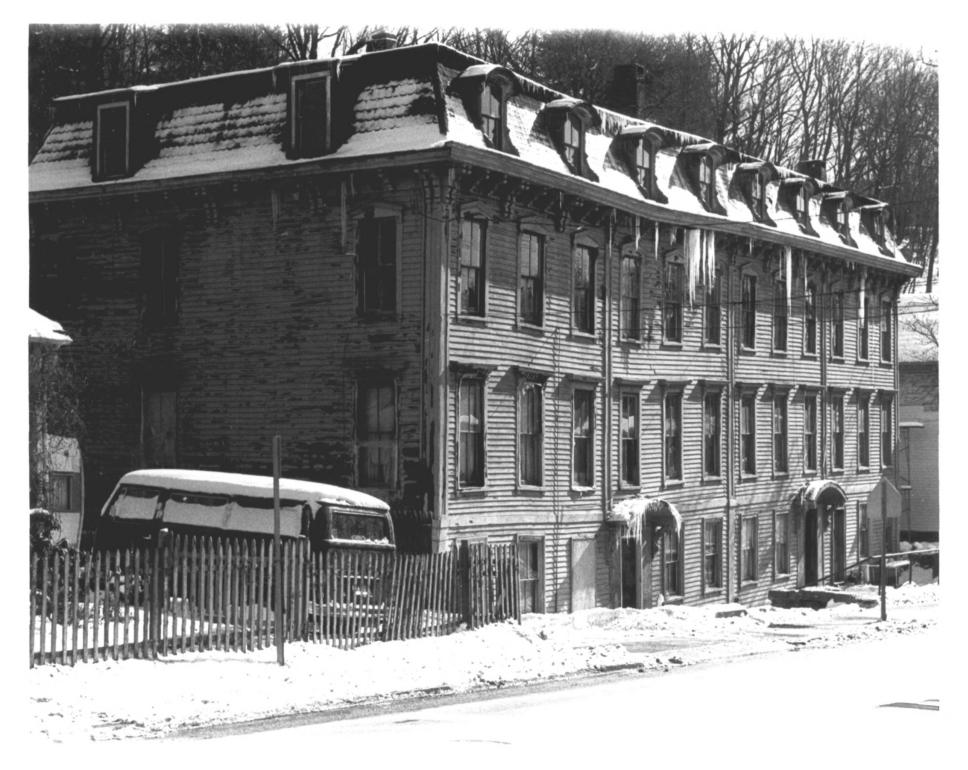

Photograph 17 190-196 Laurel Hill Avenue Laurel Hill Historic District 26 Norwich, CT D.S. Plummer, 2/86

Negative on file at Conn. Hist. Comm.

FEB 26 1987 Photograph 18 29 Talman Street Laurel Hill Historic District