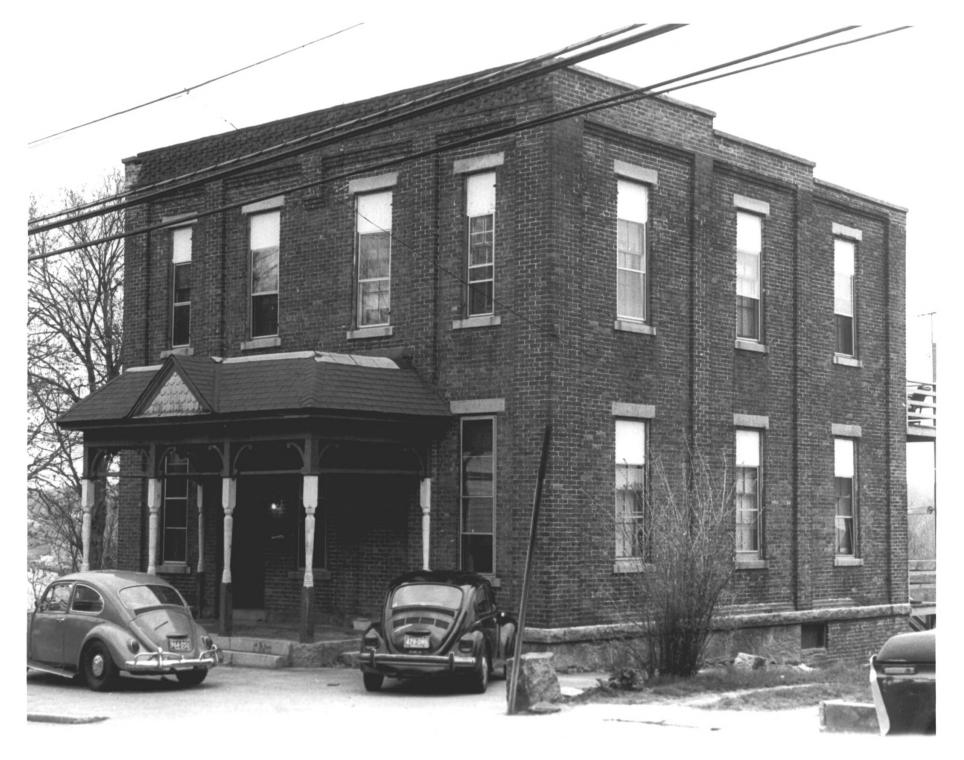

Photograph 20 195-197 Laurel Hill Avenue Laurel Hill Historic District Norwich, CT D.S.Plummer, 4/86 Negative on file at Conn. Hist. Comm. Hartford, CT