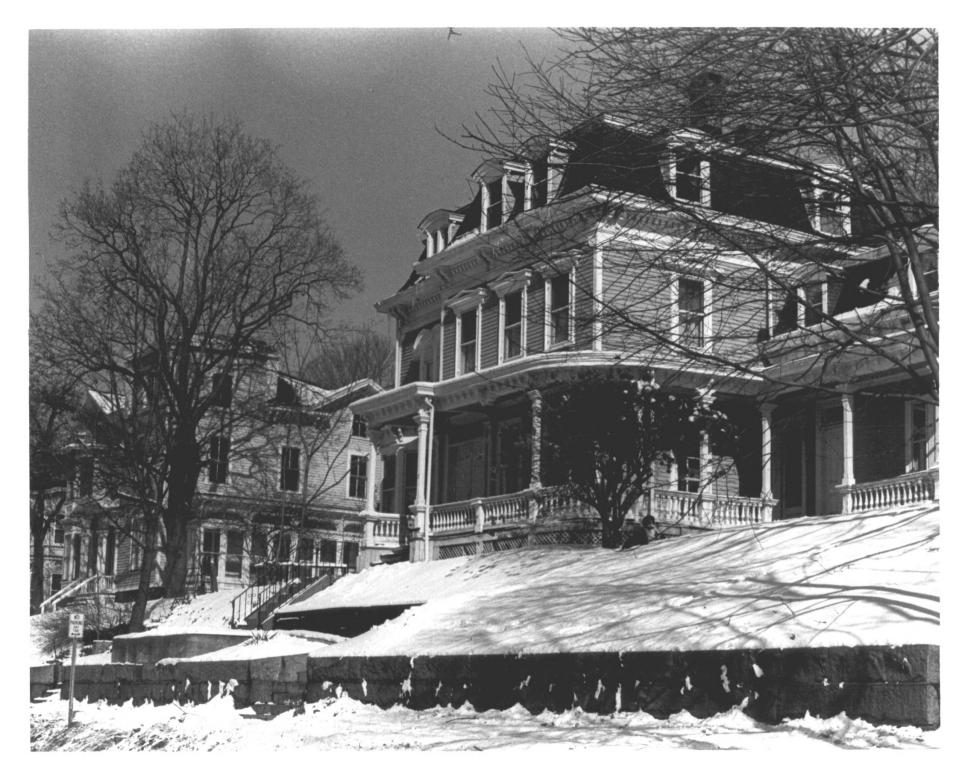

PHotograph 2 60 and 52 Laurel Hill Avenue, looking north Laurel Hill Historic District Norwich, CT FFB 2 6 1987 D.S.Plummer, 2/86 Negative on file at Conn. Hist. Comm.

Photograph 3
Looking north on Laurel Hill Avenue
(176(partial), 172, 168, 160 and 156
Laurel Hill Avenue, near Laurel Hill Park)
Laurel Hill Historic District FEB 26 1987
Norwich, CT