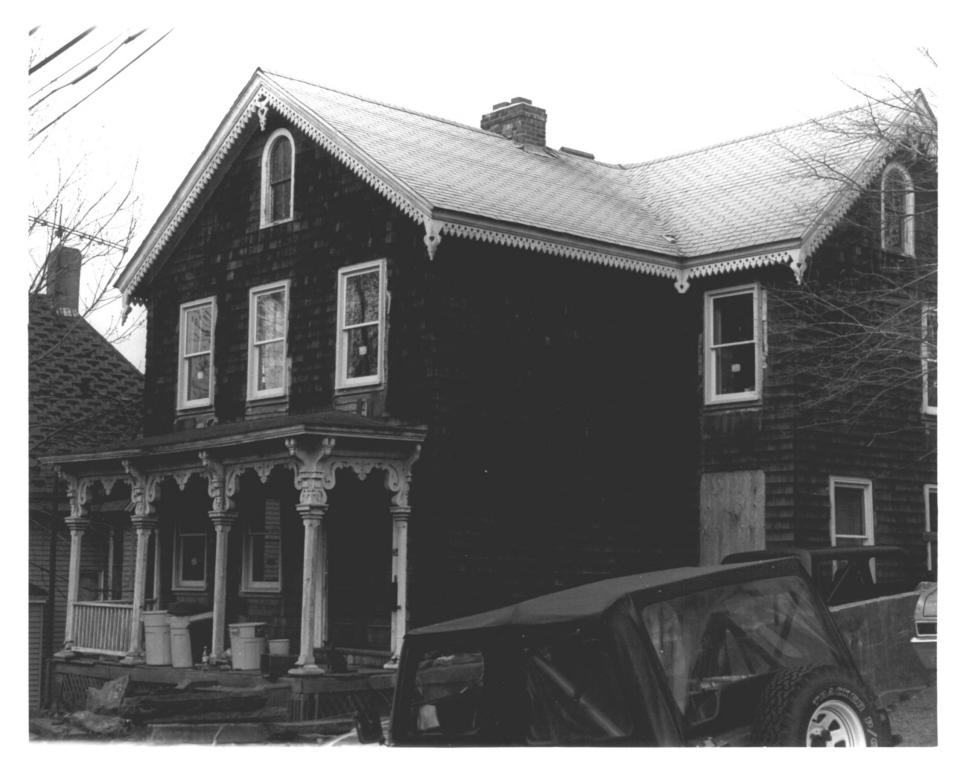

Photograph 5 124 Laurel Hill Avenue Laurel Hill Historic District 26 1007 Norwich, CT D.S. Plummer, 4/86

Negative on file at Conn. Hist. Comm.

Photograph 6 1 Winchester Place FEB 26 1987 Laurel Hill Historic District Norwich. CT D.S.Plummer. 4/86 Negative on file at Conn. Hist. Comm. Hartford, CT