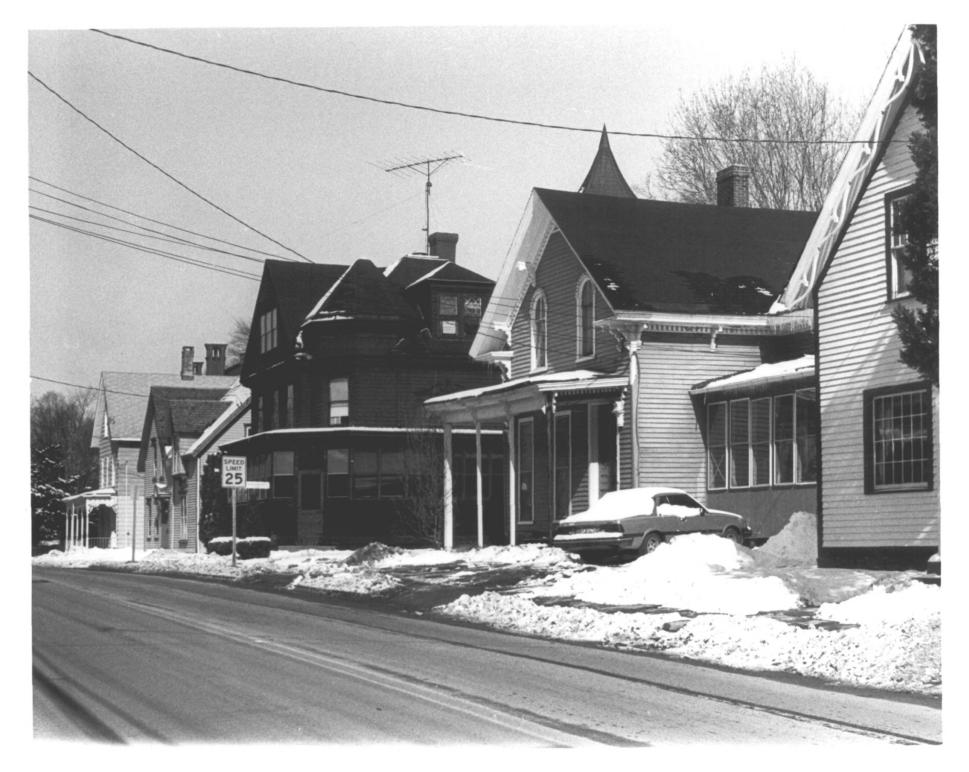

Negative on file at Conn. Hist. Comm.

Photograph 4 North side of Winchester Street, looking north (30, 28, 24, 20, and 16 Winchester St.) Laurel Hill Historic District Norwich. CT D.S.Plummer, 2/86 Negative on file at Conn. Hist. Comm.