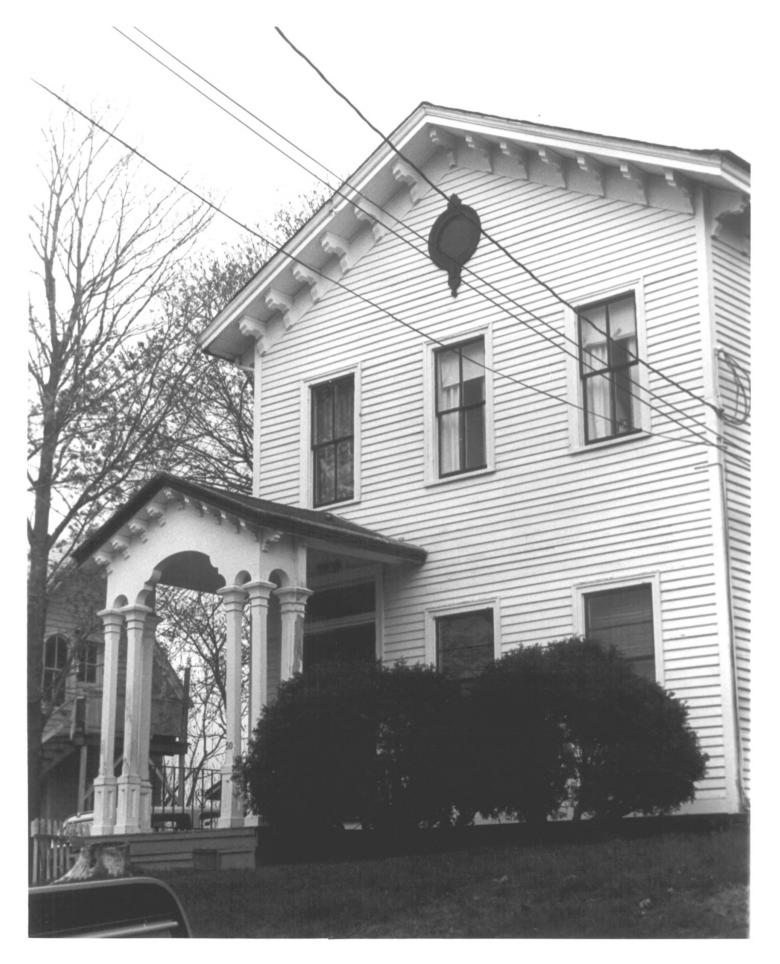

Norwich. CT D.S. Plummer. 4/86 Negative on file at Conn. Hist. Comm.

Photograph 11 76 Laurel Hill Avenue FEB 26 1987 Laurel Hill Historic District Norwich. CT Negative on file at Conn. Hist. Comm. Hartford, CT