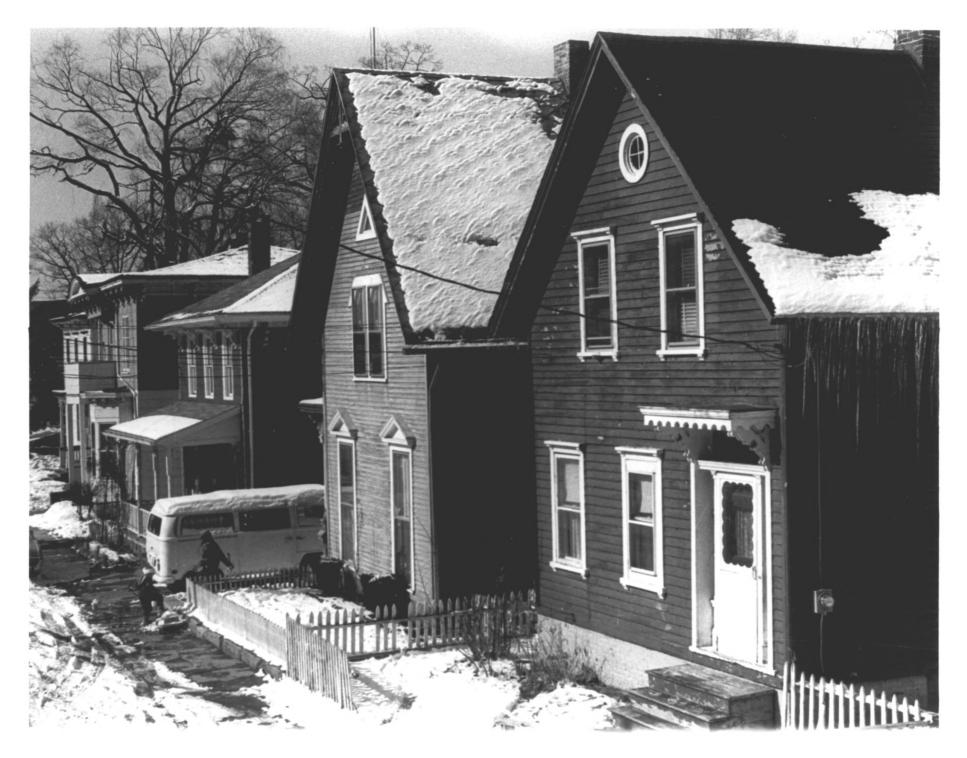

Negative on file at Conn. Hist. Comm.

Photograph 4 North side of Winchester Street, looking north (30, 28, 24, 20, and 16 Winchester St.) Laurel Hill Historic District Norwich. CT D.S.Plummer, 2/86 Negative on file at Conn. Hist. Comm.