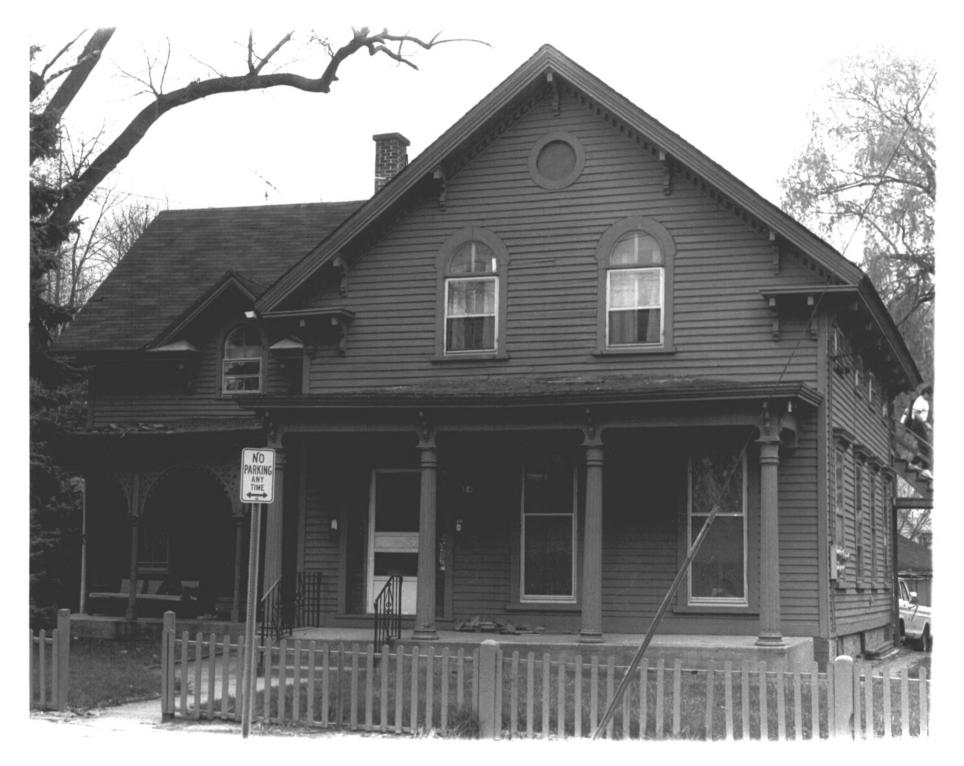

Norwich. CT D.S. Plummer. 4/86 Negative on file at Conn. Hist. Comm.

Photograph 11 76 Laurel Hill Avenue FEB 26 1987 Laurel Hill Historic District Norwich. CT Negative on file at Conn. Hist. Comm. Hartford, CT