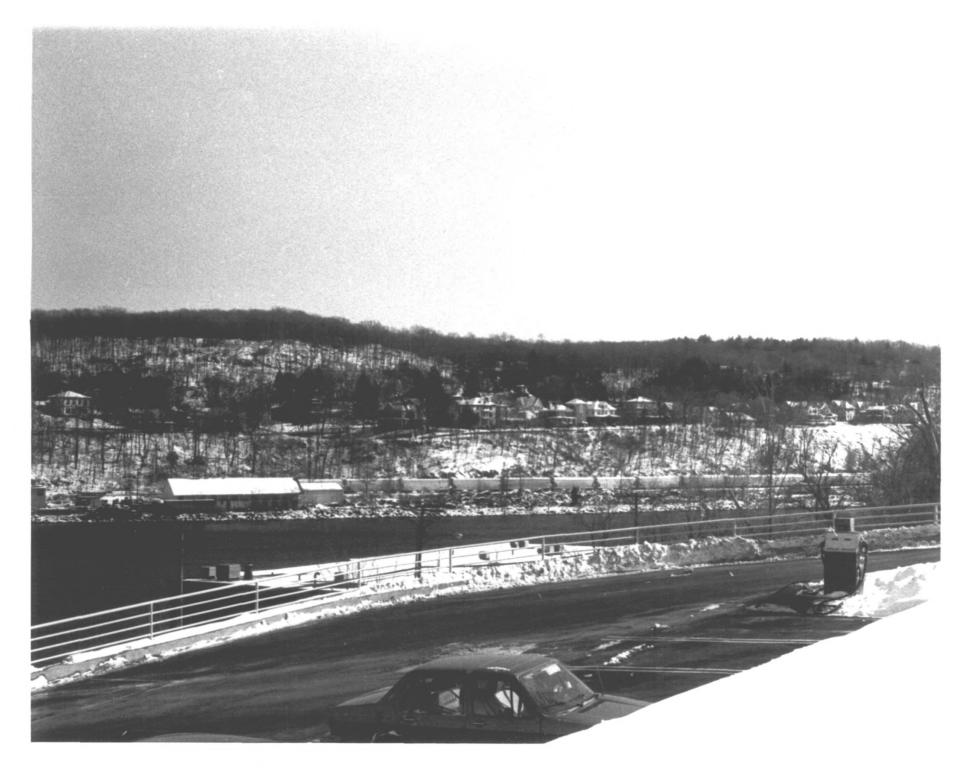

Photograph 1 Laurel Hill from west side of Thames River (portion of district from 76 Laurel Hill Avenue south to River Avenue) Laurel Hill Historic District Norwich, Ct D.S.Plummer, 2/86 Negative on file at Conn. Hist. Comm.