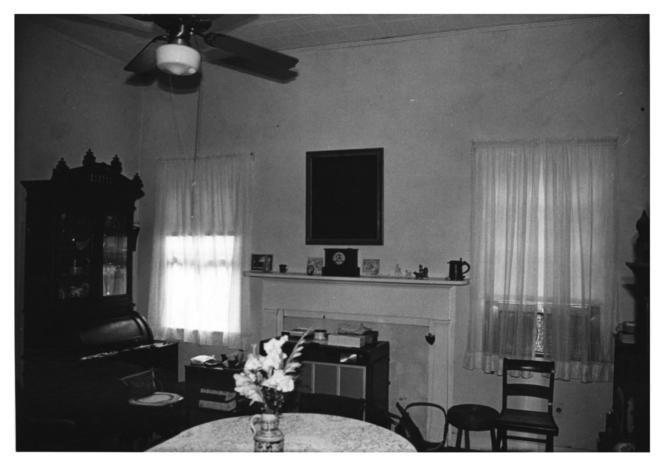

Magee - Sturtevant House Kushla, Mobile County, Alabama Devereaux Bemis, photographer May 26, 1987 MHDC Negative File (MCRS 140/22) Northeast room (kitchen) Camera facing W 9 of 12

Magee - Sturtevant House Kushla, Mobile County, Alabama Devereaux Bemis, photographer May 26, 1987 MHDC Negative File (MCRS 140/25) Northwest addition Camera facing W 10 of 12