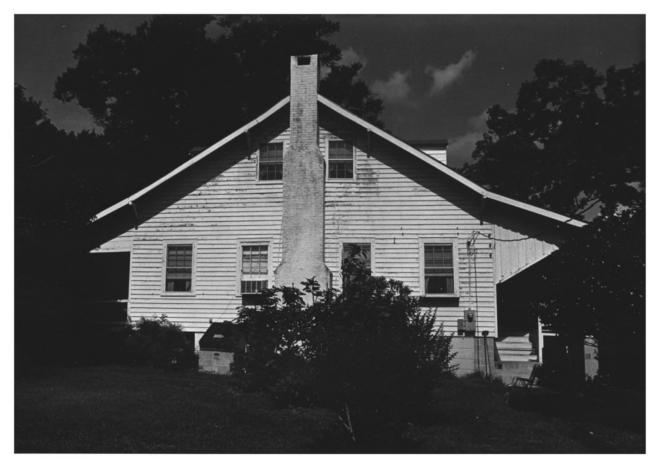

Magee - Sturtevant House Kushla, Mobile County, Alabama Devereaux Bemis, photographer May 26, 1987 MHDC Negative File (MCRS140/7) Facade Camera facing N 1 of 12

Magee - Sturtevant House Kushla, Mobile County, Alabama Devereaux Bemis, photographer May 16, 1987 MHDC Negative File (MCRS140/8) Side View Camera facing W 2 of 12