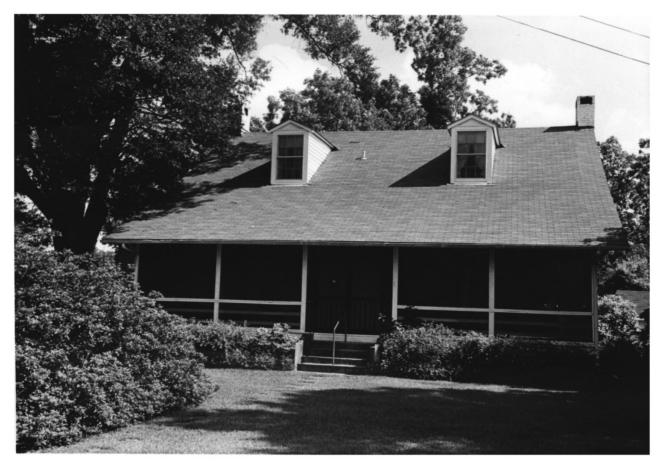

Magee - Sturtevant House Kushla, Mobile County, Alabama Devereaux Bemis, photographer May 26, 1987 MHDC Negative File (MCRS140/7) Facade Camera facing N 1 of 12

Magee - Sturtevant House Kushla, Mobile County, Alabama Devereaux Bemis, photographer May 16, 1987 MHDC Negative File (MCRS140/8) Side View Camera facing W 2 of 12