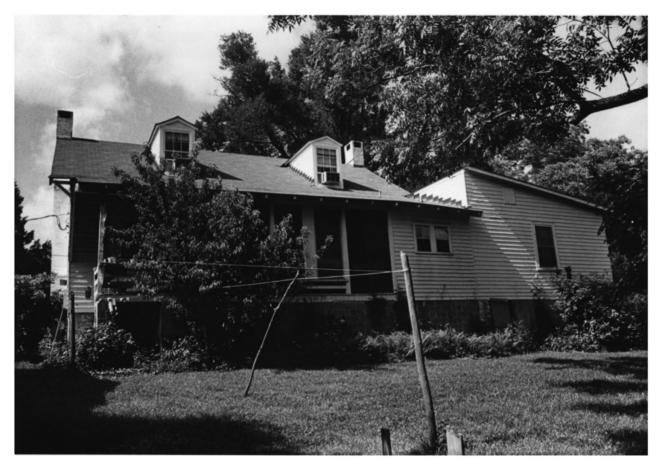

Magee - Sturtevant House Kushla, Mobile County, Alabama Devereaux Bemis, photographer May 26, 1987 MHDC Negative File (MCRS140/9) Rear view Camera facing SW 3 of 12

Magee - Sturtevant House Kushla, Mobile County, Alabama Devereaux Bemis, photographer May 26, 1987 MHDC Negative File (MCRS 140/10) Side View, Camera facing NE