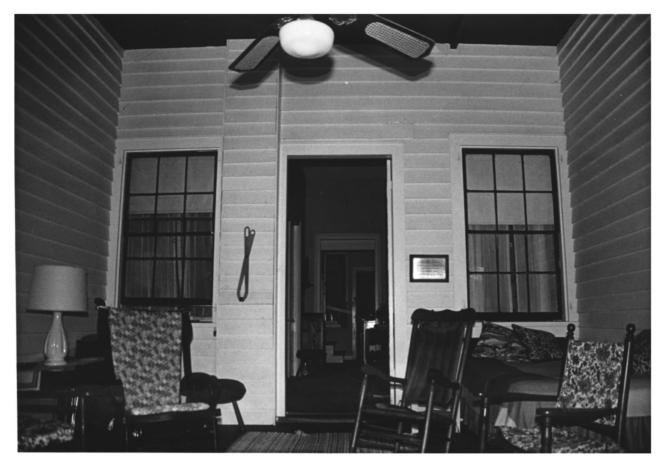

MB7487

4 of 12

Magee - Sturtevant House Kushla, Mobile County, Alabama Devereaux Bemis, photographer May 26, 1987 MHDC Negative File (MCRS 140/13) Doorway Camera facing N 5 of 12

Magee - Sturtevant House Kushla, Mobile County, Alabama Devereaux Bemis, photographer May 26, 1987 MHDC Negative File (MCRS 140/16) West parlor Camera facing E 6 of 12