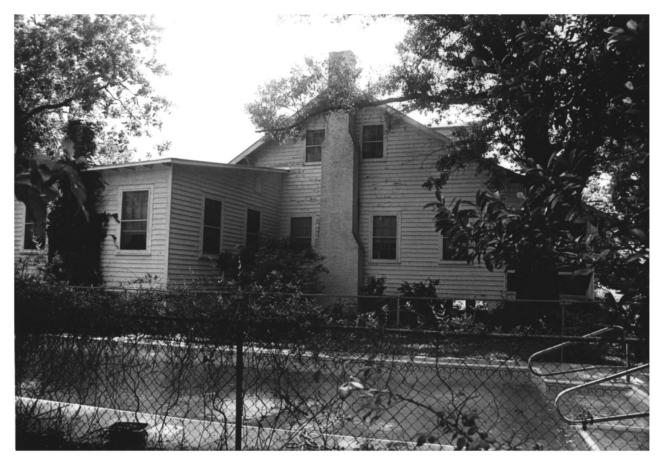

Magee - Sturtevant House Kushla, Mobile County, Alabama Devereaux Bemis, photographer May 26, 1987 MHDC Negative File (MCRS140/9) Rear view Camera facing SW 3 of 12

Magee - Sturtevant House Kushla, Mobile County, Alabama Devereaux Bemis, photographer May 26, 1987 MHDC Negative File (MCRS 140/10) Side View, Camera facing NE