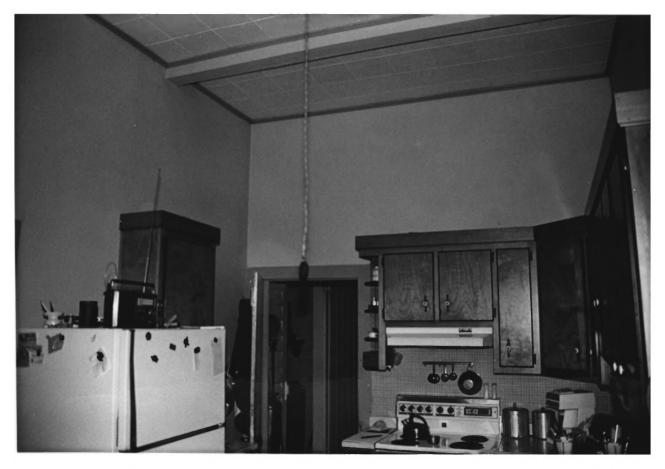

Magee - Sturtevant House Kushla, Mobile County, Alabama Devereaux Bemis, photographer May 26, 1987 MHDC Negative File (MCRS 140/22) Northeast room (kitchen) Camera facing W 9 of 12

Magee - Sturtevant House Kushla, Mobile County, Alabama Devereaux Bemis, photographer May 26, 1987 MHDC Negative File (MCRS 140/25) Northwest addition Camera facing W 10 of 12