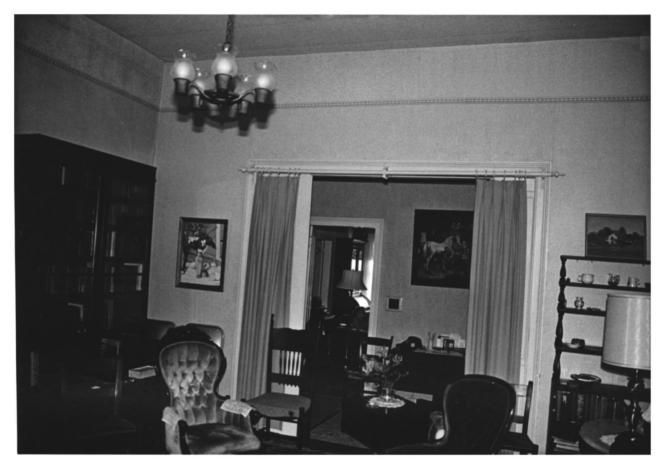

Magee - Sturtevant House Kushla, Mobile County, Alabama Devereaux Bemis, photographer May 26, 1987 MHDC Negative File (MCRS 140/18) Southeast room Camera facing SW 7 of 12

Magee - Sturtevant House Kushla, Mobile County, Alabama Devereaux Bemis, photographer May 26, 1987 MHDC Negative File (MCRS 140/20) East parlor 🦻 Camera facing E 8 of 12