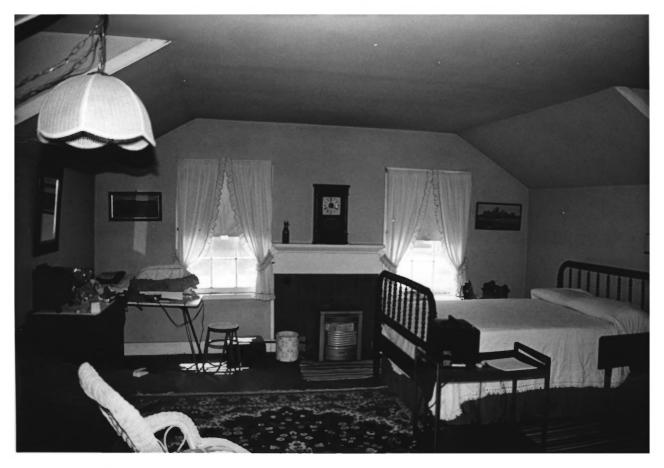

Magee - Sturtevant House Kushla, Mobile County, alabama Devereaux Bemis, photographer May 16, 1987 MHDC Negative File (MCRS 140/28) Second Floor, East room Camera facing E 11 of 12

Magee - Sturtevant House Kushla, Mobile County, Alabama Devereaux Bemis, photographer May 26, 1987 MHDC Negative File (MCRS 140/32) Stairway from second floor Camera facing N 12 of 12