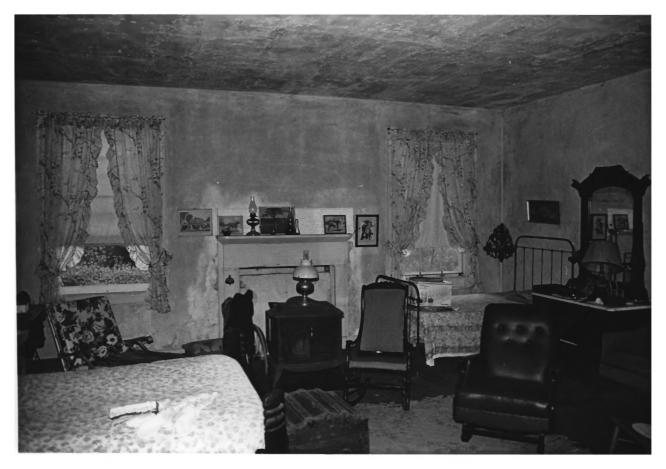

Magee - Sturtevant House Kushla, Mobile County, Alabama Devereaux Bemis, photographer May 26, 1987 MHDC Negative File (MCRS 140/18) Southeast room Camera facing SW 7 of 12

Magee - Sturtevant House Kushla, Mobile County, Alabama Devereaux Bemis, photographer May 26, 1987 MHDC Negative File (MCRS 140/20) East parlor 🦻 Camera facing E 8 of 12