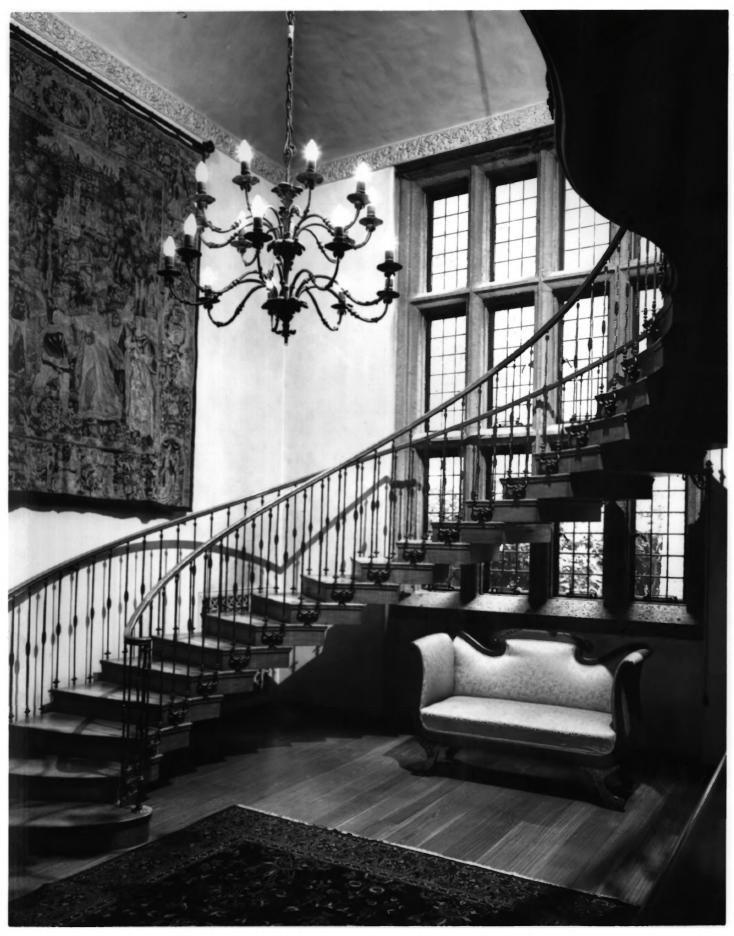

## Frank, M. Lloyd, Estate ODELL MANOR / LEWIS & CLARK COLLEGE

Portland Oregon APR 18 1979 NOV 1 5 1978

Spiral Staircase w/original tapestry, carpets, furniture

multromale County

Frank (M. Lloyd) Estate
 ("Fir Acres")