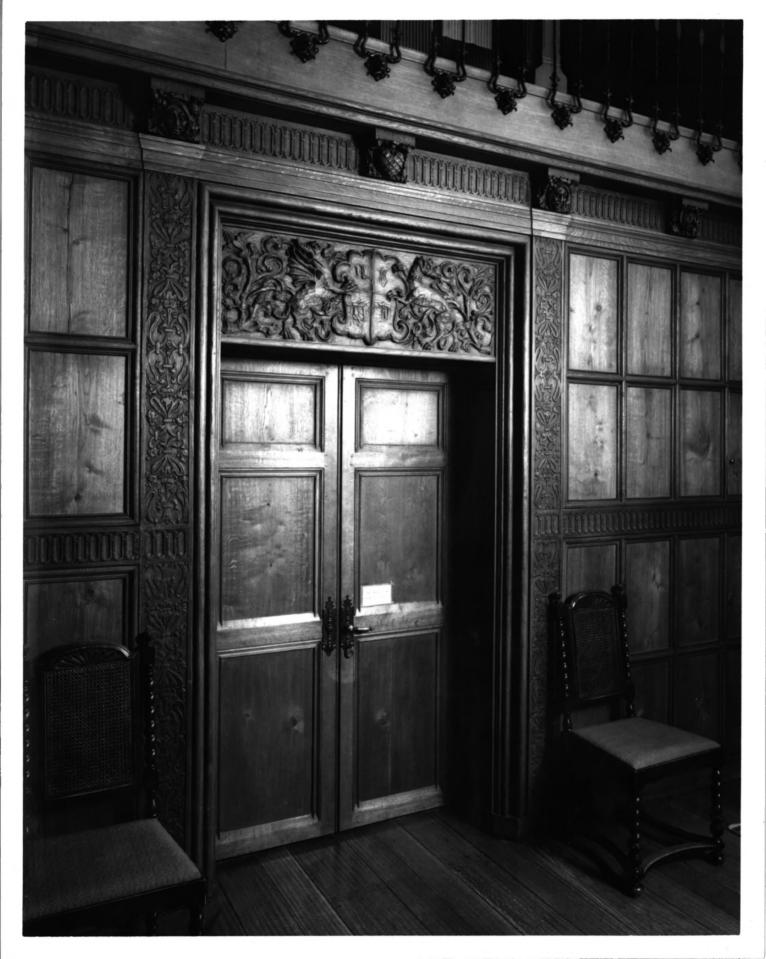

Multromak Countys Oragon

ODELL MANOR / LEWIS & CLARK COLLEGE Portland, Oregon NOV 1 5 1978

View from Reception Hall across East Porch & Terraced Gardens POE APR 18 1979 40F6

Multnomak County

Frank, M. Lloyd, Estate ODELL MANOR / LEWIS & CLARK COLLEGE Portland, Oregon, Multnomal County 20E NOV 1 5 1978 About to Pibrary/Hand carved wood panels.