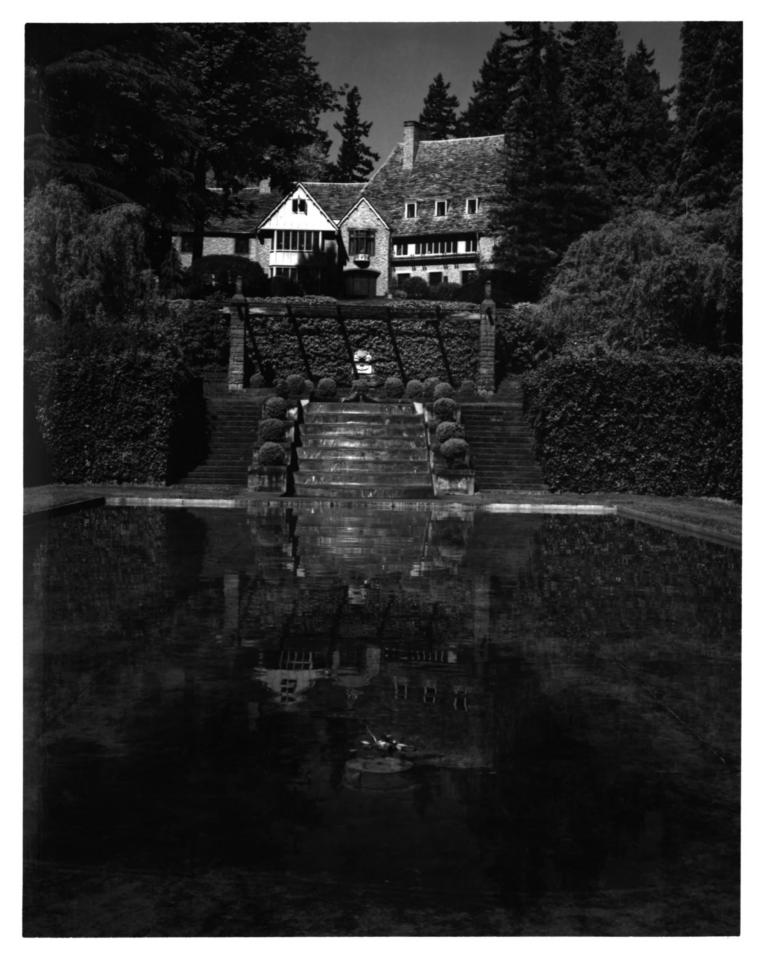

## ODELL MANOR / LEWIS & CLARK COLLEGE Portland, Oregon NOV 1 5 1978

Northwest Facade/Children's Porch

APR 18 1979

Mrank, M. Lloyd, Estate

ODELL MANOR / LEWIS & CLARK COLLEGI

Portland, Oregon NOV 151978

East Elevation from Reflecting Pool and Terraced Gardens

Lewis and Clark College,
Odell Manor
0615 SW Palatine Hill Road
Portland Multnemah County

Portland, Multnomah County
Oregon

NOV 1 5 1978

Multromal County
Copy of an unidentified
published view, ca. 1930

East elevation from garden terraces, showing gazebos