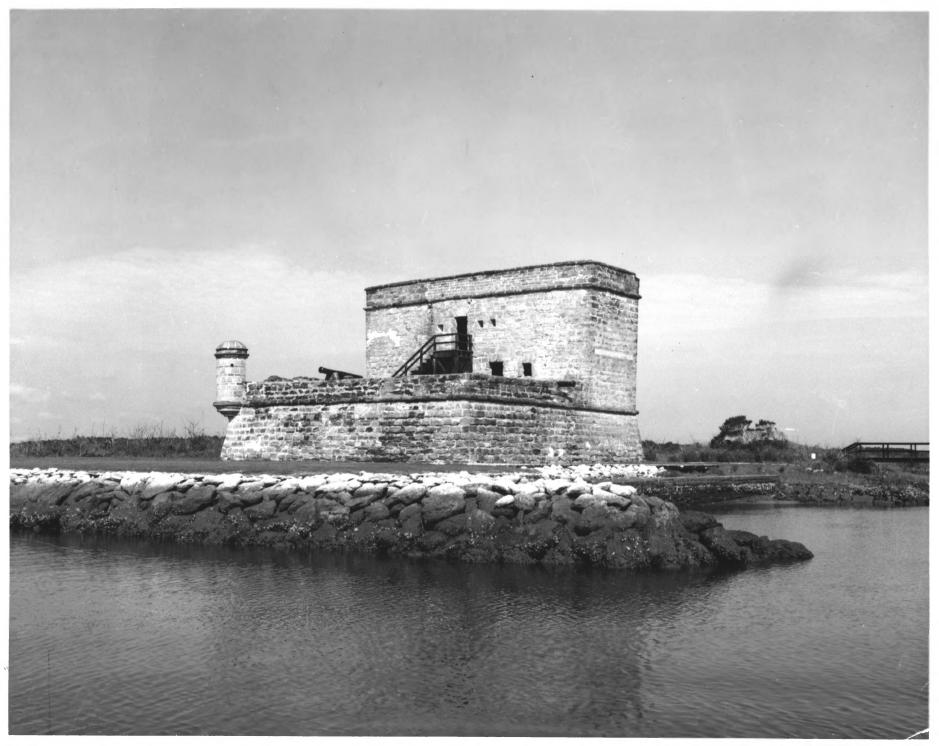

FORM 10-301 A (6/72)

## UNITED STATES DEPARTMENT OF THE INTERIOR NATIONAL PARK SERVICE

NATIONAL REGISTER OF HISTORIC PLACES

State: Florida
County: St. John

County: St. Johns

PROPERTY PHOTOGRAPH FORM

|                                                                | (Type all entries - attach to or enclose                          | e with photograph)                                 |
|----------------------------------------------------------------|-------------------------------------------------------------------|----------------------------------------------------|
| 1. NAME                                                        |                                                                   |                                                    |
| соммои                                                         | AND/OR HISTORIC                                                   | NUMERIC CODE (Assigned by NPS)                     |
| Fort Matanzas                                                  | Fort Matanzas                                                     |                                                    |
| 2. LOCATION                                                    |                                                                   |                                                    |
| state<br>Florida                                               | St. Johns                                                         | St. Augustine                                      |
| STREET AND NUMBER                                              |                                                                   |                                                    |
| Route 1, Box 105                                               |                                                                   |                                                    |
| 3. PHOTO REFERENCE                                             |                                                                   |                                                    |
| PHOTO CREDIT                                                   | DATE                                                              | NEGATIVE FILED AT                                  |
| NPS                                                            | 1968                                                              | Castillo de Sas Marcos NM                          |
| 4. IDENTIFICATION                                              |                                                                   |                                                    |
| DESCRIBE VIEW, DIRECTION, ET                                   | 2.                                                                | (3)                                                |
| Negative No. M-451. right, part of pier f<br>Anastasia Island. | Fort Matanzas on Rattlesnake Is<br>or the NPS boat and ferry from | sland seen from southeast the visitor center on Fp |