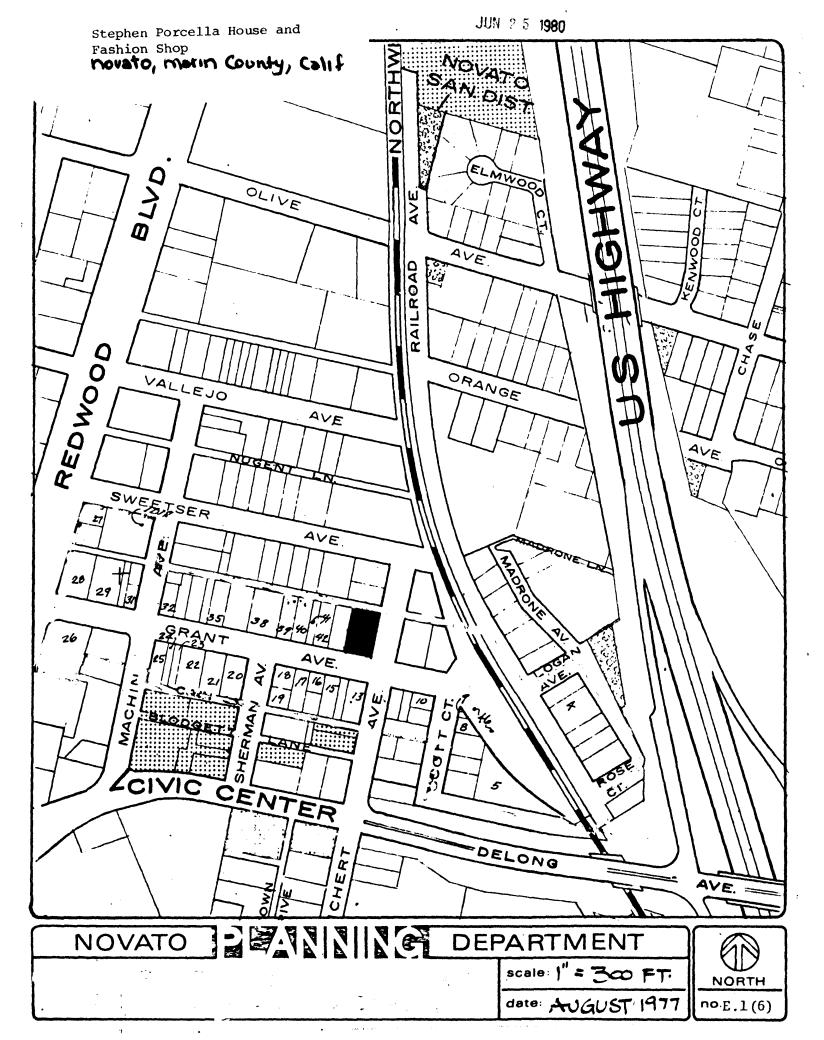

es were established for the review of demolition or building permits which might damage structures within this district. It is hoped by some of the City planners that this historic district will be given stronger criterial guidelines for review, as well as the nomination of this district to the National Register for added recognition and support. At present this seems to be economically unfeasible, and a site specific nomination has been chosen both in an effort to promote site specific cultural and historical values within the district as well as attempting to provide an initial model by which other historic structures and areas of Novato might achieve preservation and/or reasonable reconstruction. The Porcella House and "Fashion Shop" are considered a portion of this historic district.



ावन

MAY 28 1980



GRANT AVENUE