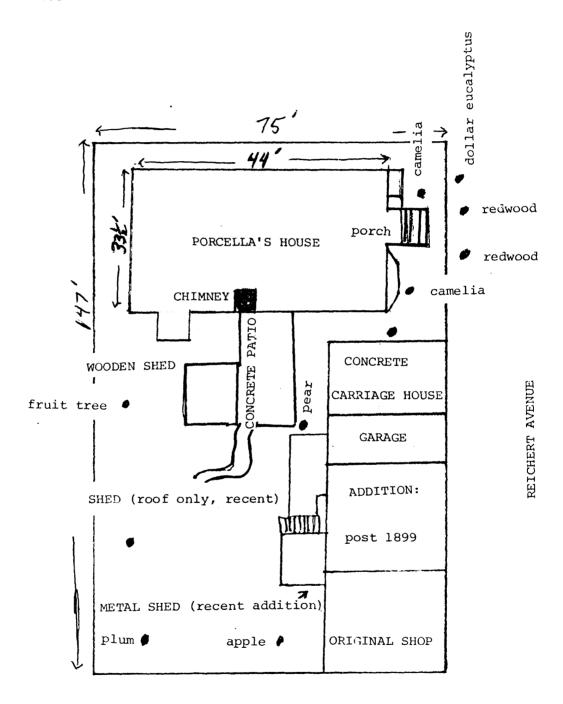

for the review of demolition or building permits which might damage structures within this district. It is hoped by some of the City planners that this historic district will be given stronger criterial guidelines for review, as well as the nomination of this district to the National Register for added recognition and support. At present this seems to be economically unfeasible, and a site specific nomination has been chosen both in an effort to promote site specific cultural and historical values within the district as well as attempting to provide an initial model by which other historic structures and areas of Novato might achieve preservation and/or reasonable reconstruction. The Porcella House and "Fashion Shop" are considered a portion of this historic district.



ावन

MAY 28 1980



GRANT AVENUE