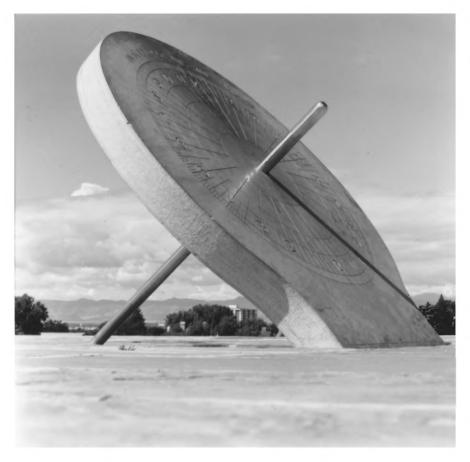

## DENVER PARK AND PARKWAY SYSTEM Denver County, Colorado

Date: 1984
Photographer: Don Etter
Negatives: Don Etter

Cranmer Park View looking southwest - Winter-Summer Sundial and Mountain vista

Photo 32 of 73