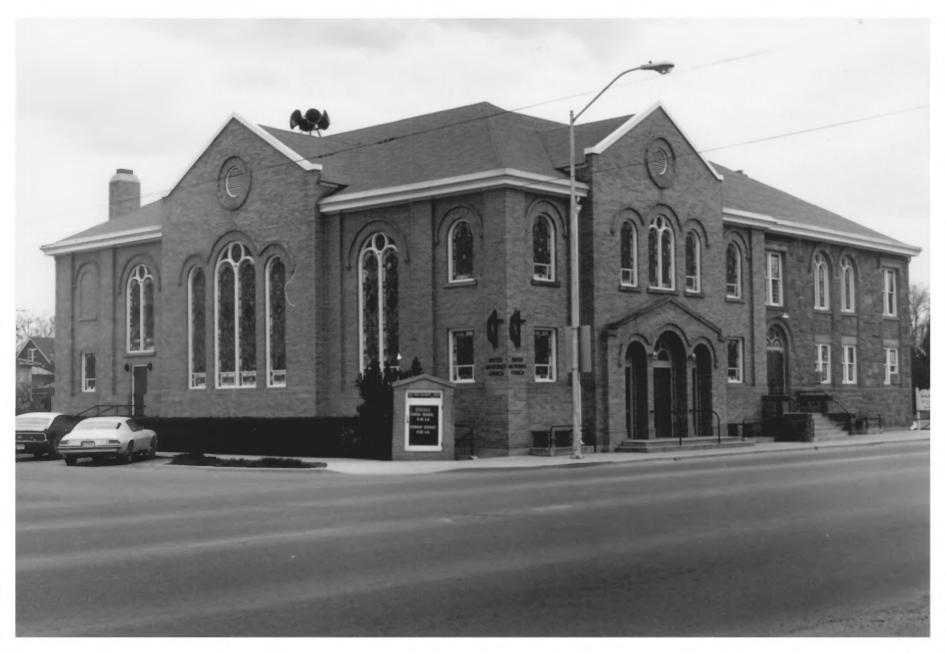

View from north

Photograph one of two

Tourtellotte and Hummel Architecture in Idaho Nampa First Methodist-Episcopal Church, site #108 Twelfth Avenue and Fourth Street South Nampa, Canyon County, Idaho

Photographer: Patricia Wright 1980

Negative on file at Idaho State Historical Society Boise, Idaho

View from west

Photograph two of two