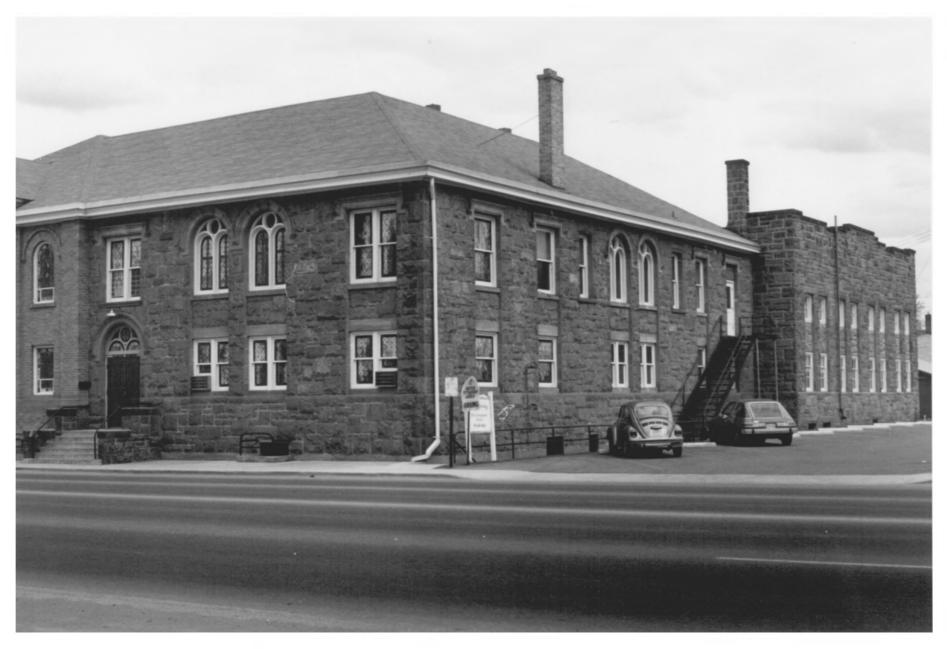

Tourtellotte and Hummel Architecture in Idaho Nampa First Methodist-Episcopal Church, site #108 Twelfth Avenue and Fourth Street South Nampa, Canyon County, Idaho

Photographer: Patricia Wright 1980

Negative on file at Idaho State Historical Society Boise, Idaho

View from north

Photograph one of two

Tourtellotte and Hummel Architecture in Idaho Nampa First Methodist-Episcopal Church, site #108 Twelfth Avenue and Fourth Street South Nampa, Canyon County, Idaho

Photographer: Patricia Wright 1980