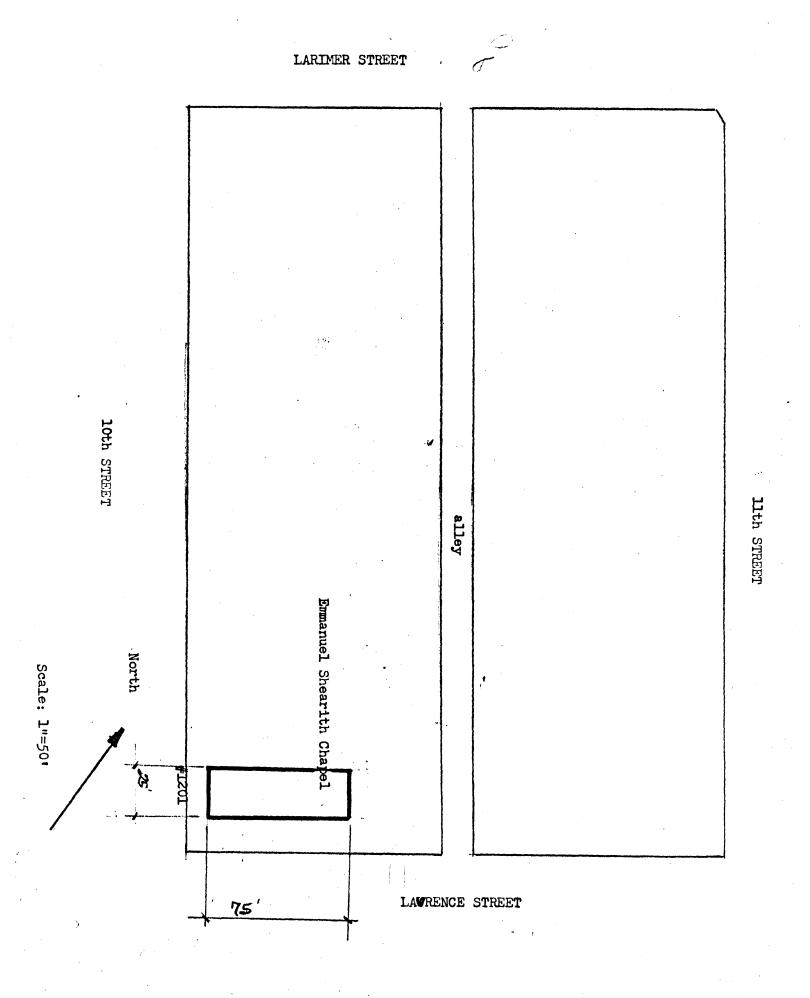

|                   |                             |                   |                          |                     | PH0066                             | 443                     |         |               |
|-------------------|-----------------------------|-------------------|--------------------------|---------------------|------------------------------------|-------------------------|---------|---------------|
| Form 1<br>(July 1 |                             | S DEPARTMENT OF   |                          | R                   | STATE:<br>Colora                   | do                      |         | ]             |
| ו עוטב)           | 707) NA                     | HUNAL PARK SERV   |                          |                     | COLOLO<br>COUNTY:                  |                         |         | $\frac{1}{2}$ |
|                   | NATIONAL REG                |                   |                          | CES                 | Denver                             | 2                       |         |               |
|                   | INVENTOR                    | RY - NOMINATI     | ION FORM                 |                     | FOR NPS U                          | SEONLY                  |         | 1             |
|                   | (Tuna all antrias           | s — complete appi | licahla secti            | 0.005)              | ENTRY NUMBER                       |                         | DATE    |               |
| ( <b>1</b> )      |                             |                   |                          |                     | 69.12.05.0                         | 005                     |         |               |
| 1. N              | AME<br>COMMON:              |                   |                          |                     |                                    |                         |         |               |
|                   | Emmanuel Shear              | ith Israel        | Chapel                   |                     |                                    |                         |         |               |
| ٨                 | ND/OR HISTORIC:             | onal Chanel       |                          |                     |                                    |                         |         |               |
| [ <u>]</u>        | Emmanuel Episco             | Spar Chaper       | -                        |                     |                                    |                         |         |               |
|                   | STREET AND NUMBER:          |                   |                          |                     |                                    |                         |         | 3             |
|                   | 1201 Tenth                  | Street            |                          |                     |                                    |                         |         |               |
| C                 | CITY OR TOWN:               |                   |                          |                     |                                    |                         |         |               |
|                   | Denver                      |                   | CODE                     | COUNTY:             |                                    |                         | CODE    | -             |
|                   | Colorado                    |                   | 05                       |                     | ver                                | ł                       | 031     | 1             |
| 3. CI             | LASSIFICATION               |                   |                          | - <b>1</b>          |                                    | 1                       |         |               |
|                   | CATEGORY<br>(Check One)     |                   | OWNERSHIP                |                     | STATUS                             | ACCES<br>TO THE         |         |               |
|                   | District 🔀 Building         | 🗋 Public          | Public Acquis            | ition:              | 🖾 Occupied                         | Yes:                    |         | ]             |
|                   | Site Structure              | 🔀 Private         | 🗌 In Pi                  |                     | Unoccupied                         | I Restr.<br>. │ □ Unres |         |               |
|                   | 🔲 Object                    | 🔲 Both            | 🗌 🗌 Bein                 | g Considered        | Preservation wor                   | k Unres                 | Tricted |               |
| +                 |                             |                   |                          |                     | in progress                        |                         |         |               |
|                   | PRESENT USE (Check One or M |                   |                          |                     |                                    |                         |         | -             |
| 1.                |                             | overnment 🗌       | ] Park<br>] Private Resi | lence               | Transportation<br>Tother (Specify) | Comme                   | nts     |               |
|                   |                             | litary            | ] Religious              |                     | <u>Artist's</u>                    |                         |         | 1             |
| 1                 | 🗋 Entertainment 🗌 Mi        | useum             | ] Scientific             |                     | Studio                             |                         |         |               |
|                   | WNER OF PROPERTY            |                   |                          |                     |                                    |                         |         |               |
| 1                 | OWNER'S NAME:               | - oho             |                          |                     |                                    |                         |         | -             |
|                   | Wolfgang Pog                | ZEDA              |                          |                     |                                    |                         | G       |               |
| -                 | 1201 Tenth S                | treet             |                          | 0                   |                                    |                         | 01      | ר<br>ו        |
| c                 | TTY OR TOWN:                |                   | - Al                     | STATE:              | <b>\</b>                           | c.                      |         | ļ             |
|                   | Denver                      | ~~~               |                          | IEN C               | lorado                             | 0                       | 5 0     | 11<br>)       |
|                   | OCATION OF LEGAL DESC       |                   |                          | <u></u>             | 2                                  |                         |         |               |
|                   | Tax Assessor'               |                   | E                        | 11, 1909<br>M. 1909 |                                    |                         |         | 1             |
| s                 | STREET AND NUMBER:          |                   | ho.                      | .11                 | 1-1                                |                         | Denve   | )<br>5        |
| Ĺ                 | City and Coun               | ty Building       | a f l                    | ATV.                | 3/                                 |                         | Ve      | ;             |
| c                 | TTY OR TOWN:                |                   |                          | STATE               | Υ                                  | }                       | DDE     |               |
|                   | Denver                      |                   | 61                       |                     | Colorado                           | 0                       | 5       | -             |
| 6. R              | EPRESENTATION IN EXIST      | ING SURVEYS       |                          |                     |                                    |                         |         |               |
|                   | TITLE OF SURVEY:            |                   | - • • •                  | _                   | · .                                |                         |         |               |
|                   | Junior League               | Survey of H       | listoric                 | Denver              |                                    |                         |         |               |
| 1                 | DATE OF SURVEY:             | CORDS             | 📋 Federal                | State               | County                             | × Local                 |         |               |
| 5                 |                             |                   | of Colo                  | rado                |                                    |                         |         |               |
| D                 | State Historic              | al Society        |                          |                     |                                    |                         |         |               |
|                   | State Historica             | al Society        |                          |                     |                                    |                         | 1       | 1             |
|                   |                             |                   | 01 0010                  |                     |                                    |                         |         |               |
| s                 | TREET AND NUMBER:           |                   |                          | STATE:              | orado                              | сс<br>05                |         |               |