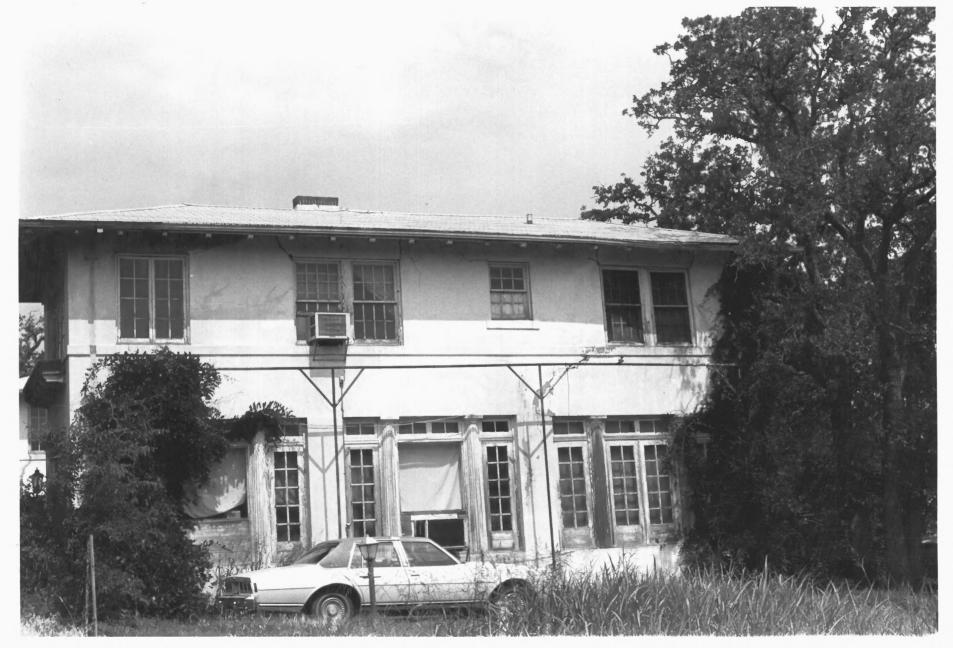

Galt/Franklin Home Historic Homes of Ardmore Petroleum Executives Ardmore, Oklahoma Mary B. Aue July, 1984 Oklahoma State University Department of Geography Side Elevation-Facing West Photo No. 3

Galt/Franklin Home Historic Homes of Ardmore Petroleum Executives Ardmore, Oklahoma Mary B. Aue July, 1984 Oklahoma State University Department of Geography Side Elevation-Facing East Photo No. 4