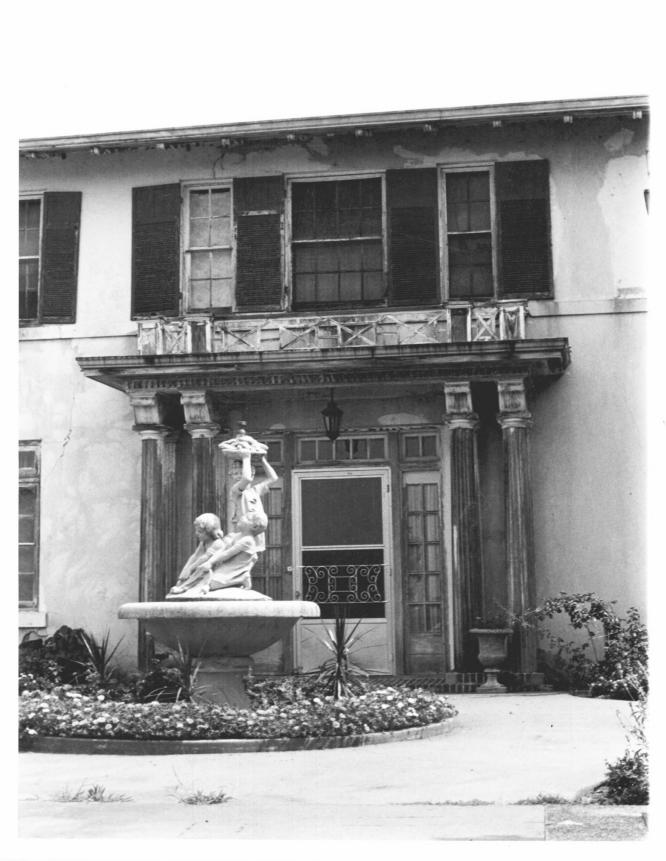

Galt/Franklin Home Historic Homes of Ardmore Petroleum Executives Ardmore, Oklahoma Mary B. Aue July, 1984 Oklahoma State University Department of Geography Front Elevation-Facing North Photo No. 1

Galt/Franklin Home Historic Homes of Ardmore Petroleum Executives Ardmore, Oklahoma Mary B. Aue July, 1984 Oklahoma State University Department of Geography Close-up of Front Entrance Facing North Photo No. 2