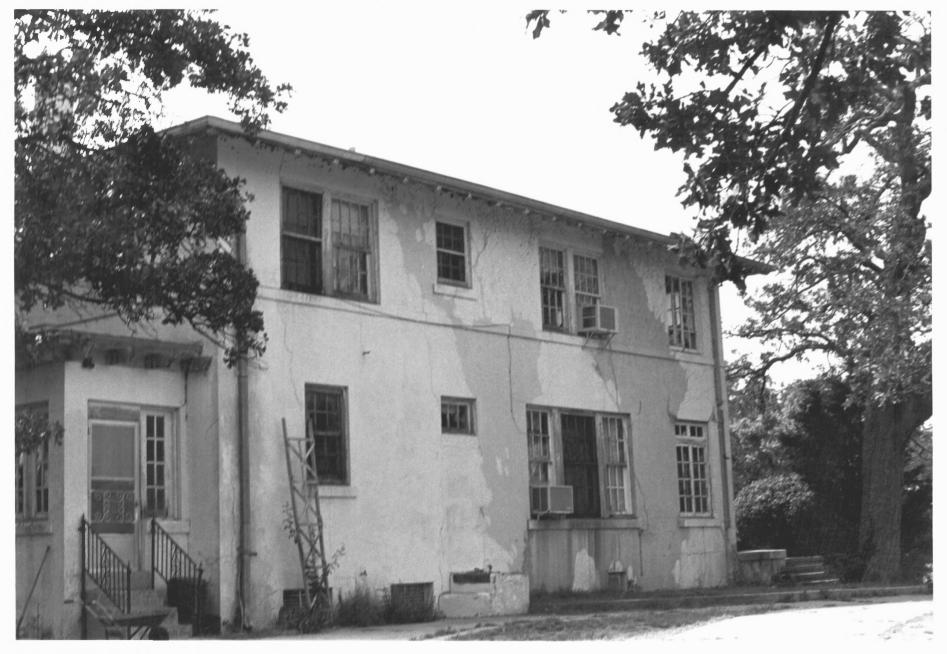

Galt/Franklin Home Historic Homes of Ardmore Petroleum Executives Ardmore, Oklahoma Mary B. Aue July, 1984 Oklahoma State University Department of Geography Rear Elevation-Facing Southwest Photo No. 5

Galt/Franklin Home Historic Homes of Ardmore Petroleum Executives Ardmore, Oklahoma Mary B. Aue July, 1984 Oklahoma State University Department of Geography Rear Elevation-Facing Southeast Photo No. 6