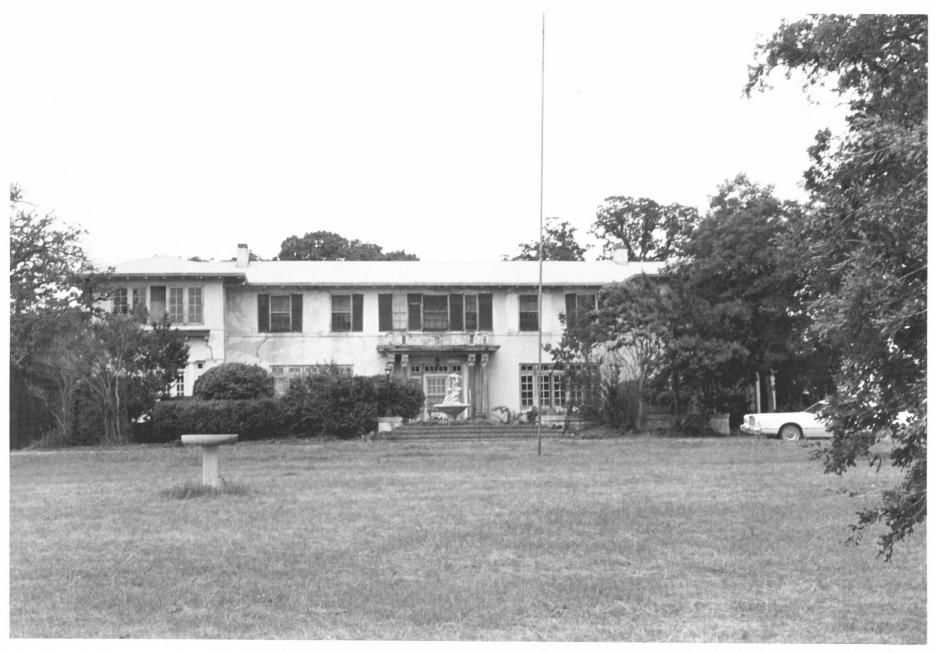

Galt/Franklin Home Historic Homes of Ardmore Petroleum Executives Ardmore, Oklahoma Mary B. Aue July, 1984 Oklahoma State University Department of Geography Front Elevation-Facing North Photo No. 1

Galt/Franklin Home Historic Homes of Ardmore Petroleum Executives Ardmore, Oklahoma Mary B. Aue July, 1984 Oklahoma State University Department of Geography Close-up of Front Entrance Facing North Photo No. 2