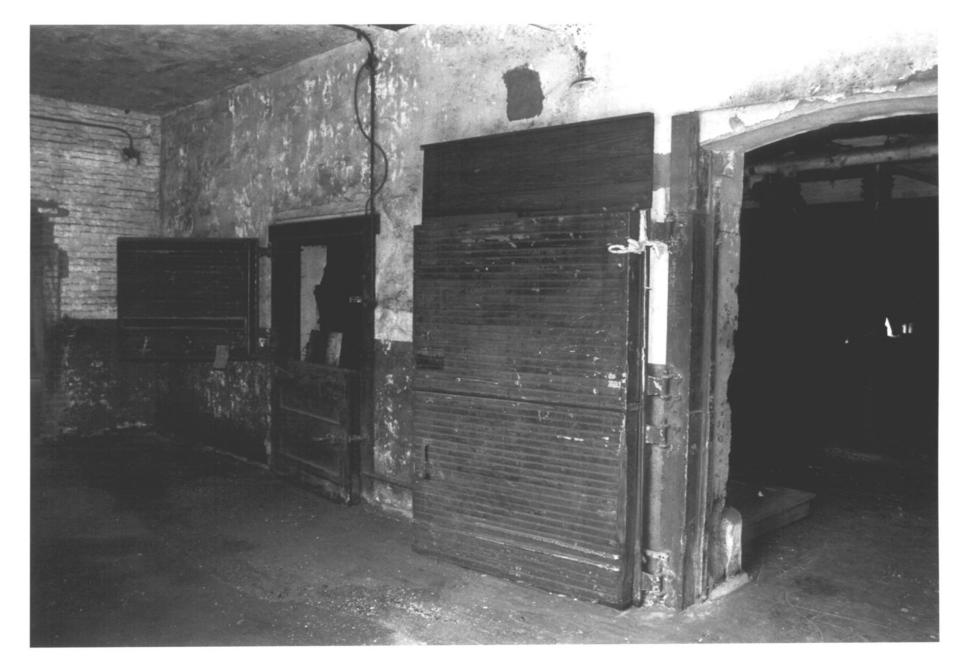

Interior, west wing, typical refrigerated area, view northeast

B. Clouette Photo, 10/82 Negative filed with Conn. Hist. Comm., Hartford

Interior, west wing, detail of typical refrigerator doors, view northwest