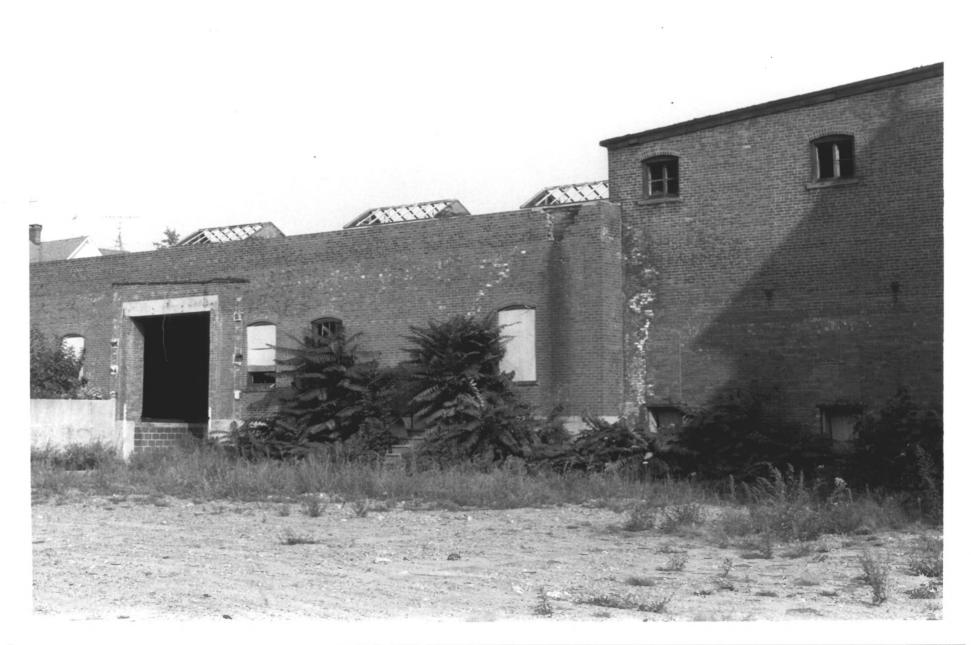

B. Clouette Photo, 10/82 Negative filed with Conn. Hist. Comm., Hartford

West elevation of west wing, 1882 brew house, and 1896 facade, view east; perimeter wall in foreground 3

B. Clouette Photo, 10/82 Negative filed with Conn. Hist. Comm., Hartford