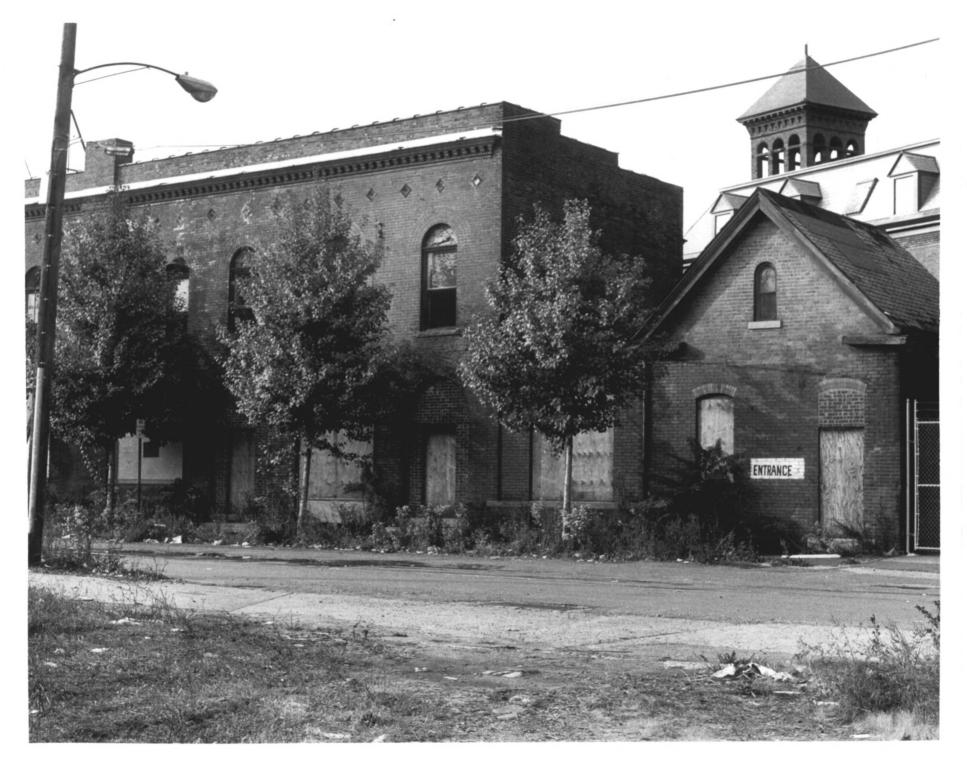

Wash house, north elevation, view southeast 12

B. Clouette Photo, 10/82 Negative filed with Conn. Hist. Comm., Hartford

Rear addition, view northeast

L3

northwest

- B. Clouette Photo, 10/82 Negative filed with Conn. Hist. Comm., Hartford
  - Hist. Comm., Hartford
    Office building, view

14

view southeast

B. Clouette Photo, 10/82 Negative with Conn. Hist.

Comm., Hartford

Bottling plant, facade,

15