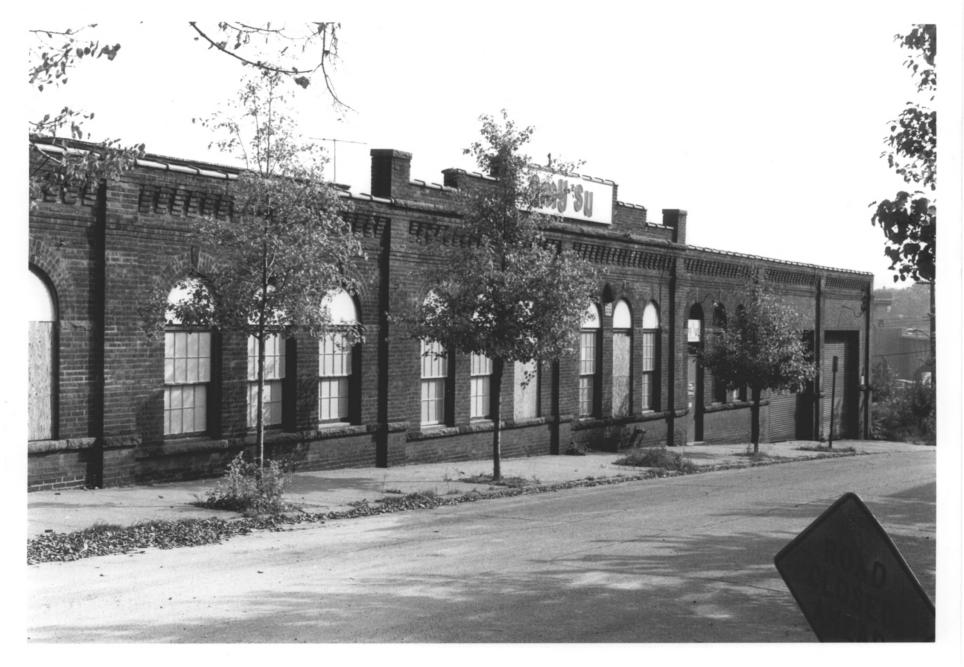

14

view southeast

B. Clouette Photo, 10/82 Negative with Conn. Hist.

Comm., Hartford

Bottling plant, facade,

15