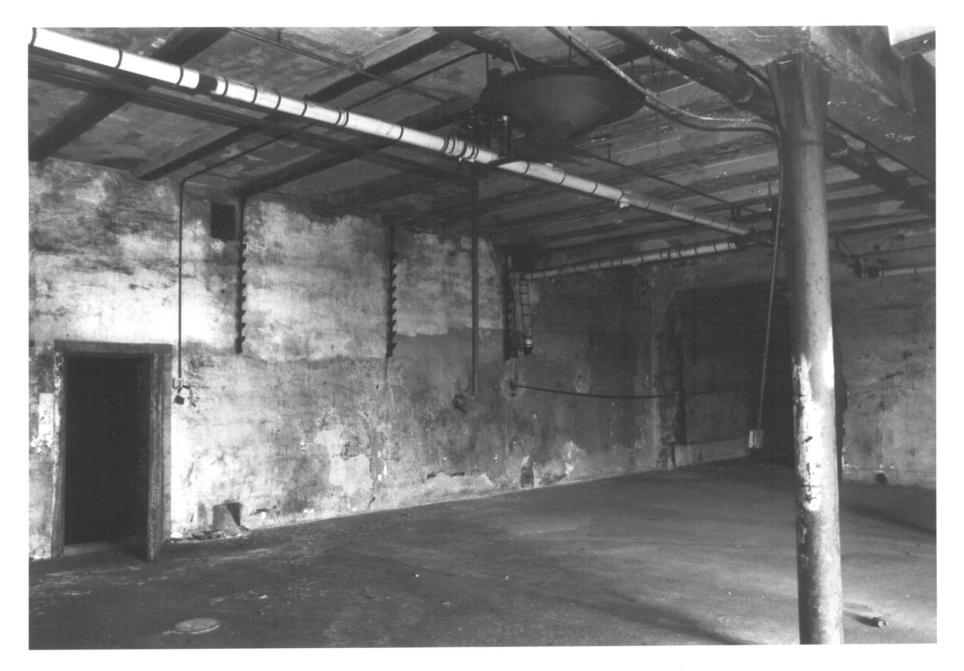

B. Clouette Photo, 10/82 Negative filed with Conn. Hist. Comm., Hartford

Interior, west wing, detail of thermal brick wall

B. Clouette Photo, 10/82
Negative filed with Conn.
Hist. Comm., Hartford

Interior, west wing, cellar, showing brick vaulting, view northwest 10