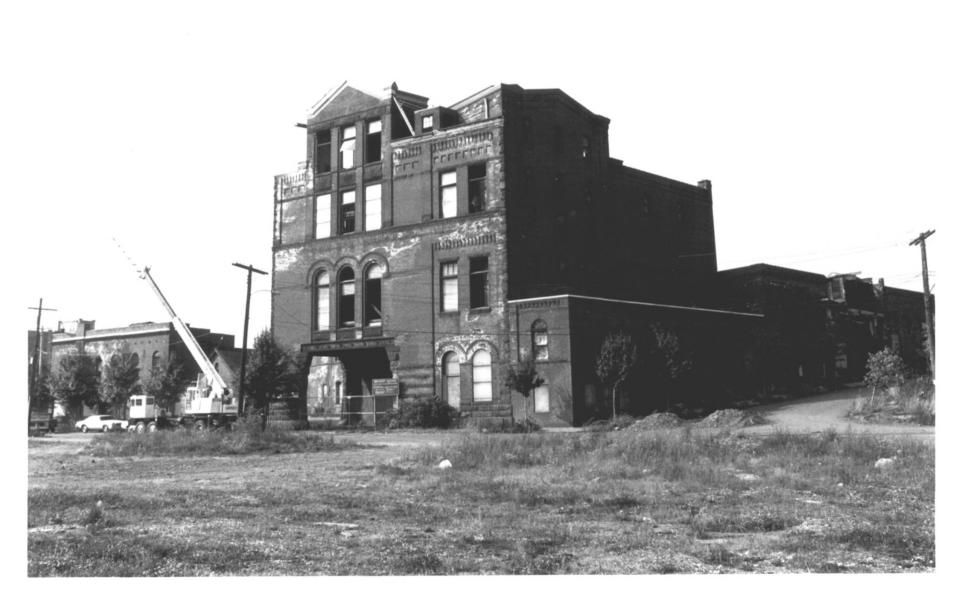

office on left

B. Clouette Photo, 10/82 Negative filed with Conn. Hist. Comm., Hartford

Facade, view northwest:

northwest

B. Clouette Photo, 10/82
Negative filed with Conn.
Hist. Comm., Hartford

Corner of 1896 facade, east elevation of 1882 brew house and 1903 addition, one-story boiler house, view