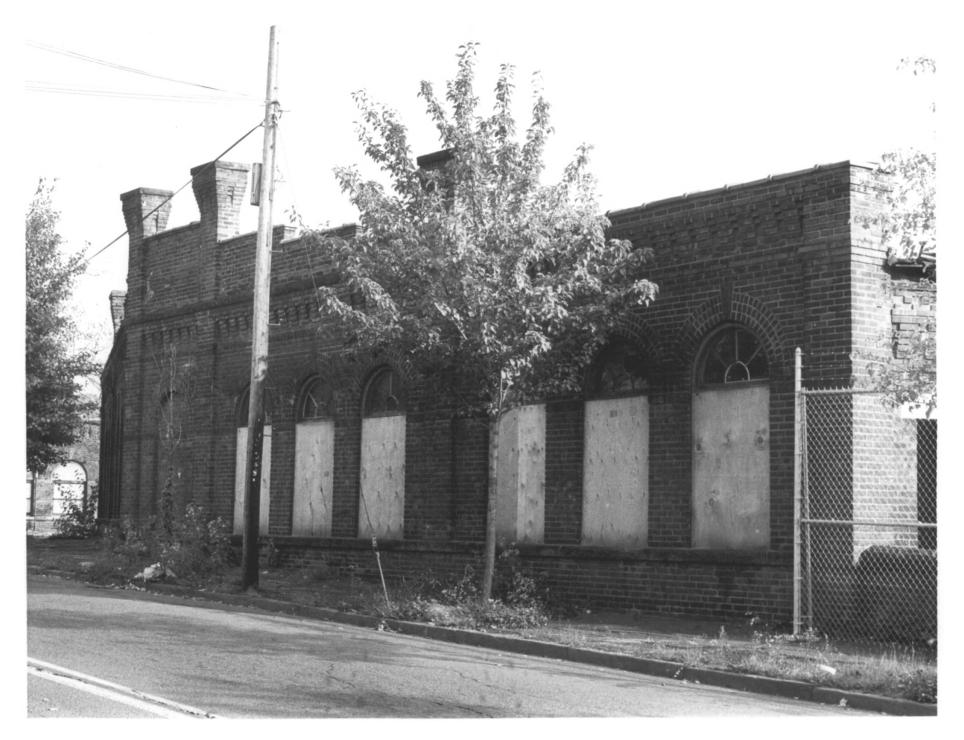

14

view southeast

B. Clouette Photo, 10/82 Negative with Conn. Hist.

Comm., Hartford

Bottling plant, facade,

15