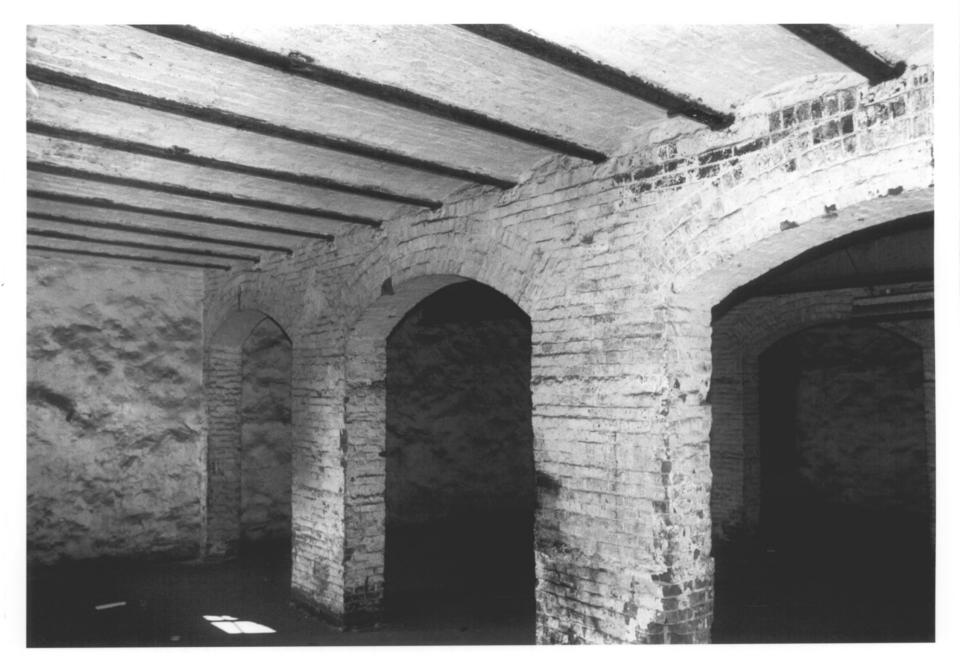

B. Clouette Photo, 10/82 Negative filed with Conn. Hist. Comm., Hartford

Interior, west wing, detail of thermal brick wall

B. Clouette Photo, 10/82
Negative filed with Conn.
Hist. Comm., Hartford

Interior, west wing, cellar, showing brick vaulting, view northwest 10