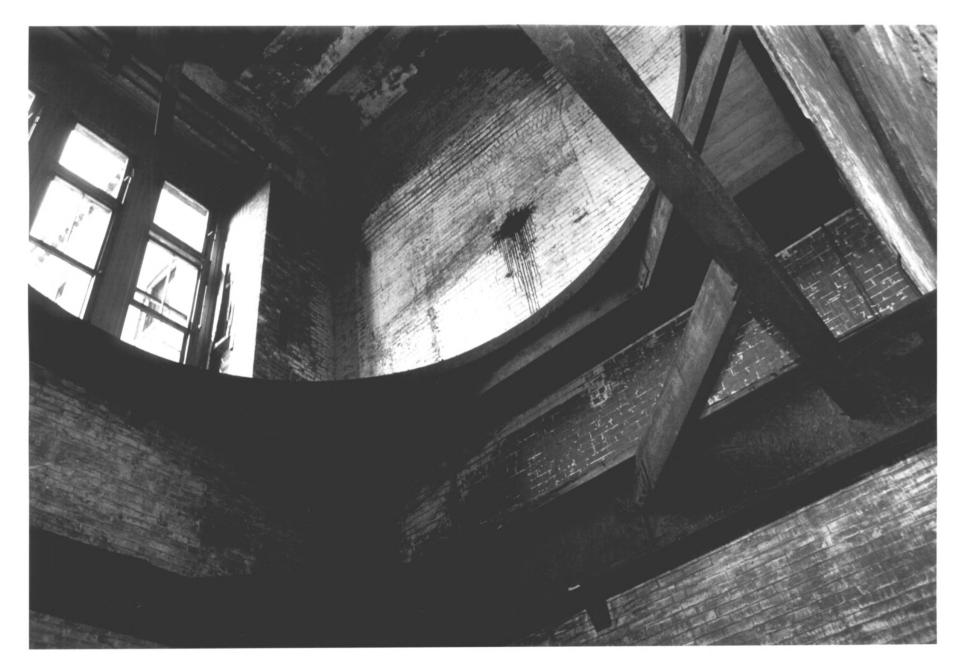

Interior, 1882 brew house, north vat chamber, looking upward and to the north 4

B. Clouette Photo, 10/82 Negative filed with Conn. Hist. Comm., Hartford

Interior, 1882 brew house, remnants of screw conveyor, view southwest 5