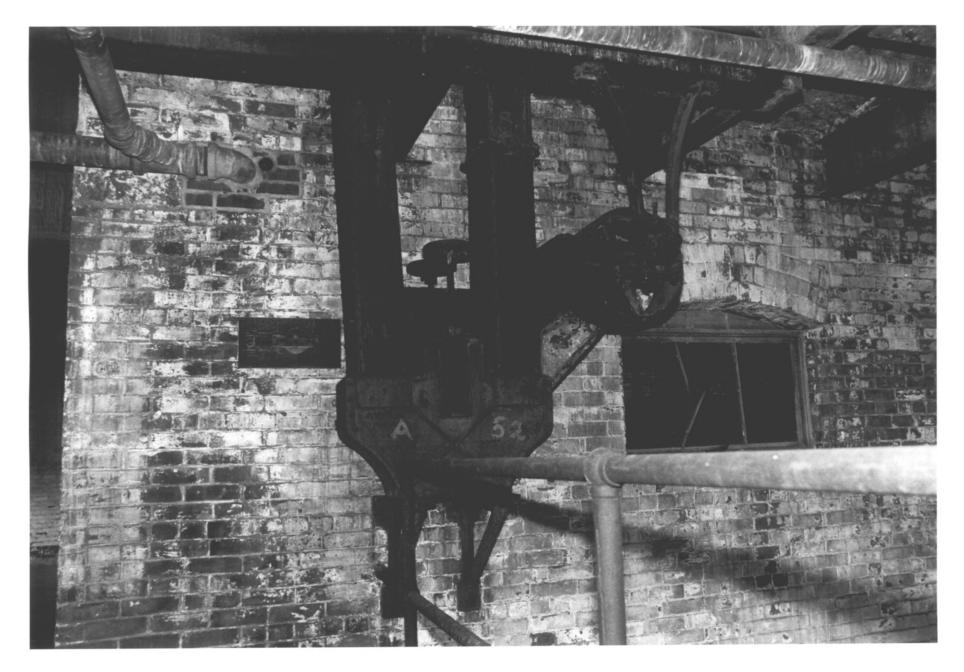

B. Clouette Photo, 10/82 Negative filed with Conn. Hist. Comm., Hartford

Interior, 1896 facade, lower part of bucket elevator, other end of screw conveyor shown in #5, view north 6

B. Clouette Photo, 10/82 Negative with Conn. Hist. Comm., Hartford