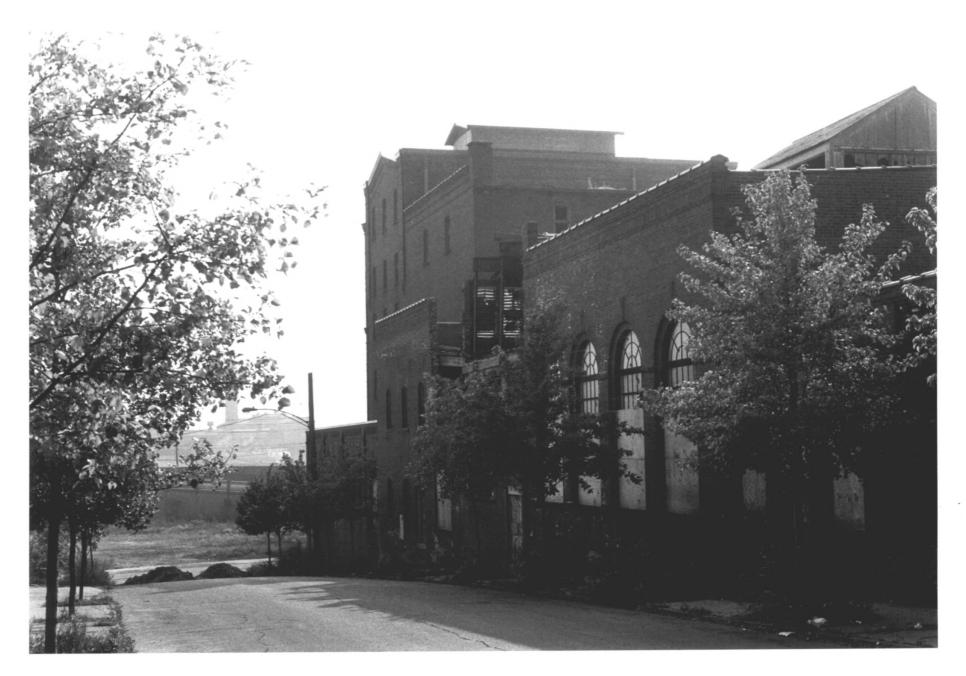

B. Clouette Photo, 10/82 Negative filed wit- Conn. Hist. Comm., Hartford

East elevation, 1903 addition and wash house, view southwest 11

B. Clouette Photo, 10/82 Negative filed with Conn. Hist. Comm., Hartford