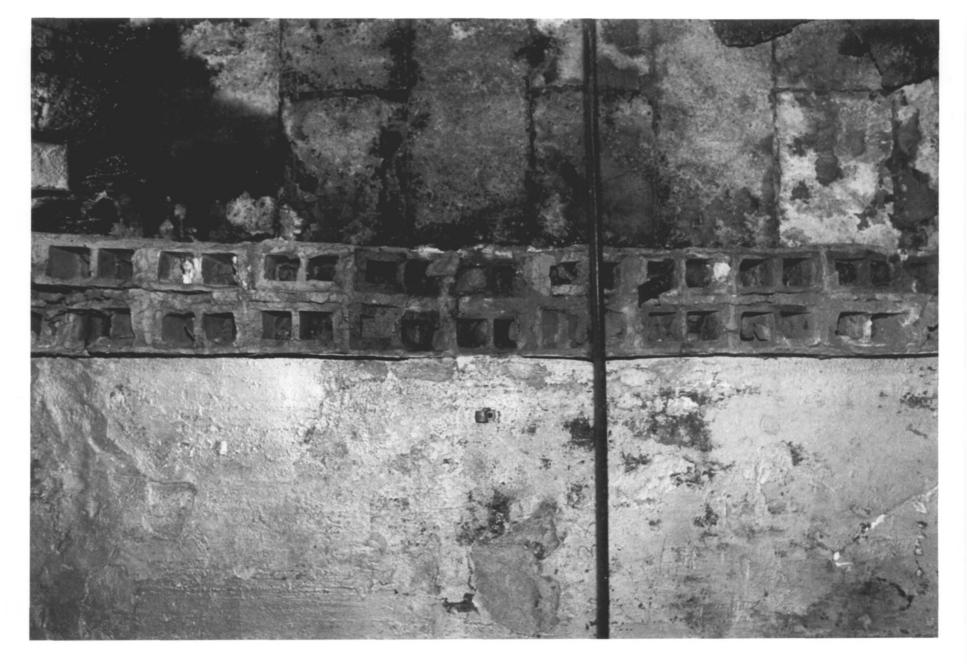

B. Clouette Photo, 10/82 Negative filed with Conn. Hist. Comm., Hartford

Interior, west wing, detail of thermal brick wall

B. Clouette Photo, 10/82
Negative filed with Conn.
Hist. Comm., Hartford

Interior, west wing, cellar, showing brick vaulting, view northwest 10