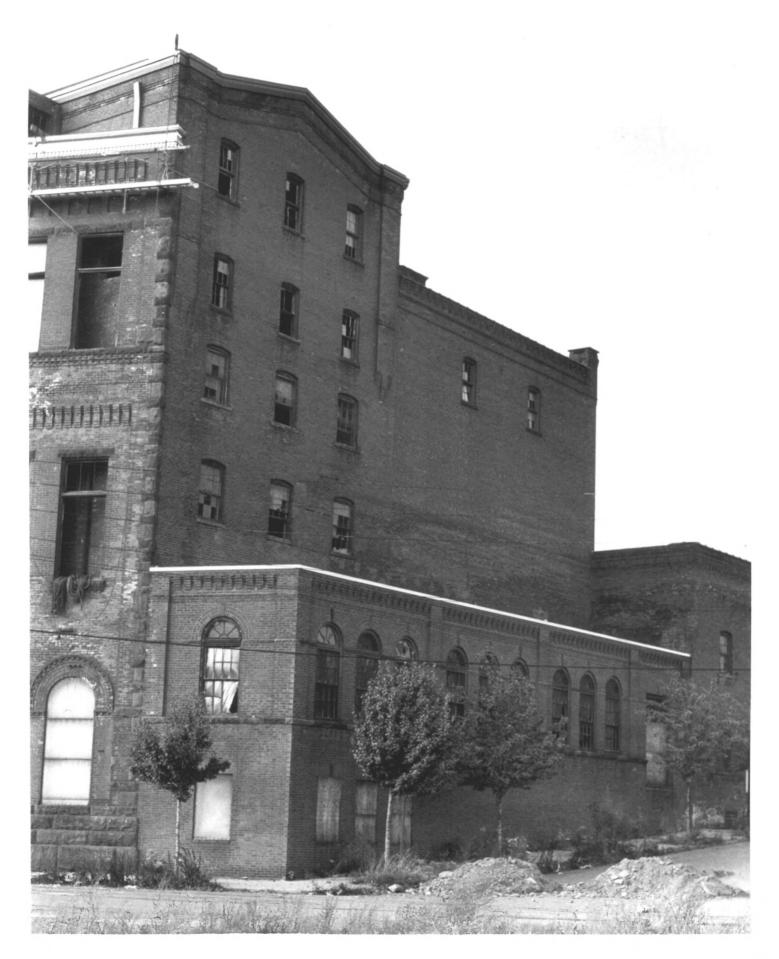

B. Clouette Photo, 10/82 Negative filed with Conn. Hist. Comm., Hartford

West elevation of west wing, 1882 brew house, and 1896 facade, view east; perimeter wall in foreground 3

B. Clouette Photo, 10/82 Negative filed with Conn. Hist. Comm., Hartford