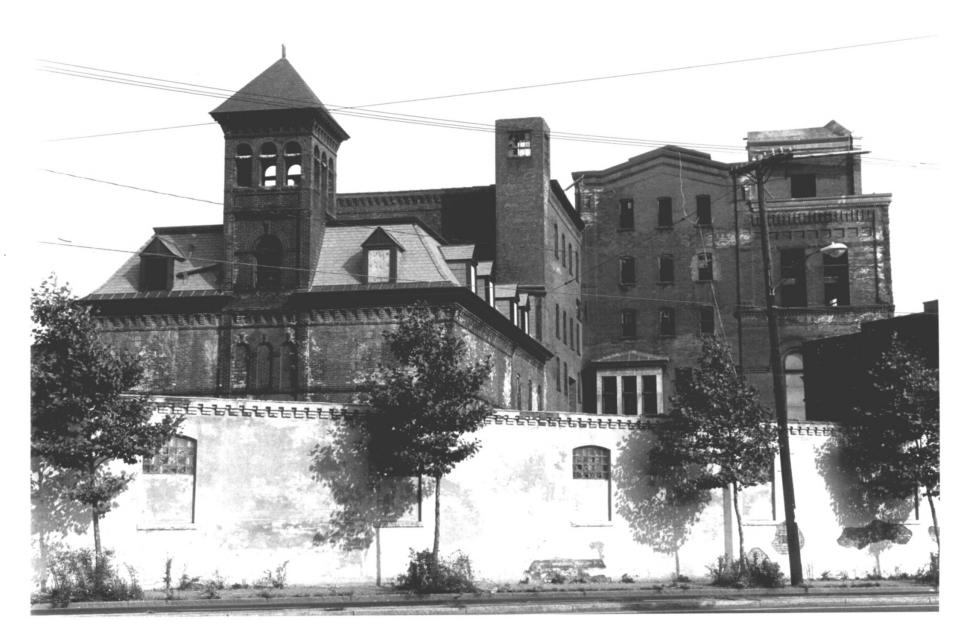

B. Clouette Photo, 10/82 Negative filed wit- Conn. Hist. Comm., Hartford

East elevation, 1903 addition and wash house, view southwest 11

B. Clouette Photo, 10/82 Negative filed with Conn. Hist. Comm., Hartford