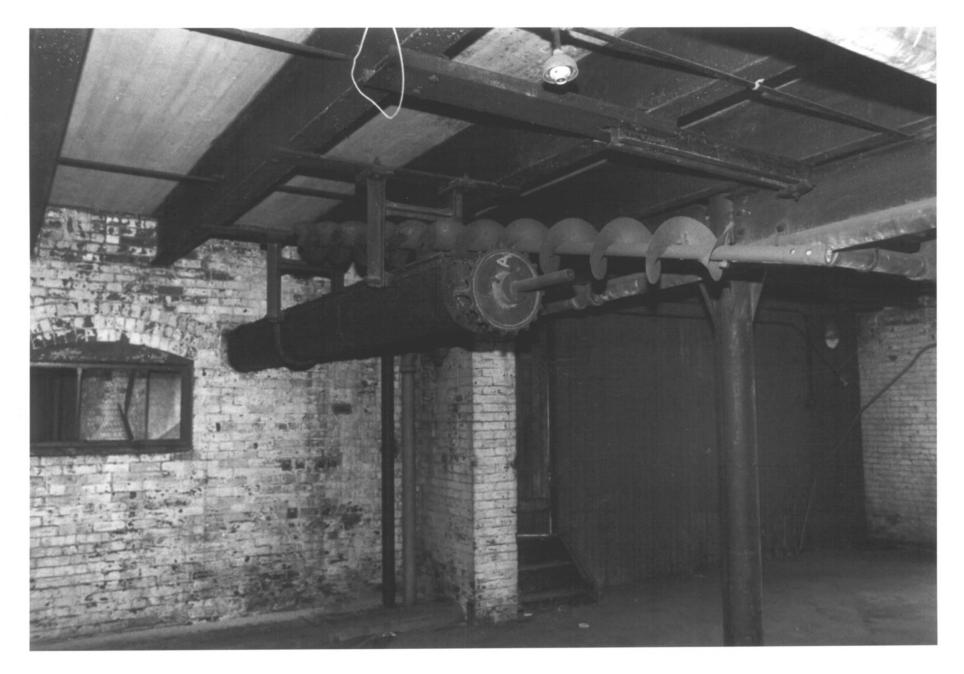

Interior, 1882 brew house, north vat chamber, looking upward and to the north 4

B. Clouette Photo, 10/82 Negative filed with Conn. Hist. Comm., Hartford

Interior, 1882 brew house, remnants of screw conveyor, view southwest 5

B. Clouette Photo, 10/82 Negative filed with Conn. Hist. Comm., Hartford

Interior, 1896 facade, lower part of bucket elevator, other end of screw conveyor shown in #5, view north 6

B. Clouette Photo, 10/82 Negative with Conn. Hist. Comm., Hartford