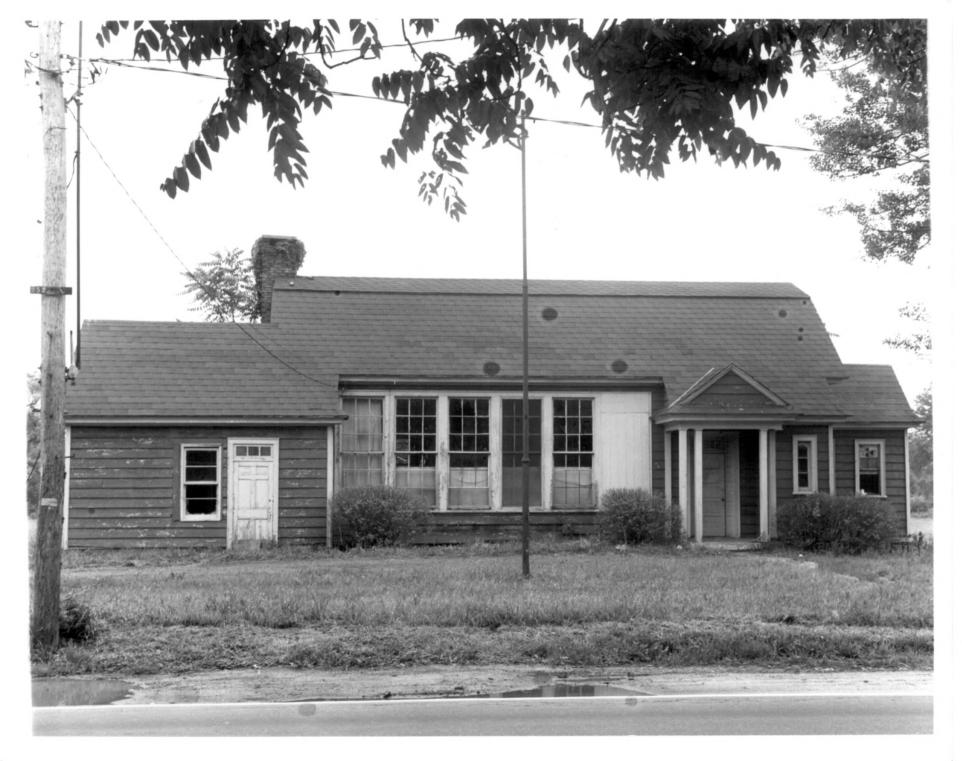

Description: facade; looking east

Photograph Number: 2 of 9

AUG 1 3 1979

Location: Vicinity of Christiana, New Castle Couny, Delaware

Photographer: Dean E. Nelson

Date: June, 1979

Lecation of Negative: Div. of Historical & Cultural Affairs, B/A&HP, Hall of Records, Dover, Delaware 19901

Description: 3/4 view of facade; looking south, furnace room in foreground.

mbon. . . .

Photograph Number: 3 of 9 AUG 13 1979

Location: Vicinity of Christiana, New Castle County, Del.

Photographer: Dean E. Nelson