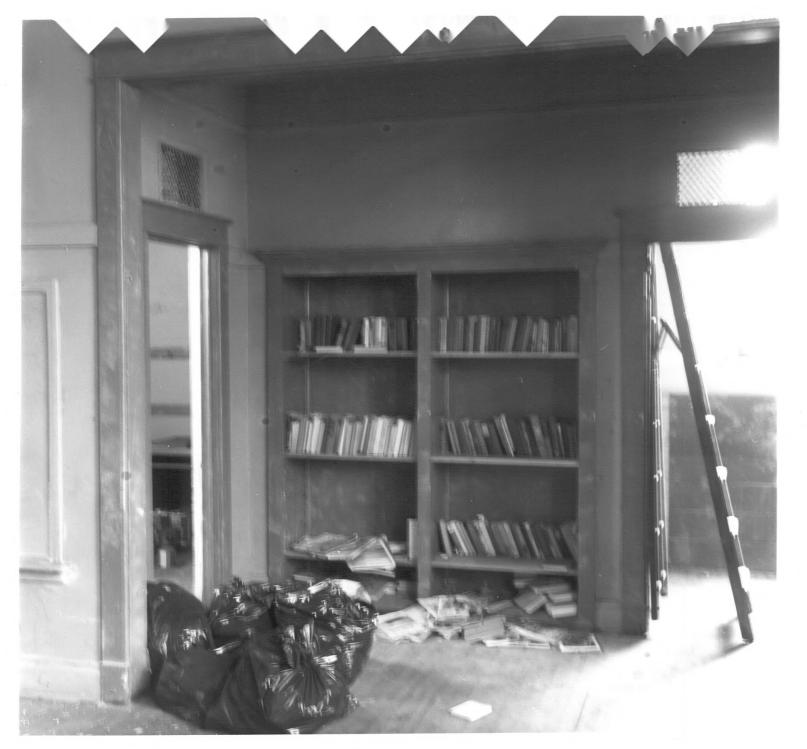

Description: bookshelves in foyer

Photograph Number: 7 of 9

DOE

AUG 1 3 1879

OCT 18 1979

Location: Vicinity of Christiana, New Castle County, Del.

Phetographer: Dean E. Nelson Bate: June, 1979

Lecation of Negative: Div. of Historical & Cultural Affairs, B/A&HP, Hall of Records, Dover, Delaware 19901
Description: Colonial Revival supply closet in northeast corner of classroom.