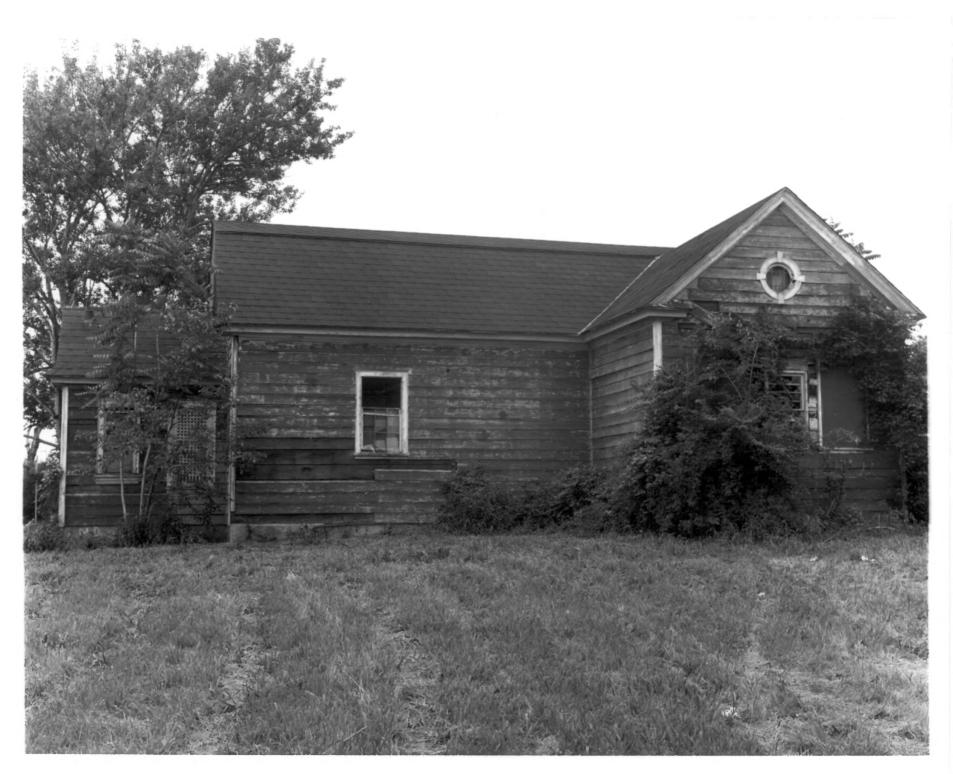

Description: 3/4 view of facade; looking south, furnace room in foreground.

mbon. . . .

Photograph Number: 3 of 9 AUG 13 1979

Location: Vicinity of Christiana, New Castle County, Del.

Photographer: Dean E. Nelson

Date: June, 1979

Location of Negative: Div. of Historical & Cultural Affairs, B/ASHP, Hall of Records, Dover, Delaware 19901
Description: 3/4 view of rear elevation; looking southwest.

Photograph Number: 4 of 9 AUG 13 1979