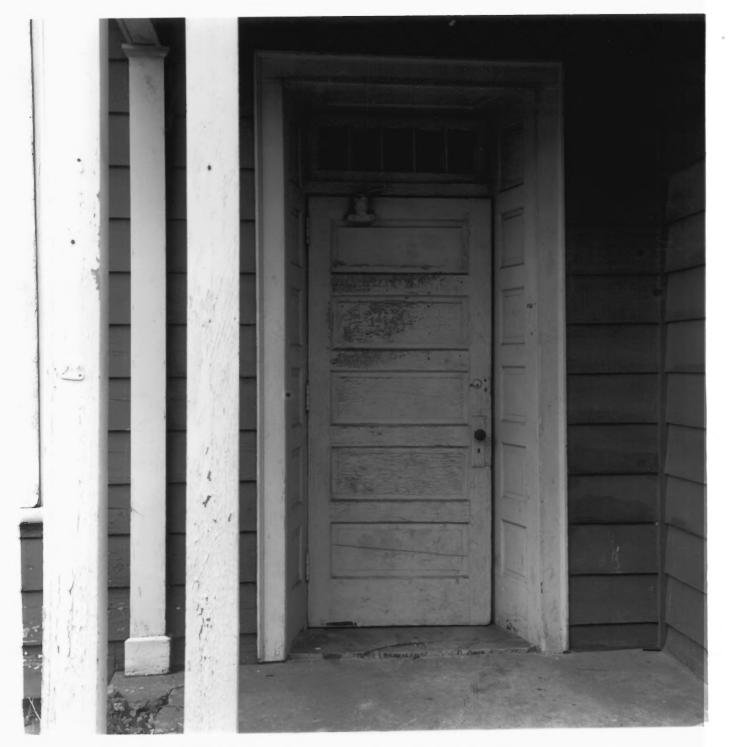

Photographer: Dean E. Nelson

Date: June, 1979

Location of Negative: Div. of Historical & Cultural Affairs, B/A&HP, Hall of Records, Dover, Delaware 19901

Description: detail of facade entrance.

AUG 1 3 1979

Photograph Number: 6 of 9

OCT | 8 1979

Location: Vicinity of Christiana, New Castle County, Del.

Photographer: Dean E. Nelson

Date: June, 1979

Lecation of Negative: Div. of Historical & Cultural Affairs, B/A&HP, Hall of Records, Dover, Delaware 19901