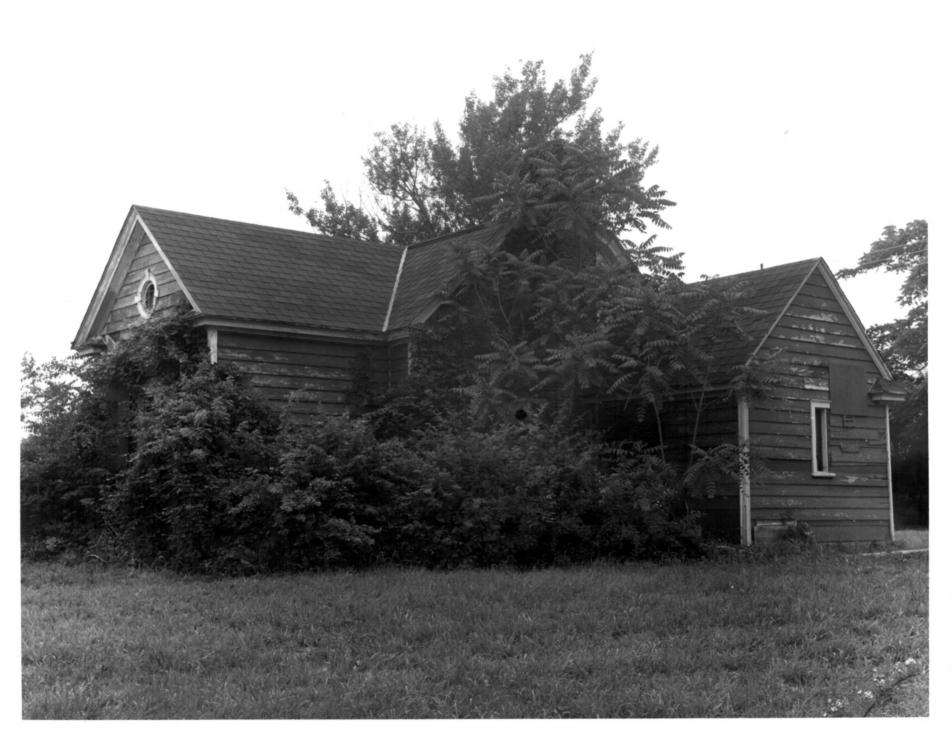

Description: Rear elevation; looking west; note heavy horizontal planking exposed where weather-board is missing.

Photograph Number: 5 of 9 AUG 13 1979

Lecation: Vicinity of Christiana, New Castle County, Del.

Photographer: Dean E. Nelson

Date: June, 1979

Location of Negative: Div. of Historical & Cultural Affairs, B/A&HP, Hall of Records, Dover, Delaware 19901

Description: detail of facade entrance.

AUG 1 3 1979