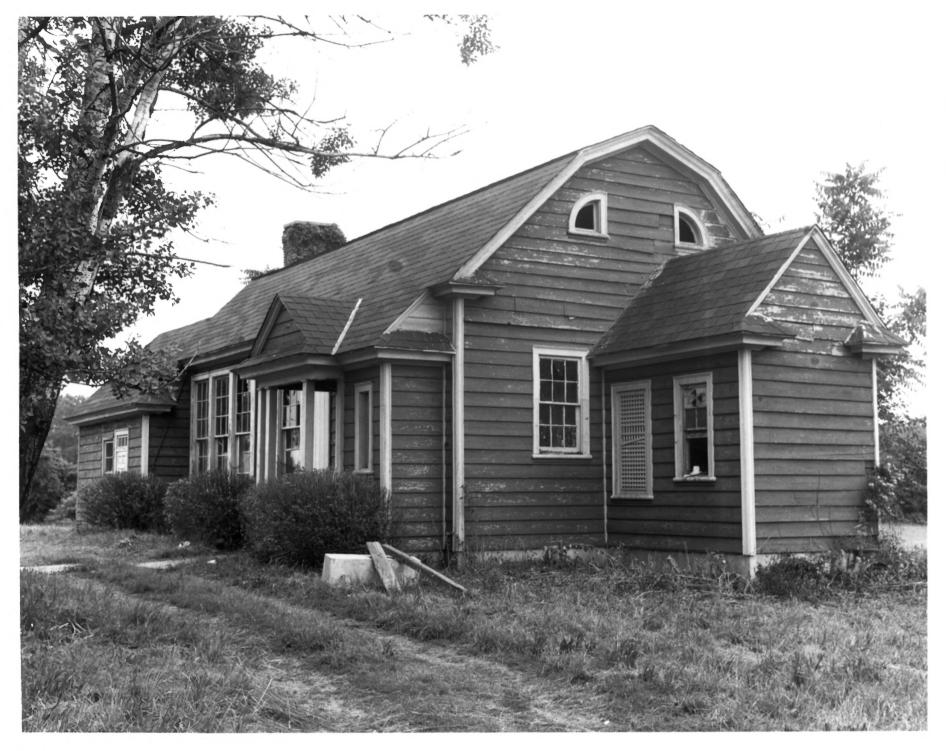

Location: Vicinity of Christiana, New Castle County, Del

Photographer: Dean E. Nelson

Date: June, 1979

Location of Negative: Div. of Historical & Cultural Affairs, B/A&HP, Hall of Records, Dover, Delaware 19901
Description: 3/4 view of facade; looking morth

Photograph Number: 1 of 9 AUG 13 1979

OCT 18 1979

Name: Location: Vicinity of Christiana, New Castle County, Del.

Public School No. 111-C (N-5258)

Photographer: Dean E. Nelson

Date: June, 1979

Location of Negative: Div. of Historical & Cultural Affairs, B/ASHP, Hall of Records, Dover, Delaware 19901