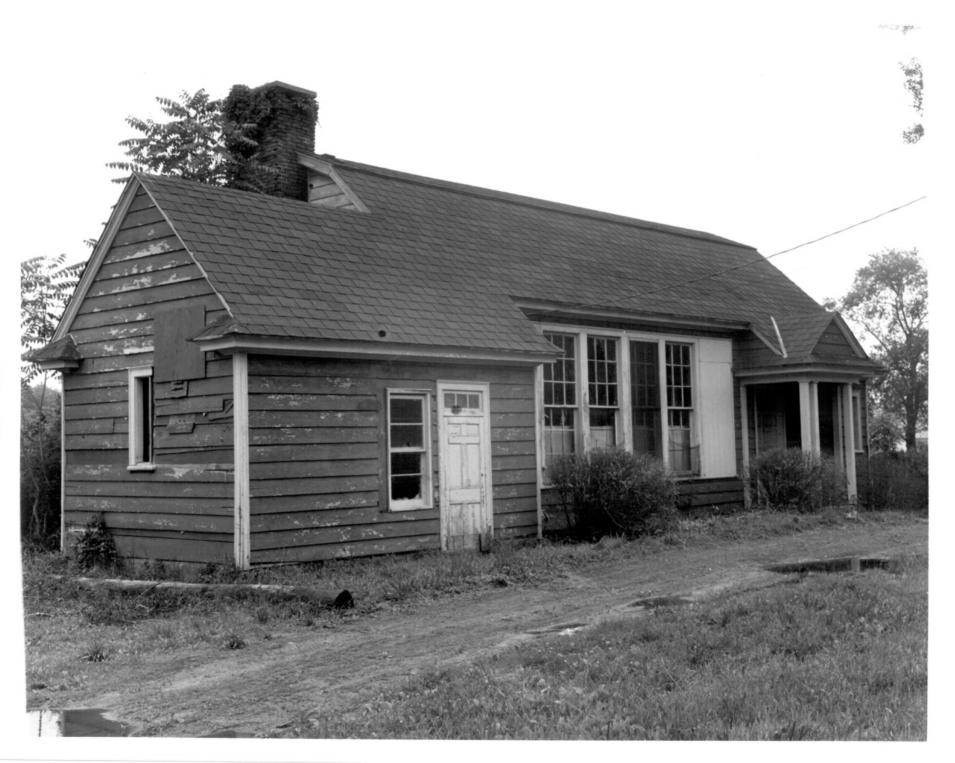

Date: June, 1979

Location of Negative: Div. of Historical & Cultural Affairs, B/ASHP, Hall of Records, Dover, Delaware 19901
Description: 3/4 view of rear elevation; looking southwest.

Photograph Number: 4 of 9 AUG 13 1979

OCT 18 1979

Location: Vicinity of Christiana, New Castle County, Del

Photographer: Dean E. Nelson

Date: June, 1979

Location of Negative: Div. of Historical & Cultural Affairs, B/A&HP, Hall of Records, Dover, Delaware 19901