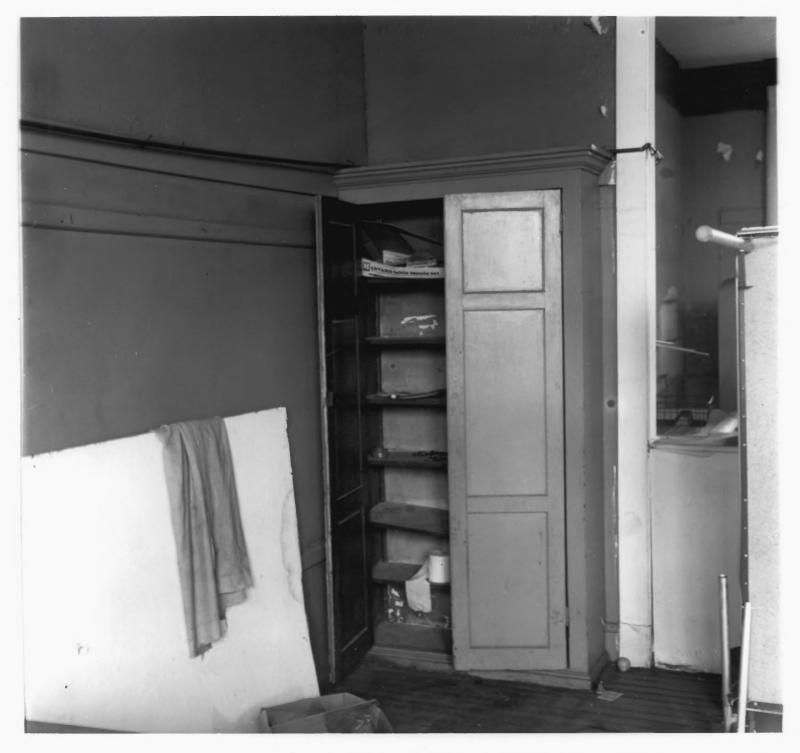

Description: bookshelves in foyer

Photograph Number: 7 of 9

DOE

AUG 1 3 1879

OCT 18 1979

Location: Vicinity of Christiana, New Castle County, Del.

Phetographer: Dean E. Nelson Bate: June, 1979

Lecation of Negative: Div. of Historical & Cultural Affairs, B/A&HP, Hall of Records, Dover, Delaware 19901
Description: Colonial Revival supply closet in northeast corner of classroom.

Photograph Number 8 of 9 AUG 13 1979

Location: Vicinity of Christiana, New Castle County, Del.

Photographer: Dean E. Nelson

Date: June, 1979
Location of Regative: Div. of Historical & Cultural Affairs,
B/ASHP, Hall of Records, Dover, Delaware 19901
Description: Detail of coat room.