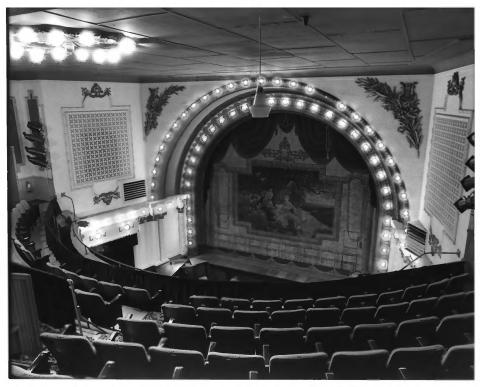

Muncie Civic Theatre Boyce Block Muncie, IN Gary Smith, Photographer December 1983 Negative in possession of Gary Smith View of stage from balcony Showing original asbestos Curtain & lighted proscenium arch #5066