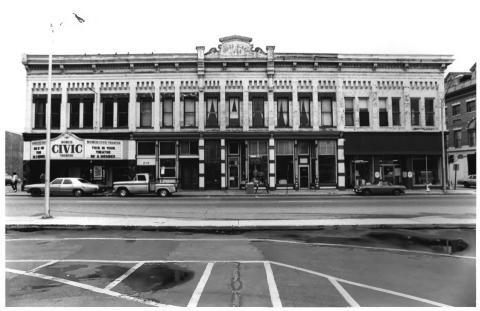

Property - Boyce Block Location - Muncie, Indiana 2. Photographer - Ben Bennett 3. 4. Date - October 1983 5. Location of negative - Gordon Stagge 6. View - Photo #1 - South facade Photo #2 - Middle portion cornice #1 of 6

```
1. Property - Boyce Block
2. Location - Muncie, Indiana
3. Photographer - Ben Bennett
4. Date - October 1983
5. Location of negative - Gordon Stagge
6. View - Photo #1 - South facult
          Photo #2 - Middle portion cornice
                   detail
```