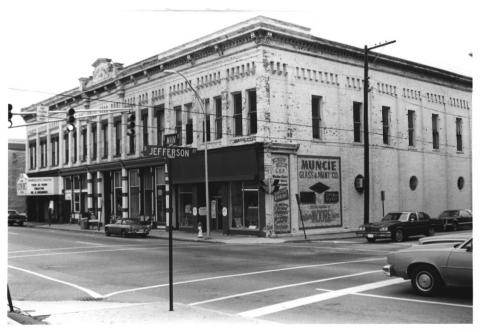

Boyce Block Muncie In Ben Bennett, Photographer October 1983 Negative in Possession of Gordon Stagge South and West Facade

#3 of 6

Boyce Block Muncie, IN Ben Bennett, Photographer October 1983 Negative in Possession of Gordon Stagge South & East Facade #4 of 6