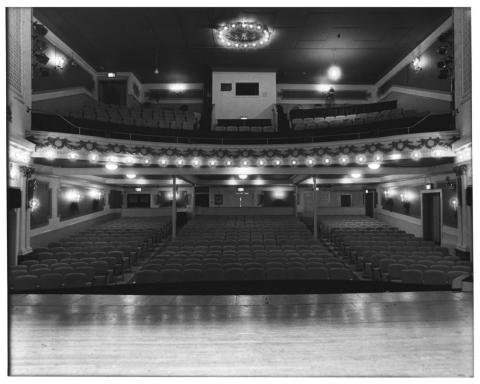

Muncie Civic Theatre Boyce Block Muncie, IN Gary Smith, Photographer December 1983 Negative in possession of Gary Smith View of theatre from stage