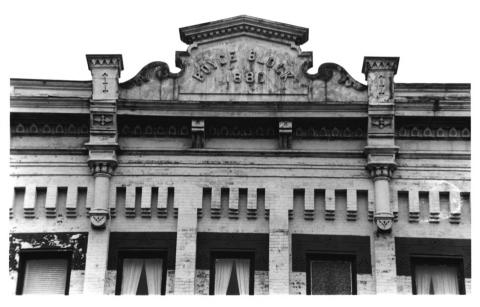

Property - Boyce Block Location - Muncie, Indiana 2. Photographer - Ben Bennett 3. 4. Date - October 1983 5. Location of negative - Gordon Stagge 6. View - Photo #1 - South facade Photo #2 - Middle portion cornice #1 of 6

```
1. Property - Boyce Block
2. Location - Muncie, Indiana
3. Photographer - Ben Bennett
4. Date - October 1983
5. Location of negative - Gordon Stagge
6. View - Photo #1 - South facult
          Photo #2 - Middle portion cornice
                   detail
```