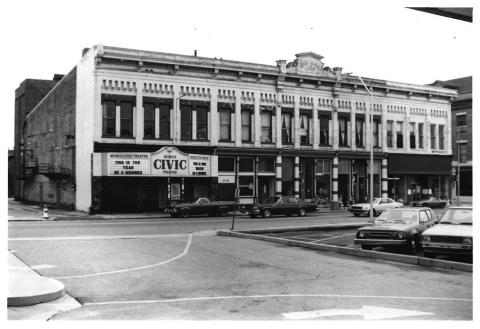

Boyce Block Muncie In Ben Bennett, Photographer October 1983 Negative in Possession of Gordon Stagge South and West Facade

#3 of 6

Boyce Block Muncie, IN Ben Bennett, Photographer October 1983 Negative in Possession of Gordon Stagge South & East Facade #4 of 6