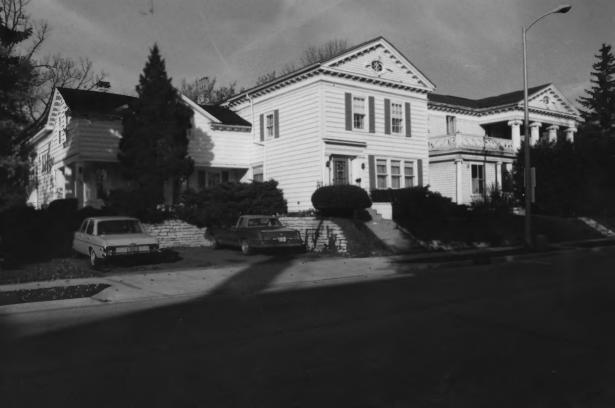

TOWNSEND HOUSE 430 North Lake Road Oconomowoc. Waukesha County. Wi. Photo by Harry F. Hancock. October 1986 Neg at Wi. Hist. Society View old south wing with Peck addition Photo # 1017 of 9

TOWNSEND HOUSE. 430 North Lake Road Oconomowoc. Waukesha County. Wi. Photo by Harry F. Hancock, October 1986 Neg. at Wi. Hist. Society View Peck dining room behind old south wing.