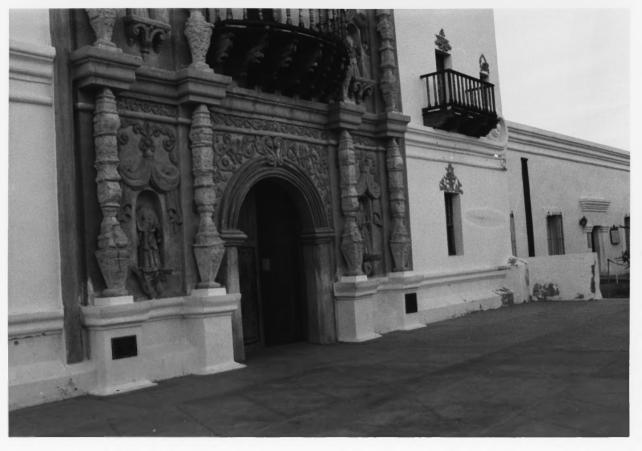

San Xavier del Baco courtyand taken from the tower facing NE

> COURTYARD AT SAN XAVIER, FROM THE CHURCH ROOF BIA PHOTO WILLIAM TATOM 1977



Cupala, W. tower, San Yavier del Bac

TOWER LANTERN, SAN XAVIER MISSION BIA PHOTO WILLIAM TATOM 1977



### ENTRANCE TO OFFICES AND SALES ROOM SAN XAVIER MISSION NPS PHOTO

MARILYNN LAREW 1977



### MORTUARY CHAPEL AND CACTUS GARDEN SAN XAVIER MISSION

NPS PHOTO MARILYNN LAREW 1977



#### GATE LEADING TO REAR OF CONVENTO SAN XAVIER MISSION NPS PHOTO MARILYNN LAREW 1977



#### GATEWAY TO WALK IN FRONT OF SAN XAVIER MISSION, FACING EAST NPS PHOTO MARILYNN LAREW 1977



#### DETAIL, PORTAL, SAN XAVIER MISSION NPS PHOTO MARILYNN LAREW 1977





#### FOUNTAIN IN THE COURTYARD SAN XAVIER MISSION NPS PHOTO MARILYNN LAREW 1977



#### WEST SIDE OF THE HILL AT SAN XAVIER (GROTTO ON NORTH SIDE OF HILL) SAN XAVIER MISSION

SAN X**A**VIER MISSION NPS PHOTO MARILYNN LAREW 1977



### SOUTH FACADE OF SAN XAVIER MISSION NPS PHOTO

MARILYNN LAREW 1.977



## WEST SIDE OF SAN XAVIER MISSION , NPS PHOTO MARILYNN LAREW

1977



#### MAIN DOME OF SAN XAVIER MISSION, SOUTHEAST FACE, SHOWING DRUM AND ONE WINDOW BIA PHOTO WILLIAM TATOM

1977



The Main dome, Danyavier Bil Bac showing drum. Snarl curl + femals + vaults

> MAIN DOME OF SAN XAVIER MISSION, TAKEN FROM SOUTHEAST, SHOWING CROSSING AND TWO OVAL DOMES BIA PHOTO WILLIAM TATOM



# PORTAL, SAN XAVIER MISSION NPS PH