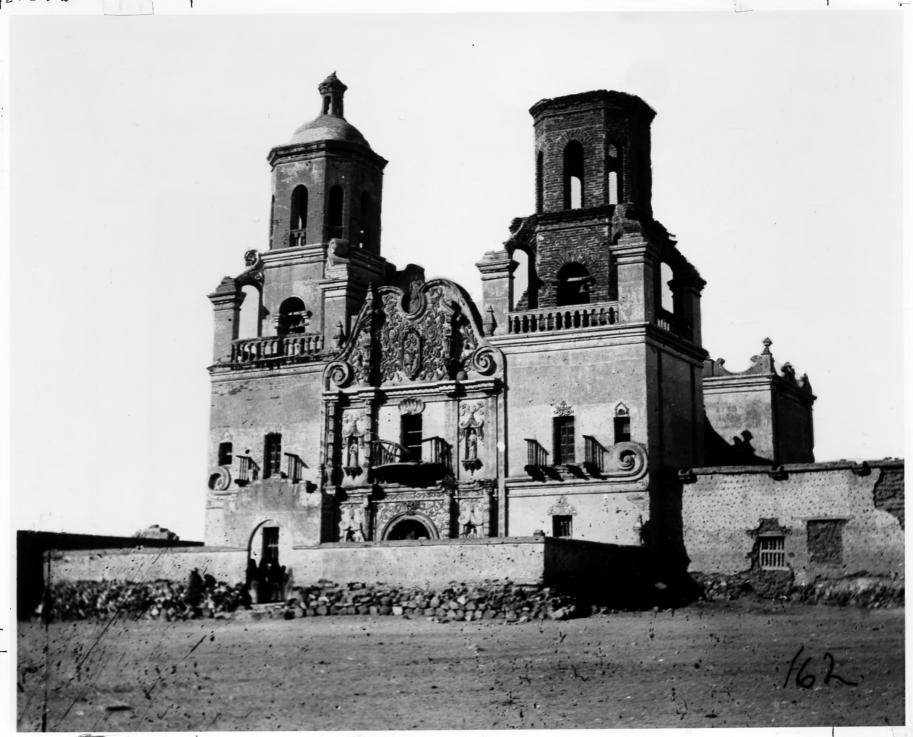

## SAN XAVIER MISSION AFTER THE 1887 EARTHQUAKE LIBRARY OF CONGRESS PHOTO

ARITONA