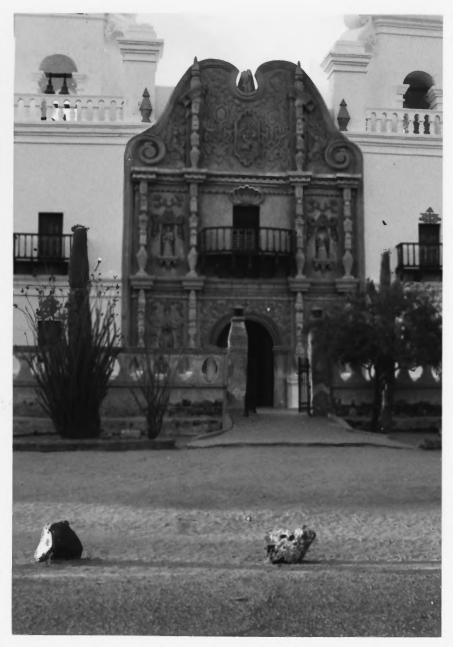

EAST NPS PHOTO MARILYNN LAREW 1977



#### DETAIL, PORTAL, SAN XAVIER MISSION NPS PHOTO MARILYNN LAREW 1977





#### FOUNTAIN IN THE COURTYARD SAN XAVIER MISSION NPS PHOTO MARILYNN LAREW 1977



#### WEST SIDE OF THE HILL AT SAN XAVIER (GROTTO ON NORTH SIDE OF HILL) SAN XAVIER MISSION

SAN X**A**VIER MISSION NPS PHOTO MARILYNN LAREW 1977



### SOUTH FACADE OF SAN XAVIER MISSION NPS PHOTO

MARILYNN LAREW 1.977



## WEST SIDE OF SAN XAVIER MISSION , NPS PHOTO MARILYNN LAREW

1977



#### MAIN DOME OF SAN XAVIER MISSION, SOUTHEAST FACE, SHOWING DRUM AND ONE WINDOW BIA PHOTO WILLIAM TATOM

1977



The Main dome, Danyavier Bil Bac showing drum. Snarl curl + femals + vaults

> MAIN DOME OF SAN XAVIER MISSION, TAKEN FROM SOUTHEAST, SHOWING CROSSING AND TWO OVAL DOMES BIA PHOTO WILLIAM TATOM



# PORTAL, SAN XAVIER MISSION NPS PHOTO MARILYNN LAREW

1977



## SAN XAVIER MISSION AFTER THE 1887 EARTHQUAKE LIBRARY OF CONGRESS PHOTO

ARITONA