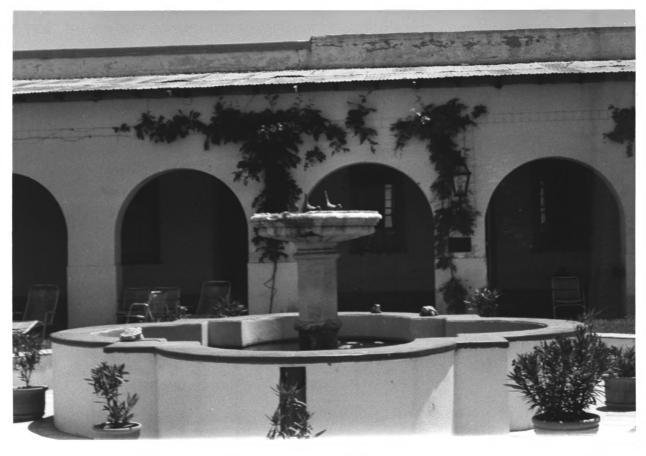

San Xavier del Baco courtyand taken from the tower facing NE

> COURTYARD AT SAN XAVIER, FROM THE CHURCH ROOF BIA PHOTO WILLIAM TATOM 1977



Cupala, W. tower, San Yavier del Bac

TOWER LANTERN, SAN XAVIER MISSION BIA PHOTO WILLIAM TATOM 1977



### ENTRANCE TO OFFICES AND SALES ROOM SAN XAVIER MISSION NPS PHOTO

MARILYNN LAREW 1977



### MORTUARY CHAPEL AND CACTUS GARDEN SAN XAVIER MISSION

NPS PHOTO MARILYNN LAREW 1977



#### GATE LEADING TO REAR OF CONVENTO SAN XAVIER MISSION NPS PHOTO MARILYNN LAREW 1977



#### GATEWAY TO WALK IN FRONT OF SAN XAVIER MISSION, FACING EAST NPS PHOTO MARILYNN LAREW 1977



#### DETAIL, PORTAL, SAN XAVIER MISSION NPS PHOTO MARILYNN LAREW 1977





#### FOUNTAIN IN THE COURTYARD SAN XAVIER MISSION NPS PHOTO MARILYNN LAREW 1977



#### WEST SIDE OF THE HILL AT SAN XAVIER (GROTTO ON NORTH SIDE OF HILL) SAN XAVIER MISSION

SAN X**A**VIER MISSION NPS PHOTO MARILYNN LAREW 1977



### SOUTH FACADE OF SAN XAVIER MISSION NPS PHOTO

MARILYNN LAREW 1.977



## WEST SIDE OF SAN XAVIER MISSION , NPS PHOTO MARILYNN LAREW

1977



#### MAIN DOME OF SAN XAVIER MISSION, SOUTHEAST FACE, SHOWING DRUM AND ONE WINDOW BIA PHOTO WILLIAM TATOM

1977



The Main dome, Danyavier Bil Bac showing drum. Snarl curl + femals + vaults

> MAIN DOME OF SAN XAVIER MISSION, TAKEN FROM SOUTHEAST, SHOWING CROSSING AND TWO OVAL DOMES BIA PHOTO WILLIAM TATOM



# PORTAL, SAN XAVIER MISSION NPS PHOTO MARILYNN LAREW

1977



## SAN XAVIER MISSION AFTER THE 1887 EARTHQUA