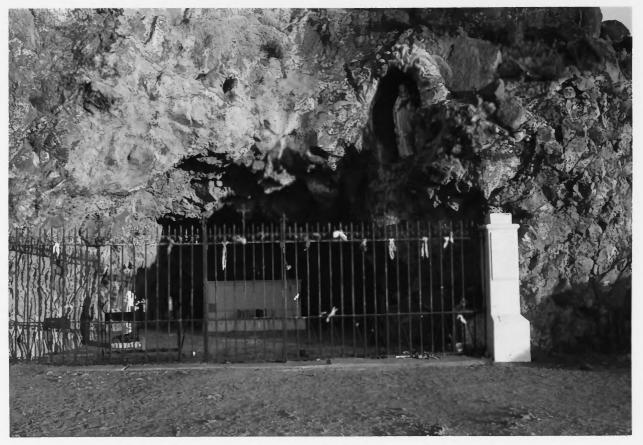

#### WEST SIDE OF THE HILL AT SAN XAVIER (GROTTO ON NORTH SIDE OF HILL) SAN XAVIER MISSION

SAN X**A**VIER MISSION NPS PHOTO MARILYNN LAREW 1977