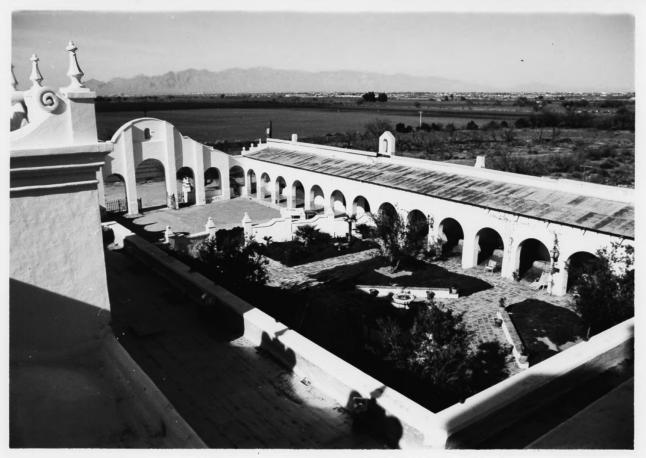

San Xavier del Baco courtyand taken from the tower facing NE

> COURTYARD AT SAN XAVIER, FROM THE CHURCH ROOF BIA PHOTO WILLIAM TATOM 1977

Cupala, W. tower, San Yavier del Bac

TOWER LANTERN, SAN XAVIER MISSION BIA PHOTO WILLIAM TATOM 1977