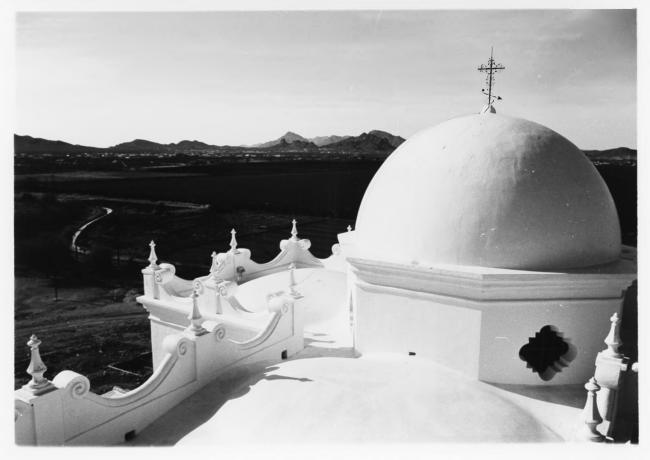

#### MAIN DOME OF SAN XAVIER MISSION, SOUTHEAST FACE, SHOWING DRUM AND ONE WINDOW BIA PHOTO WILLIAM TATOM

1977

The Main dome, Danyavier Bil Bac showing drum. Snarl curl + femals + vaults

> MAIN DOME OF SAN XAVIER MISSION, TAKEN FROM SOUTHEAST, SHOWING CROSSING AND TWO OVAL DOMES BIA PHOTO WILLIAM TATOM