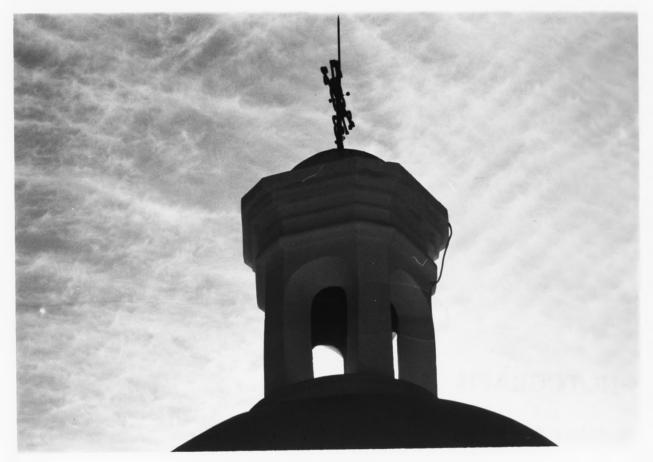

San Xavier del Baco courtyand taken from the tower facing NE

> COURTYARD AT SAN XAVIER, FROM THE CHURCH ROOF BIA PHOTO WILLIAM TATOM 1977

Cupala, W. tower, San Yavier del Bac

TOWER LANTERN, SAN XAVIER MISSION BIA PHOTO WILLIAM TATOM 1977