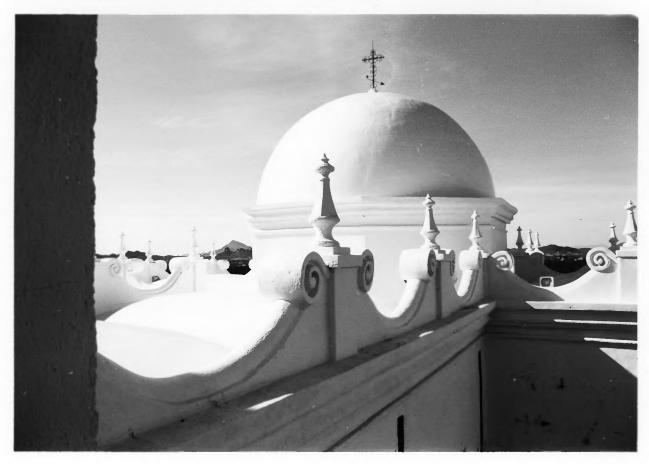

#### MAIN DOME OF SAN XAVIER MISSION, SOUTHEAST FACE, SHOWING DRUM AND ONE WINDOW BIA PHOTO WILLIAM TATOM

1977

The Main dome, Danyavier Bil Bac showing drum. Snarl curl + femals + vaults

> MAIN DOME OF SAN XAVIER MISSION, TAKEN FROM SOUTHEAST, SHOWING CROSSING AND TWO OVAL DOMES BIA PHOTO WILLIAM TATOM