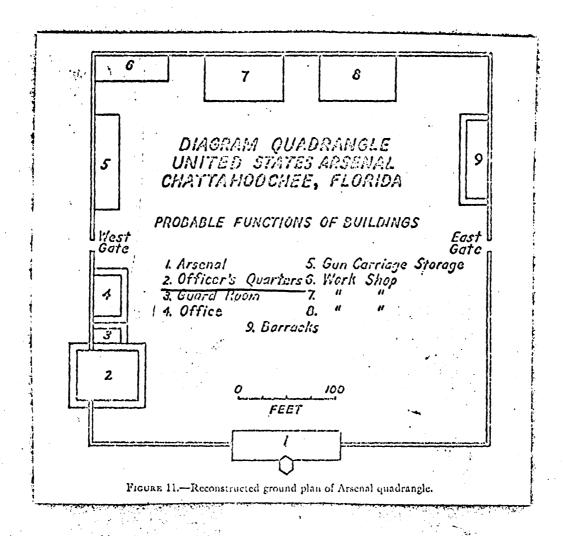

The original buildings in the complex included officers quarters, barracks, magazines, business offices, and a barn, all of brick. All but the magazines were enclosed by a wall twelve feet high and thirty inches thick. The arsenal proper formed a quadrangle of four acres at its exterior walls. Nine of the original thirteen buildings were erected to face the quadrangle formed in part by the back walls. (See attached diagram)