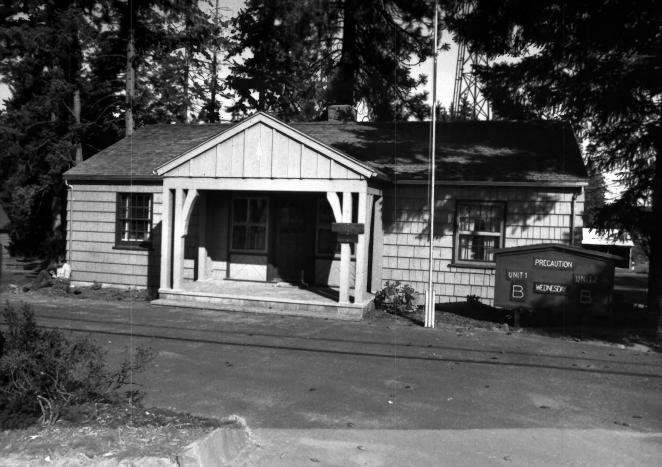

- 1) Name of Property: Parkdale Ranger Station--Office #2006
- 2) City and State:Mt. Hood Parkdale
- 3) Photographer: Susan Marvin
- 4) Date:10/05/83
- 5) Negative Location: USDA Forest Service, Regional Office, Recreation Unit, CRM files.
- 6) Description Looking north at main elevation.
- 7) Photograph Number: 06-06-2006