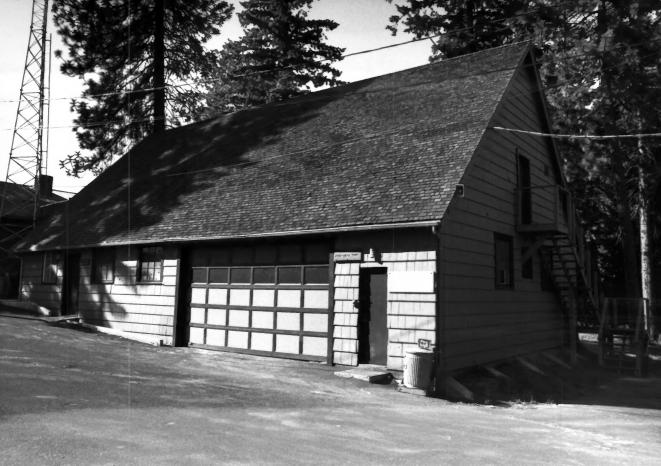

    6) Description: Looking west at main east-facing elevation
  - 7) Photograph Number: 06-06-2212/1308

- 1) Name of Property: Parkdale Ranger Station -Machine Shop #2103
- 2) City and State: Parkdale, OR
- 3) Photographer: Susan Marvin
- 4) Date: 10/05/83 5) Negative Location: USDA Forest Service, Region-
- al Office, Recreation Unit, CRM files.
- 6) Description: Looking southeast at main and right elevations.
- 7) Photograph Number: 06-06-2103