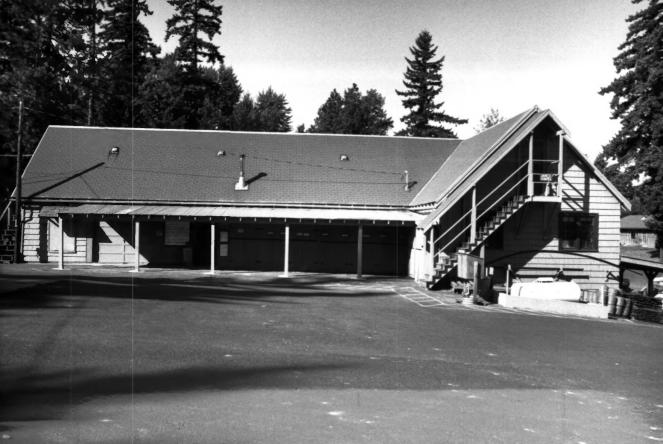

- 1) Name of Property: Parkdale Ranger Station, Fire Warehouse #2210
- 2) City and State: Parkdale, OR
- 3) Photographer: Susan Marvin
- 4) Date: 10/05/83
  5) Negative Location: USDA Forest Service, Region-
- al Office, Recreation Unit, CRM files.
- 6) Description: Looking northeast of main and right elevations
- 7) Photograph Number: 06-06-2210