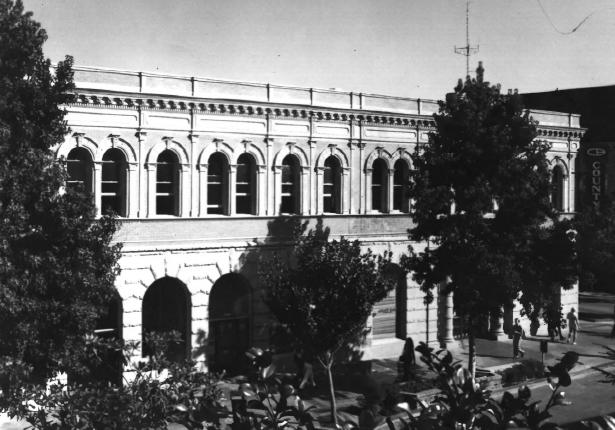

County Bank of Santa Cruz Santa Cruz, California Original photographer -Sentinel Printers Reprinted by Vester Dick Photography Date - between 1923 - 1926 Negative located at Vester Dick Photography Photo taken from western side of North Pacific Ave. Photo shows the bank at the corner of Cooper Street and Pacific Avenue after the 1910 remodel