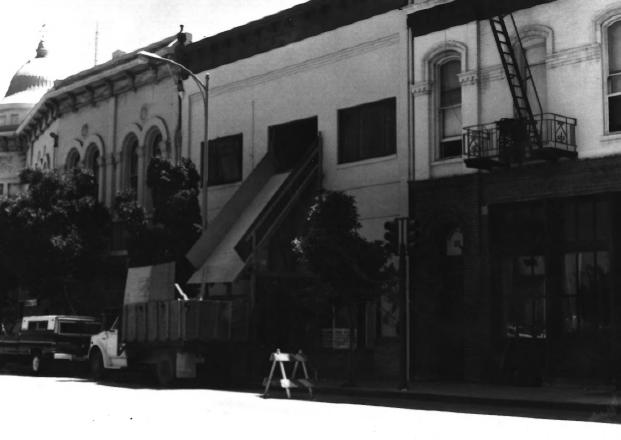

bank of Santa Cruz Santa Cruz, Santa Cruz County, CA Vester Dick Photography 1980 1502 Pacific Ave. Santa Cruz Sideefacade view to the West 14 SFEB 8 1982 6 of 7

County Bank of Santa Cruz Santa Cruz, Santa Cruz County, CA Vester Dick Photography 1980 1502 Pacific Ave. Santa Cruz close-up of storefront view to the West FEB 8