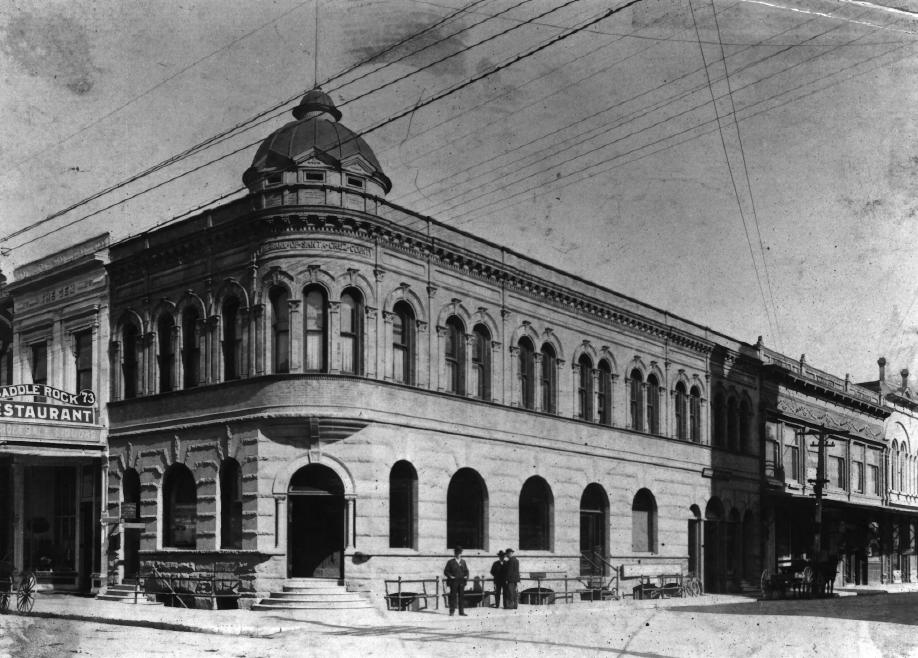

County Bank of Santa Cruz Santa Cruz, California Original photographer -Unknown Reprinted by Vester Dick Photography Date - 1910 just before remodel Negative located at County Bank of Santa Cruz Photo taken from western side of North Pacific Ave. The photo shows County Bank of Santa Cruz at the corner of Cooper Street and Pacific Avenue in its original state. Photo # 1