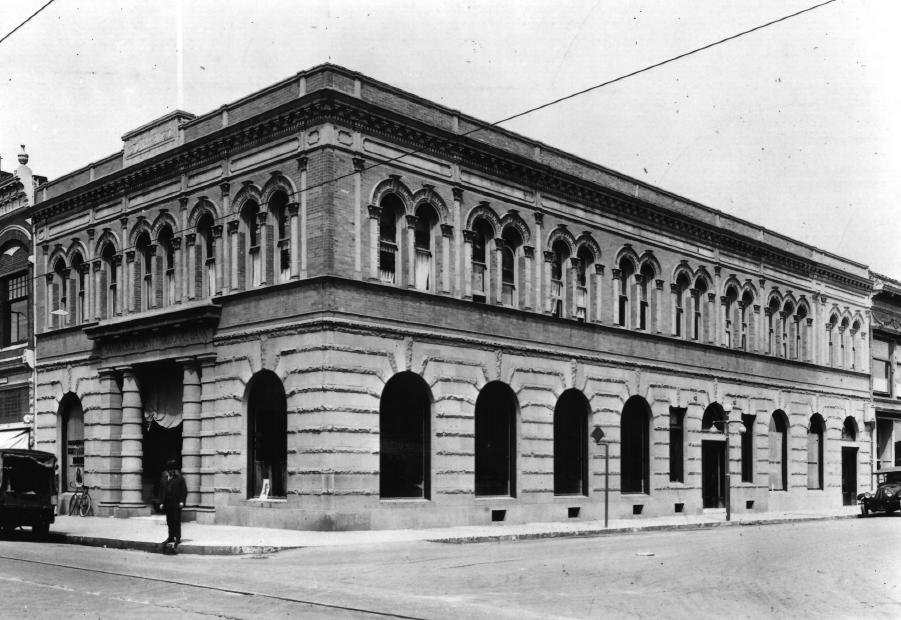

County Bank of Santa Cruz Santa Cruz, California Original photographer -Sentinel Printers Reprinted by Vester Dick Photography Date - between 1923 - 1926 Negative located at Vester Dick Photography Photo taken from western side of North Pacific Ave. Photo shows the bank at the corner of Cooper Street and Pacific Avenue after the 1910 remodel

and enlargement, and the 1920 enlargement on Cooper Street.

Dhata 4 9

County Bank of Santa Cruz Santa Cruz, Santa Cruz County, CA Vester Dick Photography 1980 1502 Pacific Ave. Santa Cruz Corner of building FEB 8 view to the Northeast