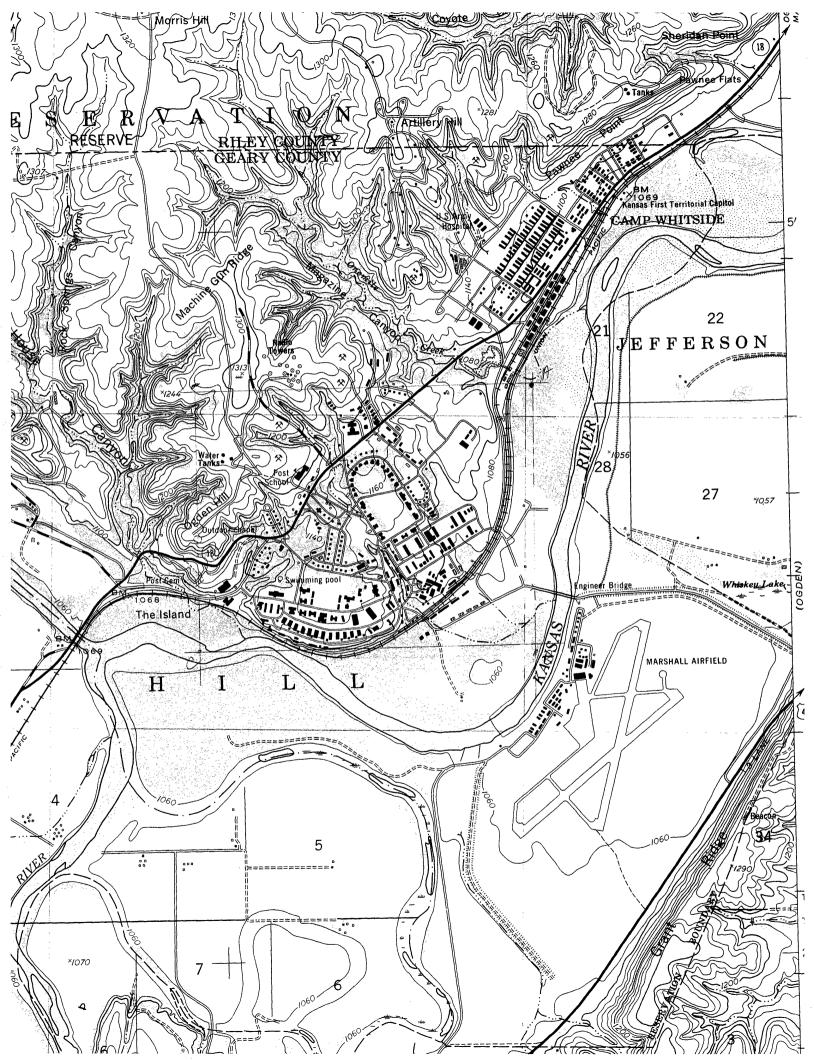

DESCRIBE THE PRESENT AND ORIGINAL (II known) PHYSICAL APPEARANCE 1. DESCRIPTION: The Main Post lies adjacent to and north of the Kansas River. The main portion of the building area is bounded on the south by the Union Pacific Railroad and on the north by Kansas Highway K-18. The building and open area includes approximately 670 acres.