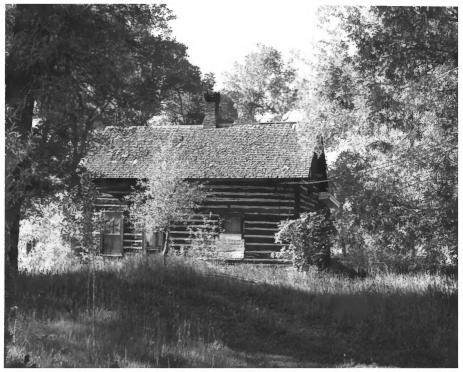

## Livingston Multiple Resource Area (Partial Inventory\_ Park County, MT Name: Urbach Cabin

Location: 9th Street Island
Livingston, Montana
Photographer: Kommers, McLaughlin & Leavengood
Date: May, 1979
Negative: Kommers, McLaughlin & Leavengood

120 E. Callender
Livingston, Montana 59047
View: Front elevation looking southeast
Photo #51

SEP 5 1979 JUL 9 1979

```
Livingston Multiple Resource Area
  (Partial Inventory) Park County, MT
```

Name: Urbach Cabin Location: 9th Street Island Livingston, Montana Photographer: Kommers, McLaughlin & Leavengood Date: May, 1979 Negative: Kommers, McLaughlin & Leavengood