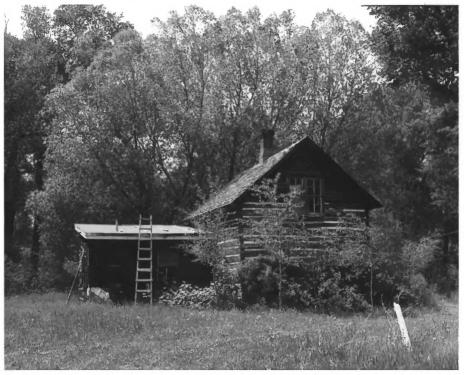

120 E. Callender
Livingston, Montana 59047
View: Front elevation looking southeast
Photo #51

SEP 5 1979 JUL 9 1979

```
Livingston Multiple Resource Area
  (Partial Inventory) Park County, MT
```

Name: Urbach Cabin Location: 9th Street Island Livingston, Montana Photographer: Kommers, McLaughlin & Leavengood Date: May, 1979 Negative: Kommers, McLaughlin & Leavengood

120 E. Callender Livingston, Montana 59047 View: Side elevation looking southwest

Photo #52 JUL 9 1979