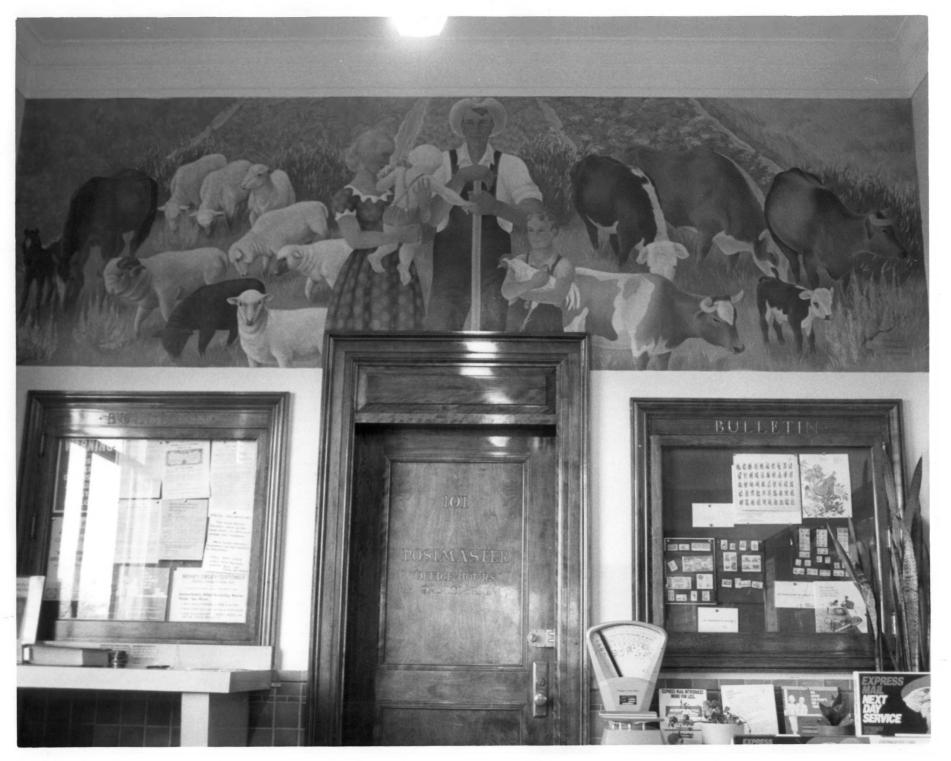

APR 1 7 1987

USPS-Thematic Resources, Wyoming, Powell MPO Powell, Wyoming APR | 7 1987 Photographer: H.J."Jim" Kolva November 1984 Negative #3- Located at USPS Western, Regional Headquarters Mural at south end of lobby ("Powell's Agriculture Resulting from Shoshone Irrigation Project: Verona Burkhard (1939))