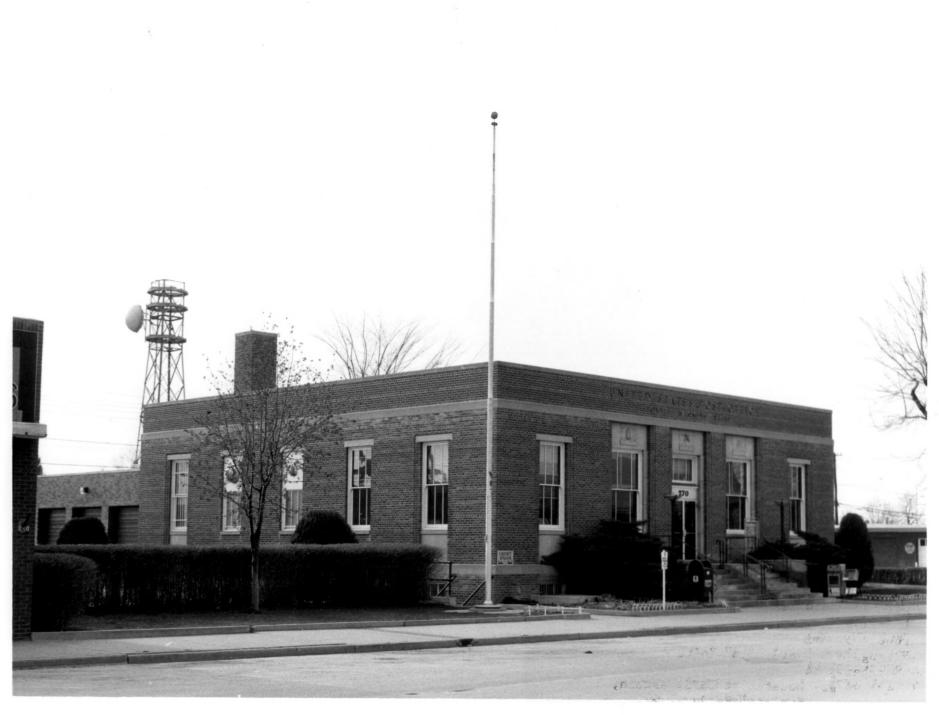

```
USPS-Thematic Resources, Wyoming,
Powell MPO
Powell, Wyoming
Photographer: H.J."Jim" Kolva
November 1984
Negative #3- Located at USPS Western,
             Regional Headquarters
View to Northwest
```