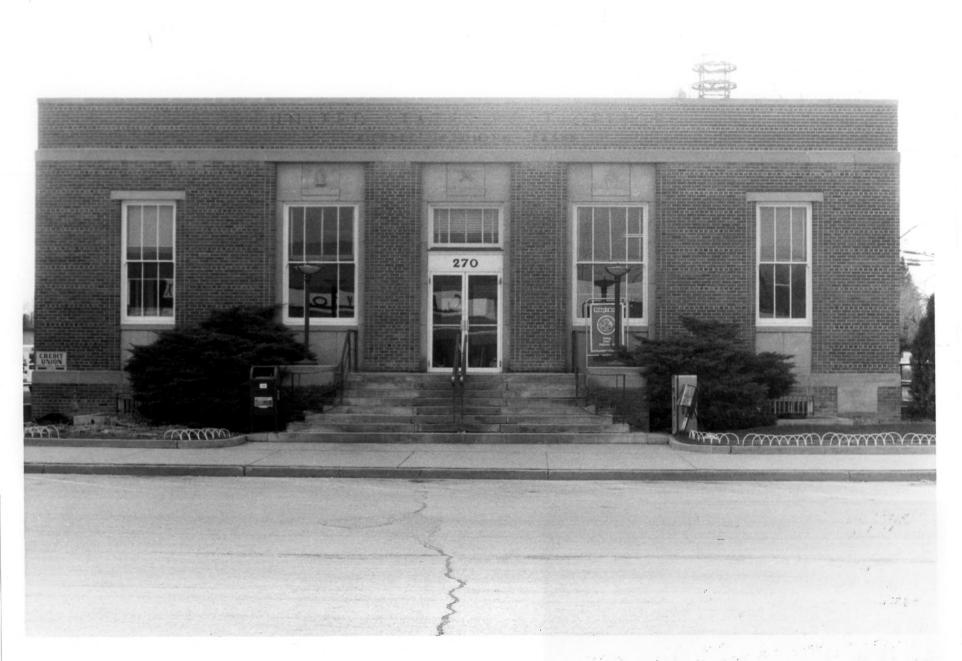

USPS-Thematic Resources, Wyoming, Powell MPO Powell, Wyoming Photographer: H.J."Jim" Kolva November 1984 Negative #0-Located at the USPS Western Regional Headquarters View to Southwest

```
USPS-Thematic Resources, Wyoming,
Powell MPO
Powell, Wyoming
Photographer: H.J."Jim" Kolva
November 1984
Negative #2- Located at USPS Western.
             Regional Headquarters
View to West
```