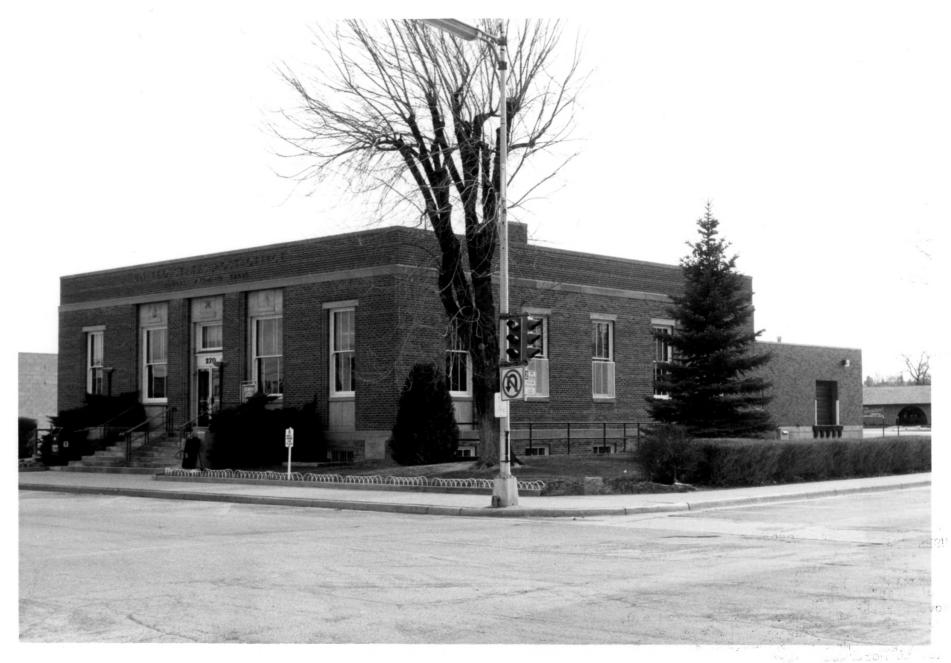

USPS-Thematic Resources, Wyoming, Powell MPO Powell, Wyoming Photographer: H.J."Jim" Kolva November 1984 Negative #0-Located at the USPS Western Regional Headquarters View to Southwest

```
USPS-Thematic Resources, Wyoming,
Powell MPO
Powell, Wyoming
Photographer: H.J."Jim" Kolva
November 1984
Negative #2- Located at USPS Western.
             Regional Headquarters
View to West
```