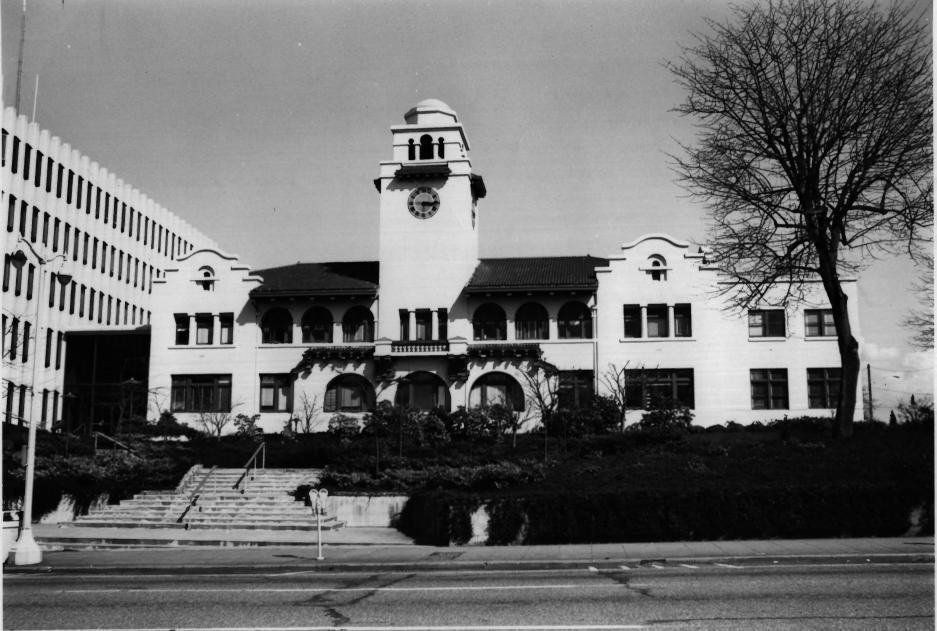

PROPERTY PHOTOGRAPH FORM

SEE INSTRUCTIONS IN HOW TO COMPLETE NATIONAL REGISTER FORMS TYPE ALL ENTRIES ENCLOSE WITH PHOTOGRAPH

NAME

HISTORIC

Old Snohomish County Courthouse

AND/OR COMMON

LOCATION

CITY, TOWN Everett VICINITY OF

COUNTY Snohomish

**DATE OF PHOTO** 

STATE

Washington

PHOTO REFERENCE

PHOTO CREDIT

Elisabeth Walton Potter

April 1975 NEGATIVE FILED AT

Washington State Parks and Recreation Commission

IDENTIFICATION

DESCRIBE VIEW, DIRECTION, ETC. IF DISTRICT, GIVE BUILDING NAME & STREET West face from Wetmore Avenue.

PHOTO NO.

1 of 1