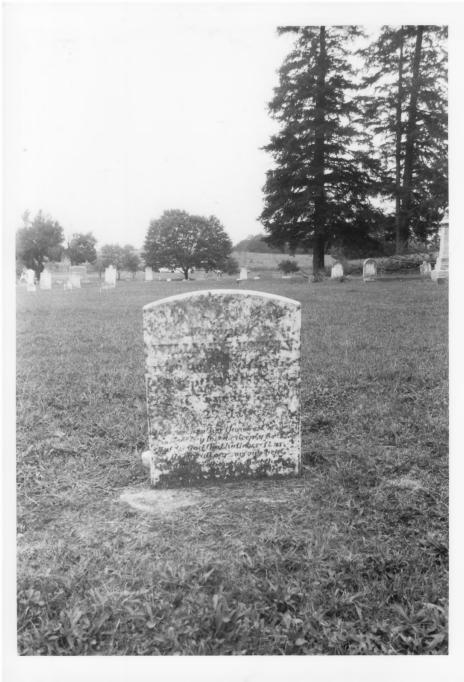

- 1 MORGAN CHAPEL and GRAVEYARD
- 2 Bunker Hill, West Virginia
- 3 Frances D. Ruth
- 4 August 1983
- 5 Berkeley County Court House, Martinsburg
- 6 Gravestone of William G. Morgan, graveyard in background; camera facing west