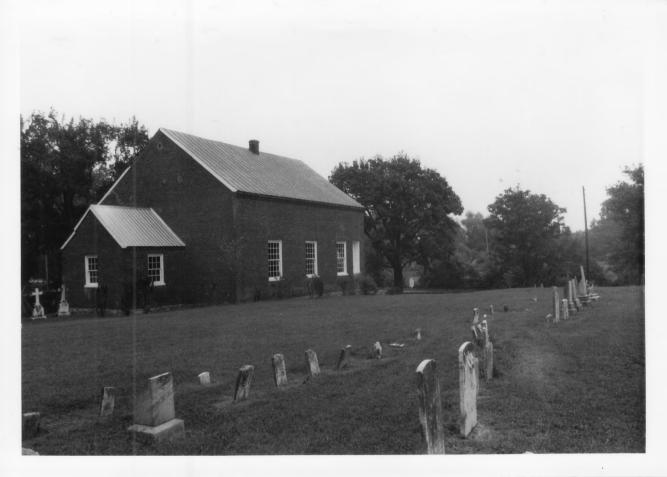

- MORGAN CHAPEL and GRAVEYARD
- 2 Bunker Hill, West Virginia
- 3 Frances D. Ruth
- 4 August 1983
- 5 Berkeley County Court House, Martinsburg
- 6 Front façade;

camera facing north G - 14 #1 of 8

- 1 MORGAN CHAPEL and GRAVEYARD
- 2 Bunker Hill, West Virginia
- Frances D. Ruth
- 4 August 1983
- 5 Berkeley County Court House, Martinsburg
- 6 Rear and side façades; camera facing southeast
- 7 G 14 #2 of 8