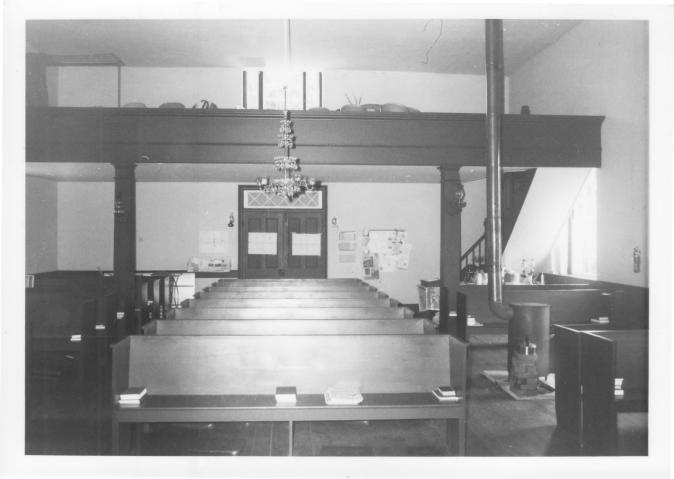

- MORGAN CHAPEL and GRAVEYARD
- Bunker Hill, West Virginia
- Frances D. Ruth
- August 1983
- Berkeley County Court House, Martinsburg

LL

- Stairway, detail;
  - camera facing west G 14 3 of 8

- 1 MORGAN CHAPEL and GRAVEYARD
- 2 Bunker Hill, West Virginia
- 3 Frances D. Ruth
- 4 August 1983
- 5 Berkeley County Court House, Martinsburg
- 6 Pews and balcony;
  - camera facing south G 14 #4 of 8