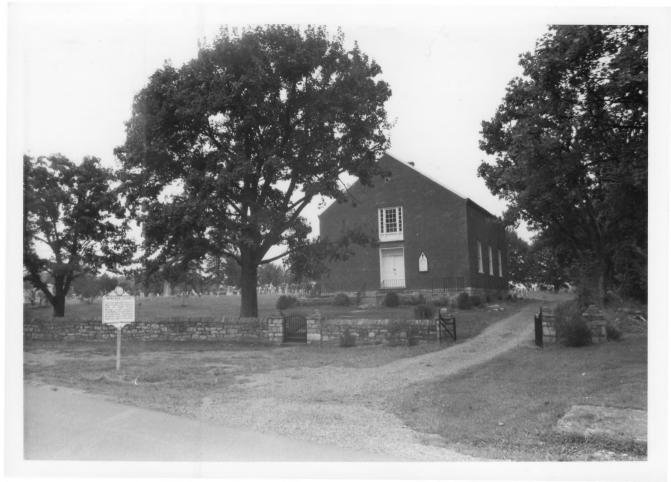

- MORGAN CHAPEL and GRAVEYARD
- 2 Bunker Hill, West Virginia
- 3 Frances D. Ruth
- 4 August 1983
- 5 Berkeley County Court House, Martinsburg
- 6 Front façade;

camera facing north G - 14 #1 of 8

- 1 MORGAN CHAPEL and GRAVEYARD
- 2 Bunker Hill, West Virginia
- Frances D. Ruth
- 4 August 1983
- 5 Berkeley County Court House, Martinsburg
- 6 Rear and side façades; camera facing southeast
- 7 G 14 #2 of 8