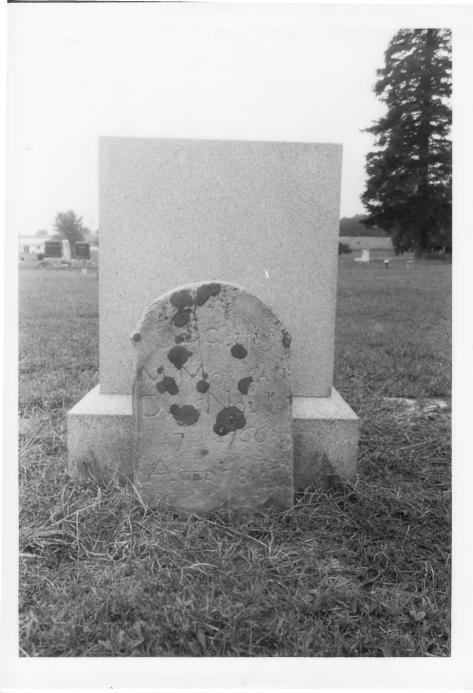

- 1 MORGAN CHAPEL and GRAVEYARD
- 2 Bunker Hill, West Virginia
- 3 Frances D. Ruth
- 4 August 1983
- 5 Berkeley County Court House, Martinsburg
- 6 Gravestone of Morgan Morgan I; camera facing west
- 7 G 14 #7 #7 of 8