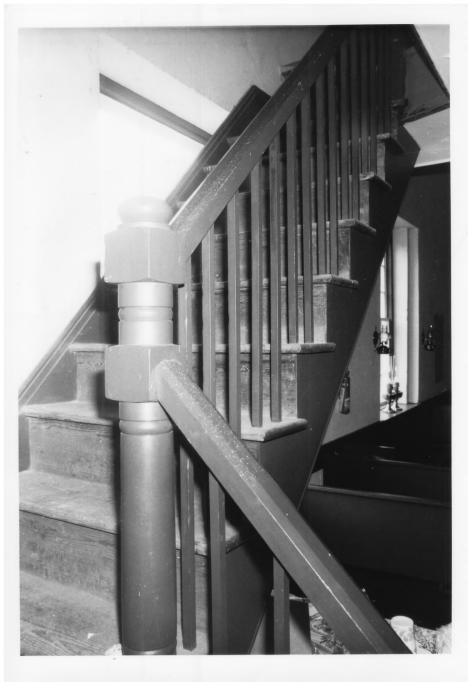

- MORGAN CHAPEL and GRAVEYARD
- Bunker Hill, West Virginia
- Frances D. Ruth
- August 1983
- Berkeley County Court House, Martinsburg

LL

- Stairway, detail;
  - camera facing west G 14 3 of 8

- 1 MORGAN CHAPEL and GRAVEYARD
- 2 Bunker Hill, West Virginia
- 3 Frances D. Ruth
- 4 August 1983
- 5 Berkeley County Court House, Martinsburg
- 6 Pews and balcony;
  - camera facing south G 14 #4 of 8