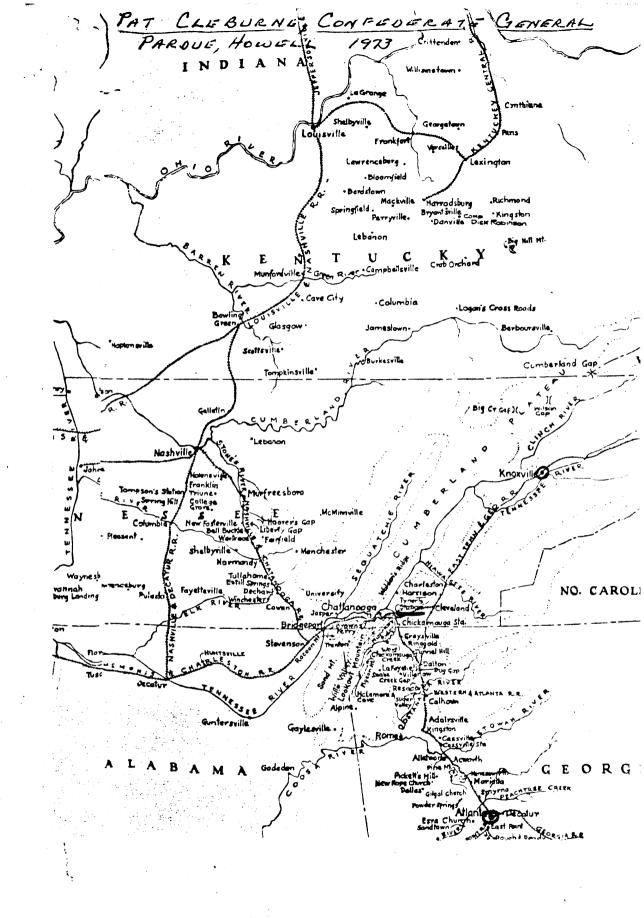

X\_ORIGINAL SITE

DESCRIBE THE PRESENT AND ORIGINAL (IF KNOWN) PHYSICAL APPEARANCE

This Fortification along with three nearby forts constructed by the Confederate Army in 1863, appears to be of the same configuration as described in Howell and Elizabeth Purdue's recent book entitled, "Pat Cleburne - Confederate General" (Page 203 attached). The Fort being recommended, is located on Government property approximately 200 feet semi-oval on a slight elevation overlooking the East Tennessee and Georgia Railroad it was built to protect. The earthen breastworks described by the Purdue's as twelve feet in height, have been reduced through erosion to about 10 feet but are readily identifiable today. From historical records, each Fort was equipped with six Parrot gung and rifle pits immediately in front of the breastworks. From the existing openings in the structures, it may be assumed the field pieces were located at these points. The original earth floor grade has been built up through the years possibly from decaying vegetable matter, erosion and dumping waste materials. Several large trees have voluntarily grown around the structure and were allowed to remain. The smaller growth and underbrush has been recently removed by Volunteer Army Ammunition Plant work forces.

2. Tyner Station was located approximately 800 feet from the Fortification. The Fortification was the closet of the four to Tyner Station.

3. Generals Longstreet and Cleburne of the Confederate Army used the Tyner Station as their headquarters during the Summer and Fall of 1863.

Tyner Station was Headquarters of Longstreet's Corps after the battle of Chickamauga, as evidenced by the attached letter from Longstreet to Bragg recently discovered in archives of University of Tennessee at Chattanooga Library.

Approximately 13,000 soldiers were stationed in this locality prior to the battle of Missionary Ridge in November 1863. Specifically one Regiment of Wood's Brigade, the 32nd Mississippi is referred to in the book, "Pat Cleburne - Confederate General".