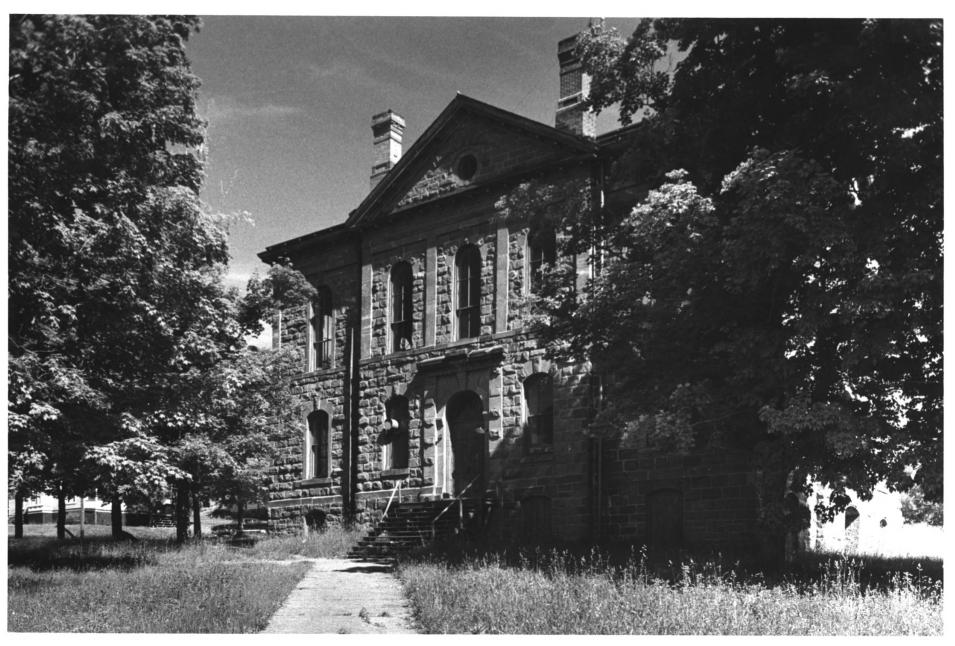

| соммон:                     | Old Bayfield Co            | unty Courthouse |             |                      |     |  |
|-----------------------------|----------------------------|-----------------|-------------|----------------------|-----|--|
| AND/OR HISTORIC:            | Bayfield County Courthouse |                 |             |                      |     |  |
| LOCATION                    |                            |                 |             |                      |     |  |
| STREET AND NUMBER:          | Washington Street          |                 |             |                      |     |  |
| CITY OR TOWN:               | Bayfield                   | A LANDER        |             |                      |     |  |
| STATE:                      | Wisconsin                  | CODE COUNTY:    | Bayliel     | RECEIVED             | coo |  |
| PHOTO REFERENCE             |                            |                 | (4)         | - > 107              | A   |  |
| PHOTO CREDIT:               | Jeffrey M. Dean            |                 | OC130 177   |                      |     |  |
| DATE OF PHOTO:              | June, 1974                 |                 | Talana I    |                      |     |  |
| NEGATIVE FILED AT:          | State Historica            | l Society       | li.         | NATIONAL<br>REGISTER | R   |  |
| IDENTIFICATION              |                            |                 | <del></del> | -                    |     |  |
| DESCRIBE VIEW, DIRE         | ECTION, ETC.               | -               |             |                      |     |  |
| View of south tye building. | (main) facade ta           | ken from a posi | tion sout   | theast of            |     |  |