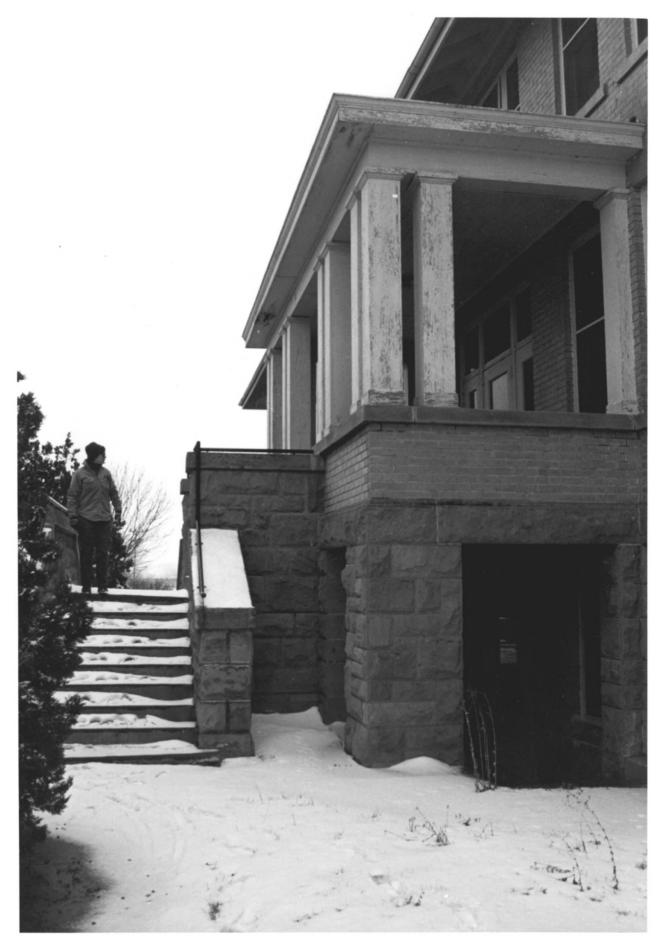

Photographer: Patricia Wright 1980

Negative on file at Idaho State Historical Society Boise, Idaho

View from northeast

Photograph three of four

Tourtellotte and Hummel Architecture in Idaho Gooding College Campus, site #93 [Building B] Highway 26 near Main Street Gooding, Gooding County, Idaho

Photographer: Patricia Wright 1980

Negative on file at Idaho State Historical Society Boise, Idaho

Detail view from west

Photograph four of four