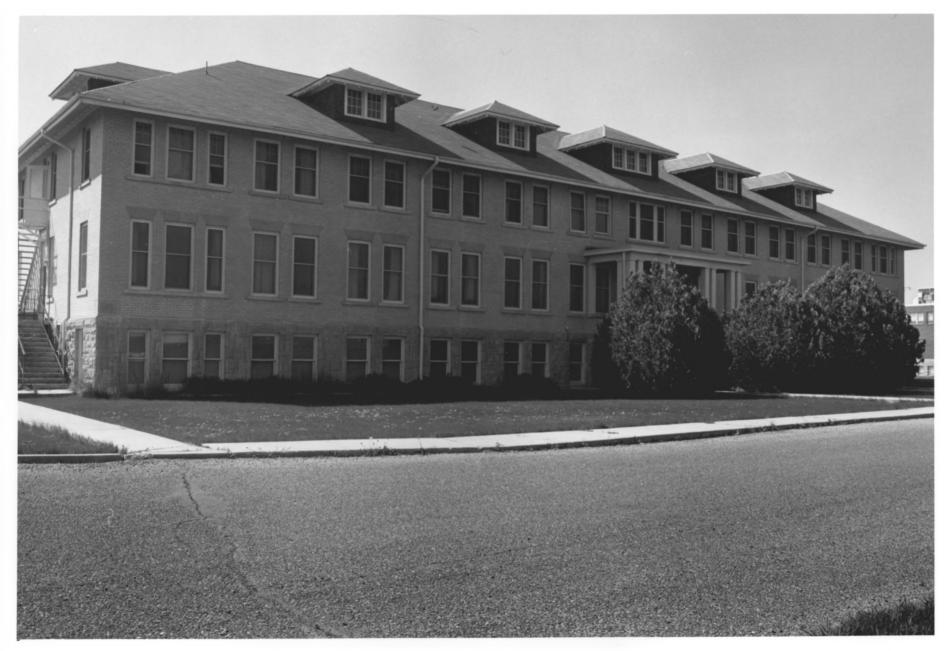

Photographer: Patricia Wright 1980

Negative on file at Idaho State Historical Society Boise, Idaho

View from northeast

Photograph two of four

Tourtellotte and Hummel Architecture in Idaho Gooding College Campus, site #93 [Building B] Highway 26 near Main Street Gooding, Gooding County, Idaho

Photographer: Patricia Wright 1980

Negative on file at Idaho State Historical Society Boise, Idaho

View from northeast

Photograph three of four

Tourtellotte and Hummel Architecture in Idaho Gooding College Campus, site #93 [Building B] Highway 26 near Main Street Gooding, Gooding County, Idaho