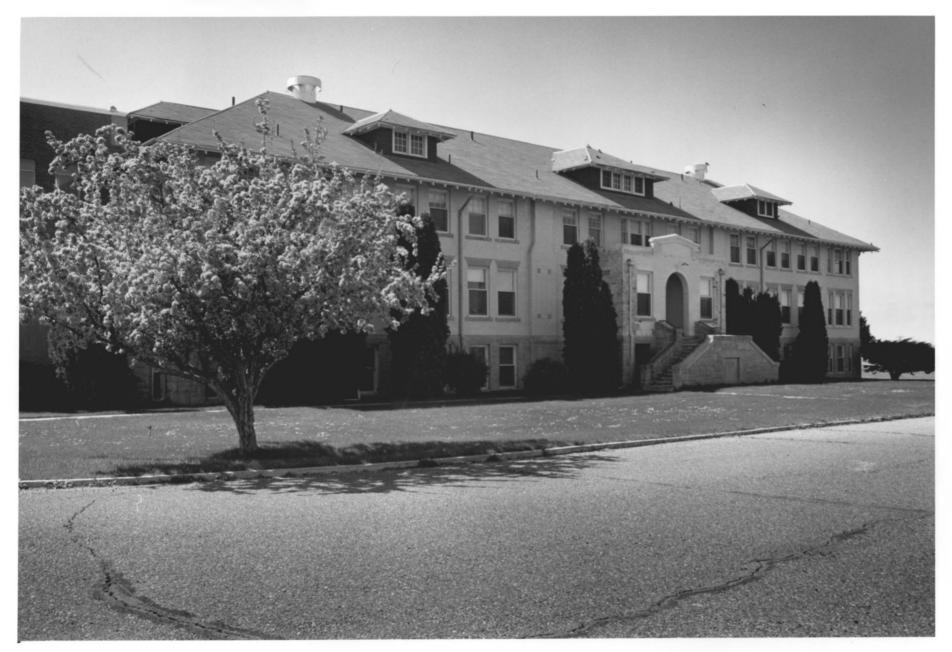

Negative on file at Idaho State Historical Society Boise, Idaho

View from west

Photograph one of four

Tourtellotte and Hummel Architecture in Idaho Gooding College Campus, site #93 [Building A] Highway 26 near Main Street Gooding, Gooding County, Idaho

Photographer: Patricia Wright 1980

Negative on file at Idaho State Historical Society Boise, Idaho

View from northeast

Photograph two of four

Tourtellotte and Hummel Architecture in Idaho Gooding College Campus, site #93 [Building B] Highway 26 near Main Street Gooding, Gooding County, Idaho