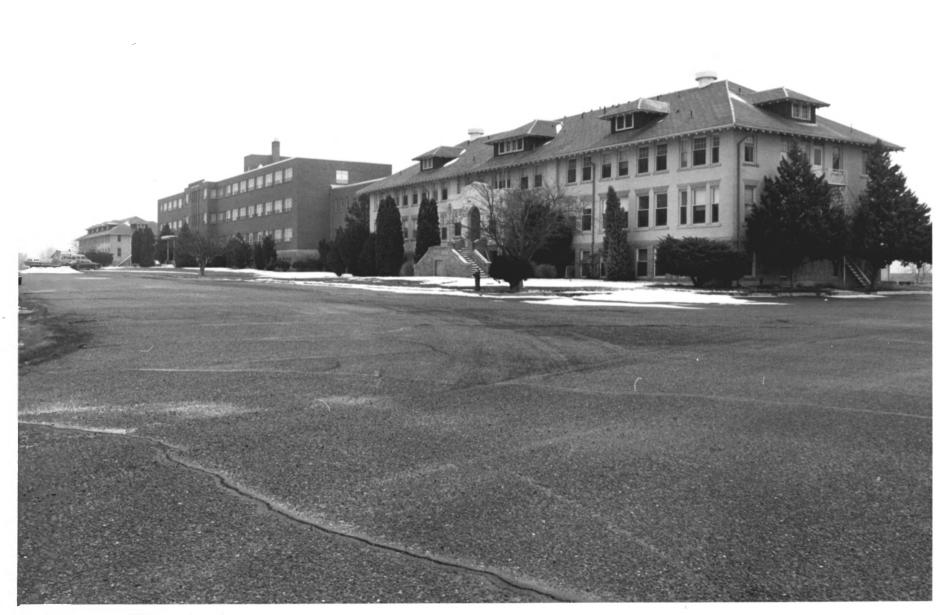

Tourtellotte and Hummel Architecture in Idaho Gooding College Campus, site #93 [Building A in foreground, building B at left rear] Highway 26 near Main Street Gooding, Gooding County, Idaho Photographer: Patricia Wright 1980

Negative on file at Idaho State Historical Society Boise, Idaho

View from west

Photograph one of four

Tourtellotte and Hummel Architecture in Idaho Gooding College Campus, site #93 [Building A] Highway 26 near Main Street Gooding, Gooding County, Idaho