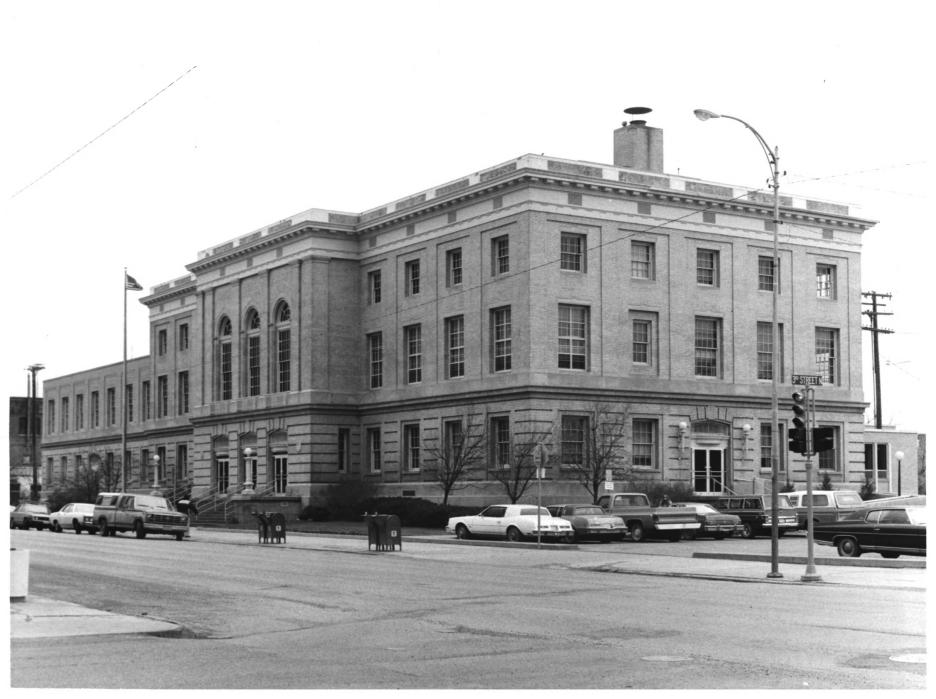

USPS-Thematic Resources, Montana (1900-1941) Great Falls MPO Great Falls, Montana Photographer: H.J. "Jim" Kolva February 1984 Negative #19a-Western Regional Office, San Bruno, California View to Northwest