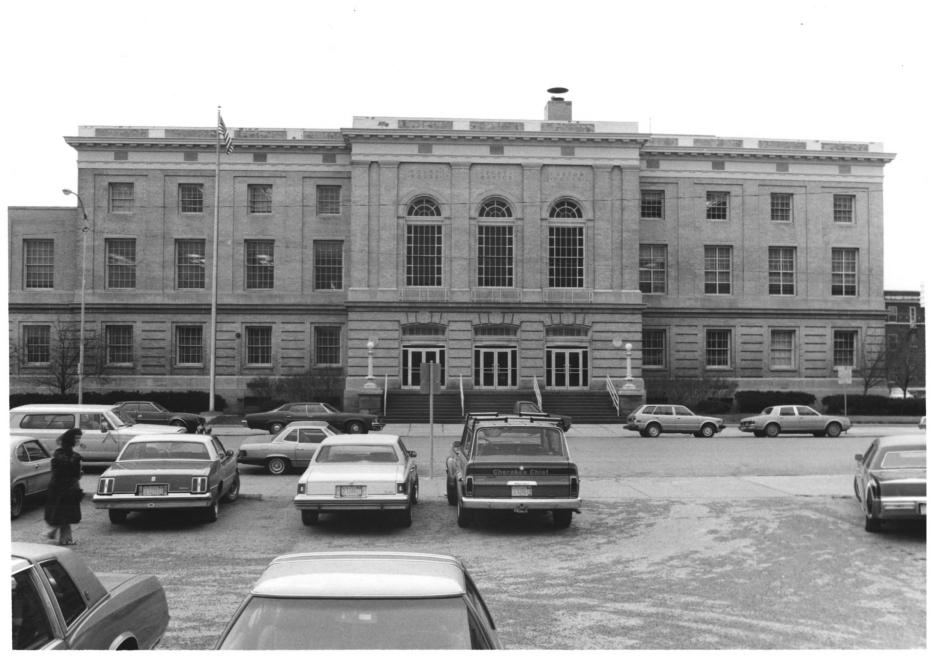

USPS-Thematic Resources, Montana (1900-1941) Great Falls MPO Great Falls, Montana Photographer: H.J."Jim" Kolva February 1984 Negative #10a-Western Regional Office, San Bruno, California View to North