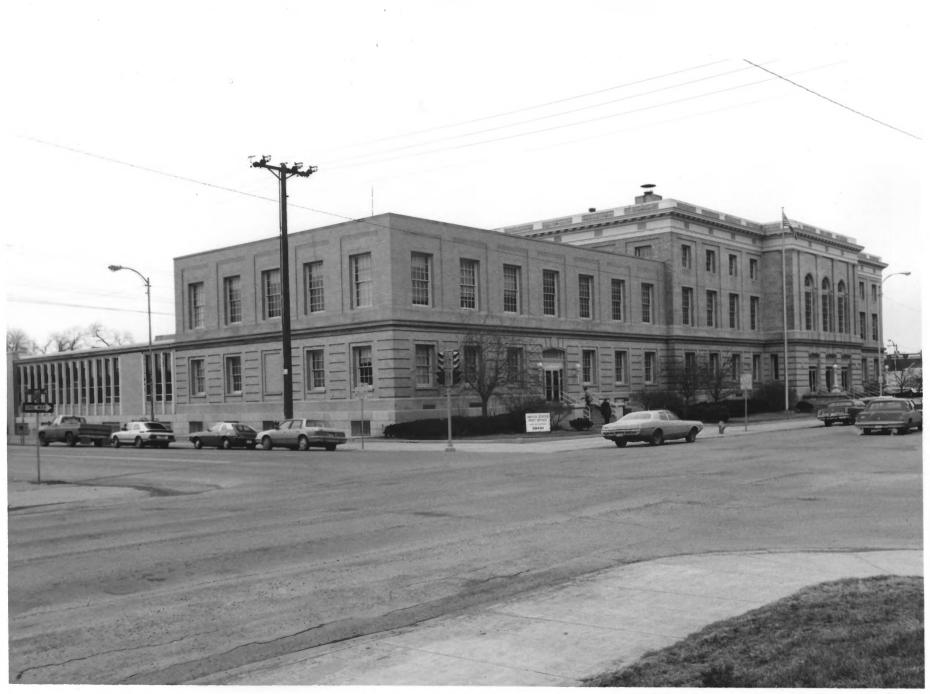

USPS-Thematic Resources, Montana (1900-1941) Great Falls MPO Great Falls, Montana Photographer: H.J. "Jim" Kolva February 1984 Negative #16a-Western Regional Office. San Bruno, California View to Northeast