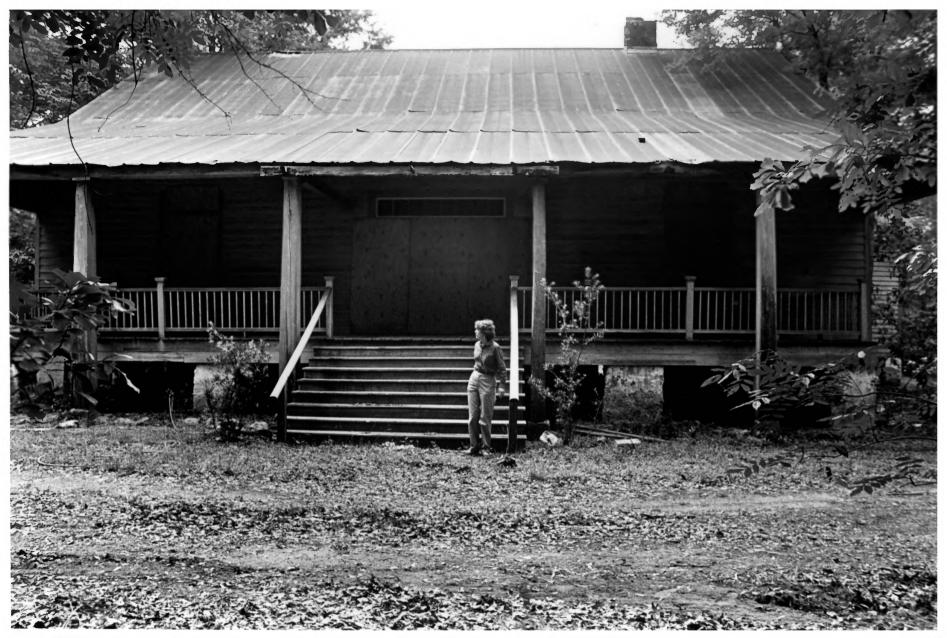

Haile Homestead, Kanapaha 8500 State Road 24, Alachua

County, Florida Murray Laurie

2.

3.

4. 5. 6. 1985 Hurray Laurie South (entrance) facade (with 5 8 figure for scale) 7. Photo 11 of 11

Haile Homestead, Kanapaha 8500 State Road 24, Alachua