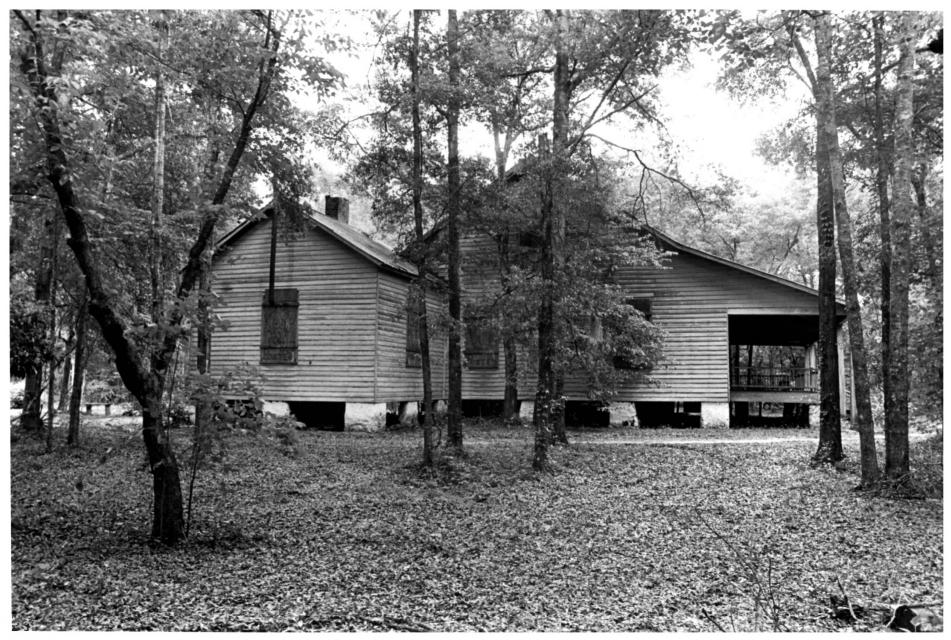

Haile Homestead, Kanapaha State Road 24 Alachua County, Florida 1. 3. Murray Laurie 4. 1985 Murray Laurie 5. 6. 7. Interior door # Photo 9 of 11 I Note grafitte right of door, on wall DEC

4. 19855. Murray Laurie6. Cabin located to the rear (North) of house7. Photo 10 of 11