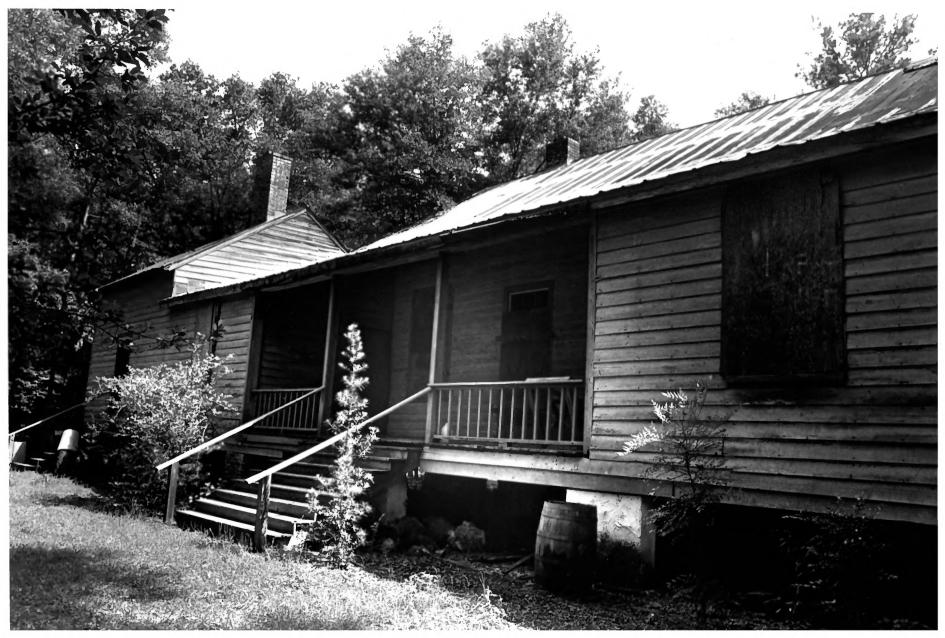

- 1. Haile Homestead, Kanapaha 2. 8500 State Road 24, Alachua County, Florida 3. Murray Laurie
- 5. Murray Laurie
- 6. West facade
- 7. Photo 4 of 11

4. 1985

8500 State Road 24, Alachua County, Florida
 Murray Laurie
 1985
 Murray Laurie
 Rear (North) facade