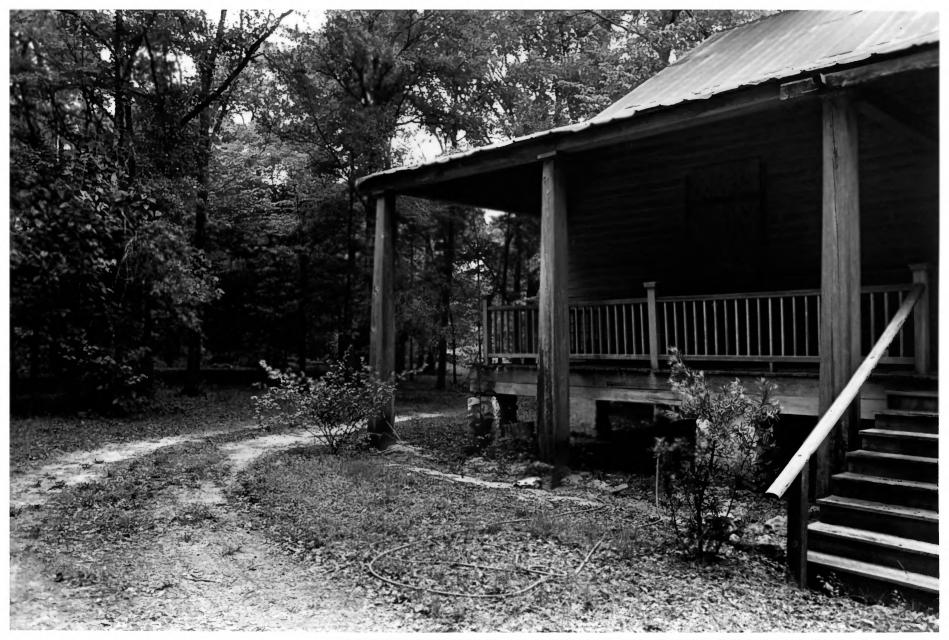

- 1. Haile Homestead, Kanapaha 2. 8500 State Road 24, Alachua County, Florida 3. Murray Laurie
- 5. Murray Laurie
- 6. West facade
- 7. Photo 4 of 11

4. 1985

8500 State Road 24, Alachua County, Florida
 Murray Laurie
 1985
 Murray Laurie
 Rear (North) facade