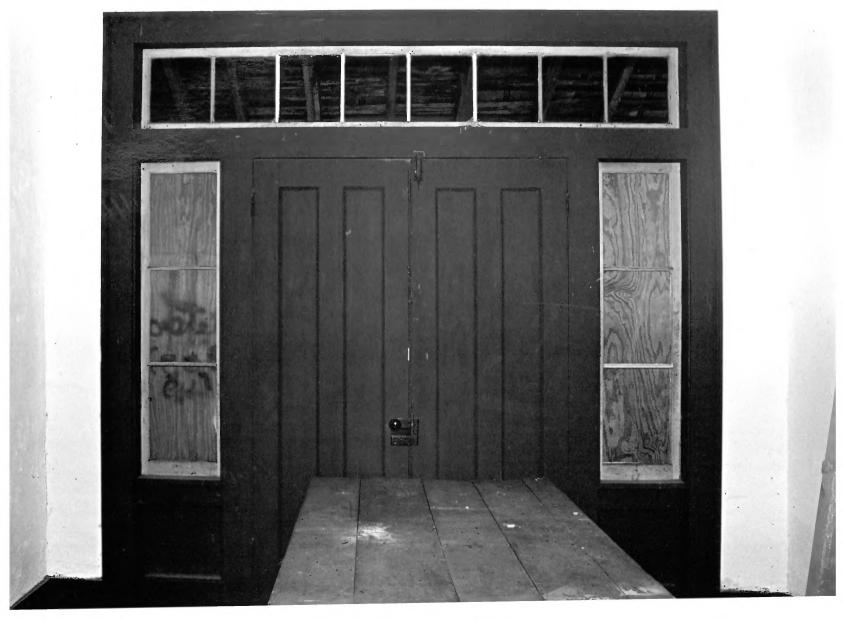

Haile Homestead, Kanapaha State Road 24 Alachua County, Florida 1. 3. Murray Laurie 4. 1985 Murray Laurie 5. 6. 7. Interior door # Photo 9 of 11 I Note grafitte right of door, on wall DEC

4. 19855. Murray Laurie6. Cabin located to the rear (North) of house7. Photo 10 of 11