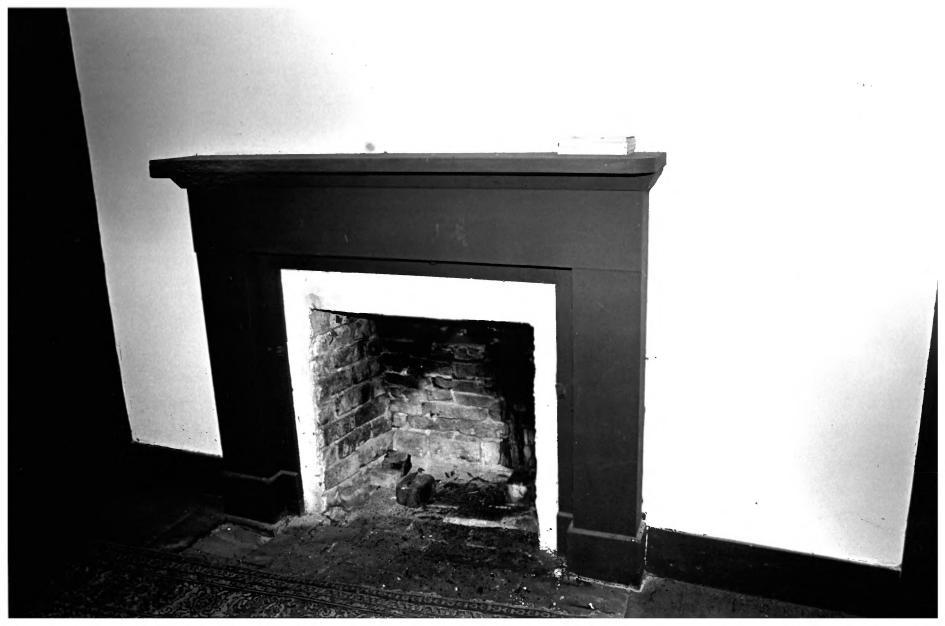

Haile Homestead, Kanapaha 8500 State Road 24. Alachua 2. County, Florida Murray Laurie 3. 4. 1985 5. Murray Laurie 6. Interior stairway 7. Photo 7 of 11 5 1985

Haile Homestead, Kanapaha 8500 State Road 24, Alachua County, Florida Hurray Laurie 3. 4. 5. 6. 7. 1985 Murray Laurie Fireplace and mantel Photo 8 of 11