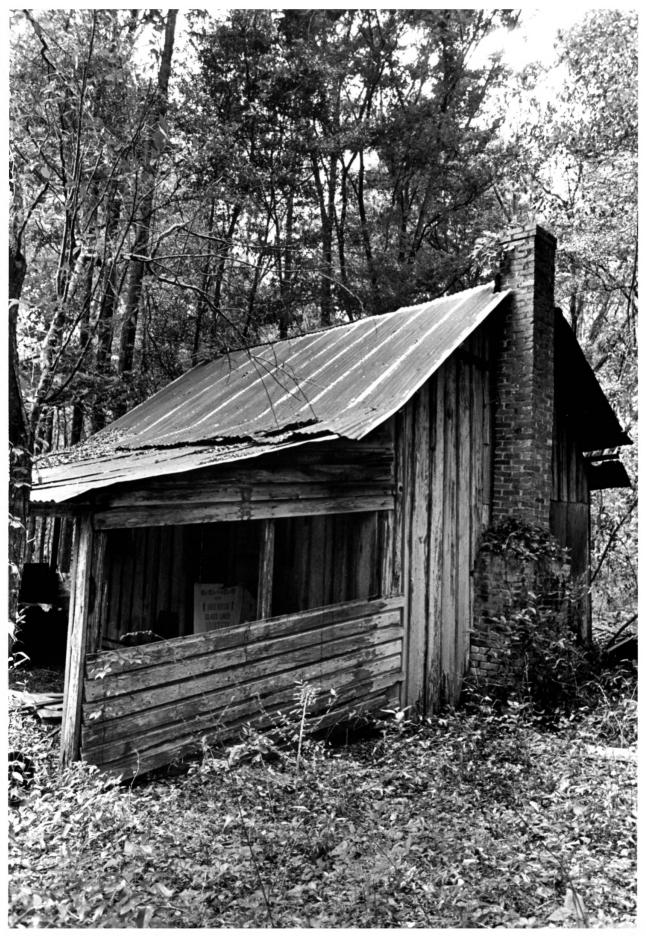

Haile Homestead, Kanapaha State Road 24 Alachua County, Florida 1. 3. Murray Laurie 4. 1985 Murray Laurie 5. 6. 7. Interior door # Photo 9 of 11 I Note grafitte right of door, on wall DEC

4. 19855. Murray Laurie6. Cabin located to the rear (North) of house7. Photo 10 of 11

Haile Homestead, Kanapaha 8500 State Road 24, Alachua

County, Florida Murray Laurie

2.

3.

4. 5. 6. 1985 Hurray Laurie South (entrance) facade (with 5 8 figure for scale) 7. Photo 11 of 11

Haile Homestead, Kanapaha 8500 State Road 24, Alachua