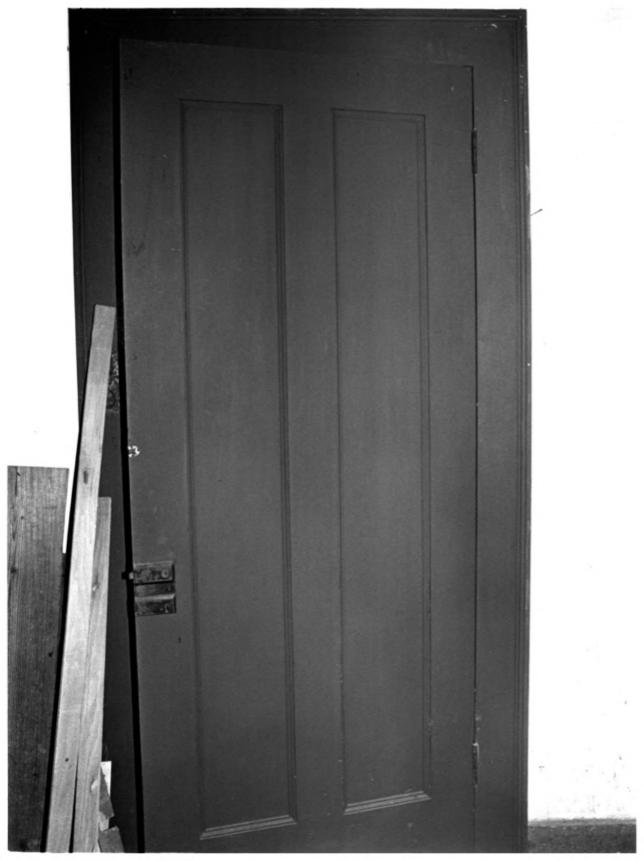

Haile Homestead, Kanapaha State Road 24 Alachua County, Florida 1. 3. Murray Laurie 4. 1985 Murray Laurie 5. 6. 7. Interior door # Photo 9 of 11 I Note grafitte right of door, on wall DEC

4. 19855. Murray Laurie6. Cabin located to the rear (North) of house7. Photo 10 of 11