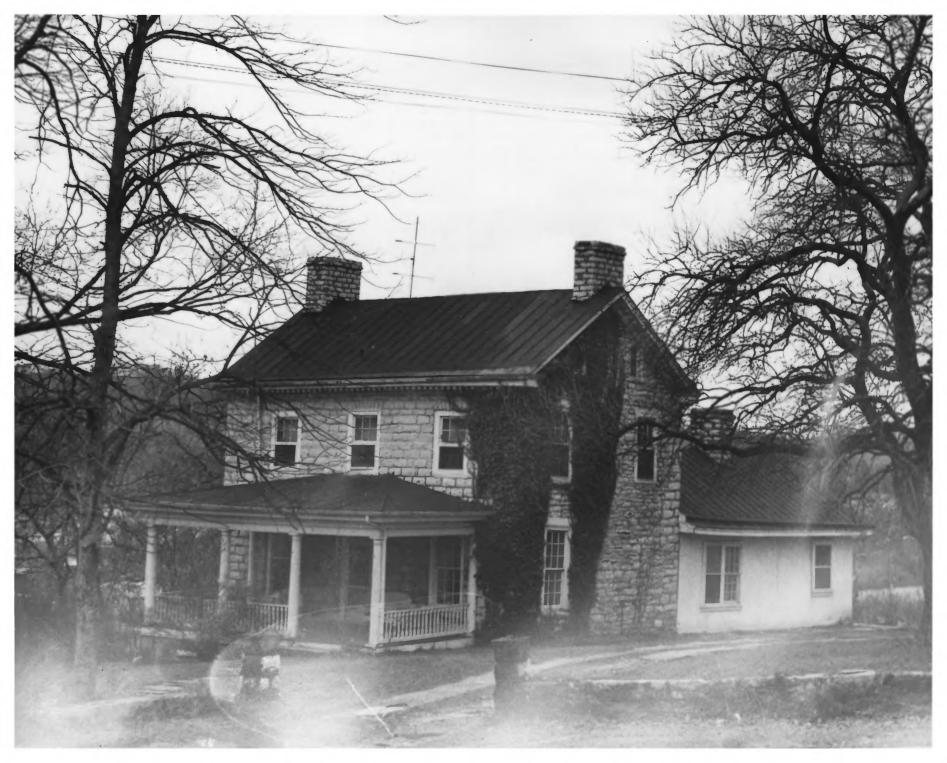

## NATIONAL REGISTER OF HISTORIC PLACES PROPERTY PHOTOGRAPH FORM

(Type all entries - attach to or enclose with photograph)

| 1. NAME                        |                 |                                                                    |
|--------------------------------|-----------------|--------------------------------------------------------------------|
| Kivette House                  | AND/OR HISTORIC | NUMERIC CODE (Assigned by NPS)                                     |
| 2. LOCATION                    |                 |                                                                    |
| Tennessee                      | Claiborne       | Tazewell                                                           |
| STREET AND NUMBER              |                 |                                                                    |
| Main Street and Old            | Knoxville Road  |                                                                    |
| 3. PHOTO REFERENCE             |                 | NEGATIVE FILED AT                                                  |
| Jon Coddington                 | October, 1973   | Tennessee Historical Commission                                    |
| 4. IDENTIFICATION              |                 |                                                                    |
| Front and north end elevations |                 | RECEIVED RECEIVED RECEIVED RECEIVED RECEIVED RECEIVED RECEIVED 2/2 |