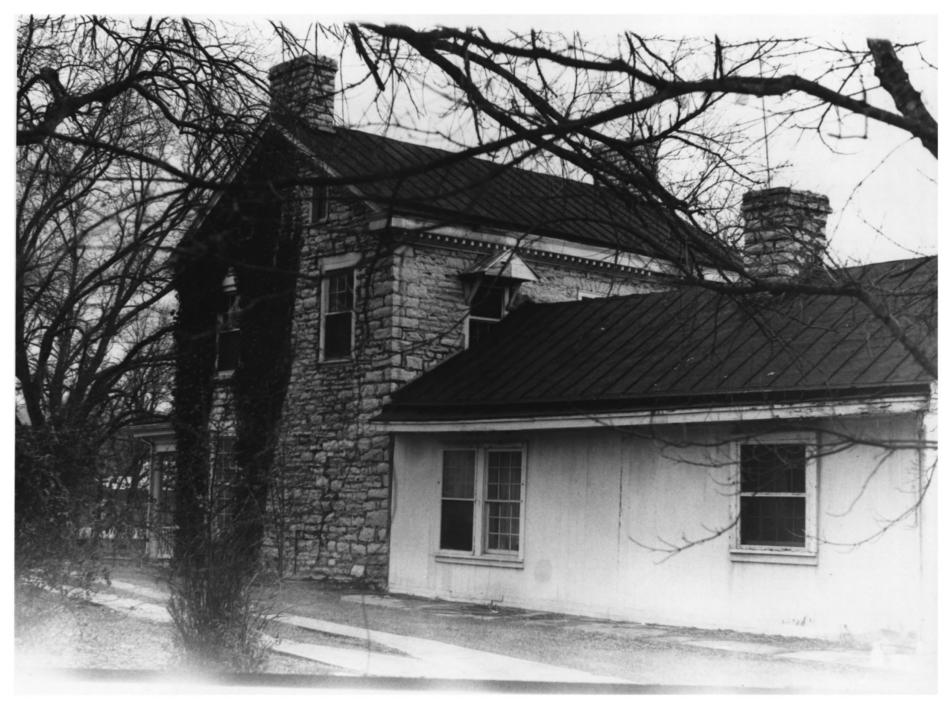

## NATIONAL REGISTER OF HISTORIC PLACES PROPERTY PHOTOGRAPH FORM

(Type all entries - attach to or enclose with photograph)

| 1. NAME                |                 |                                            |
|------------------------|-----------------|--------------------------------------------|
| COMMON                 | AND/OR HISTORIC | NUMERIC CODE (Assigned by NPS)             |
| Kivette House          |                 | MAY 2 9 1975                               |
| 2. LOCATION            |                 |                                            |
| STATE                  | COUNTY          | TOWN                                       |
| Tennessee              | Claiborne       | Tazewell                                   |
| Main Street and Old Kn | oxville Road    |                                            |
| 3. PHOTO REFERENCE     |                 |                                            |
| PHOTO CREDIT           | DATE            | NEGATIVE FILED AT                          |
| Jon Coddington         | October, 1973   | Tennessee Historical Commission            |
| 4. IDENTIFICATION      |                 |                                            |
| North elevation        |                 | RECEIVED FEB26 1975 NATIONAL REGISTER 10 2 |