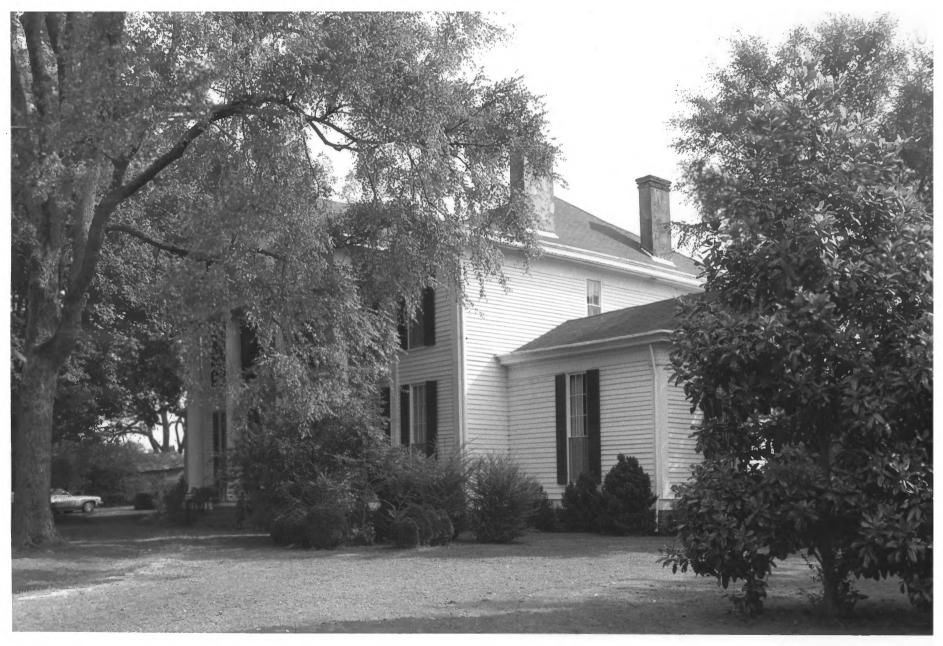

LUCERNE
SOMERVILLE VICINITY, TN

PHOTO BY: George F. Fielder

NEG: Tennessee Historical Commission DATE: September 1976 East and north elevations (facing southwest)

JUN 201977

Photo # 197

```
Fryette County
LUCERNE
SOMERVILLE VICINITY, TN
HHOTO BY: George F. Fielder
NEG: Tennessee Historical Commission
DATE: September 1976
South elevation and east porch (ffacing
    northwest
       DEC 2 3 1977
                       JUN 201977
```