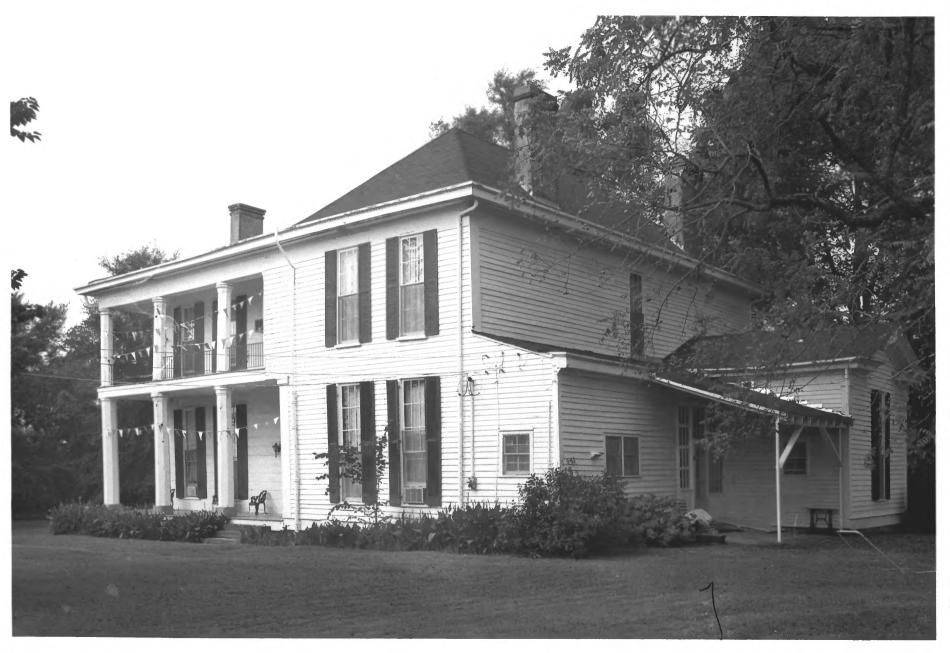

LUCERNE
SOMERVILLE VICINITY, TN

PHOTO BY: George F. Fielder

NEG: Tennessee Historical Commission DATE: September 1976 East and north elevations (facing southwest)

JUN 201977

Photo # 197

```
Fryette County
LUCERNE
SOMERVILLE VICINITY, TN
HHOTO BY: George F. Fielder
NEG: Tennessee Historical Commission
DATE: September 1976
South elevation and east porch (ffacing
    northwest
       DEC 2 3 1977
                       JUN 201977
```