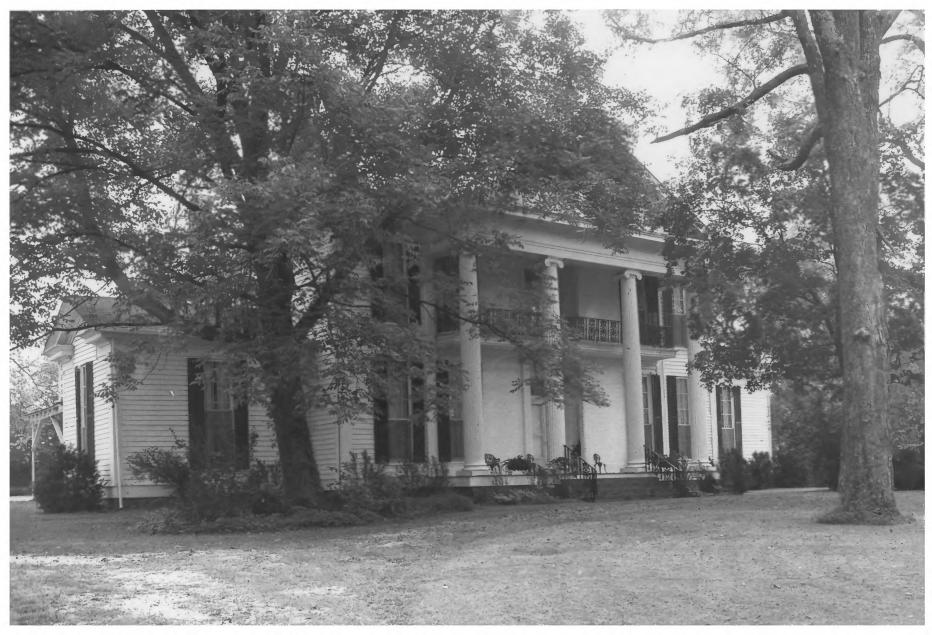

```
Drayette County
LUCERNE
SOMERVILLE VICINITY, TN
PHOTO BY: George F. Fielder
DATE: September 1976
     Tennessee Historical Commission
West elevation; facing southeast
  DEC 23 1977
                      JUN 201977
```