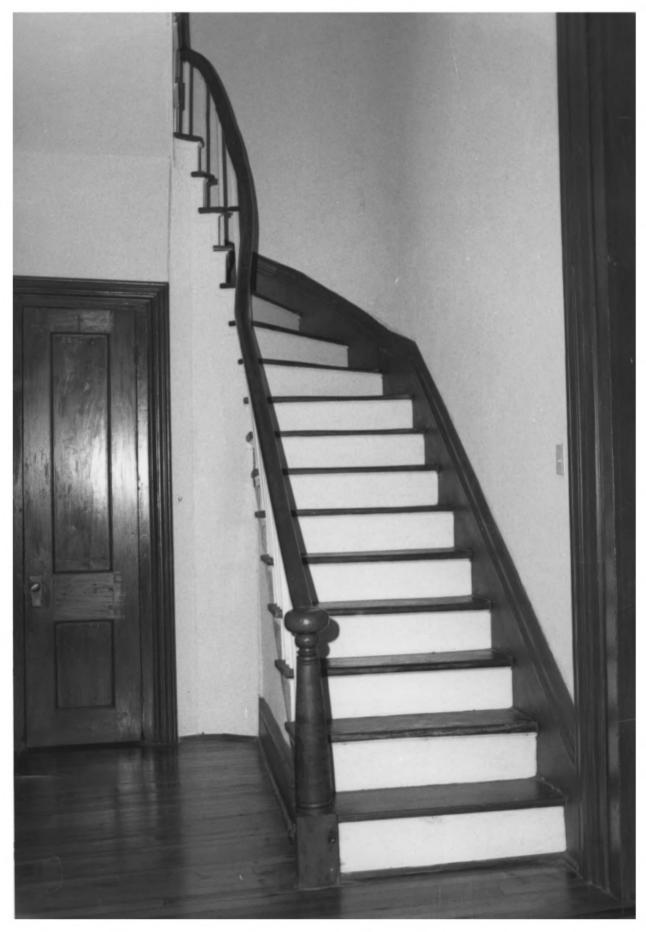

```
Fayette County
LUCERNE
SOMERVILLE VICINITY, TN
PHTO BY: George F. Fielder
NEG: Tennessee Historical Commission
DATE: September 1976
                     JUN 201977
North staircase
 UEC 23 1977
```