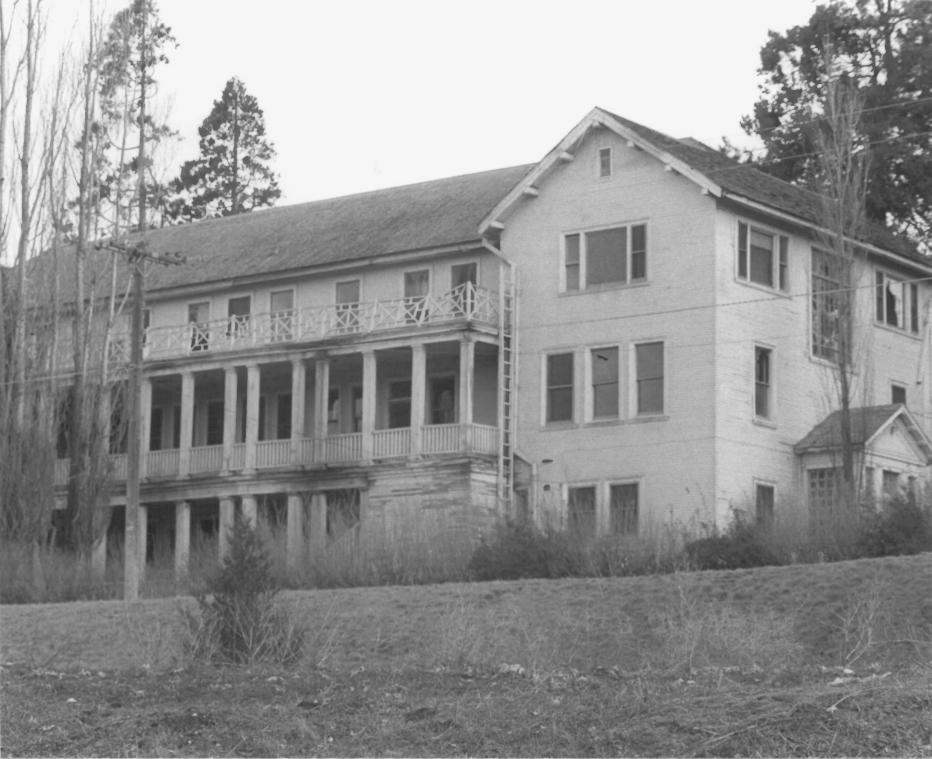

to the left, Kithen to the right.

Stude In & Weed Lowber Co. Bossling Home 829 North Davis Street Weed, California Siskiyou County Stan Peterson-Photographer Picture taken March, 1980 Negative located at: Rt. 1 Box 6, Mount Shasta, Calif. Picture taken of the right side of the building facing Eastward. 1980

SHASTA INN Slush In & Wed Lowley G. Boording Home 829 North Davis Street Weed, California Siskiyou County Stan Peterson-Photographer Picture taken March, 1980 SEP 1 0 1980 Negative located at: Rt. 1 Box 6, Mount Shasta, Calif.

Front view, right side, facing South.