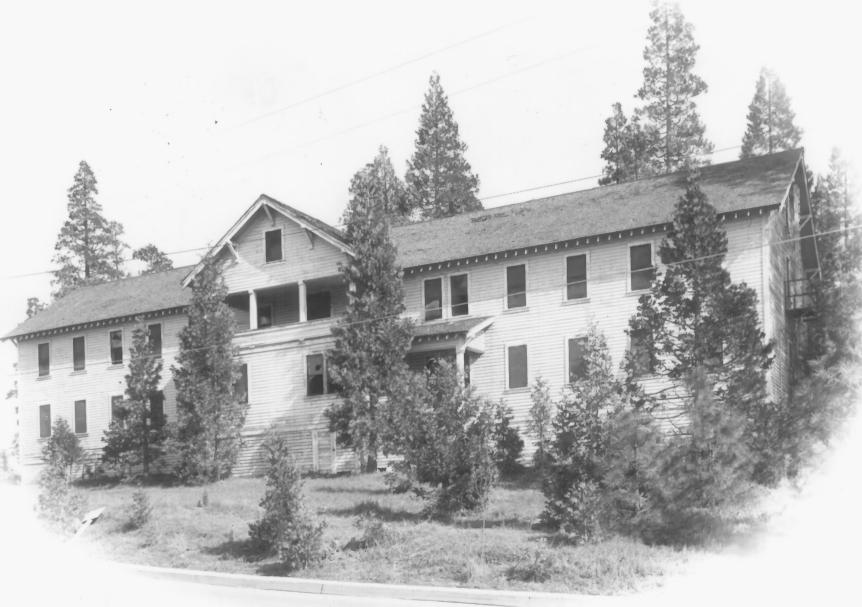

Thasta Inn and Wred Lumber Company Boarding House (BOARDING HOUSE) 1 of #9 877 North Davis Street Weed, California Siskiyou County Joseph Richard-Photographer Picture taken June, 1979 Negative located at: NOV 10 1980 P. O. Box 647 Fort Jones, Calif. Front view, facing South-East 1 0 1980