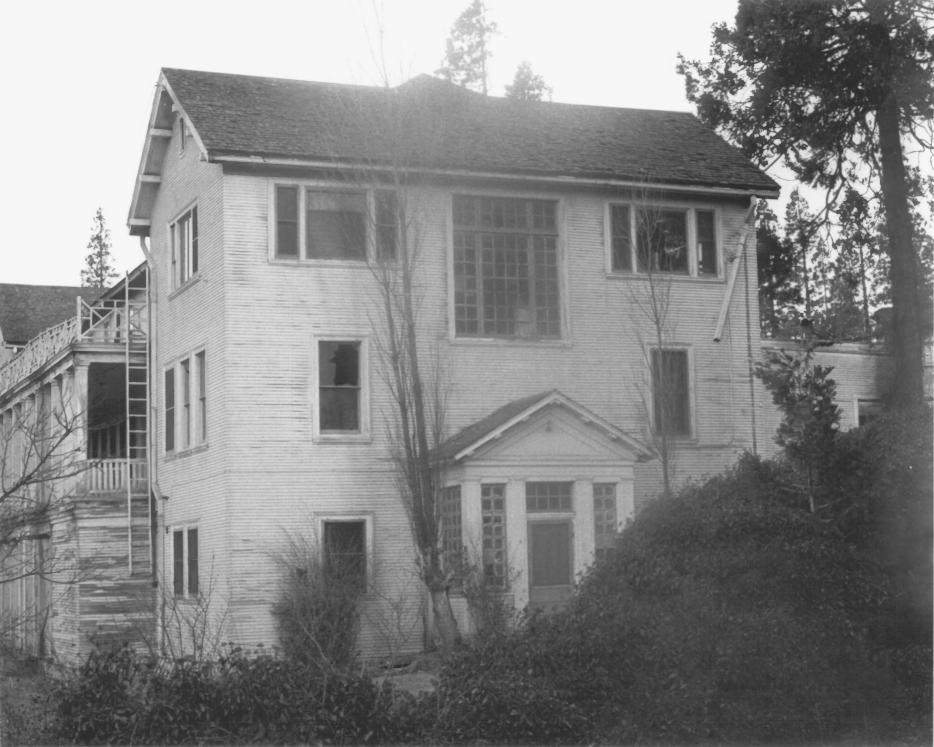

to the left, Kithen to the right.

Stude In & Weed Lowber Co. Bossling Home 829 North Davis Street Weed, California Siskiyou County Stan Peterson-Photographer Picture taken March, 1980 Negative located at: Rt. 1 Box 6, Mount Shasta, Calif. Picture taken of the right side of the building facing Eastward. 1980

SHASTA INN Slush In & Wed Lowley G. Boording Home 829 North Davis Street Weed, California Siskiyou County Stan Peterson-Photographer Picture taken March, 1980 SEP 1 0 1980 Negative located at: Rt. 1 Box 6, Mount Shasta, Calif.

Front view, right side, facing South.