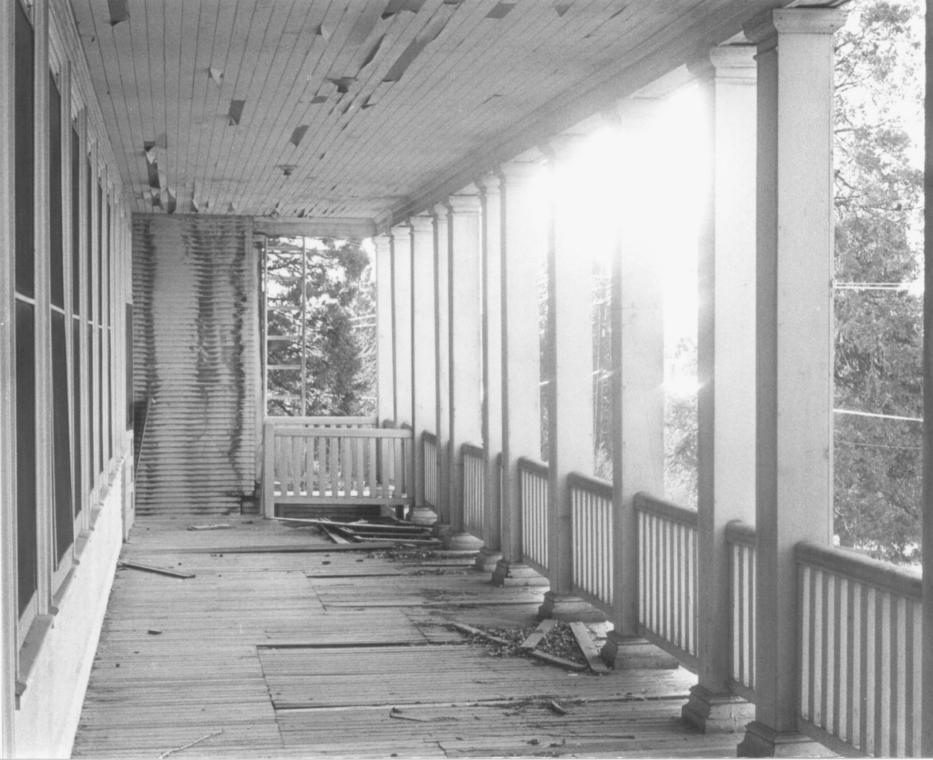

Veranda, on Second floor, facing West. SEP 1 0 1980

Shasta Inn) & of #9
Shasta Inn & Week Lumber Co. Boarding Honey
829 North Davis Street Weed, California Siskiyou County Stan Peterson-Photographer Picture taken March. 1980 Negative located at: Rt. 1 Box 6 Mount Shasta, Calif. Interior of Dinning room on the second floor, facing East.