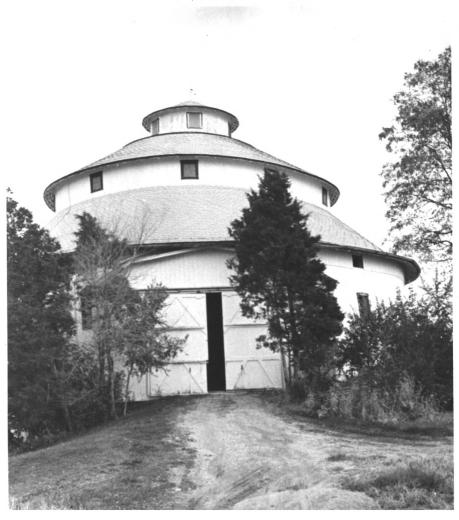

Ranck Round Barn Brownsville, Indiana Photographer: Everett McDivitt Date: 1945 Location of negative: Rural Route 1 Box 144 Brownsville, Indiana 47325 West side, looking east-southeast Photo 1 of 4 5

Ranck Round Barn Brownsville, Indiana Photographer: Crone Photo Date: October 1976 Location of negative: Crone Photo Connersville, Indiana West side, looking east-southeast Photo 2 of 45