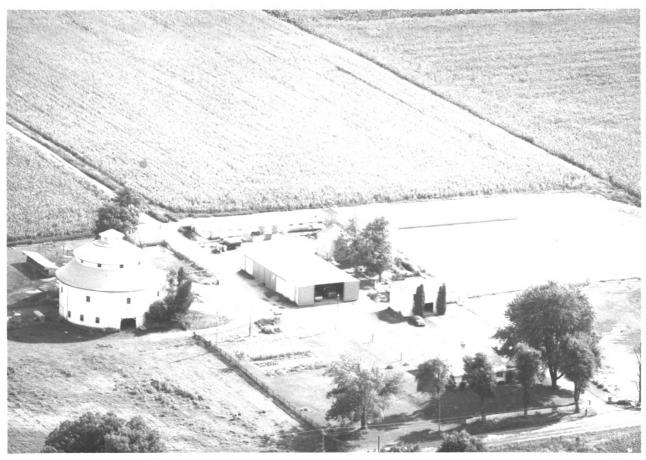

Ranck Round Barn Brownsville, Indiana Photographer: Crone Photo Date: October 1976 Location of negative: Crone Photo Connersville. Indiana North side, looking south Photo 3 of #5

Ranck Round Barn Brownsville, Indiana Photographer: Crone Photo Date: October 1976 Location of negative: Crone Photo Connersville, Indiana Aerial view of south and east sides, looking southwest Photo 4 of 45