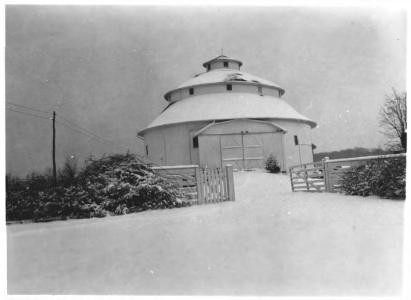

Ranck Round Barn Brownsville, Indiana Photographer: Everett McDivitt Date: 1945 Location of negative: Rural Route 1 Box 144 Brownsville, Indiana 47325 West side, looking east-southeast Photo 1 of 4 5

Ranck Round Barn Brownsville, Indiana Photographer: Crone Photo Date: October 1976 Location of negative: Crone Photo Connersville, Indiana West side, looking east-southeast Photo 2 of 45