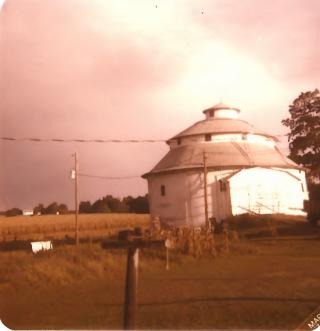

Ranck Barn Brownsville, Indiana Negatives: E. McDivitt Date: March, 1978 Camera facing southeast

Photo #5 of 5 🥆

barn.

March - 1978