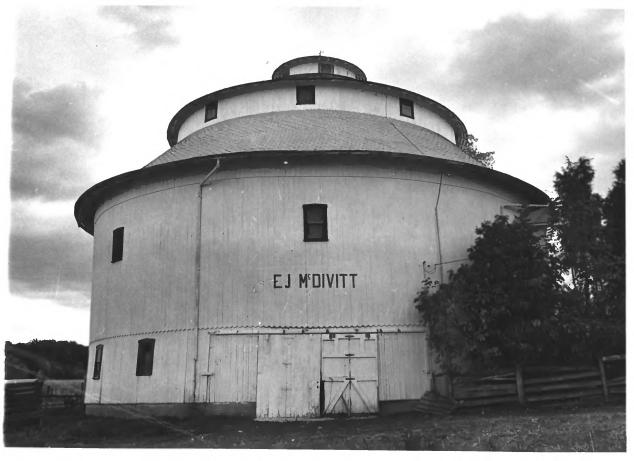

Ranck Round Barn Brownsville, Indiana Photographer: Crone Photo Date: October 1976 Location of negative: Crone Photo Connersville. Indiana North side, looking south Photo 3 of #5

Ranck Round Barn Brownsville, Indiana Photographer: Crone Photo Date: October 1976 Location of negative: Crone Photo Connersville, Indiana Aerial view of south and east sides, looking southwest Photo 4 of 45