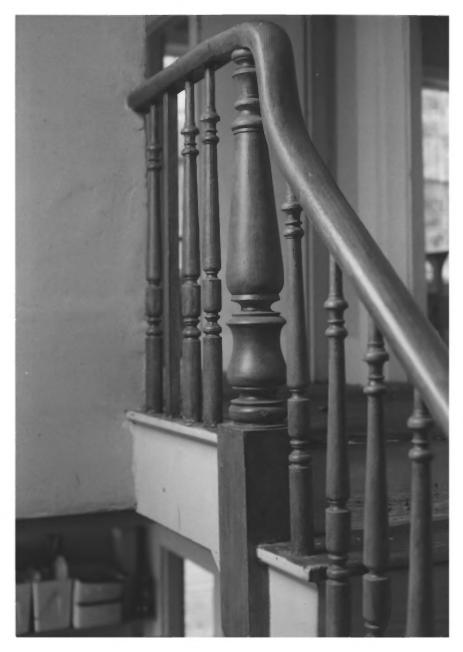

"Knights of Pythias Hall Snear Upper Fairmount staircase Photographer-Paul Touart September 1983

#8 of 8