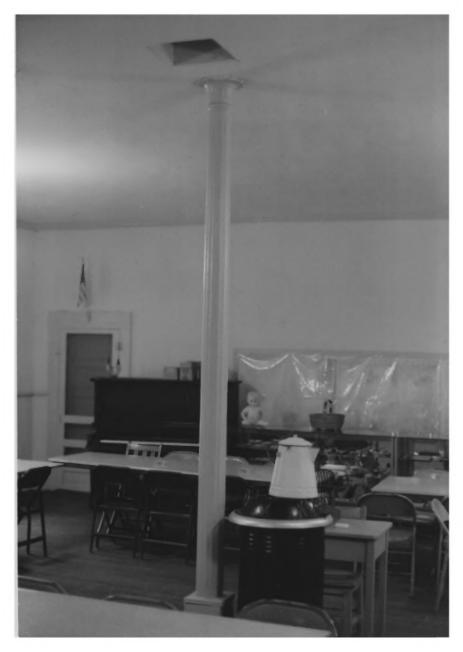

Fairmount Academy Snear Upper Fairmount
iron support post- 1st floor
Photographer-Paul Touart
September 1983
#6 000 8

"Knights of Pythias Hall Snear Upper Fairmount stair Photographer-Paul Touart September 1983 #7 OF 8