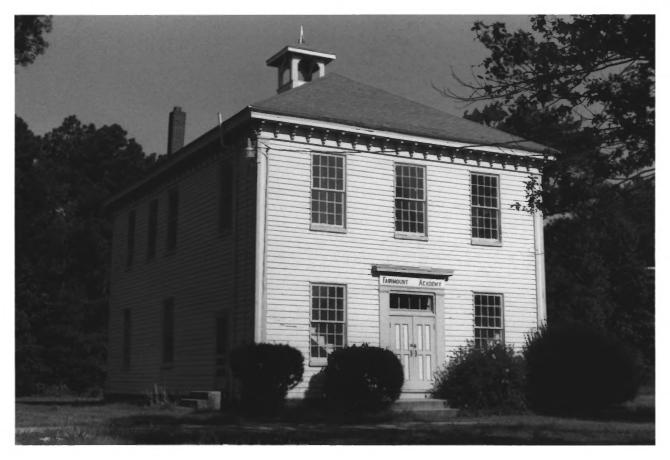

Fairmount Academy
near Upper Fairmount
Southeast elevation
Photographer-Paul Touart
September 1983

"Fairmount Academy Snear Upper Fairmount southeast elevation Photographer-Paul Touart September 1983

"Knights of Pythias Hall Snear Upper Fairmount southeast elevation Photographer-Paul Touart September 1983