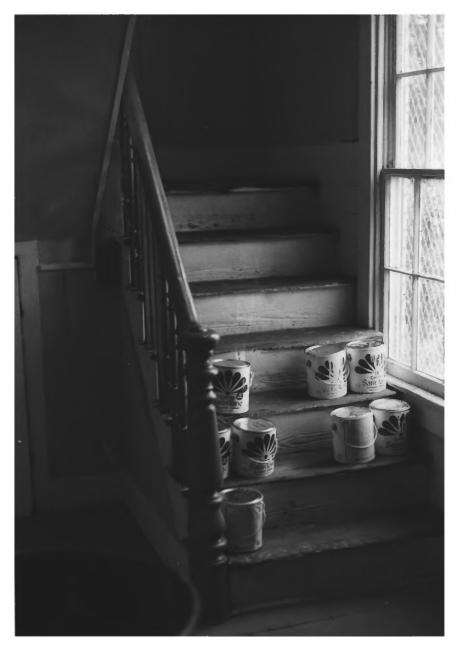

Fairmount Academy Snear Upper Fairmount
iron support post- 1st floor
Photographer-Paul Touart
September 1983
#6 000 8

"Knights of Pythias Hall Snear Upper Fairmount stair Photographer-Paul Touart September 1983 #7 OF 8