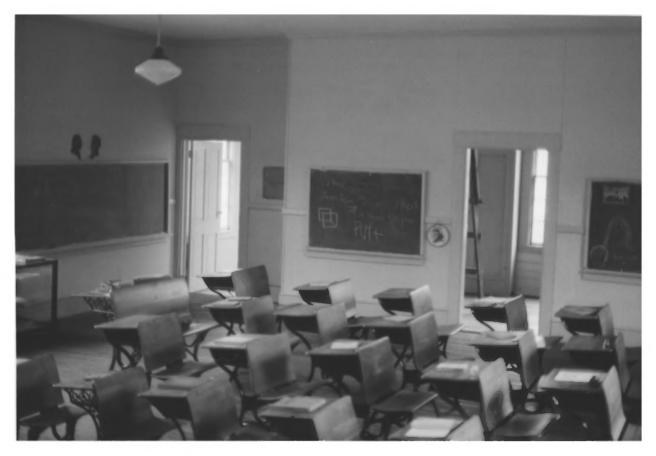

Fairmount Academy Snear Upper Fairmount
staircase
Photographer-Paul Touart
September 1983
#4 0F 8

Fairmount Academy Snear Upper Fairmount
2nd floor classroom
Photographer-Paul Touart
September 1983
#5 ef 8