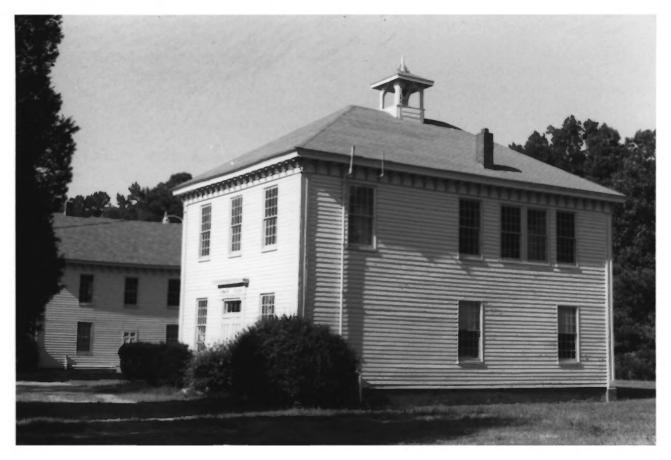

Fairmount Academy
near Upper Fairmount
Southeast elevation
Photographer-Paul Touart
September 1983

"Fairmount Academy Snear Upper Fairmount southeast elevation Photographer-Paul Touart September 1983

"Knights of Pythias Hall Snear Upper Fairmount southeast elevation Photographer-Paul Touart September 1983