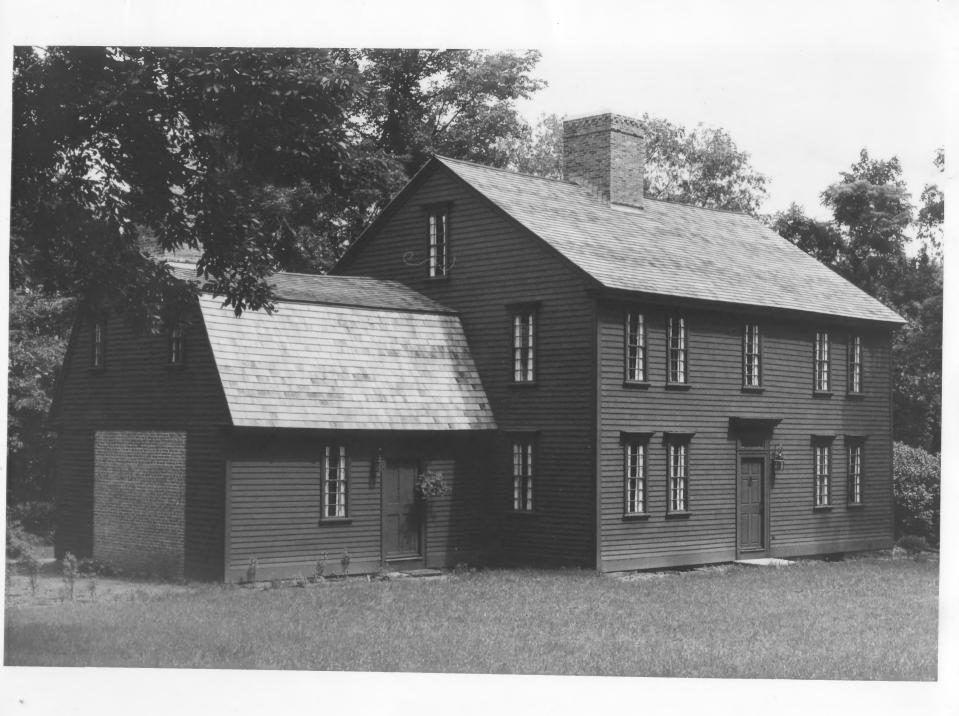

STATE

| AME COMMON: Great Road Historic District | (7) 18)                         |
|------------------------------------------|---------------------------------|
| :ommon: Great Road Historic District     | X111181                         |
| Careta : Water : Expedite Distance       |                                 |
| AND/OR HISTORIC: "Quinsnickett"          | 6                               |
| OCATION                                  | DENEINE Y                       |
| TREET AND NUMBER:                        | FEBLY-2 1974                    |
| Great Road                               |                                 |
| CITY OR TOWN:                            | IA LINOITE IT                   |
| Lincoln                                  | NATIONAL REGISTER               |
| STATE: CODE                              | COUNTY: REGISTE                 |
| Rhode Island 44                          |                                 |
| HOTO REFERENCE                           | (2) (1)                         |
| PHOTO CREDIT: Eric Hertfelder            |                                 |
| DATE OF PHOTO: February, 1973            |                                 |
| NEGATIVE FILED AT:                       |                                 |
| R.I. Historical Preservation Commission. | 52 Power St., Providence, R. I. |
| DENTIFICATION                            |                                 |
| DESCRIBE VIEW, DIRECTION, ETC.           |                                 |
|                                          |                                 |
| "Hearthside" (Stephen H. Smith House     |                                 |
| Great Road Historic District             |                                 |
| Great Road, Lincoln, R. I.               |                                 |