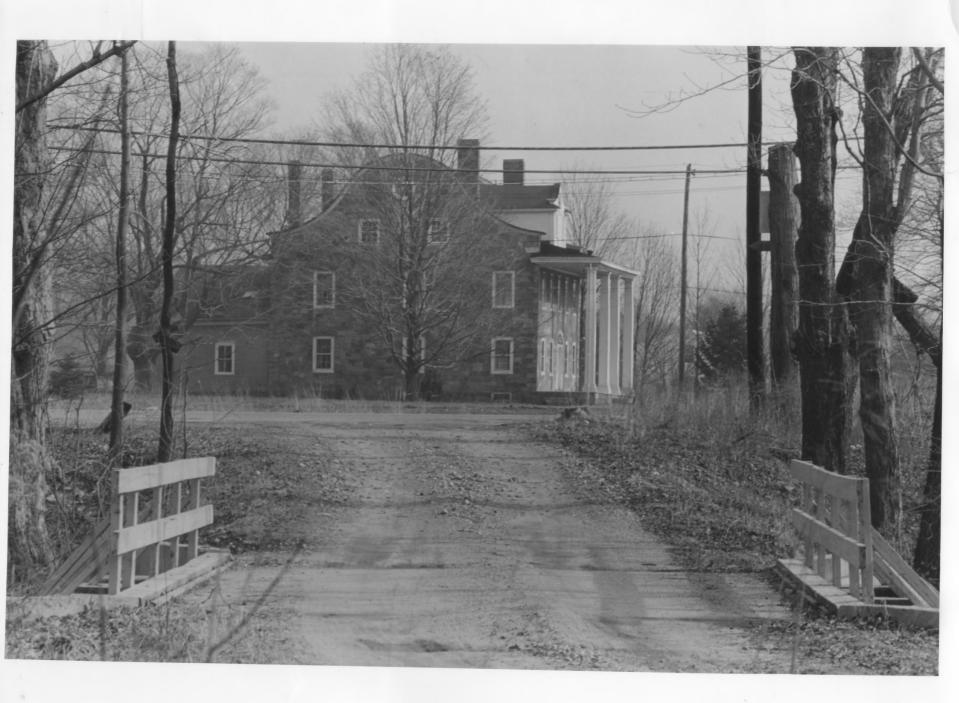

## NATIONAL REGISTER OF HISTORIC PLACES

South (front) and West sides

Rhode Island COUNTY Providence PROPERTY PHOTOGRAPH FORM FOR NPS USE ONLY ENTRY NUMBER DATE (Type all entries - attach to or enclose with photograph) mm 0 0 1974