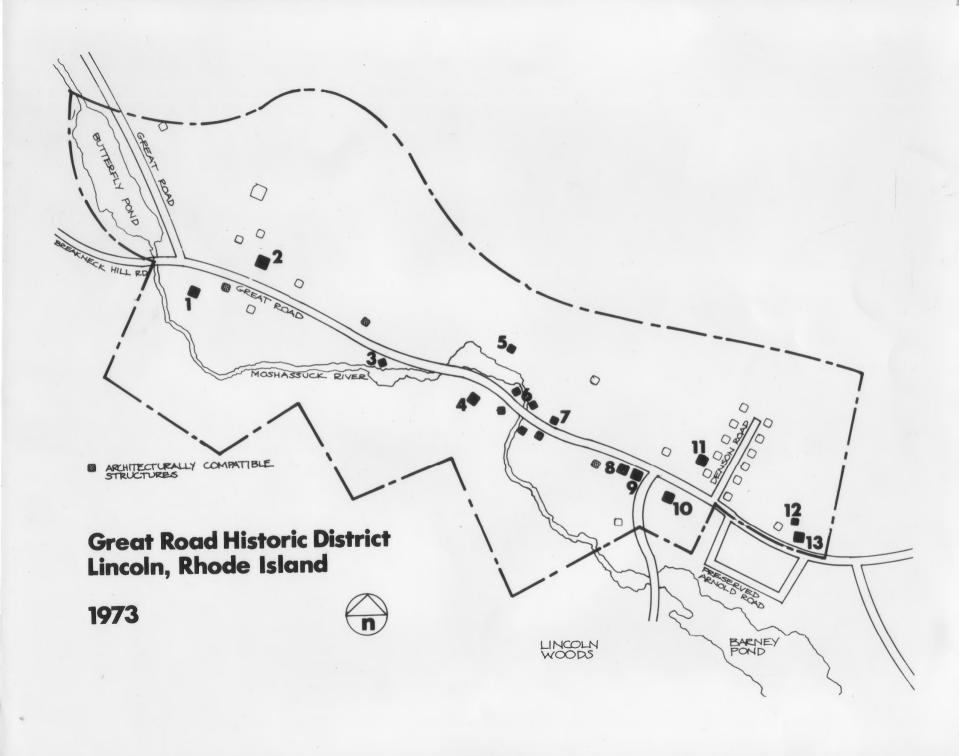

| /72)  | 10-3016 UNITED STATES DEPARTMENT OF THE INTERIOR NATIONAL PARK SERVICE  NATIONAL REGISTER OF HISTORIC PLACES  PROPERTY PHOTOGRAPH FORM |      | Rhode Island                |                                                      |  |
|-------|----------------------------------------------------------------------------------------------------------------------------------------|------|-----------------------------|------------------------------------------------------|--|
|       |                                                                                                                                        |      | Providence FOR NPS USE ONLY |                                                      |  |
|       |                                                                                                                                        |      |                             |                                                      |  |
| ,     | (Type all entries - attach to or enclose with photogra                                                                                 |      |                             | entry number 2 19 4 DATE                             |  |
|       | NAME                                                                                                                                   |      |                             |                                                      |  |
| 0     | COMMON: Great Road Historic District                                                                                                   |      |                             |                                                      |  |
| -     | AND/OR HISTORIC: "Quinsnickett"                                                                                                        |      |                             |                                                      |  |
| - 2.  | 2. LOCATION STATE OF THE PENCE                                                                                                         |      |                             |                                                      |  |
| )     | STREET AND NUMBER:                                                                                                                     |      |                             |                                                      |  |
| •     | Great Road  CITY OR TOWN:                                                                                                              |      |                             |                                                      |  |
| •     | LA NATIO                                                                                                                               |      |                             |                                                      |  |
|       |                                                                                                                                        |      |                             |                                                      |  |
|       | STATE:                                                                                                                                 | CODE | COUNTY:                     | CODE                                                 |  |
| , E   | Rhode Island                                                                                                                           | 44   | Provi                       | dence C 77 007                                       |  |
| 9.    | PHOTO REFERENCE                                                                                                                        |      |                             |                                                      |  |
|       | PHOTO CREDIT: Clifford M. Renshaw                                                                                                      |      |                             |                                                      |  |
|       | DATE OF PHOTO: July, 1973                                                                                                              |      |                             |                                                      |  |
| u     | R.I. Historical Preservation Commission, 52 Power St., Providence, R.I.                                                                |      |                             |                                                      |  |
|       |                                                                                                                                        |      |                             |                                                      |  |
| ٥ اح. | DESCRIBE VIEW, DIRECTION, ETC.                                                                                                         |      |                             |                                                      |  |
|       |                                                                                                                                        |      |                             |                                                      |  |
|       | Israel Arnold House                                                                                                                    |      |                             |                                                      |  |
|       | Great Road Historic District                                                                                                           |      |                             |                                                      |  |
|       | Great Road, Lincoln, R. I.                                                                                                             |      |                             |                                                      |  |
|       | South (front) and West sides                                                                                                           |      |                             |                                                      |  |
|       |                                                                                                                                        |      | ∯ us covi                   | TRIMENT FRINTING OFFICE: 1973 - 729 152/1446 III - 1 |  |
|       |                                                                                                                                        |      |                             |                                                      |  |