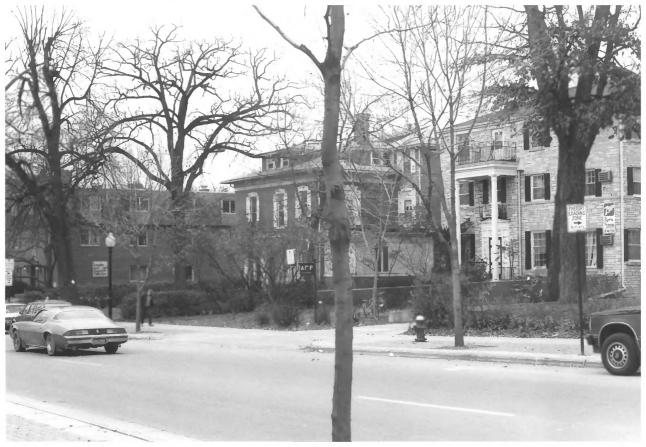

LANGDON STREET HISTORIC DISTRICT Madison. Dane CO, WI, Cartwright, 11/85, Neg. at SHSW, View from East, Lake St. & Langdon, bound. #1 of 4**8** 

LANGDON STREET HISTORIC DISTRICT Madison. Dane Co. WI. Cartwright. 11/85, Neg. at SHSW, View from SE. Lake St., west side, bound. #2 of 4**9** 