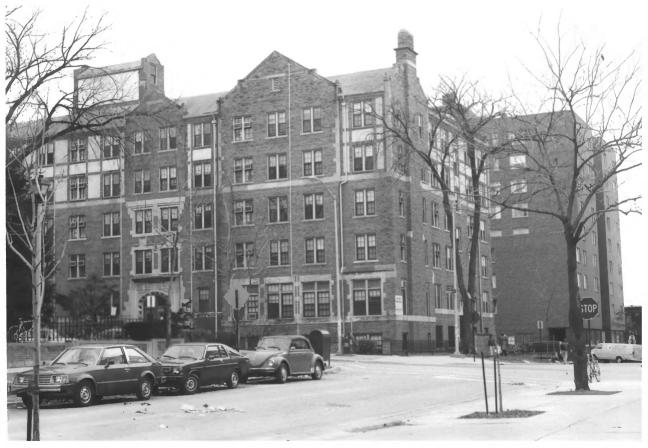

LANGDON STREET HISTORIC DISTRICT Madison, Dane Co. WI, Cartwright 11/85, Neg. at SHSW, View from NW, 627 N Lake, 616, 622 mendota #6 of 48