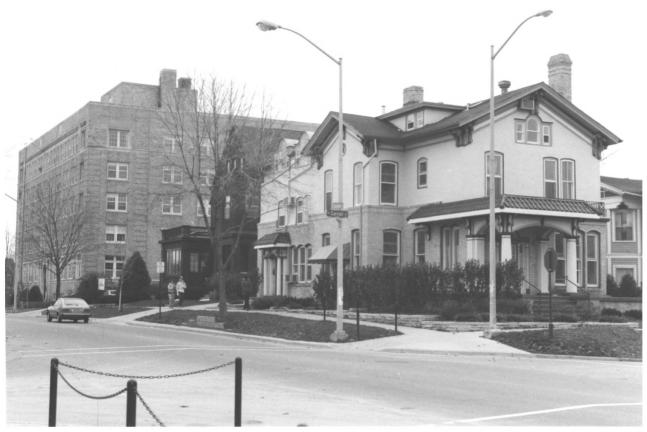

## LANGDON STREET HISTORIC DISTRICT Madison, Dane Co, WI, Cartwright 11/85. Neg. at SHSW. View from South. 600s N. Henry & Lake Mendota. #19 of 48

LANGDON STREET HISTORIC DISTRICT Madison, Dane Co, WI, Cartwright 11/85, Neg. at SHSW, View from SE, L to R, 622, 626, 640 N. Henry. #20 of 49.