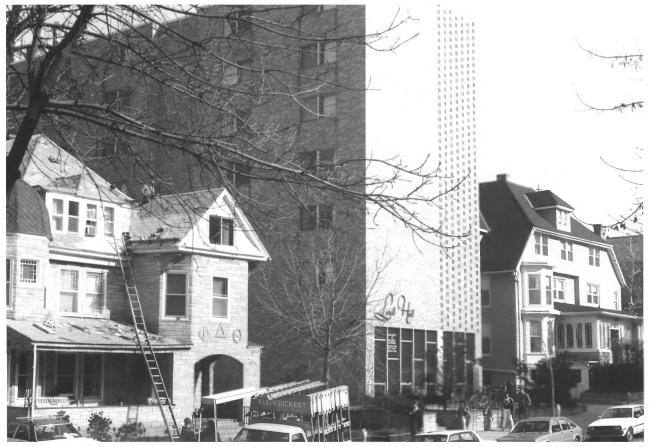

LANGDON STREET HISTORIC DISTRICT Madison. Dane Co, WI, Cartwright 11/85, Neg. at SHSW, View from SW, L to R, 614, 610 Langdon. 602 Frances. #9 of 42

LANGDON STREET HISTORIC DISTRICT Madison, Dane Co, WI, Cartwright 11/85. Neg. at SHSW, View from SE, L to R, 610 Langdon, 630. 640 N. Frances, Lake Mendota. #10 of 49