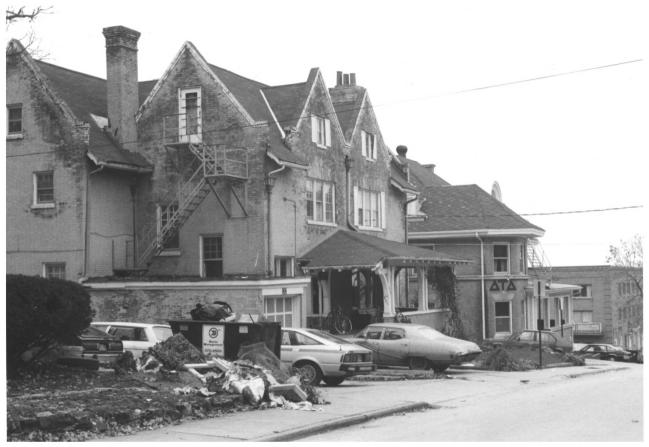

LANGDON STREET HISTORIC DISTRICT Madison. Dane Co, WI, Cartwright 11/85. Neg. at SHSW. View from NE. Langdon & Frances, boundary. #45 of 48.

LANGDON STREET HISTORIC DISTRICT Madison, Dane Co, WI, Cartwright 11/85. Neg. at SHSW. View from NE. L-R, 601, 611 Langdon. #43 of 49.