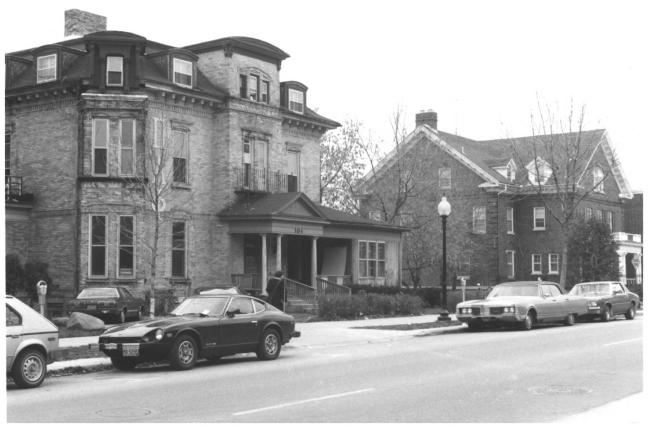

## LANGDON STREET HISTORIC DISTRICT Madison, Dane Co, WI, Cartwright 11/85. Neg. at SHSW, View from SE, L-to R, 240, 234, 228 Langdon. #17 of 49

LANGDON STREET HISTORIC DISTRICT Madison, Dane Co, WI, Cartwright 11/85. Neg. at SHSW, View from SE, 210 Langdon, 610 N. Henry. #18 of 4**9** 