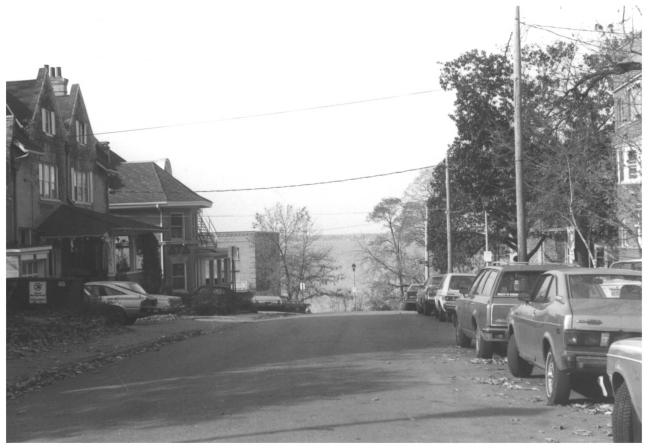

## LANGDON STREET HISTORIC DISTRICT Madison, Dane Co, WI, Cartwright 11/85. Neg. at SHSW. View from South. 600s N. Henry & Lake Mendota. #19 of 48

LANGDON STREET HISTORIC DISTRICT Madison, Dane Co, WI, Cartwright 11/85, Neg. at SHSW, View from SE, L to R, 622, 626, 640 N. Henry. #20 of 49.