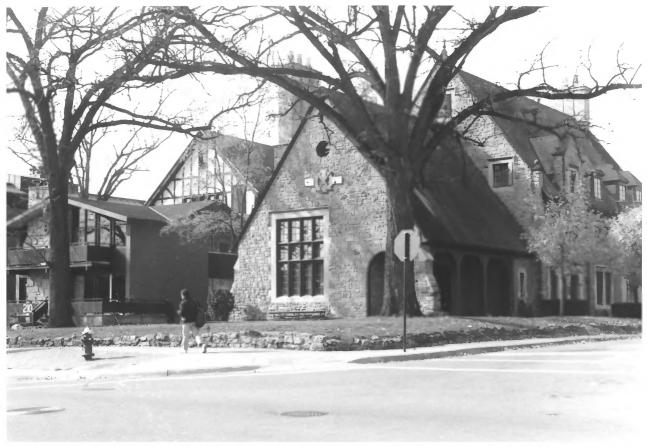

LANGDON STREET HISTORIC DISTRICT Madison, Dane Co, WI, Cartwright, 11/85. Neg. at SHSW. View from NE, L to R, 612, 622, 632 Howard P1. #13 of 49.

LANGDON STREET HISTORIC DISTRICT Madison, Dane Co, WI, Cartwright 11/85. Neg. at SHSW, View from SW. rear of 633 N. Frances, 635 Howard P1. # 14 of 48.