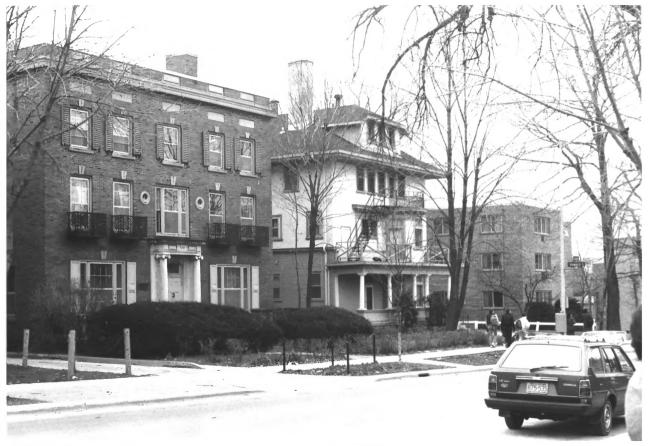

LANGDON STREET HISTORIC DISTRICT Madison. Dane Co., WI, Cartwright 11/85. Neg. at SMSW. View from SW, 636 Langdon, 609, 615, 619 Lake. #3 of 49