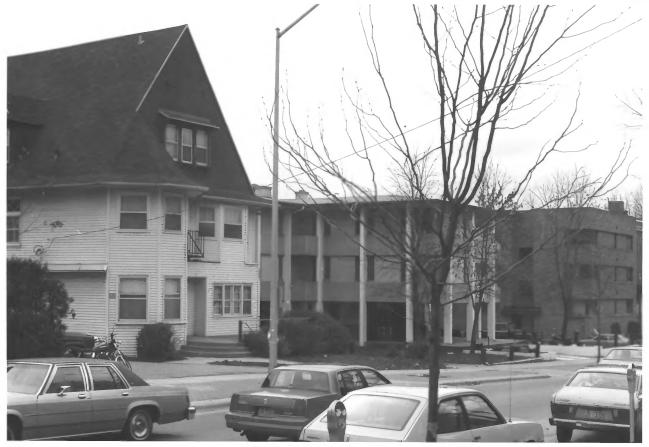

LANGDON STREET HISTORIC DISTRICT Madison. Dane CO, WI, Cartwright, 11/85, Neg. at SHSW, View from East, Lake St. & Langdon, bound. #1 of 4**8** 

LANGDON STREET HISTORIC DISTRICT Madison. Dane Co. WI. Cartwright. 11/85, Neg. at SHSW, View from SE. Lake St., west side, bound. #2 of 4**9** 