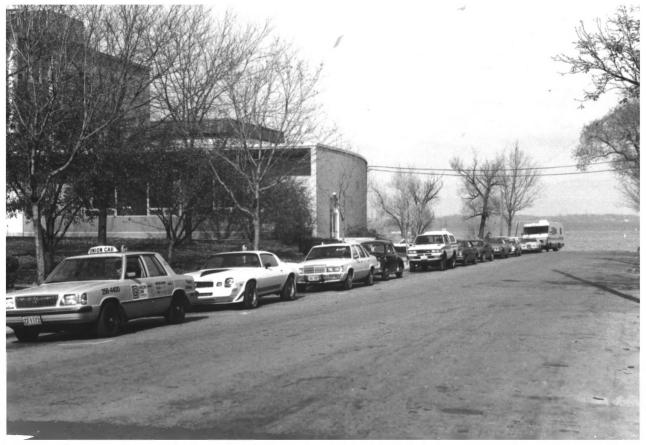

LANGDON STREET HISTORIC DISTRICT Madison, Dane Co, WI, Cartwright 11/85. Neg. at SHSW. View from SW. L-R, 104, 28 Langdon #31 of 49

LANGDON STREET HISTORIC DISTRICT Madison, Dane Co, WI. Cartwright 11/85. Neg. at SHSW, View from South. 616, 620 N. Carroll and Lake Mendota. #32 of 49