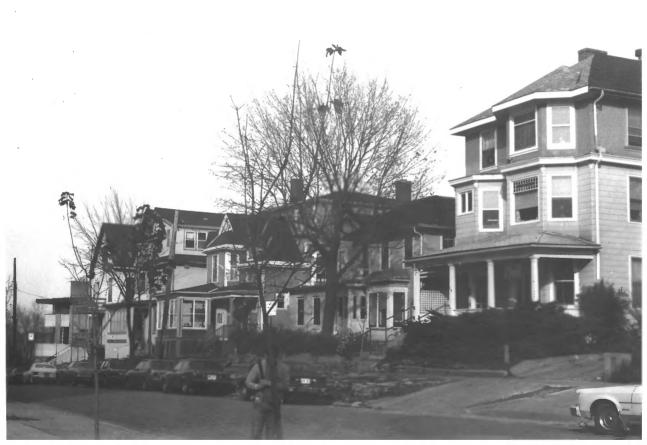

LANGDON STREET HISTORIC DISTRICT Madison, Dane Co. WI, Cartwright 11/85, Neg. at SHSW, View from SW, L to R, 613, 619, 621, 625. 629, 633 N. Frances. #11 of 48.

LANGDON STREET HISTORIC DISTRICT Madison, Dane Co, WI, Cartwright 11/85, Neg. at SHSW, View from SW, L to R, 270, 260, 252, 250, 248 Langdon. #12 of 49.