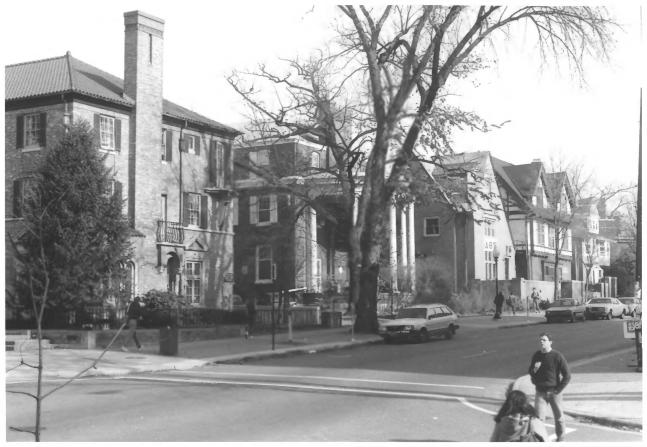

LANGDON STREET HISTORIC DISTRICT Madison, Dane Co, WI, Cartwright 11/85. Neg. at SHSW. View from NE, L-R, 211, 221, 227 Langdon #41 of 49.

LANGDON STREET HISTORIC DISTRICT Madison. Dane Co, WI, Cartwright 11/85. Neg. at SHSW. View from NE, L-R, 233, 237, 241 Langdon #42 of 48.