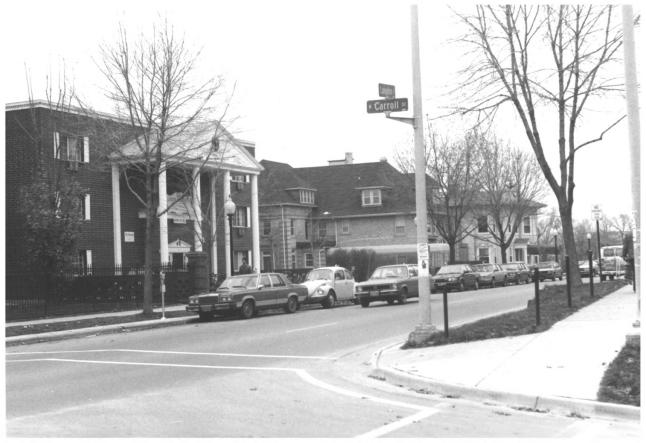

LANGDON STREET HISTORIC DISTRICT Madison, Dane Co, WI, Cartwright 11/85. Neg. at SHSW. View from SW. L-R, 104, 28 Langdon #31 of 49

LANGDON STREET HISTORIC DISTRICT Madison, Dane Co, WI. Cartwright 11/85. Neg. at SHSW, View from South. 616, 620 N. Carroll and Lake Mendota. #32 of 49