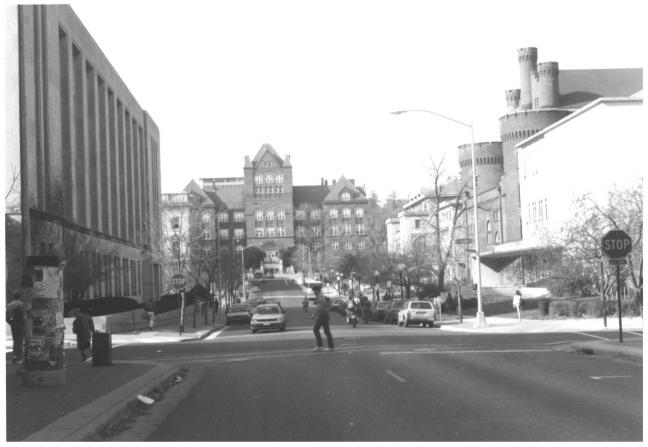

LANGDON STREET HISTORIC DISTRICT Madison. Dane CO, WI, Cartwright, 11/85, Neg. at SHSW, View from East, Lake St. & Langdon, bound. #1 of 4**8** 

LANGDON STREET HISTORIC DISTRICT Madison. Dane Co. WI. Cartwright. 11/85, Neg. at SHSW, View from SE. Lake St., west side, bound. #2 of 4**9** 