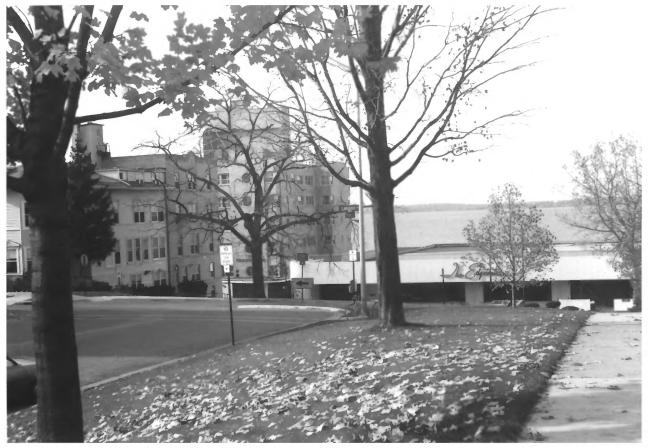

LANGDON STREET HISTORIC DISTRICT Madison. Dane Co, WI, Cartwright 11/85. Neg. at SHSW, View from North, Langdon and N. Carroll, looking out of dist. #37 of 48

LANGDON STREET HISTOIC DISTRICT Madison, Dane Co, WI, Cartwright 11/85. Neg. at SHSW. View from NW, L-R, 103, 115, 121, 127 Langdon. #38 of 48