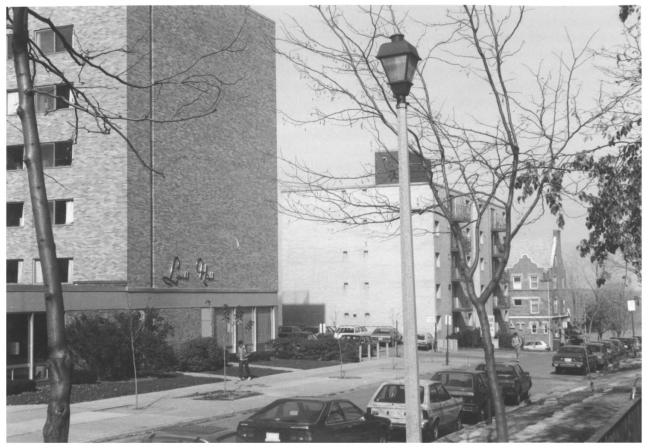

## LANGDON STREET HISTORIC DISTRICT Madison, Dane Co, WI, Cartwright 11/85. Neg. at SHSW. View from South. 600s N. Henry & Lake Mendota. #19 of 48

LANGDON STREET HISTORIC DISTRICT Madison, Dane Co, WI, Cartwright 11/85, Neg. at SHSW, View from SE, L to R, 622, 626, 640 N. Henry. #20 of 49.