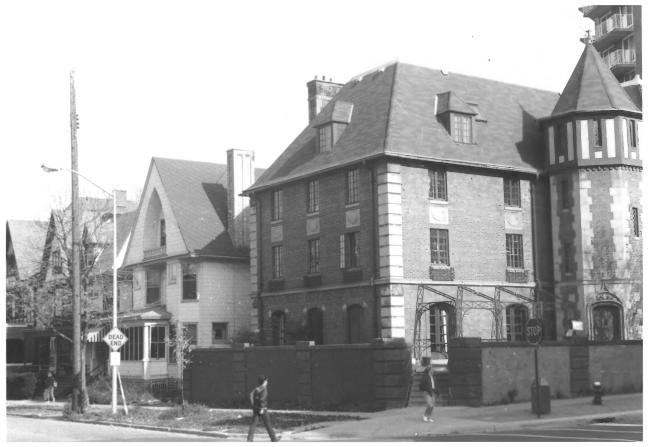

## LANGDON STREET HISTORIC DISTRICT Madison, Dane Co. WI. Cartwright 11/85, Neg. at SHSW, View from SW, 621, 627 Lake, #4 of 48

LANGDON STREET HISTORIC DISTRICT Madison, Dane Co, WI, Cartwright 11/85, Neg. at SHSW. View from SE, 627, 625 Mendota Ct. #5 of 4₽