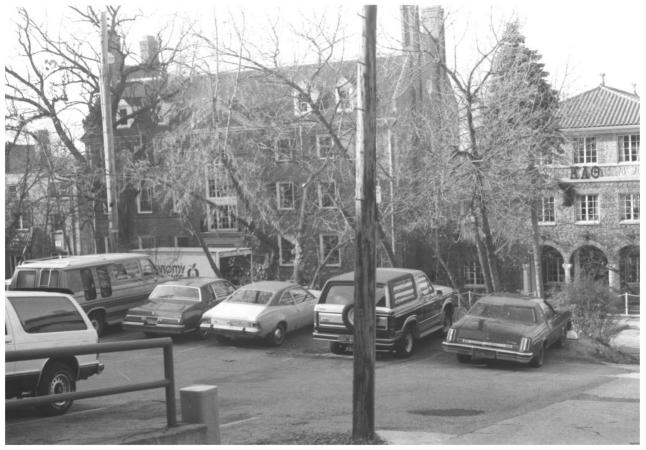

LANGDON STREET HISTORIC DISTRICT Madison, Dane Co, WI, Cartwright, 11/85. Neg. at SHSW. View from NE, L to R, 612, 622, 632 Howard P1. #13 of 49.

LANGDON STREET HISTORIC DISTRICT Madison, Dane Co, WI, Cartwright 11/85. Neg. at SHSW, View from SW. rear of 633 N. Frances, 635 Howard P1. # 14 of 48.