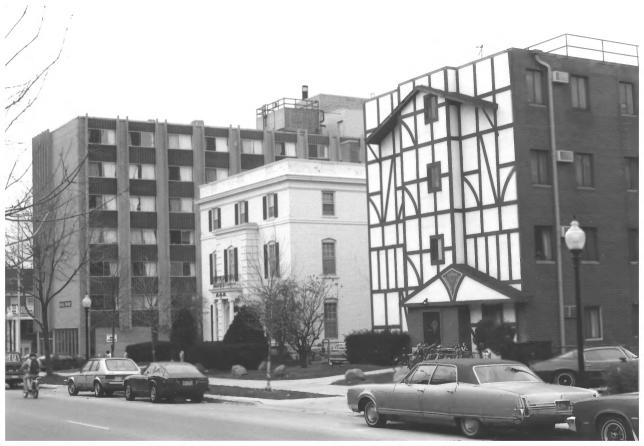

LANGDON STREET HISTORIC DISTRICT Madison, Dane Co. WI, Cartwright 11/85, Neg. at SHSW, View from SW, L to R, 613, 619, 621, 625. 629, 633 N. Frances. #11 of 48.

LANGDON STREET HISTORIC DISTRICT Madison, Dane Co, WI, Cartwright 11/85, Neg. at SHSW, View from SW, L to R, 270, 260, 252, 250, 248 Langdon. #12 of 49.