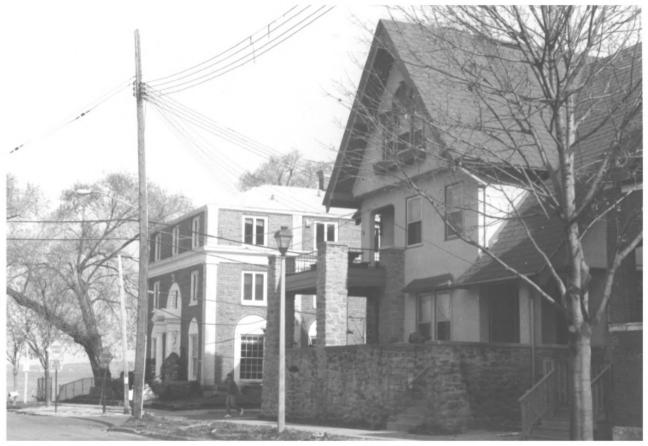

LANGDON STREET HISTORIC DISTRICT Madison. Dane Co, WI, Cartwright 11/85, Neg. at SHSW, View from SW, L to R, 614, 610 Langdon. 602 Frances. #9 of 42

LANGDON STREET HISTORIC DISTRICT Madison, Dane Co, WI, Cartwright 11/85. Neg. at SHSW, View from SE, L to R, 610 Langdon, 630. 640 N. Frances, Lake Mendota. #10 of 49