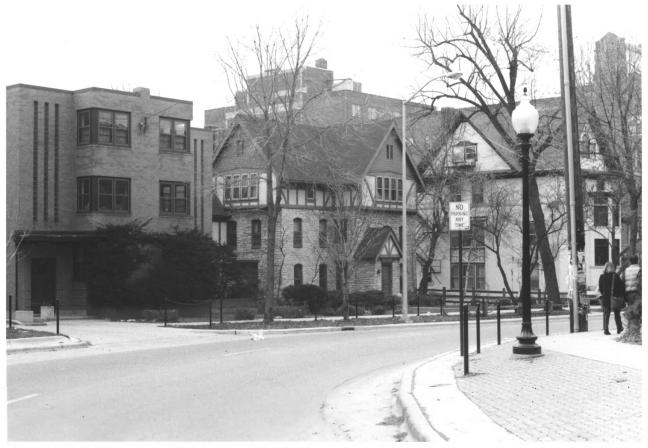

## LANGDON STREET HISTORIC DISTRICT Madison, Dane Co. WI. Cartwright 11/85, Neg. at SHSW, View from SW, 621, 627 Lake, #4 of 48

LANGDON STREET HISTORIC DISTRICT Madison, Dane Co, WI, Cartwright 11/85, Neg. at SHSW. View from SE, 627, 625 Mendota Ct. #5 of 4₽