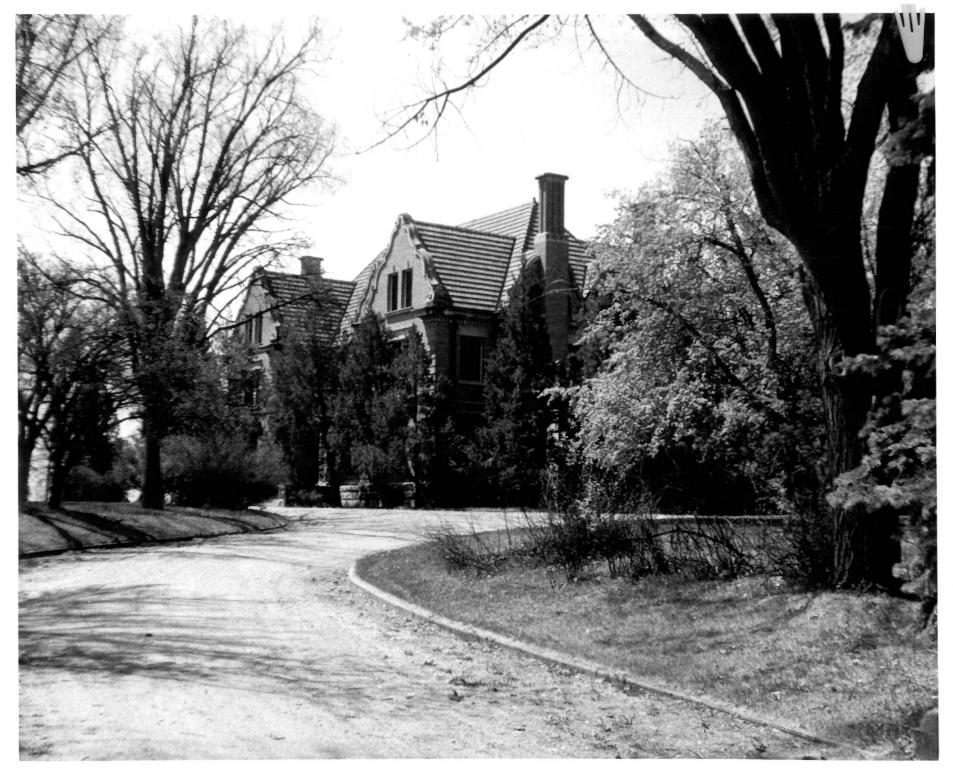

|                                                     |                                         |      |         | VO:0   | 2.49.8018 | 2/26/70  |  |
|-----------------------------------------------------|-----------------------------------------|------|---------|--------|-----------|----------|--|
| i. N                                                | AME                                     |      |         |        |           |          |  |
|                                                     | соммом: Trail End                       |      |         | T      | 13/17     |          |  |
| [                                                   | and/or historic: John B. Kendrick Mansi | on   |         | (1)    |           |          |  |
| 2. L                                                | OCATION                                 |      |         | 100    | (4-0)     |          |  |
|                                                     | STREET AND NUMBER:                      |      |         | 13 BER | 1910      | 1        |  |
| 400 Clarendon Avenue at corner with Victoria Street |                                         |      |         |        |           |          |  |
| [                                                   | CITY OR TOWN:                           |      |         | O JAIN | ATION     |          |  |
| Sheridan                                            |                                         |      |         |        |           | <u> </u> |  |
|                                                     | STATE:                                  | CODE | COUNTY: | (0)    | REG.      | CODE     |  |
|                                                     | Wyoming                                 | 49   | Sherida | n 🚺    |           | 033      |  |
| 3. PHOTO REFERENCE                                  |                                         |      |         |        |           |          |  |
|                                                     | рното скеріт: Sheridan Press Photo      |      |         | :      |           |          |  |
| [                                                   | DATE OF PHOTO: 1968                     |      |         |        |           |          |  |
| NEGATIVE FILED AT:                                  |                                         |      |         |        |           |          |  |
|                                                     | Sheridan Press, Sheridan, Wyoming       | 8280 | 1       |        |           |          |  |
|                                                     | DENTIFICATION                           |      |         |        |           |          |  |
|                                                     | DESCRIBE VIEW, DIRECTION, ETC.          |      |         |        |           |          |  |
|                                                     |                                         |      |         |        |           |          |  |
| }                                                   | From North looking South.               |      |         |        |           | 1        |  |