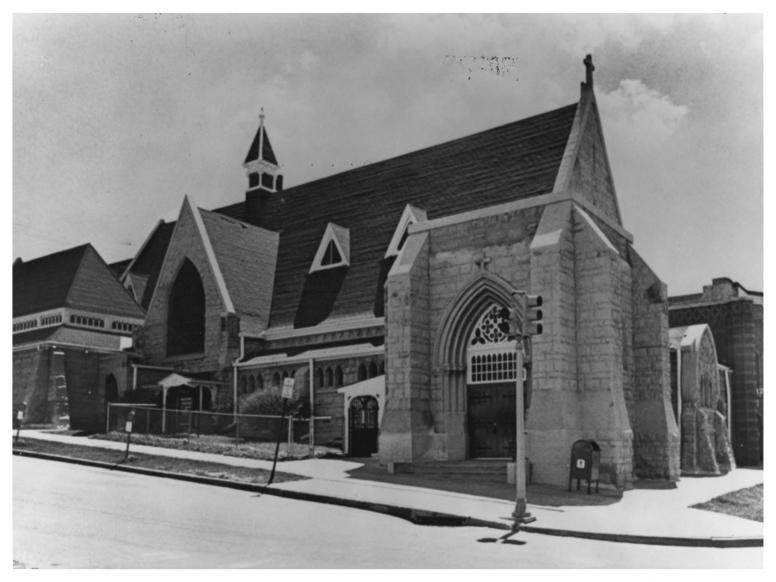

3 PHOTO REFERENCE

рното сперіт St. Mark's Parish Church

DATE OF PHOTO 1975

**NEGATIVE FILED AT** 

4 IDENTIFICATION

bescribe view, direction, etc. if district, give building name & street Present exterior view.

Northwestern view.

PHOTO NO 2

Form No. 10-301a (Rev. 10-74)

> UNITED STATES DEPARTMENT OF THE INTERIOR NATIONAL PARK SERVICE