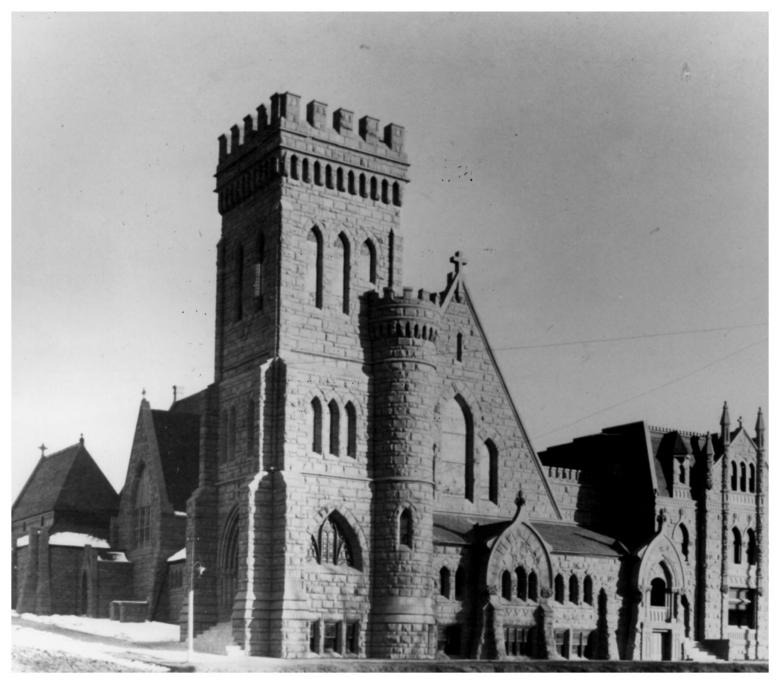

#### **IDENTIFICATION**

DESCRIBE VIEW, DIRECTION, ETC. IF DISTRICT, GIVE BUILDING NAME & STREET Pre-1950 exterior view.

Northwestern direction.

PHOTO NO