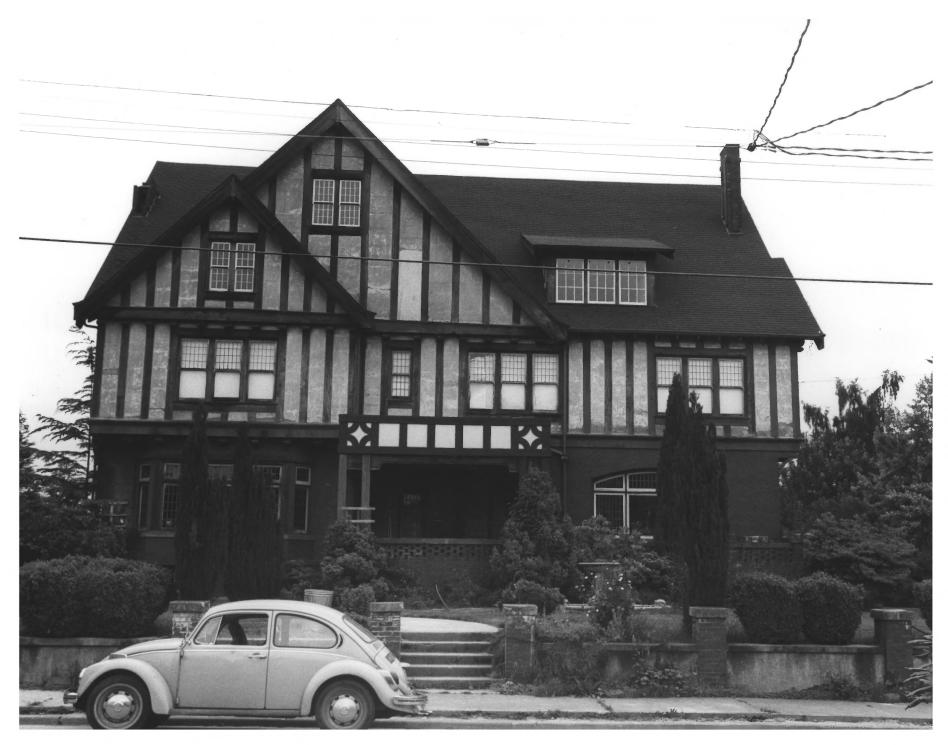

Kraus Residence Seattle, Washington Mark Peckham June 1980 Office of Urban Conservation Seattle, Washington Front facade (west) from Mt. St. Helens Place South JAN 27 1982

```
Seattle, Washington
Mark Peckham
June 1980
Office of Urban Conservation
Seattle, Washington
Rear facade (east)
                       JAN 2.7 1982
2 of 7
```