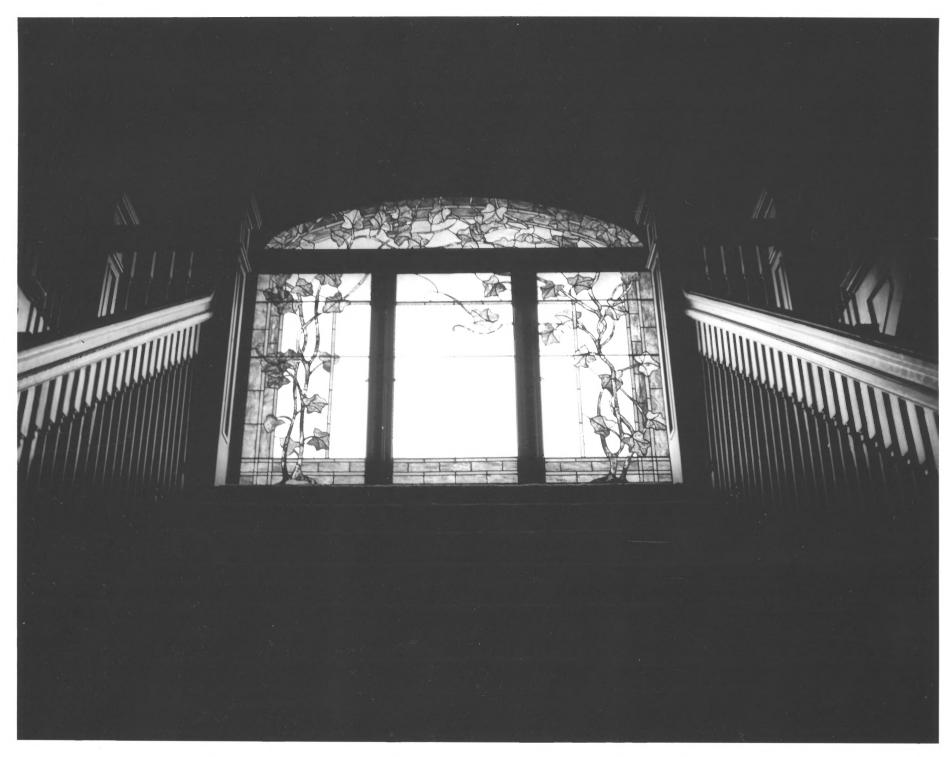

Kraus Residence Seattle, Washington Mark Peckham June 1980 Office of Urban Conservation Seattle, Washington Stair landing art glass window, east wall JAN 27 1982