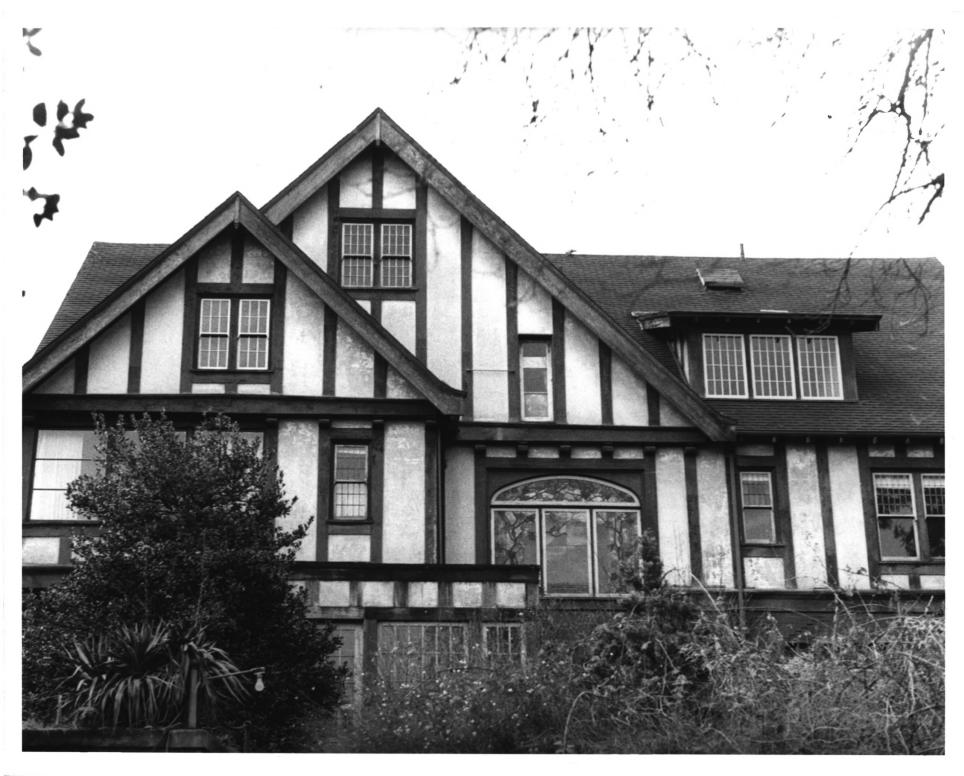

Kraus Residence Seattle, Washington Mark Peckham June 1980 Office of Urban Conservation Seattle, Washington Front facade (west) from Mt. St. Helens Place South JAN 27 1982

```
Seattle, Washington
Mark Peckham
June 1980
Office of Urban Conservation
Seattle, Washington
Rear facade (east)
                       JAN 2.7 1982
2 of 7
```