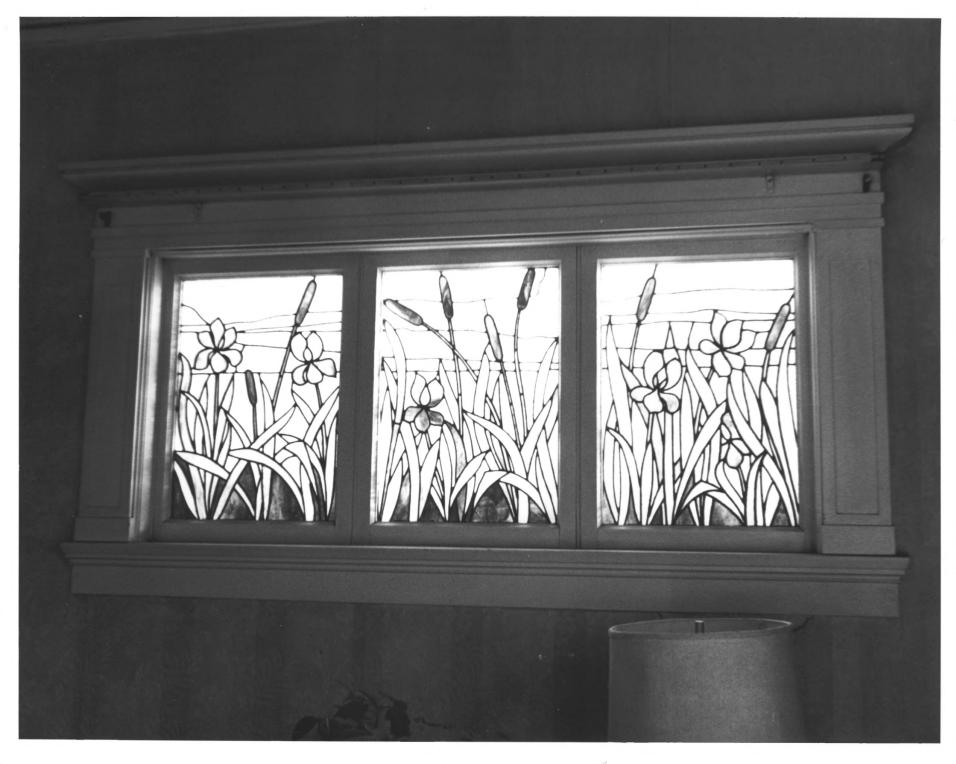

Kraus Residence

Kraus Residence Seattle, Washington Mark Peckham June 1980 Office of Urban Conservation Seattle, Washington Elliptical bay on south elevation JAN 27 1982

Kraus Residence Seattle, Washington Mark Peckham June 1980 Office of Urban Conservation Seattle, Washington Iris window detail, main parlor, south wall. JAN 27 1982 4 of 7