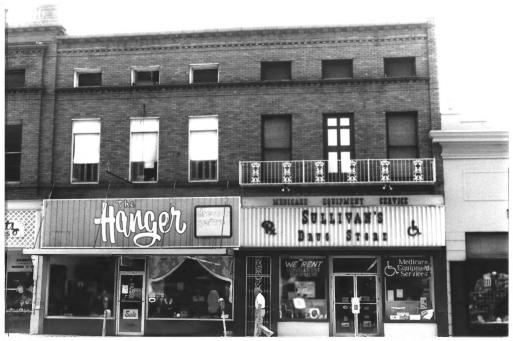

Photo#: 8 of 47

Paris Commercial Historic District Paris Multiple Resource Area Henry County, Tennessee Date: December. 1987 Photo by: Thomason and Associates Neg: TN Historical Commission Nashville. TN View: West, 118 North Market St., east facade.