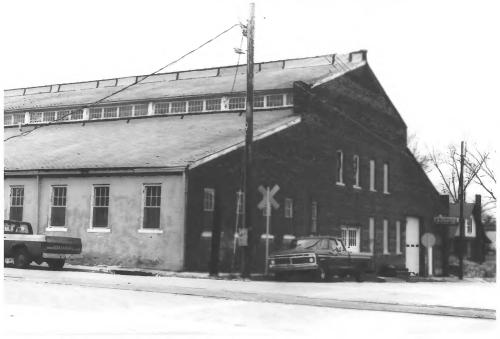

Photo#: 16 of 47

Paris Multiple Resource Area Henry County, Tennessee Date: December, 1987 Photo by: Thomason and Associates Neg: TN Historical Commission Nashville, TN View: Northeast, Railroad Depot, Fentress St.

Paris Commercial Historic District

Photo#: 11 of 47

Paris Commercial Historic District Paris Multiple Resource Area Henry County, Tennessee Date: December, 1987 Photo by: Thomason and Associates Neg: TN Historical Commission Nashville, TN View: Southwest, Railroad Depot, Fentress St.