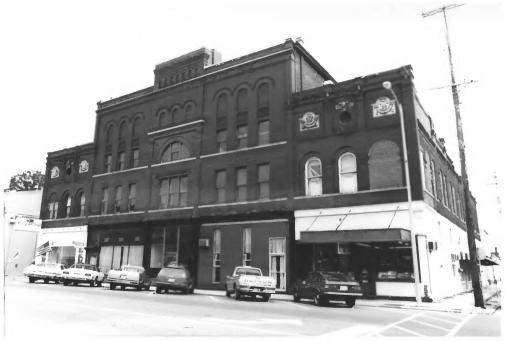

Photo#: 5 & 47

Paris Commercial Historic District Paris Multiple Resource Area Henry County, Tennessee Date: December. 1987 Photo by: Thomason and Associates Neg: TN Historical Commission Nashville, TN View: Northwest, 106-112 North Market St., east facades. Photo#: 6 of 47

Paris Commercial Historic District Paris Multiple Resource Area Henry County, Tennessee Date: December, 1987 Photo by: Thomason and Associates Neg: TN Historical Commission Nashville, TN View: Southwest, 106-112 North Market St., east facades. Photo#: 7 of 47