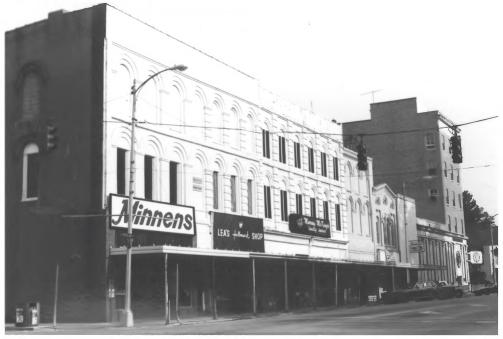

Paris Commercial Historic District Paris Multiple Resource Area Henry County, Tennessee Date: December, 1987 Photo by: Thomason and Associates Neg: TN Historical Commission Nashville, TN View: Streetscape, West side of Courthouse

Photo#: | of 47

Square.

Paris Commercial Historic District Paris Multiple Resource Area Henry County, Tennessee Date: December, 1987 Photo by: Thomason and Associates Neg: TN Historical Commission Nashville, TN View: West, 100 North Market Street, east facade. Photo#: 2 of 47