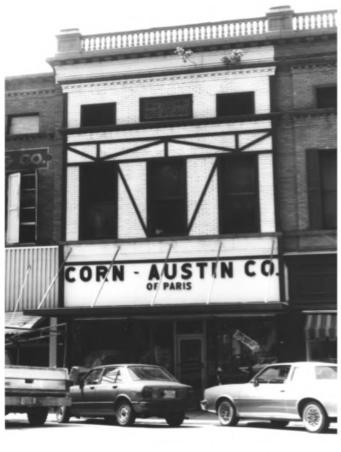

Photo#: | of 47

Square.

Paris Commercial Historic District Paris Multiple Resource Area Henry County, Tennessee Date: December, 1987 Photo by: Thomason and Associates Neg: TN Historical Commission Nashville, TN View: West, 100 North Market Street, east facade. Photo#: 2 of 47

Paris Commercial Historic District Paris Multiple Resource Area Henry County, Tennessee Date: December, 1987 Photo by: Thomason and Associates Neg: TN Historical Commission Nashville, TN View: West, 100 N. Market St., east facade