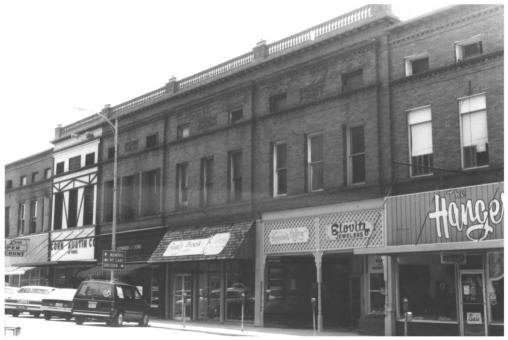

Paris Commercial Historic District Paris Multiple Resource Area Henry County, Tennessee Date: December, 1987 Photo by: Thomason and Associates Neg: TN Historical Commission Nashville, TN View: Southwest, 106-112 North Market St., east facades. Photo#: 7 of 47

Paris Commercial Historic District Paris Multiple Resource Area Henry County, Tennessee Date: December, 1987 Photo by: Thomason and Associates Neg: TN Historical Commission Nashville, TN View: West, 114-116 North Market, of east facades.

Photo#: 8 of 47

Paris Commercial Historic District Paris Multiple Resource Area Henry County, Tennessee Date: December. 1987 Photo by: Thomason and Associates Neg: TN Historical Commission Nashville. TN View: West, 118 North Market St., east facade.