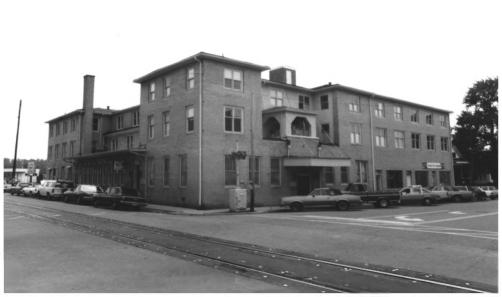

Photo#: | of 47

Square.

Paris Commercial Historic District Paris Multiple Resource Area Henry County, Tennessee Date: December, 1987 Photo by: Thomason and Associates Neg: TN Historical Commission Nashville, TN View: West, 100 North Market Street, east facade. Photo#: 2 of 47

Paris Commercial Historic District Paris Multiple Resource Area Henry County, Tennessee Date: December, 1987 Photo by: Thomason and Associates Neg: TN Historical Commission Nashville, TN View: West, 100 N. Market St., east facade