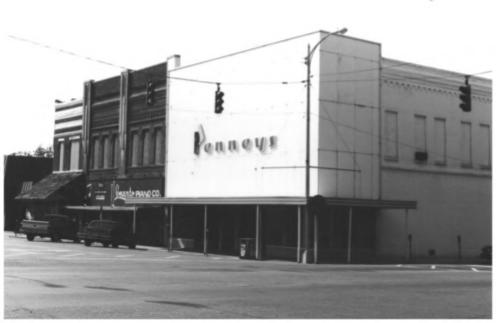

Photo#: 20 of 47

Paris Commercial Historic District Paris Multiple Resource Area Henry County, Tennessee Date: December, 1987 Photo by: Thomason and Associates Neg: TN Historical Commission Nashville, TN View: Northeast, 102-108 W. Washington.