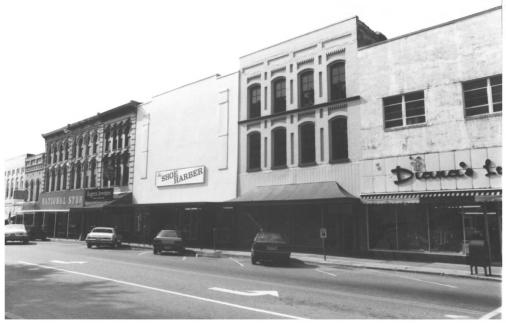

Paris Commercial Historic District Paris Multiple Resource Area Henry County, Tennessee Date: December, 1987 Photo by: Thomason and Associates Neg: TN Historical Commission Nashville, TN View: Streetscape, West side of Courthouse

Photo#: | of 47

Square.

Paris Commercial Historic District Paris Multiple Resource Area Henry County, Tennessee Date: December, 1987 Photo by: Thomason and Associates Neg: TN Historical Commission Nashville, TN View: West, 100 North Market Street, east facade. Photo#: 2 of 47