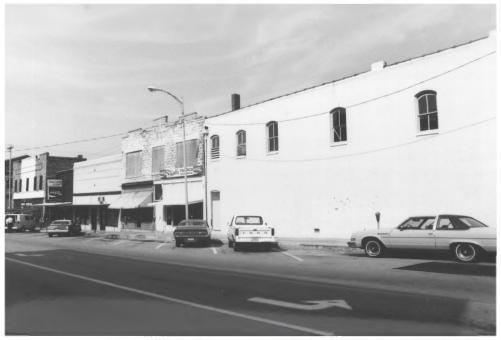

Paris Commercial Historic District Paris Multiple Resource Area Henry County, Tennessee Date: December, 1987 Photo by: Thomason and Associates Neg: TN Historical Commission Nashville, TN View: Streetscape, west side of N. Poplar St.

Photo#: 31 of 47

Paris Commercial Historic District Paris Multiple Resource Area Henry County, Tennessee Date: December, 1987 Photo by: Thomason and Associates Neg: TN Historical Commission Nashville, TN View: West, 214-216 N. Poplar St.