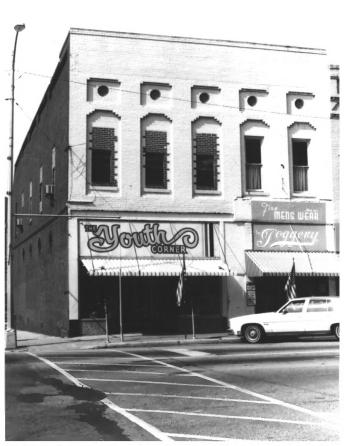

Photo#: 3 6 47

Paris Commercial Historic District Paris Multiple Resource Area Henry County, Tennessee Date: December, 1987 Photo by: Thomason and Associates Neg: TN Historical Commission Nashville, TN View: West, 102-104 North Market St., east facade. Photo#: 4 of 47

Paris Multiple Resource Area Henry County, Tennessee Date: December, 1987 Photo by: Thomason and Associates Neg: TN Historical Commission Nashville, TN View: West, 106 North Market St., east facade.

Paris Commercial Historic District