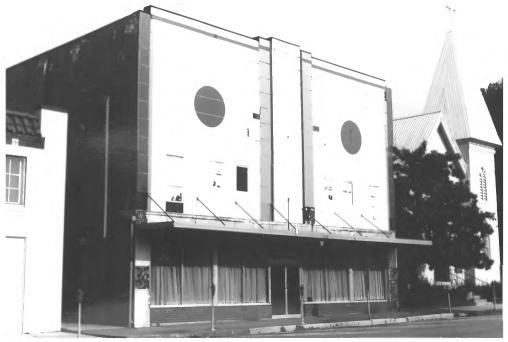

Photo#: 34 of 47

Paris Commercial Historic District Paris Multiple Resource Area Henry County, Tennessee Date: December, 1987 Photo by: Thomason and Associates Neg: TN Historical Commission Nashville. TN View: Southeast, Movie Palace, South Poplar St.