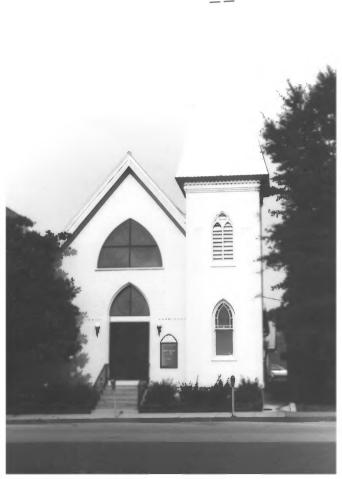

Photo#: 44 of 47

Paris Commercial Historic District Paris Multiple Resource Area Henry County, Tennessee Date: December, 1987 Photo by: Thomason and Associates Neg: TN Historical Commission Nashville, TN View: East, First Presbyterian Church, corner of N. Market and W. Blythe. Photo#: 45 of 47