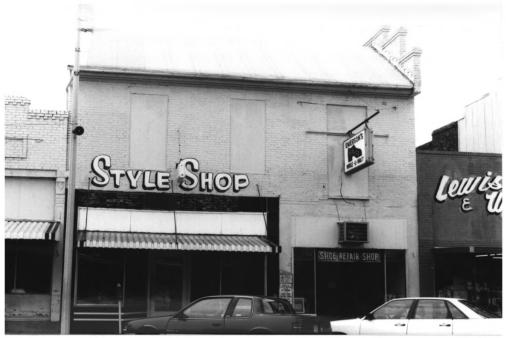

Photo#: 21 of 47

Paris Commercial Historic District Paris Multiple Resource Area Henry County, Tennessee Date: December, 1987 Photo by: Thomason and Associates Neg: TN Historical Commission Nashville, TN View: Northwest, 202 W. Washington Photo#: 22 of 47

Paris Commercial Historic District Paris Multiple Resource Area Henry County, Tennessee Date: December, 1987 Photo by: Thomason and Associates Neg: TN Historical Commission Nashville, TN View: West. 302 N. Market St., east facade