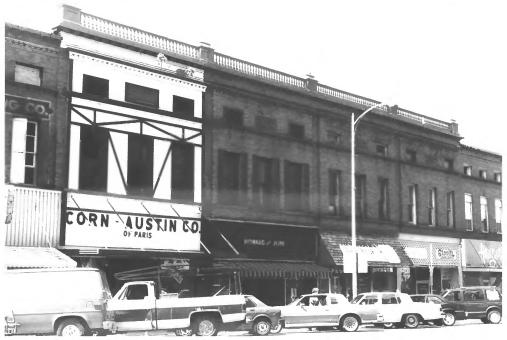

Photo#: 3 6 47

Paris Commercial Historic District Paris Multiple Resource Area Henry County, Tennessee Date: December, 1987 Photo by: Thomason and Associates Neg: TN Historical Commission Nashville, TN View: West, 102-104 North Market St., east facade. Photo#: 4 of 47

Paris Multiple Resource Area Henry County, Tennessee Date: December, 1987 Photo by: Thomason and Associates Neg: TN Historical Commission Nashville, TN View: West, 106 North Market St., east facade.

Paris Commercial Historic District

Photo#: 5 & 47

Paris Commercial Historic District Paris Multiple Resource Area Henry County, Tennessee Date: December. 1987 Photo by: Thomason and Associates Neg: TN Historical Commission Nashville, TN View: Northwest, 106-112 North Market St., east facades. Photo#: 6 of 47