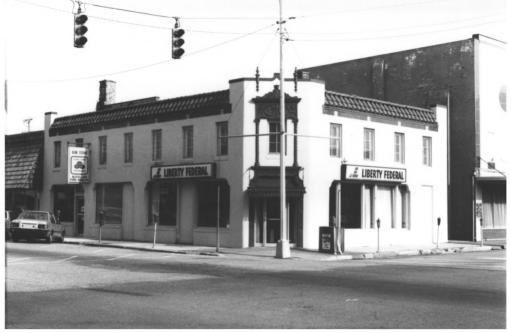

Paris Commercial Historic District Paris Multiple Resource Area Henry County, Tennessee Date: December, 1987 Photo by: Thomason and Associates Neg: TN Historical Commission Nashville, TN View: Northeast, 204 W. Washington.

Photo#: 21 of 47

Paris Commercial Historic District Paris Multiple Resource Area Henry County, Tennessee Date: December, 1987 Photo by: Thomason and Associates Neg: TN Historical Commission Nashville, TN View: Northwest, 202 W. Washington Photo#: 22 of 47