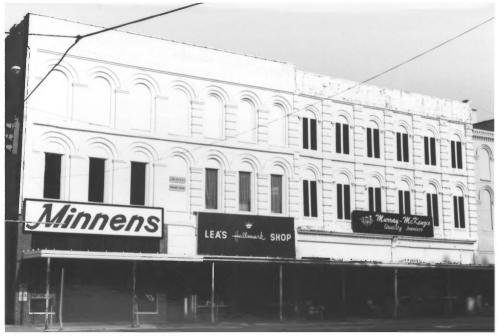

Photo#: 3 6 47

Paris Commercial Historic District Paris Multiple Resource Area Henry County, Tennessee Date: December, 1987 Photo by: Thomason and Associates Neg: TN Historical Commission Nashville, TN View: West, 102-104 North Market St., east facade. Photo#: 4 of 47

Paris Multiple Resource Area Henry County, Tennessee Date: December, 1987 Photo by: Thomason and Associates Neg: TN Historical Commission Nashville, TN View: West, 106 North Market St., east facade.

Paris Commercial Historic District