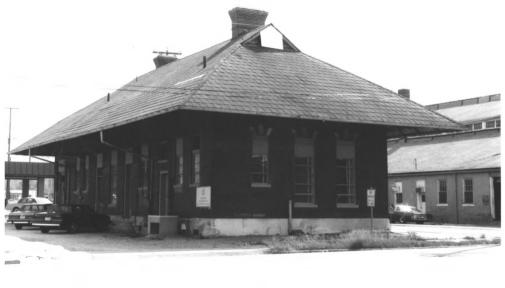

Paris Commercial Historic District

Photo#: 11 of 47

Paris Commercial Historic District Paris Multiple Resource Area Henry County, Tennessee Date: December, 1987 Photo by: Thomason and Associates Neg: TN Historical Commission Nashville, TN View: Southwest, Railroad Depot, Fentress St.