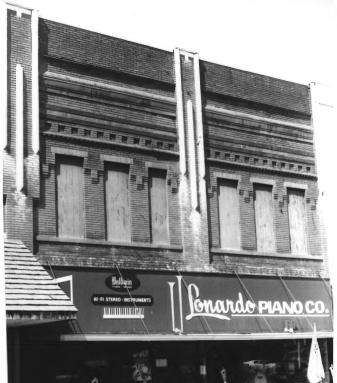

Paris Commercial Historic District Paris Multiple Resource Area Henry County, Tennessee Date: December, 1987 Photo by: Thomason and Associates Neg: TN Historical Commission Nashville, TN View: West, 114-116 North Market, of east facades.

Photo#: 8 of 47

Paris Commercial Historic District Paris Multiple Resource Area Henry County, Tennessee Date: December. 1987 Photo by: Thomason and Associates Neg: TN Historical Commission Nashville. TN View: West, 118 North Market St., east facade.