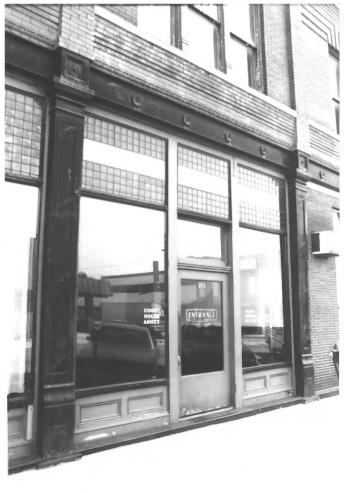

Photo#: 9 of 47

Paris Commercial Historic District Paris Multiple Resource Area Henry County, Tennessee Date: December, 1987 Photo by: Thomason and Associates Neg: TN Historical Commission Nashville, TN View: Storefront, Opera House, W. Washington St.