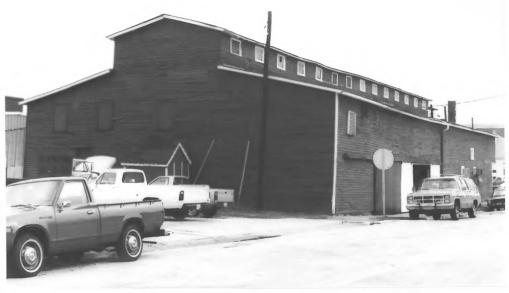

Paris Commercial Historic District

Photo#: 11 of 47

Paris Commercial Historic District Paris Multiple Resource Area Henry County, Tennessee Date: December, 1987 Photo by: Thomason and Associates Neg: TN Historical Commission Nashville, TN View: Southwest, Railroad Depot, Fentress St.

View: Southwest, Railinan Depot, Fentiess S

Photo#: 19 of 47

Paris Commercial Historic District Paris Multiple Resource Area Henry County, Tennessee Date: December, 1987 Photo by: Thomason and Associates Neg: TN Historical Commission Nashville, TN View: 210 W. Washington, North. Photo#: 19 of 47