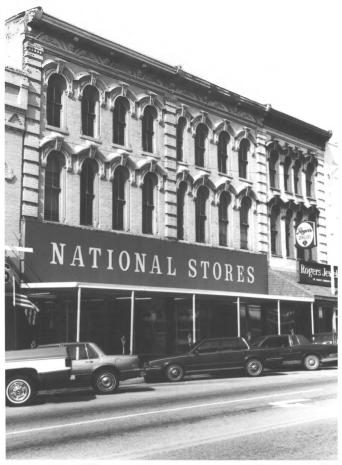

Paris Commercial Historic District Paris Multiple Resource Area Henry County, Tennessee Date: December, 1987 Photo by: Thomason and Associates Neg: TN Historical Commission Nashville, TN View: Northeast, 112-116 W. Washington.

Photo#: 20 of 47

Paris Commercial Historic District Paris Multiple Resource Area Henry County, Tennessee Date: December, 1987 Photo by: Thomason and Associates Neg: TN Historical Commission Nashville, TN View: Northeast, 102-108 W. Washington.