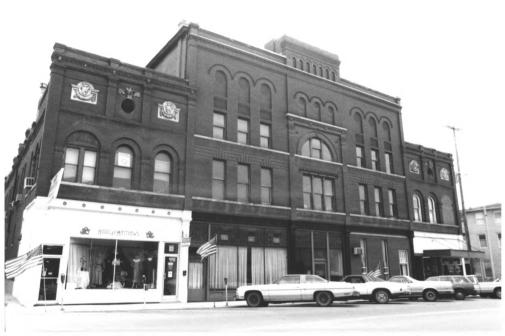

Paris Commercial Historic District Paris Multiple Resource Area Henry County, Tennessee Date: December, 1987 Photo by: Thomason and Associates Neg: TN Historical Commission Nashville, TN View: Southwest, 106-112 North Market St., east facades. Photo#: 7 of 47

Paris Commercial Historic District Paris Multiple Resource Area Henry County, Tennessee Date: December, 1987 Photo by: Thomason and Associates Neg: TN Historical Commission Nashville, TN View: West, 114-116 North Market, of east facades.