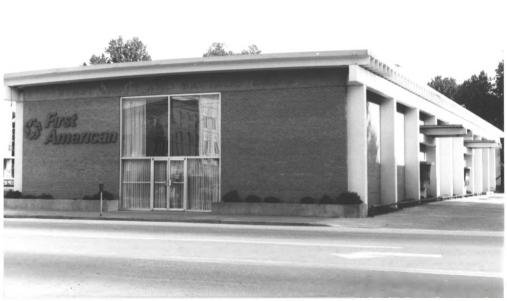

Paris Commercial Historic District Paris Multiple Resource Area Henry County, Tennessee Date: December, 1987 Photo by: Thomason and Associates Neg: TN Historical Commission Nashville, TN View: Southeast, First American Bank, Z. Wood, Non-contributing. Photo#: 42 of 47