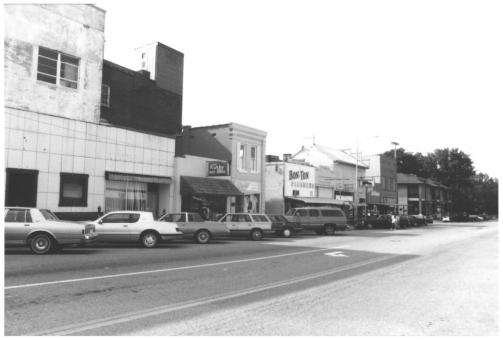

Photo#: 20 of 47

Paris Commercial Historic District Paris Multiple Resource Area Henry County, Tennessee Date: December, 1987 Photo by: Thomason and Associates Neg: TN Historical Commission Nashville, TN View: Northeast, 102-108 W. Washington.

Photo#: 29 of 47

Paris Commercial Historic District Paris Multiple Resource Area Henry County, Tennessee Date: December, 1987 Photo by: Thomason and Associates Neg: TN Historical Commission Nashville. TN View: Streetscape, North side of Courthouse Square. Photo#: 30 of 41