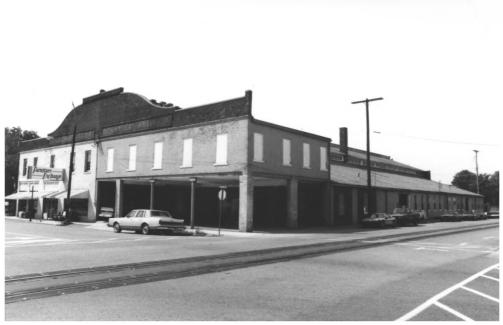

Paris Commercial Historic District Paris Multiple Resource Area Henry County, Tennessee Date: December, 1987 Photo by: Thomason and Associates Neg: TN Historical Commission Nashville, TN View: Southwest, 106-112 North Market St., east facades. Photo#: 7 of 47

Paris Commercial Historic District Paris Multiple Resource Area Henry County, Tennessee Date: December, 1987 Photo by: Thomason and Associates Neg: TN Historical Commission Nashville, TN View: West, 114-116 North Market, of east facades.