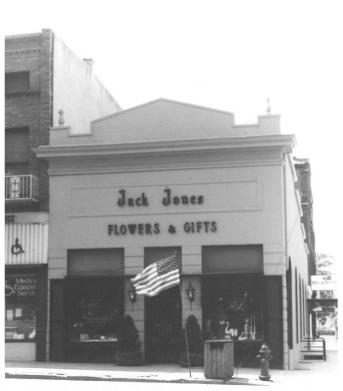

Photo#: 3 6 47

Paris Commercial Historic District Paris Multiple Resource Area Henry County, Tennessee Date: December, 1987 Photo by: Thomason and Associates Neg: TN Historical Commission Nashville, TN View: West, 102-104 North Market St., east facade. Photo#: 4 of 47