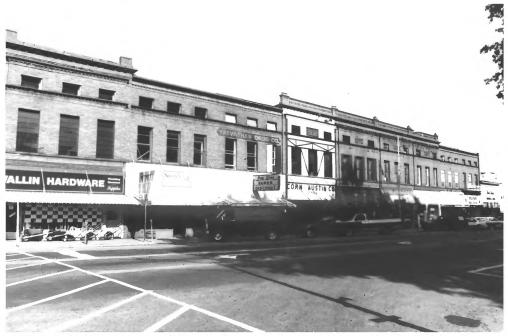

Paris Commercial Historic District Paris Multiple Resource Area Henry County, Tennessee Date: December, 1987 Photo by: Thomason and Associates Neg: TN Historical Commission Nashville, TN View: Streetscape, West side of Courthouse

Photo#: | of 47

Square.

Paris Commercial Historic District Paris Multiple Resource Area Henry County, Tennessee Date: December, 1987 Photo by: Thomason and Associates Neg: TN Historical Commission Nashville, TN View: West, 100 North Market Street, east facade. Photo#: 2 of 47