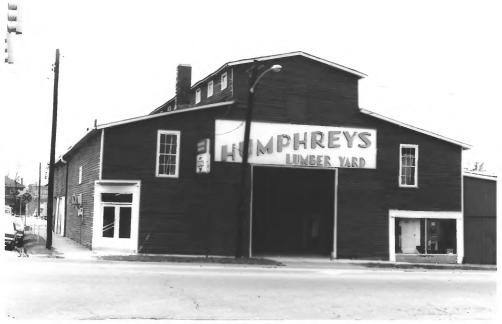

Photo#: 16 of 47

Paris Multiple Resource Area Henry County, Tennessee Date: December, 1987 Photo by: Thomason and Associates Neg: TN Historical Commission Nashville, TN View: Northeast, Railroad Depot, Fentress St.

Paris Commercial Historic District

Photo#: 11 of 47

Paris Commercial Historic District Paris Multiple Resource Area Henry County, Tennessee Date: December, 1987 Photo by: Thomason and Associates Neg: TN Historical Commission Nashville, TN View: Southwest, Railroad Depot, Fentress St.