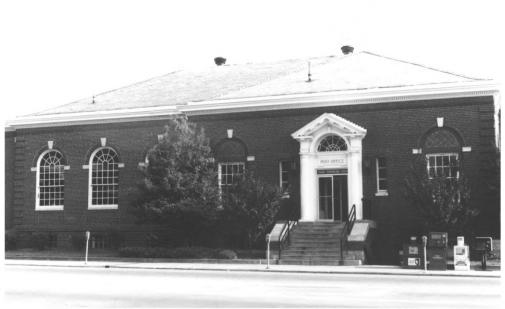

Paris Commercial Historic District Paris Multiple Resource Area Henry County, Tennessee Date: December, 1987 Photo by: Thomason and Associates Neg: TN Historical Commission Nashville, TN View: South, Post Office, corner of W. Wood and N. Market.

Photo#: 43 447

Paris Commercial Historic District Paris Multiple Resource Area Henry County, Tennessee Date: December, 1987 Photo by: Thomason and Associates Neg: TN Historical Commission Nashville, TN View: East, Post Office, corner of W. Wood and N. Market.