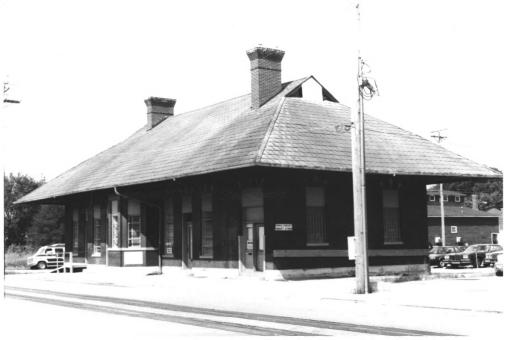

Photo#: 16 of 47

Paris Multiple Resource Area Henry County, Tennessee Date: December, 1987 Photo by: Thomason and Associates Neg: TN Historical Commission Nashville, TN View: Northeast, Railroad Depot, Fentress St.