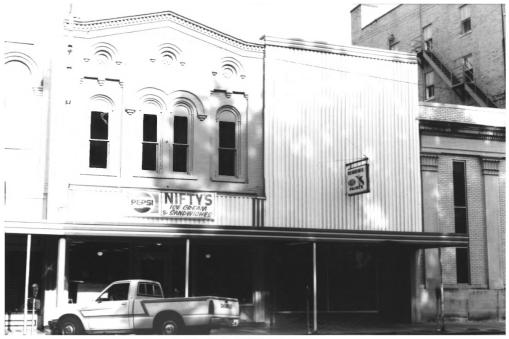

Paris Commercial Historic District Paris Multiple Resource Area Henry County, Tennessee Date: December, 1987 Photo by: Thomason and Associates Neg: TN Historical Commission Nashville, TN View: West, 114-116 North Market, of east facades.

Photo#: 8 of 47

Paris Commercial Historic District Paris Multiple Resource Area Henry County, Tennessee Date: December. 1987 Photo by: Thomason and Associates Neg: TN Historical Commission Nashville. TN View: West, 118 North Market St., east facade.