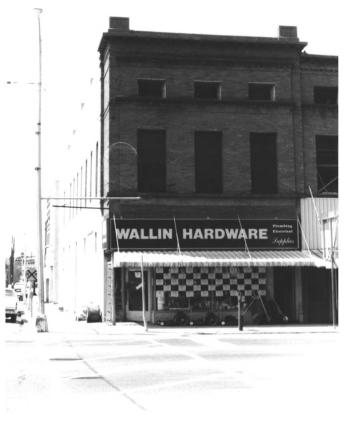

Photo#: 3 6 47

Paris Commercial Historic District Paris Multiple Resource Area Henry County, Tennessee Date: December, 1987 Photo by: Thomason and Associates Neg: TN Historical Commission Nashville, TN View: West, 102-104 North Market St., east facade. Photo#: 4 of 47

Paris Multiple Resource Area Henry County, Tennessee Date: December, 1987 Photo by: Thomason and Associates Neg: TN Historical Commission Nashville, TN View: West, 106 North Market St., east facade.

Paris Commercial Historic District