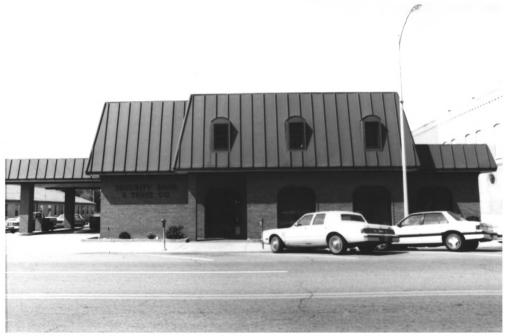

Paris Commercial Historic District Paris Multiple Resource Area Henry County, Tennessee Date: December, 1987 Photo by: Thomason and Associates Neg: TN Historical Commission Nashville, TN View: Southeast, First American Bank, Z. Wood, Non-contributing. Photo#: 42 of 47