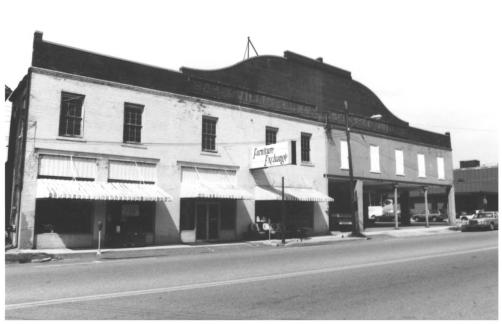

Photo#: 5 & 47

Paris Commercial Historic District Paris Multiple Resource Area Henry County, Tennessee Date: December. 1987 Photo by: Thomason and Associates Neg: TN Historical Commission Nashville, TN View: Northwest, 106-112 North Market St., east facades. Photo#: 6 of 47

Paris Commercial Historic District Paris Multiple Resource Area Henry County, Tennessee Date: December, 1987 Photo by: Thomason and Associates Neg: TN Historical Commission Nashville, TN View: Southwest, 106-112 North Market St., east facades. Photo#: 7 of 47