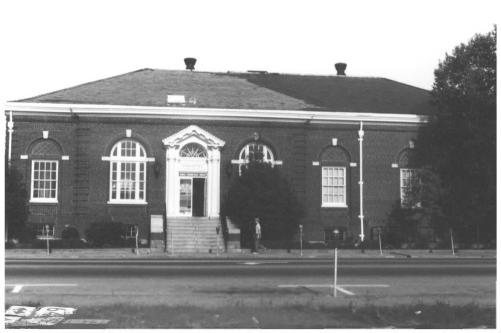

Paris Commercial Historic District Paris Multiple Resource Area Henry County, Tennessee Date: December, 1987 Photo by: Thomason and Associates Neg: TN Historical Commission Nashville, TN View: South, Post Office, corner of W. Wood and N. Market.

Photo#: 43 447

Paris Commercial Historic District Paris Multiple Resource Area Henry County, Tennessee Date: December, 1987 Photo by: Thomason and Associates Neg: TN Historical Commission Nashville, TN View: East, Post Office, corner of W. Wood and N. Market.