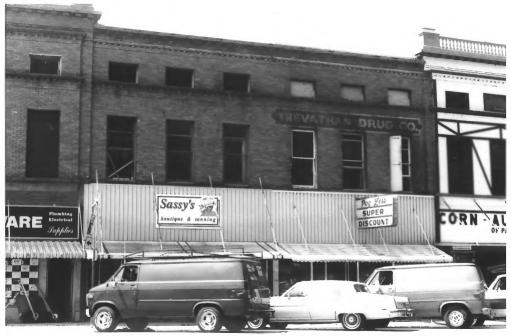

Photo#: 5 & 47

Paris Commercial Historic District Paris Multiple Resource Area Henry County, Tennessee Date: December. 1987 Photo by: Thomason and Associates Neg: TN Historical Commission Nashville, TN View: Northwest, 106-112 North Market St., east facades. Photo#: 6 of 47

Paris Commercial Historic District Paris Multiple Resource Area Henry County, Tennessee Date: December, 1987 Photo by: Thomason and Associates Neg: TN Historical Commission Nashville, TN View: Southwest, 106-112 North Market St., east facades. Photo#: 7 of 47