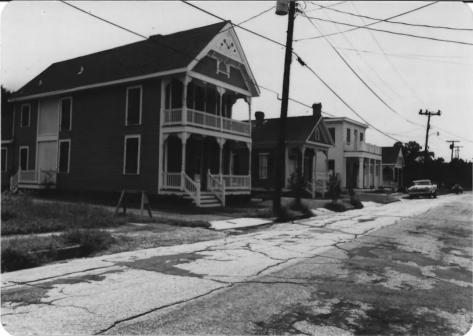

# 200 Block of S. Cedar St. Camera facing southwest Anne S. Bantens August 11, 1982

#### 200 Block of S. Cedar St. Camera facing northwest Anne S. Bantens August 11, 1982