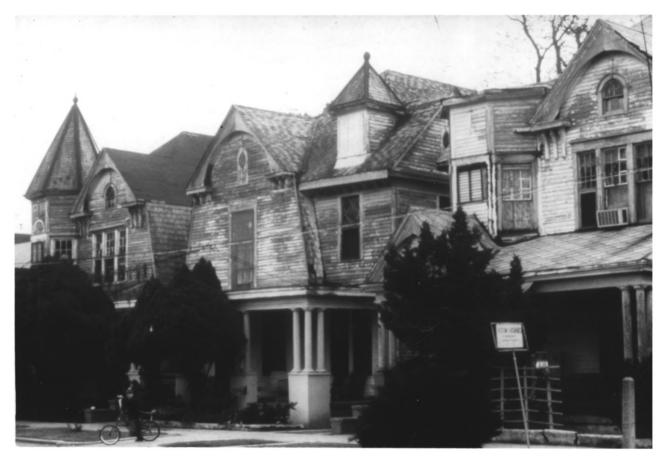

# 501 block of Church Street Camera facing southwest Anne S. Bantens August 11, 1982

4

#### 505and 507 Church Street Camera facing southwest Anne S. Bantens August 11, 1982