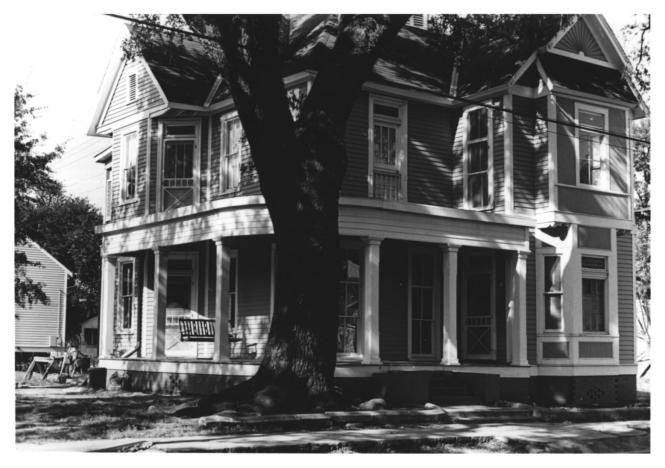

# 200 Block of S. Cedar St. Camera facing southwest Anne S. Bantens August 11, 1982