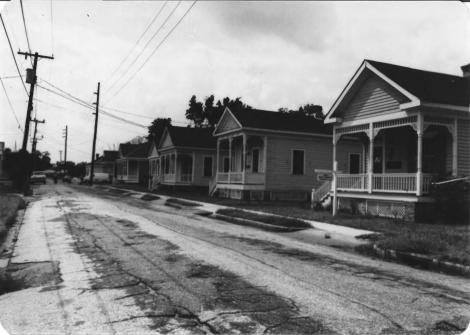

# 200 Block of S. Cedar St. Camera facing southwest Anne S. Bantens August 11, 1982

#### 200 Block of S. Cedar St. Camera facing northwest Anne S. Bantens August 11, 1982