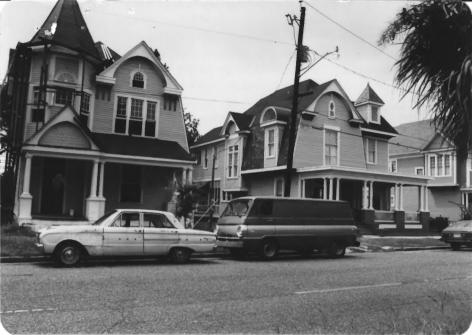

# 200 Block of S. Cedar St. Camera facing southwest Anne S. Bantens August 11, 1982

#### 200 Block of S. Cedar St. Camera facing northwest Anne S. Bantens August 11, 1982