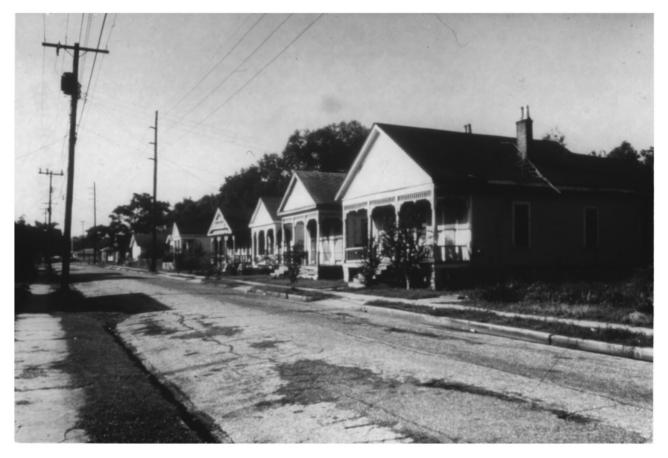

# 200 Block of S. Cedar St. Camera facing southwest Anne S. Bantens August 11, 1982

#### 200 Block of S. Cedar St. Camera facing northwest Anne S. Bantens August 11, 1982