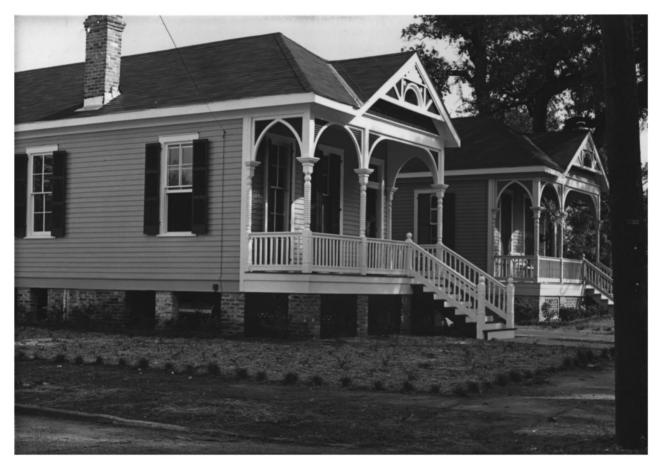

#### 200 Block of S. Cedar St. Camera facing northwest Anne S. Bantens August 11, 1982