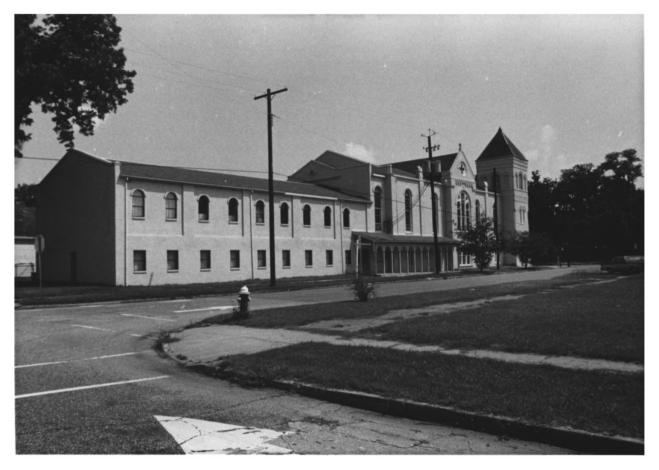

# 501 block of Church Street Camera facing southwest Anne S. Bantens August 11, 1982

4

#### 505and 507 Church Street Camera facing southwest Anne S. Bantens August 11, 1982