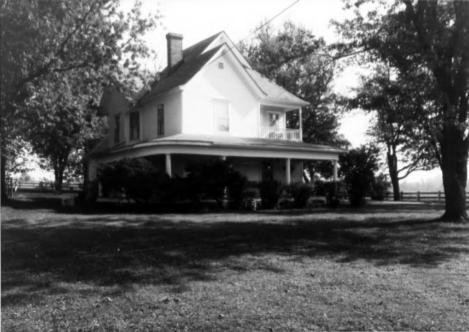

| Site #SH 271Kentucky Heritage Council<br>Frankfort, Kentucky 40601Photo #17-28 |  |  |
|--------------------------------------------------------------------------------|--|--|
| Group Nomination Shelby County                                                 |  |  |
| Historic Property Name Rodgers house                                           |  |  |
| Address E.S. Zaring Mill Road                                                  |  |  |
| Photographer C. Amos                                                           |  |  |
| Negative Location KHC, Frankfort                                               |  |  |
| View or Elevation front and north side of                                      |  |  |
| house looking SE from yard                                                     |  |  |
| Date Taken                                                                     |  |  |