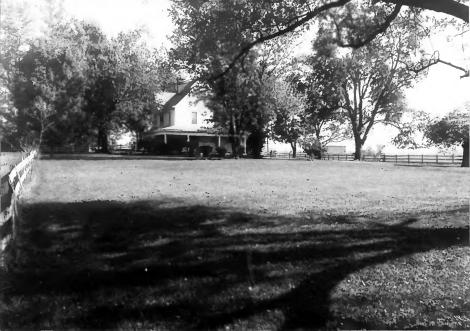

Site # SH 271 Photo # 17-29 (1)

Kentucky Heritage Council Frankfort, Kentucky 40601

Group Nomination Shelby County MRA Historic Property Name Rodgers house Address E.S. Zaring Mill Road Photographer C. Amos Negative Location KHC, Frankfort View or Elevation view to site from NW corner boundary in front yard near edge of road Date Taken 12-1986