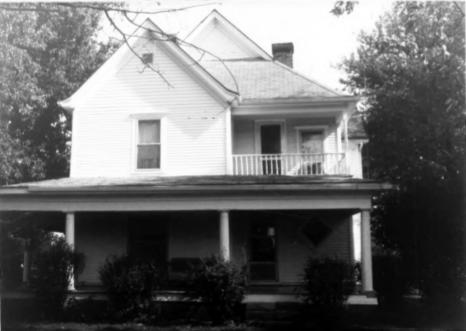

## Kentucky Heritage Counc Frankfort, Kentucky 406

Group Nomination Shelby County MRA Historic Property Name Rodgers house Address E.S. Zaring Mill Road Photographer C. Amos Negative Location KHC, Frankfort View or Elevation front, west, looking east

Date Taken