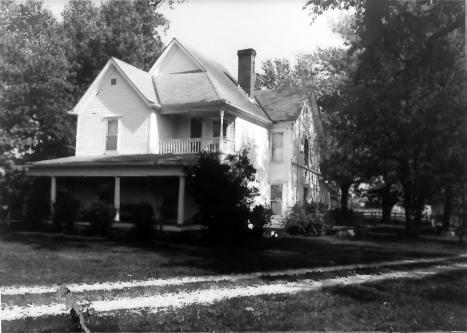

Site # <u>SH 271</u> Photo # <u>17-27 (3)</u>

Kentucky Heritage Council Frankfort, Kentucky 40601

| Group Nomination _                    | Shelby County                                         |  |
|---------------------------------------|-------------------------------------------------------|--|
| Historic Property Name Rodgers house  |                                                       |  |
| Address E.S. Zari                     | ing Mill Road                                         |  |
| Photographer C.                       | Amos                                                  |  |
| Negative Location                     | KHCiji Frankfort                                      |  |
| View or Elevation<br>property looking | front and south side of<br>NE from south edge of site |  |
| Date Taken                            | 12-1986                                               |  |