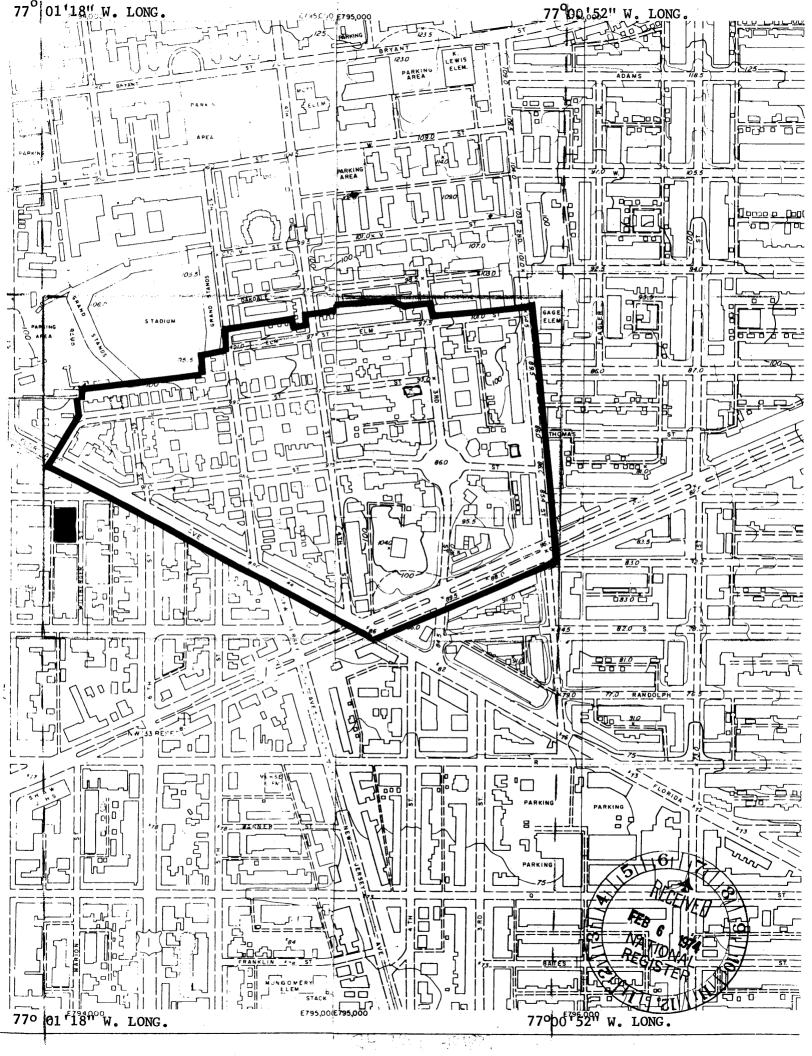

7.

The LeDroit Park Historic District was originally a planned architecturally, unified subdivision of substantial detached and semidetached houses designed by James McGill and constructed mainly between 1873 and 1877. The subdivision is located in the northwest sector of the city, to the south of Howard University, and just north of Florida Avenue (Boundary Street), the original L'Enfant boundary. LeDroit Park presently contains approximately 50 of the original 64 McGill houses. The remaining brick and frame rowhouses were constructed in the late 1800's and 1890's. This change in type of development from large detached houses to higher density rowhouse corresponds to the exodus of whites from, and the movement of blacks into, the area. Today LeDroit Park has much of the same scale, architecture, and character that it had at the turn of the century.